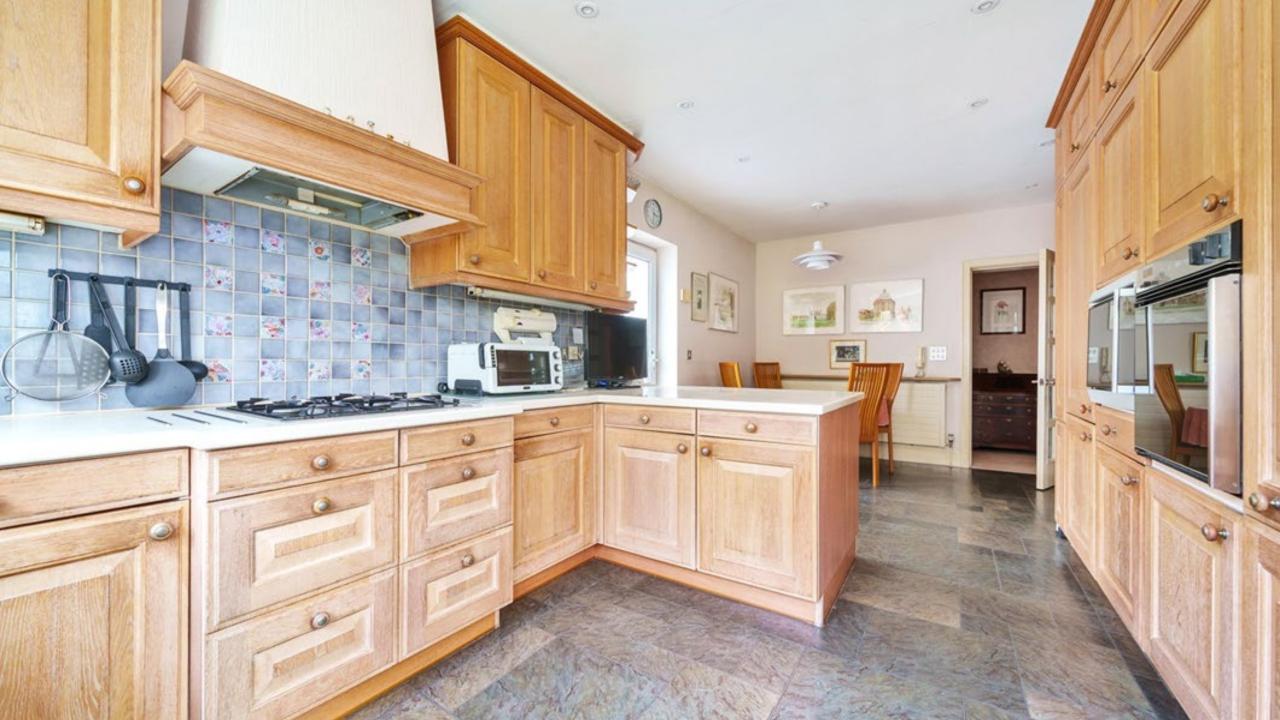

## 1 Sunbury Gardens, London, NW7 3SH

A lateral 3-bedroom chalet bungalow located within close proximity to Mill Hill Broadway.

The ground floor comprises of 2 reception rooms, one of which provides direct access to a matured c100 ft x 80 ft private garden, a spacious eat in kitchen, 2 bedrooms, one with the benefit of a dressing room and both featuring ensuite bathrooms, a study, utility room and an additional guest w/c. Upstairs there is another generously proportioned bedroom with an additional storage space, also featuring an ensuite bathroom.