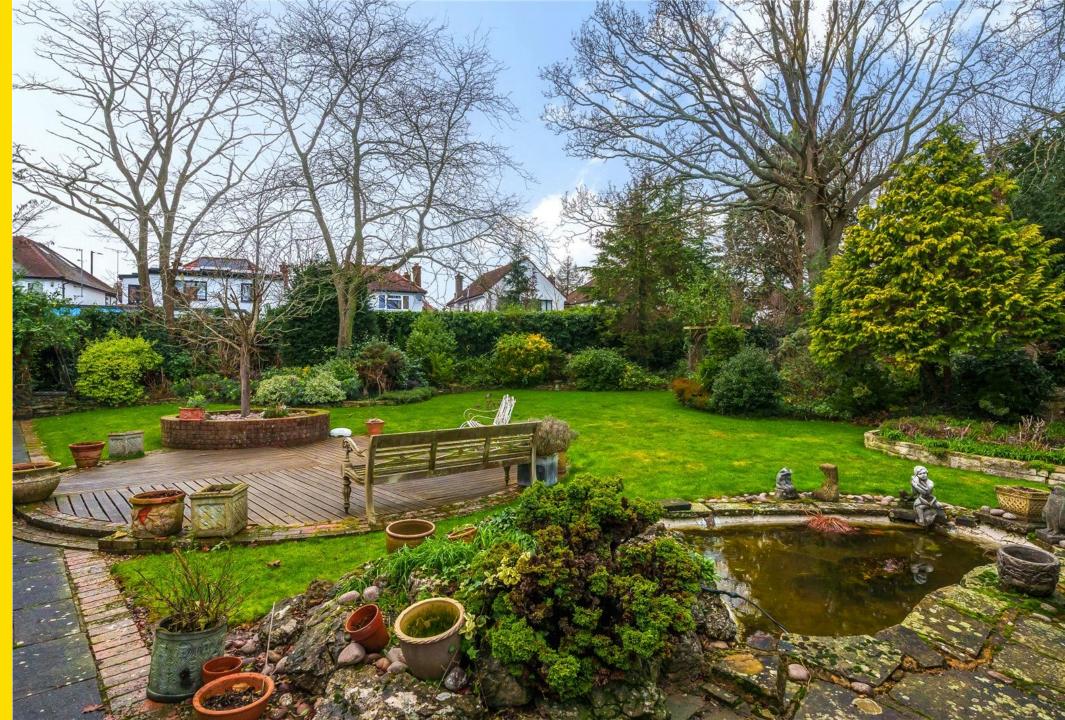

## 1 Sunbury Gardens, London, NW7 3SH

A lateral 3-bedroom chalet bungalow located within close proximity to Mill Hill Broadway.

The ground floor comprises of 2 reception rooms, one of which provides direct access to a matured c100 ft x 80 ft private garden, a spacious eat in kitchen, 2 bedrooms, one with the benefit of a dressing room and both featuring ensuite bathrooms, a study, utility room and an additional guest w/c. Upstairs there is another generously proportioned bedroom with an additional storage space, also featuring an ensuite bathroom.