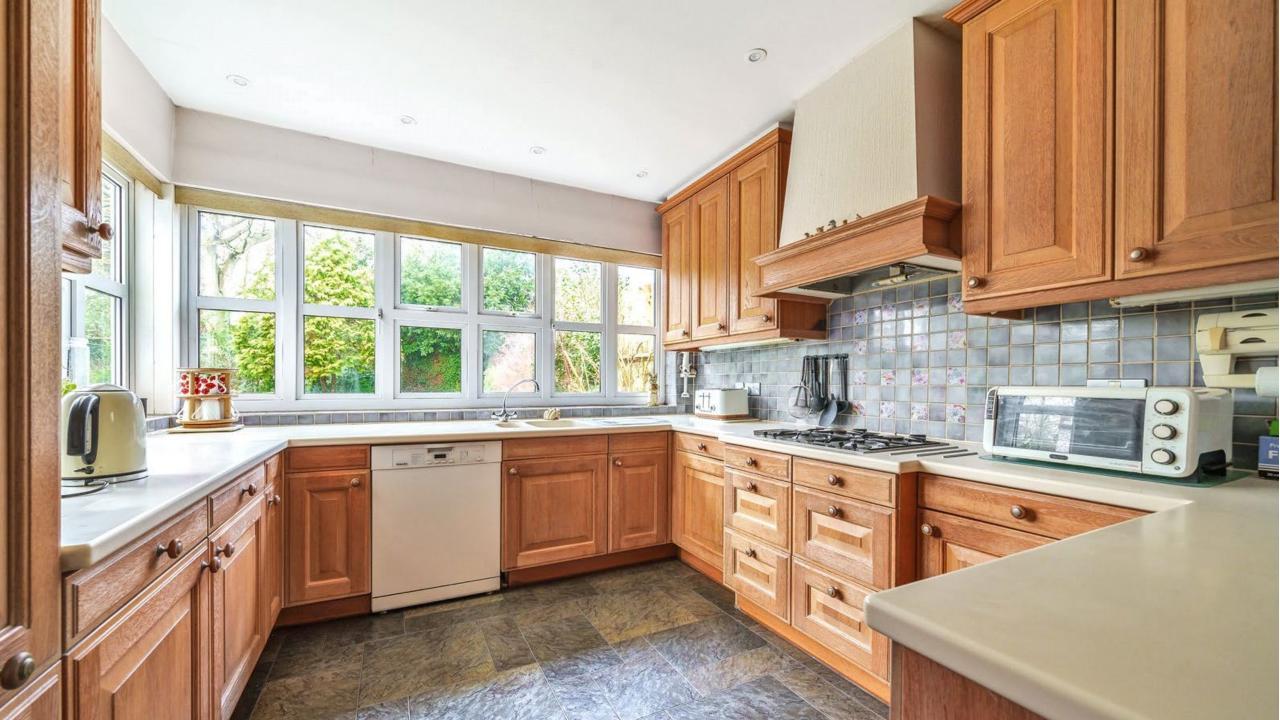

## 1 Sunbury Gardens, London, NW7 3SH

A lateral 3-bedroom chalet bungalow located within close proximity to Mill Hill Broadway.

The ground floor comprises of 2 reception rooms, one of which provides direct access to a matured c100 ft x 80 ft private garden, a spacious eat in kitchen, 2 bedrooms, one with the benefit of a dressing room and both featuring ensuite bathrooms, a study, utility room and an additional guest w/c. Upstairs there is another generously proportioned bedroom with an additional storage space, also featuring an ensuite bathroom.