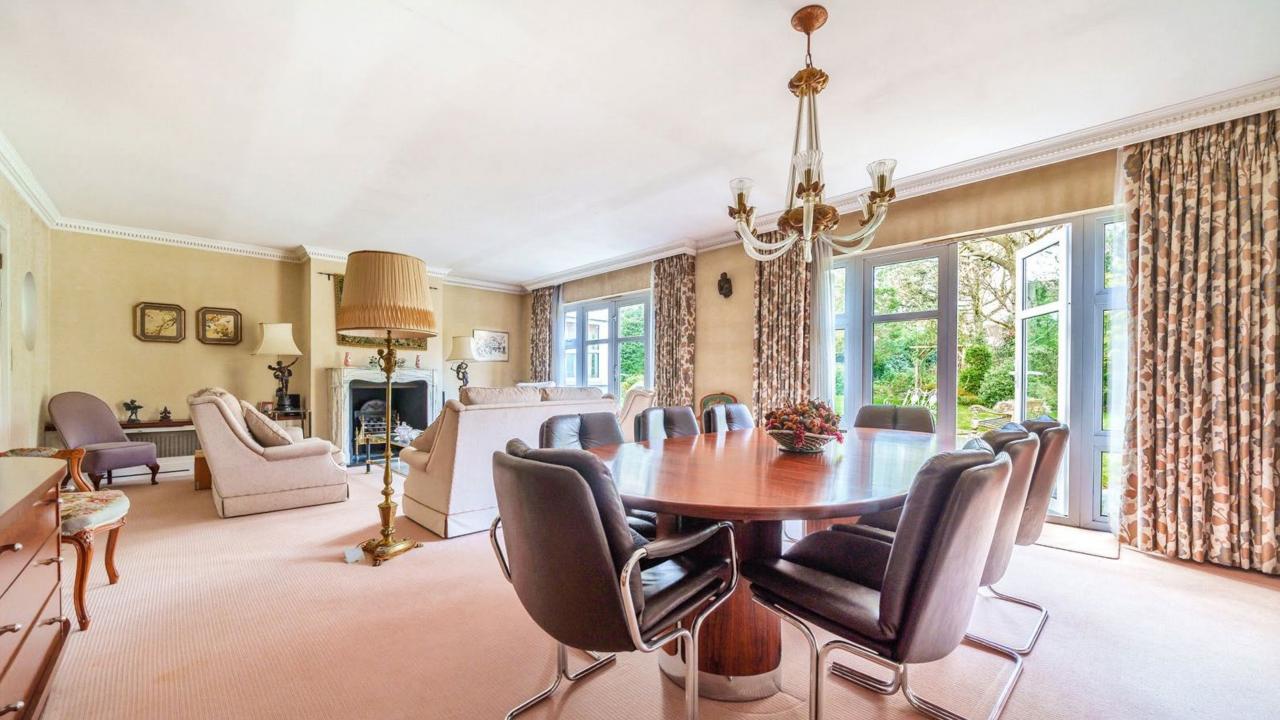

## 1 Sunbury Gardens, London, NW7 3SH

A lateral 3-bedroom chalet bungalow located within close proximity to Mill Hill Broadway.

The ground floor comprises of 2 reception rooms, one of which provides direct access to a matured c100 ft x 80 ft private garden, a spacious eat in kitchen, 2 bedrooms, one with the benefit of a dressing room and both featuring ensuite bathrooms, a study, utility room and an additional guest w/c. Upstairs there is another generously proportioned bedroom with an additional storage space, also featuring an ensuite bathroom.