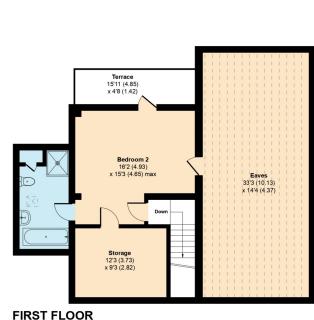

## Sunbury Gardens, London, NW7

Approximate Area = 2590 sq ft / 240.6 sq m Limited Use Area(s) = 498 sq ft / 46.2 sq m Garage = 325 sq ft / 30.1 sq m Outbuilding = 83 sq ft / 7.7 sq m Total = 3496 sq ft / 324.6 sq m

For identification only - Not to scale