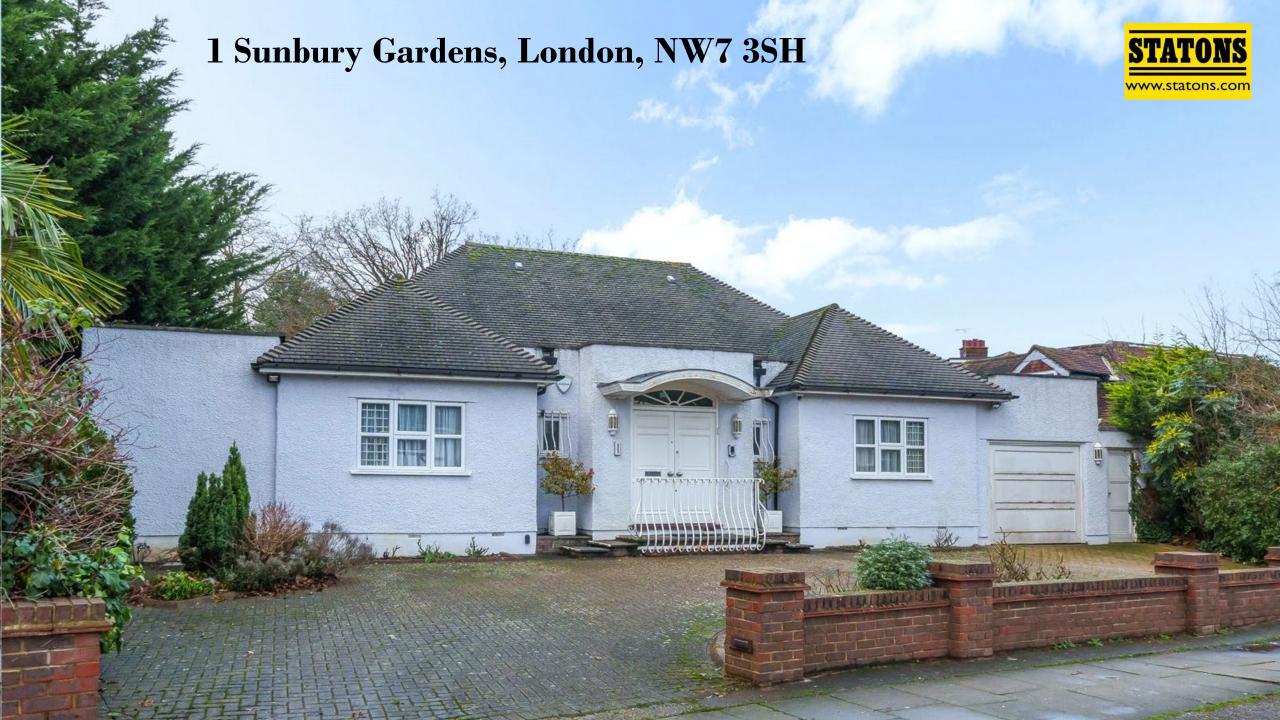

## 1 Sunbury Gardens, London, NW7 3SH

A lateral 3-bedroom chalet bungalow located within close proximity to Mill Hill Broadway.

The ground floor comprises of 2 reception rooms, one of which provides direct access to a matured c100 ft x 80 ft private garden, a spacious eat in kitchen, 2 bedrooms, one with the benefit of a dressing room and both featuring ensuite bathrooms, a study, utility room and an additional guest w/c. Upstairs there is another generously proportioned bedroom with an additional storage space, also featuring an ensuite bathroom.

Further benefits include ample storage throughout, off street parking for several cars and a garage.

Sunbury Gardens is located within walking distance to Mill Hill Broadway with its fashionable boutiques, trendy coffee shops, places of worship and transport links, including Mill Hill Thameslink Station with fast and easy access into central London. It is also close to popular local schools including Mathilda Marks Kennedy and Deansbrook Junior School. Additionally, the property is conveniently positioned for access to the M1 & M25 motorways.