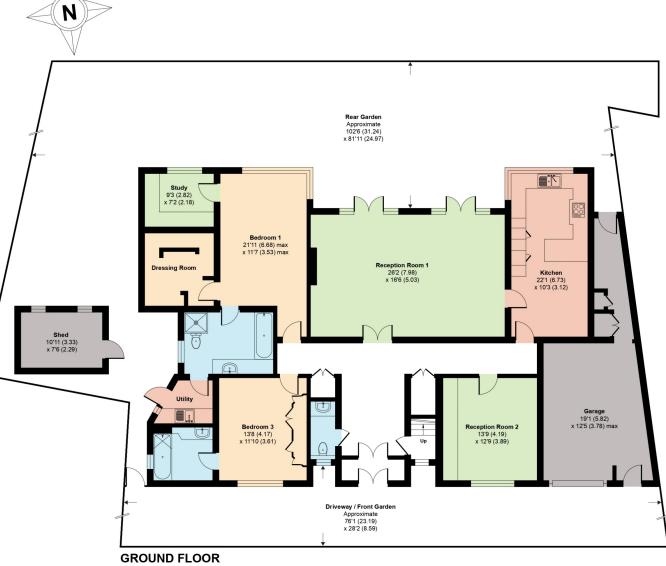

## 1 Sunbury Gardens, London, NW7 3SH

A lateral 3-bedroom chalet bungalow located within close proximity to Mill Hill Broadway.

The ground floor comprises of 2 reception rooms, one of which provides direct access to a matured c100 ft x 80 ft private garden, a spacious eat in kitchen, 2 bedrooms, one with the benefit of a dressing room and both featuring ensuite bathrooms, a study, utility room and an additional guest w/c. Upstairs there is another generously proportioned bedroom with an additional storage space, also featuring an ensuite bathroom.

Further benefits include ample storage throughout, off street parking for several cars and a garage.

Sunbury Gardens is located within walking distance to Mill Hill Broadway with its fashionable boutiques, trendy coffee shops, places of worship and transport links, including Mill Hill Thameslink Station with fast and easy access into central London. It is also close to popular local schools including Mathilda Marks Kennedy and Deansbrook Junior School. Additionally, the property is conveniently positioned for access to the M1 & M25 motorways.

## Sunbury Gardens, London, NW7

Approximate Area = 2590 sq ft / 240.6 sq m Limited Use Area(s) = 498 sq ft / 46.2 sq m Garage = 325 sq ft / 30.1 sq m Outbuilding = 83 sq ft / 7.7 sq m Total = 3496 sq ft / 324.6 sq m