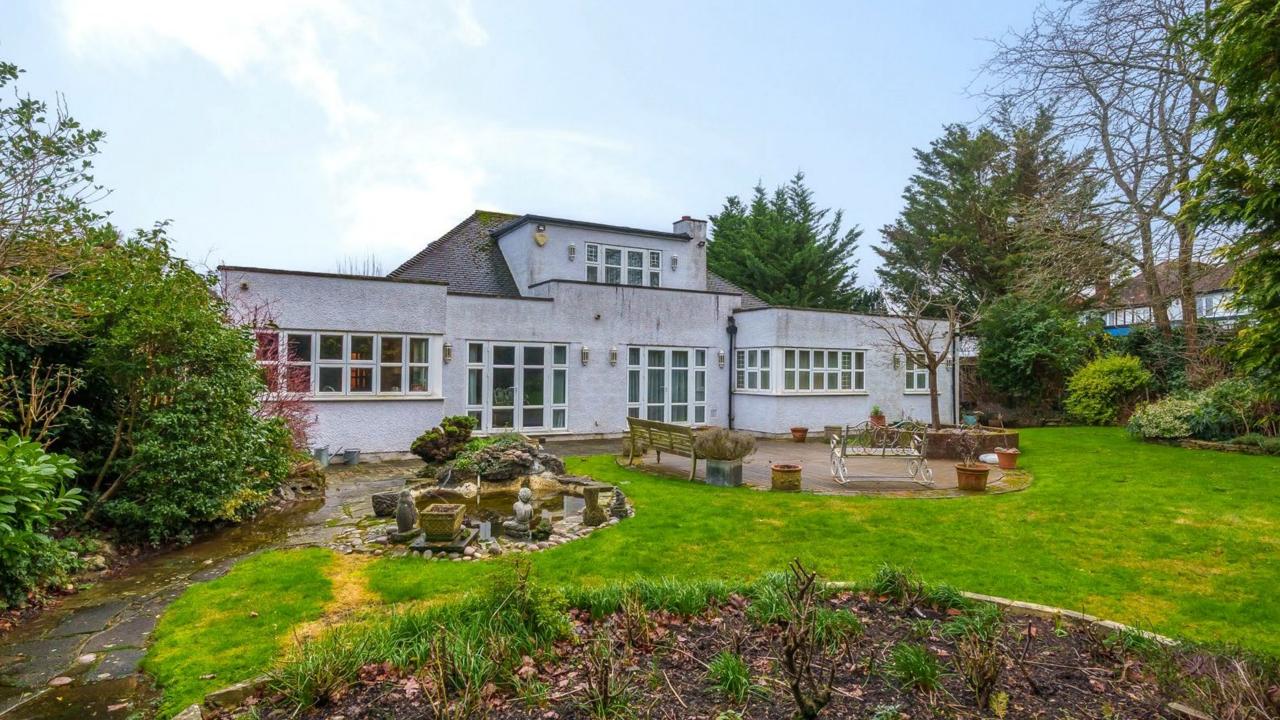

## 1 Sunbury Gardens, London, NW7 3SH

A lateral 3-bedroom chalet bungalow located within close proximity to Mill Hill Broadway.

The ground floor comprises of 2 reception rooms, one of which provides direct access to a matured c100 ft x 80 ft private garden, a spacious eat in kitchen, 2 bedrooms, one with the benefit of a dressing room and both featuring ensuite bathrooms, a study, utility room and an additional guest w/c. Upstairs there is another generously proportioned bedroom with an additional storage space, also featuring an ensuite bathroom.

Further benefits include ample storage throughout, off street parking for several cars and a garage.

Sunbury Gardens is located within walking distance to Mill Hill Broadway with its fashionable boutiques, trendy coffee shops, places of worship and transport links, including Mill Hill Thameslink Station with fast and easy access into central London. It is also close to popular local schools including Mathilda Marks Kennedy and Deansbrook Junior School. Additionally, the property is conveniently positioned for access to the M1 & M25 motorways.