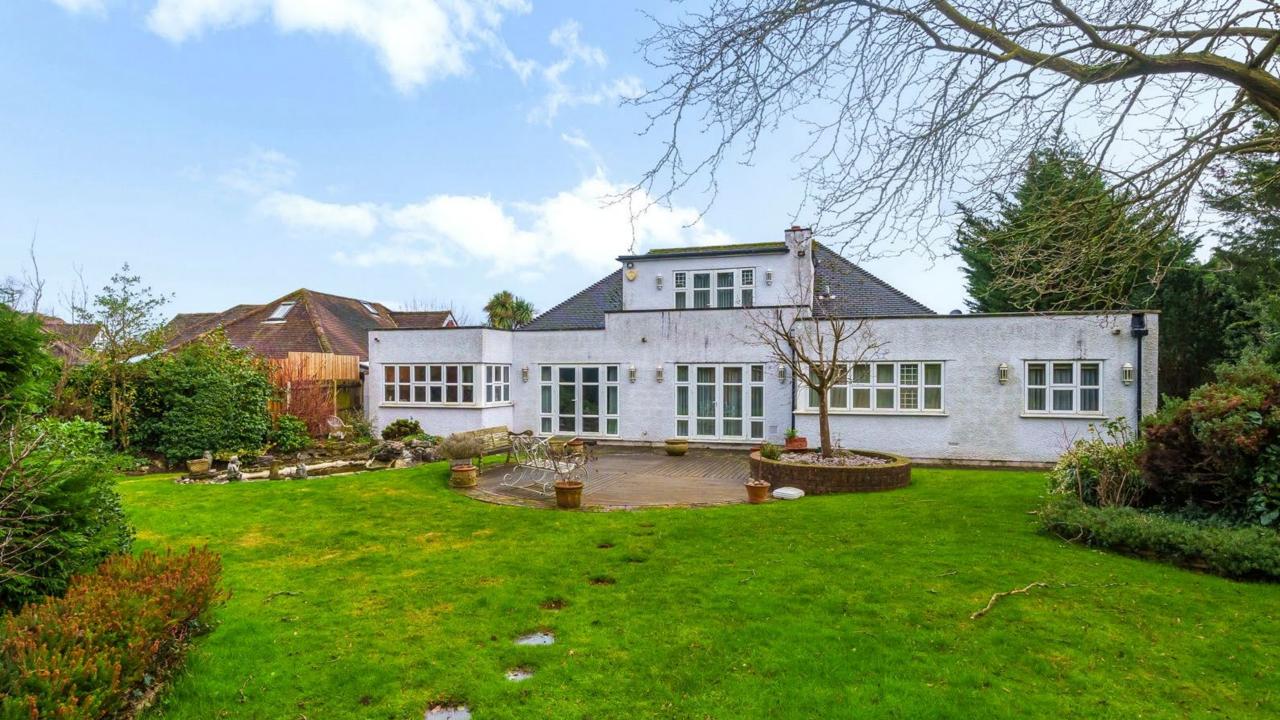

## 1 Sunbury Gardens, London, NW7 3SH

A lateral 3-bedroom chalet bungalow located within close proximity to Mill Hill Broadway.

The ground floor comprises of 2 reception rooms, one of which provides direct access to a matured c100 ft x 80 ft private garden, a spacious eat in kitchen, 2 bedrooms, one with the benefit of a dressing room and both featuring ensuite bathrooms, a study, utility room and an additional guest w/c. Upstairs there is another generously proportioned bedroom with an additional storage space, also featuring an ensuite bathroom.

Further benefits include ample storage throughout, off street parking for several cars and a garage.

Sunbury Gardens is located within walking distance to Mill Hill Broadway with its fashionable boutiques, trendy coffee shops, places of worship and transport links, including Mill Hill Thameslink Station with fast and easy access into central London. It is also close to popular local schools including Mathilda Marks Kennedy and Deansbrook Junior School. Additionally, the property is conveniently positioned for access to the M1 & M25 motorways.