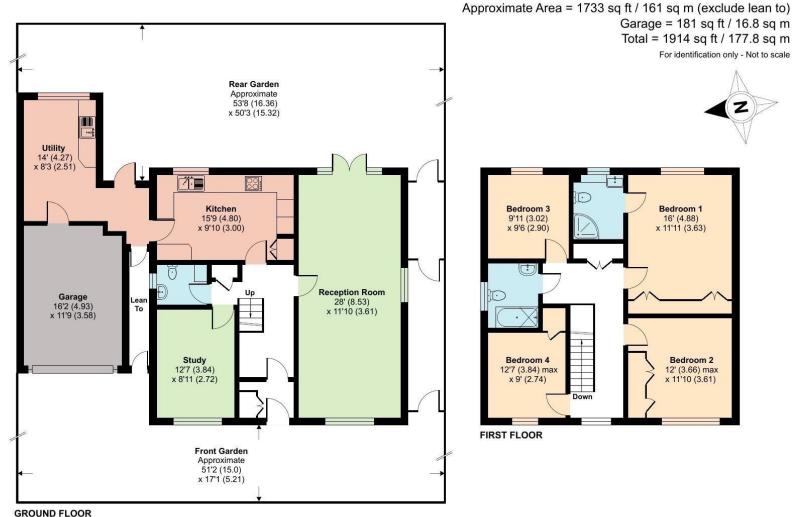

This well presented property offers bright and spacious accomodation throughout and comprises a welcoming entrance hall, a wonderful double length reception room, a study/tv room, a kitchen/breakfast room with a separate utility room, and a guest w.c.

On the first floor there is a lovely principal bedroom with en suite shower room and fabulous views, 3 further generous bedrooms and a family bathroom.

Externally there is a well maintained rear garden with far reaching views and a large sun terrace, garage and driveway parking.

## **Greenacre Close, Barnet, EN5**

Floor plan produced in accordance with RICS Property Measurement Standards incorporating International Property Measurement Standards (IPMS2 Residential). Onichecom 2024. Produced for Statons. REF: 1082567