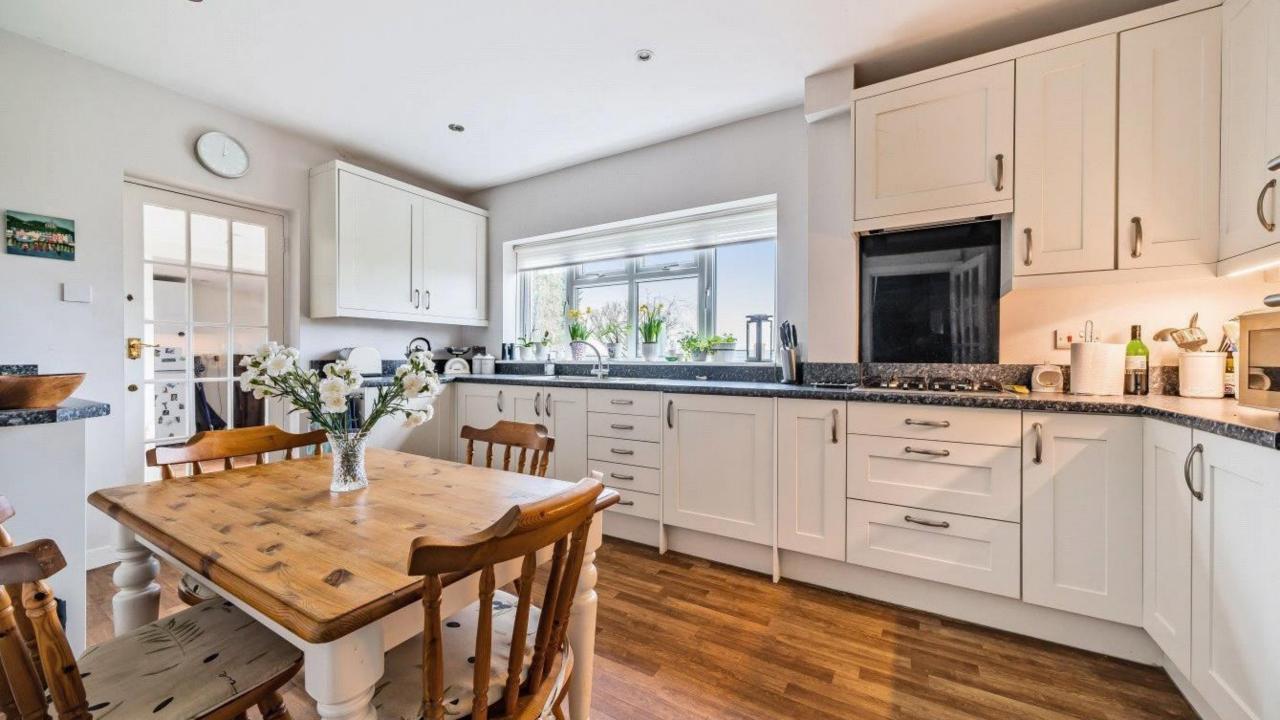

This well presented property offers bright and spacious accomodation throughout and comprises a welcoming entrance hall, a wonderful double length reception room, a study/tv room, a kitchen/breakfast room with a separate utility room, and a guest w.c.