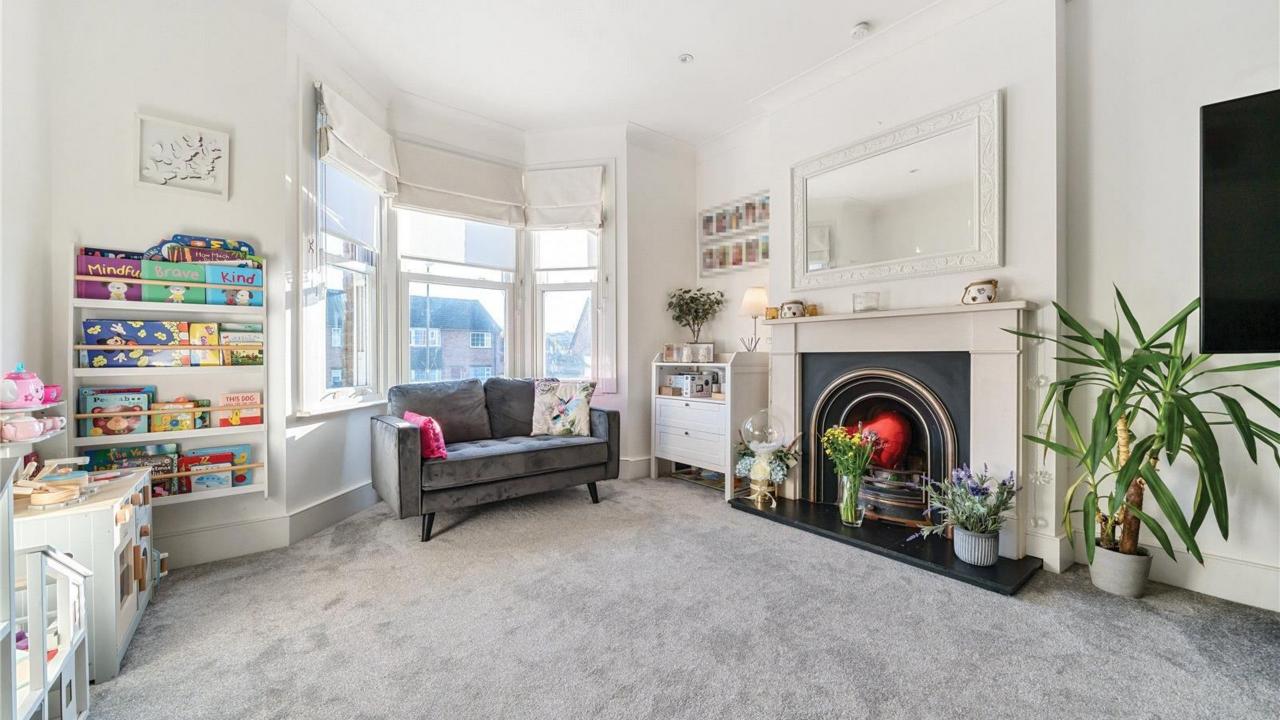

You enter via a welcoming entrance hall which leads onto a wonderful double length reception room, 2 further reception rooms (currently used as therapy rooms), a large kitchen/breakfast room and a guest w.c.