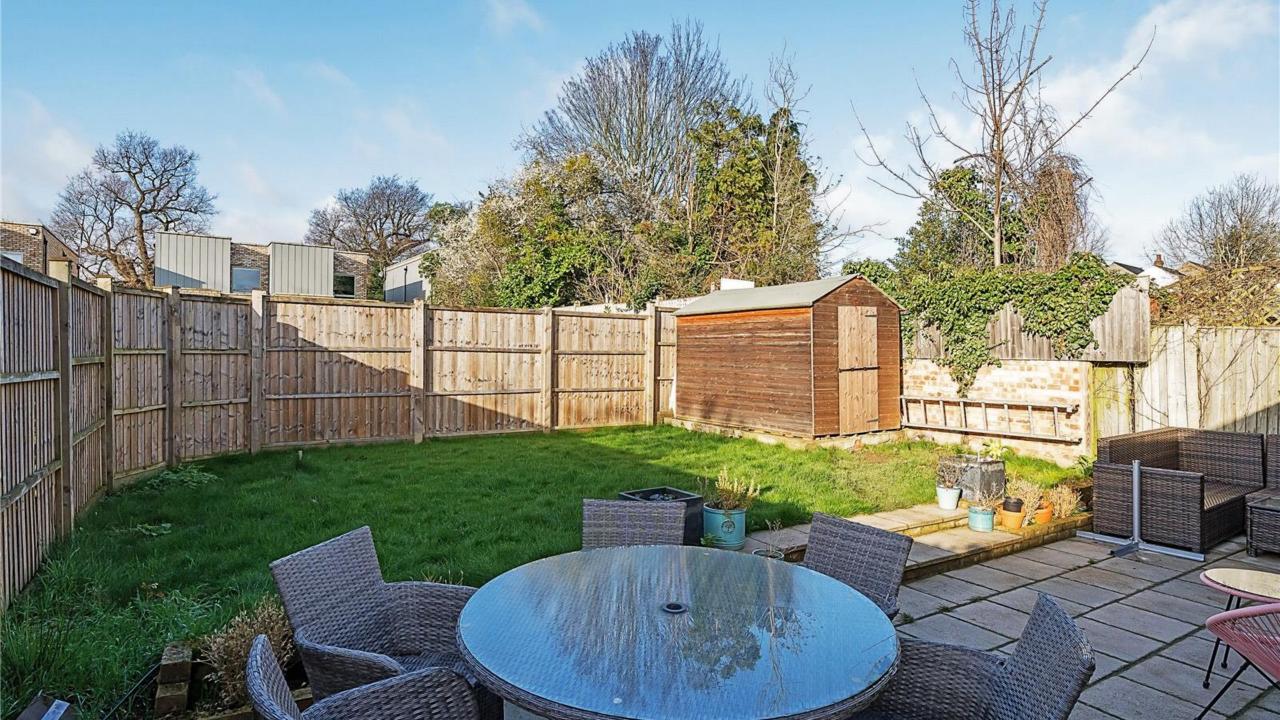

The first floor offers 3 generous sized bedrooms and family bathroom.

Externally there is a good sized rear garden with sun terrace, garden shed and side access. There is also Off street parking to the front.