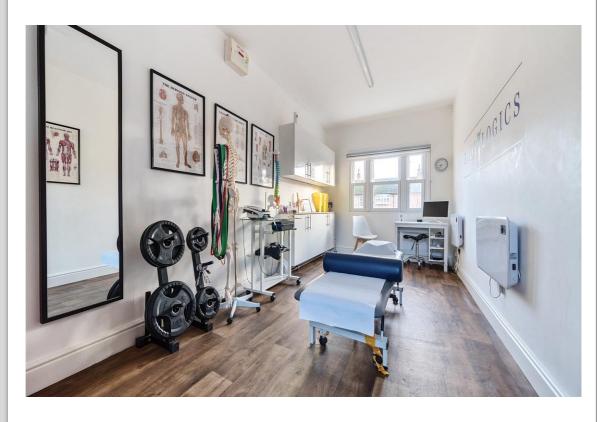

You enter via a welcoming entrance hall which leads onto a wonderful double length reception room, 2 further reception rooms (currently used as therapy rooms), a large kitchen/breakfast room and a guest w.c.