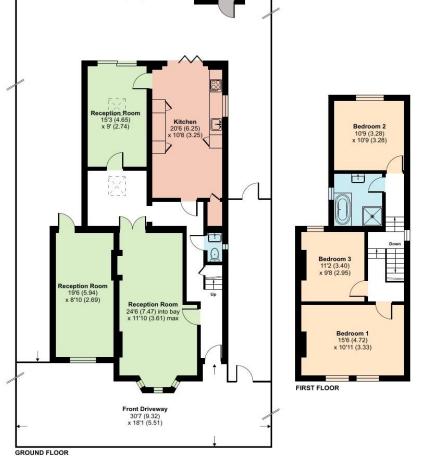

You enter via a welcoming entrance hall which leads onto a wonderful double length reception room, 2 further reception rooms (currently used as therapy rooms), a large kitchen/breakfast room and a guest w.c.

The first floor offers 3 generous sized bedrooms and family bathroom.

Externally there is a good sized rear garden with sun terrace, garden shed and side access. There is also Off street parking to the front.

## Crescent Road, Barnet, EN4

Approximate Area = 1608 sq ft / 149.3 sq m Shed = 60 sq ft / 5.5 sq m Total = 1668 sq ft / 154.8 sq m

For identification only - Not to scale

Local Authority: Barnet Council Tax band: F

Tenure: Freehold

x 6'1 (1.85

Garden Approximate 75'9 (23.09) x 31'8 (9.65)

Floor plan produced in accordance with RICS Property Measurement Standards incorporating International Property Measurement Standards (IPMS2 Residential). @nlchecom 2024. Produced for Statons. REF: 1087269