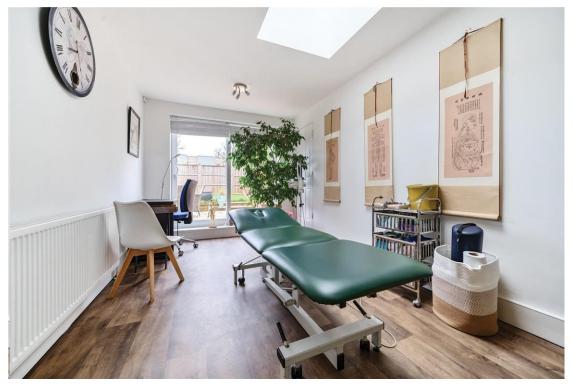

You enter via a welcoming entrance hall which leads onto a wonderful double length reception room, 2 further reception rooms (currently used as therapy rooms), a large kitchen/breakfast room and a guest w.c.