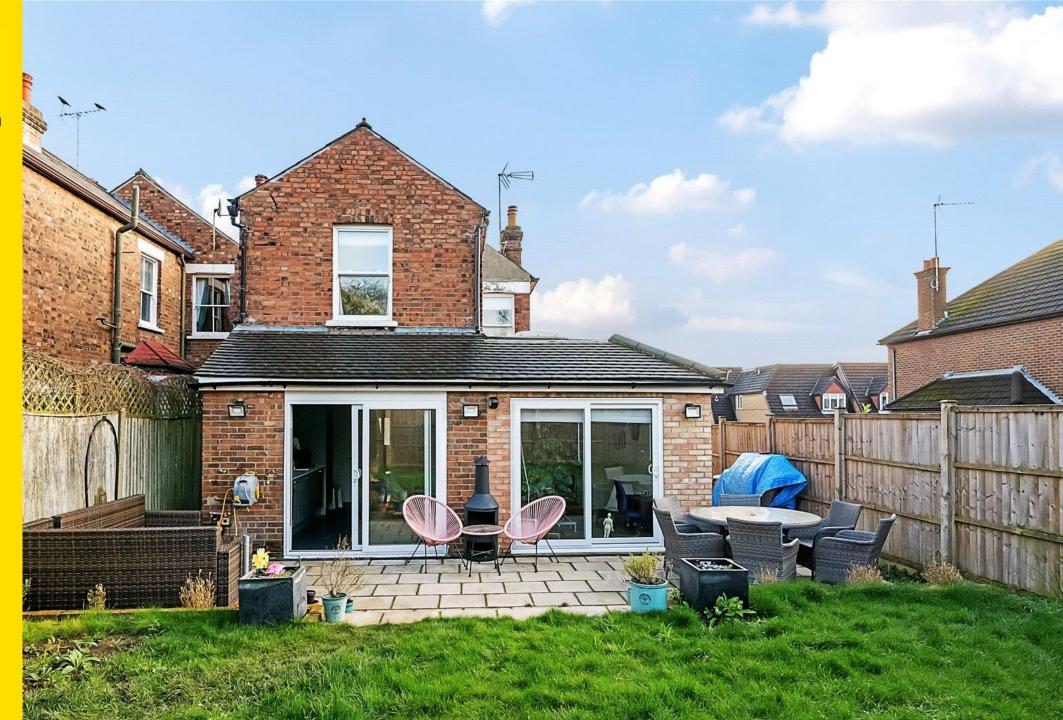

Externally there is a good sized rear garden with sun terrace, garden shed and side access. There is also off street parking to the front.