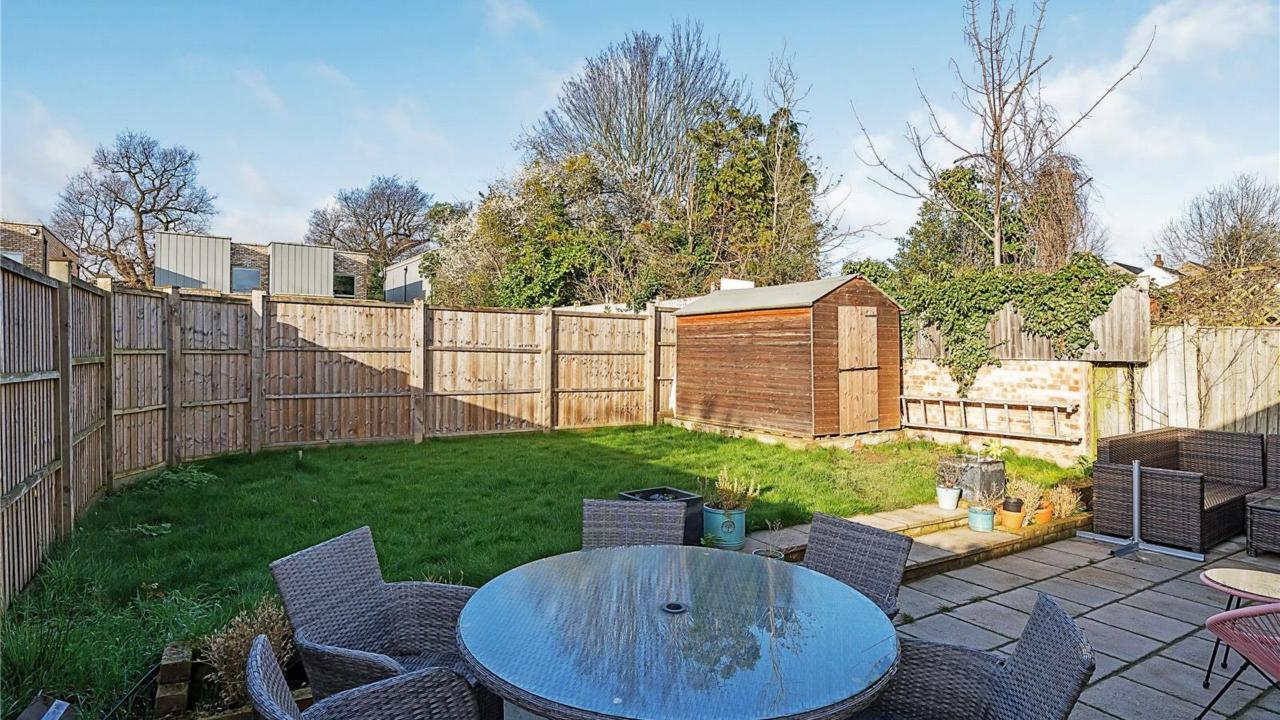

Externally there is a good sized rear garden with sun terrace, garden shed and side access. There is also off street parking to the front.