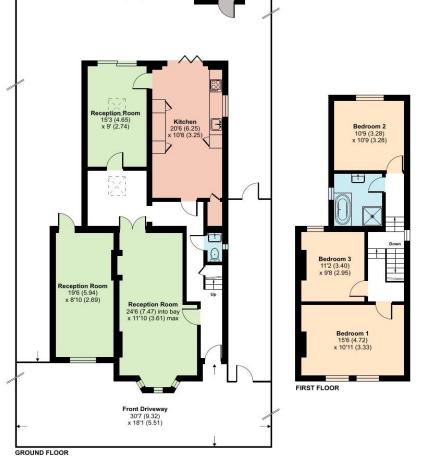

## Crescent Road, Barnet, EN4

Approximate Area = 1608 sq ft / 149.3 sq m Shed = 60 sq ft / 5.5 sq m Total = 1668 sq ft / 154.8 sq m

For identification only - Not to scale

Local Authority: Barnet Council Tax band: F

Tenure: Freehold

x 6'1 (1.85

Garden Approximate 75'9 (23.09) x 31'8 (9.65)

Floor plan produced in accordance with RICS Property Measurement Standards incorporating International Property Measurement Standards (IPMS2 Residential). @nlchecom 2024. Produced for Statons. REF: 1087269