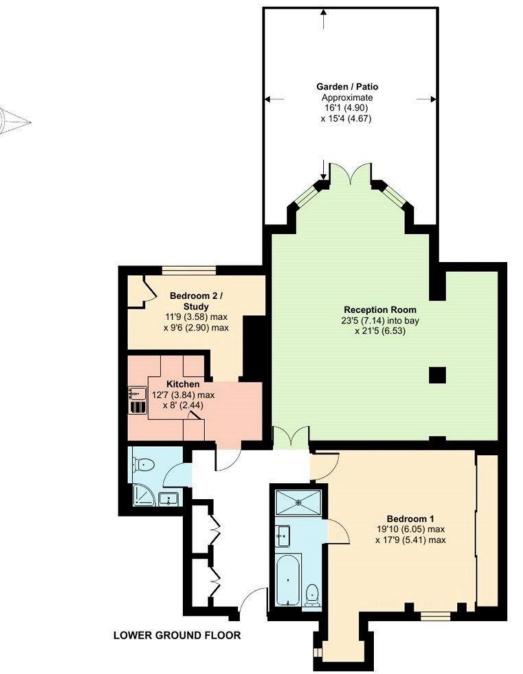

## **Cattley Close, Barnet EN5 4SN** £675,000

A stunning grade 2 listed lower ground floor apartment which offers spacious accommodation in a very sought after location. The property is located within a conservation area and is offered with a share of freehold and benefits from its own entrance. Comprising a welcoming hall with storage cupboards, a large fabulous reception room with dining area, a fitted kitchen, a generous principal bedroom with en suite bathroom, a second bedroom and a shower room. Externally there are lovely well- kept communal gardens, allocated off street parking for one car and a private courtyard rear garden.