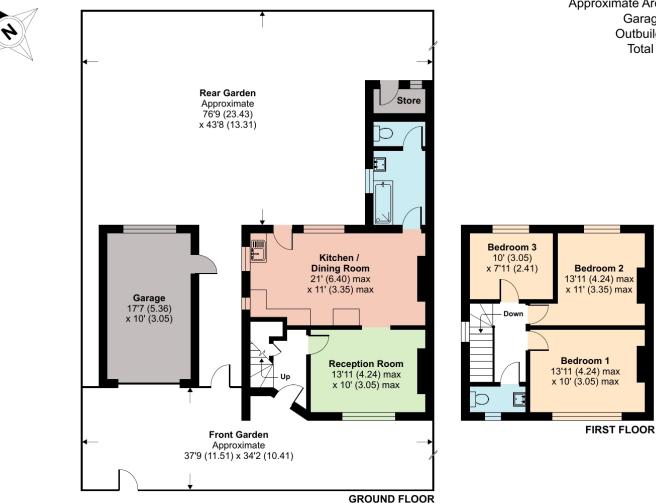

### Galley Lane, Barnet, EN5

Approximate Area = 1001 sq ft / 93 sq m Garage = 179 sq ft / 16.6 sq m Outbuilding = 19 sq ft / 1.8 sq m Total = 1199 sq ft / 111.4 sq m For identification only - Not to scale