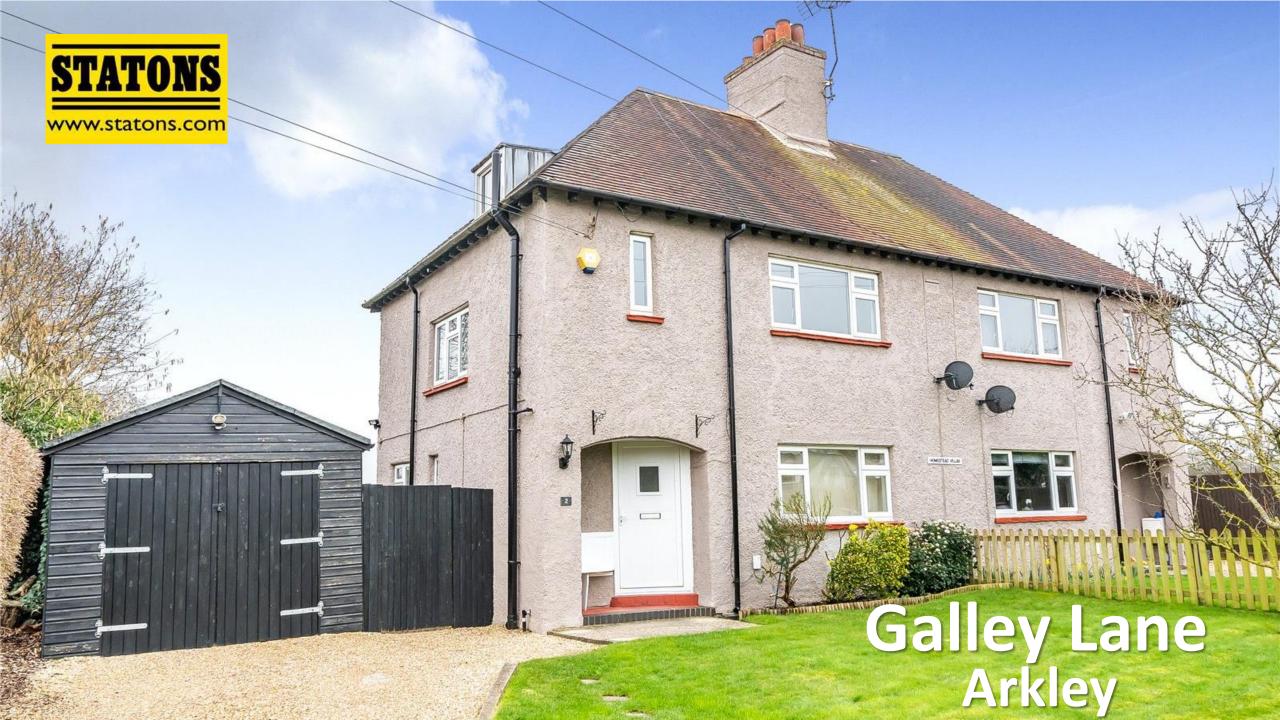

# Homestead Villas, Galley Lane, Arkley, EN5 4AP OIEO £775,000

\*\*\* CHAIN FREE \*\*\* A unique opportunity to acquire this 3 bedroom semi-detached house situated in a sought after location.

The property enjoys wonderful views and comprises of a reception room, kitchen/dining room, ground floor bathroom and w.c. On the first floor there are 3 bedrooms and an additional w.c.

Externally there is a fabulous rear garden, backing onto open space with side access, garage, driveway parking and a pretty front garden.

The property is ideally located within thirty minutes drive of central London. Barnet High Street and 'The Spires' shopping mall are easily accessible. Near-by tube stations include Totteridge and High Barnet, on the Northern Line and Cockfosters on the Piccadilly Line. Hadley Wood and New Barnet main line stations are also close by.