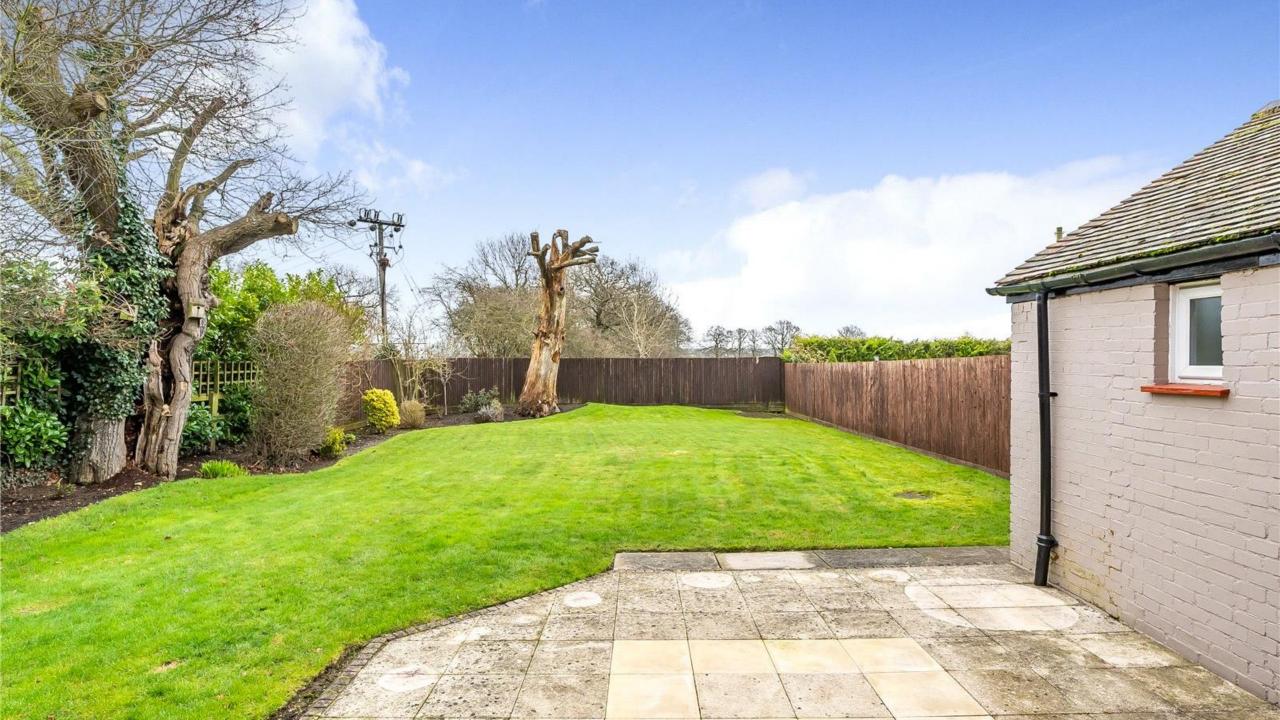

Externally there is a fabulous rear garden, backing onto open space with side access, garage, driveway parking and a pretty front garden.

The property is ideally located within thirty minutes drive of central London. Barnet High Street and 'The Spires' shopping mall are easily accessible. Near-by tube stations include Totteridge and High Barnet, on the Northern Line and Cockfosters on the Piccadilly Line. Hadley Wood and New Barnet main line stations are also close by.