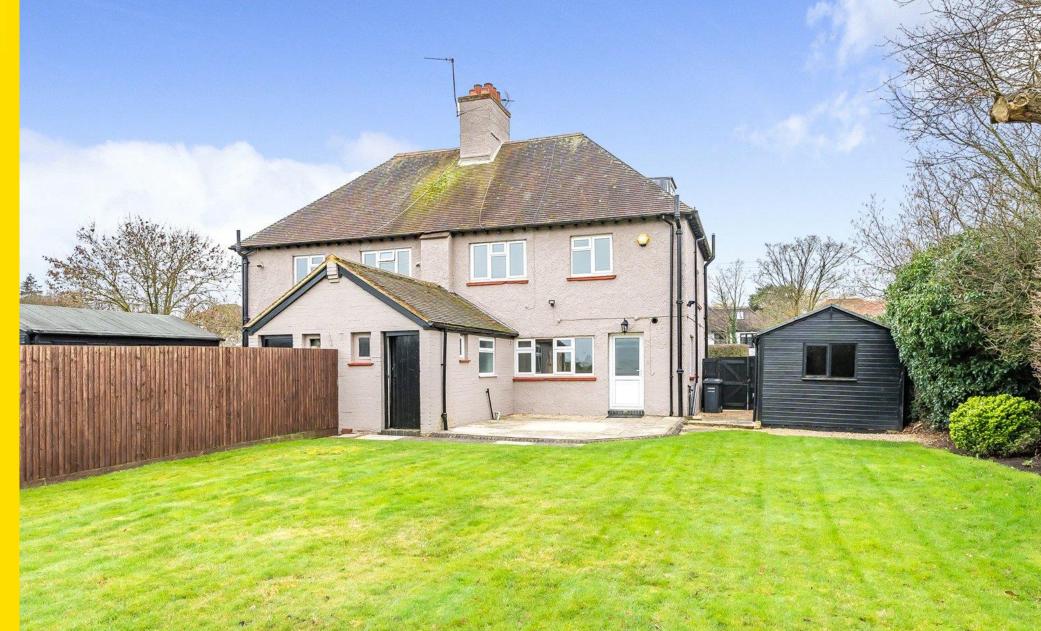

Externally there is a fabulous rear garden, backing onto open space with side access, garage, driveway parking and a pretty front garden.

The property is ideally located within thirty minutes drive of central London. Barnet High Street and 'The Spires' shopping mall are easily accessible. Near-by tube stations include Totteridge and High Barnet, on the Northern Line and Cockfosters on the Piccadilly Line. Hadley Wood and New Barnet main line stations are also close by.