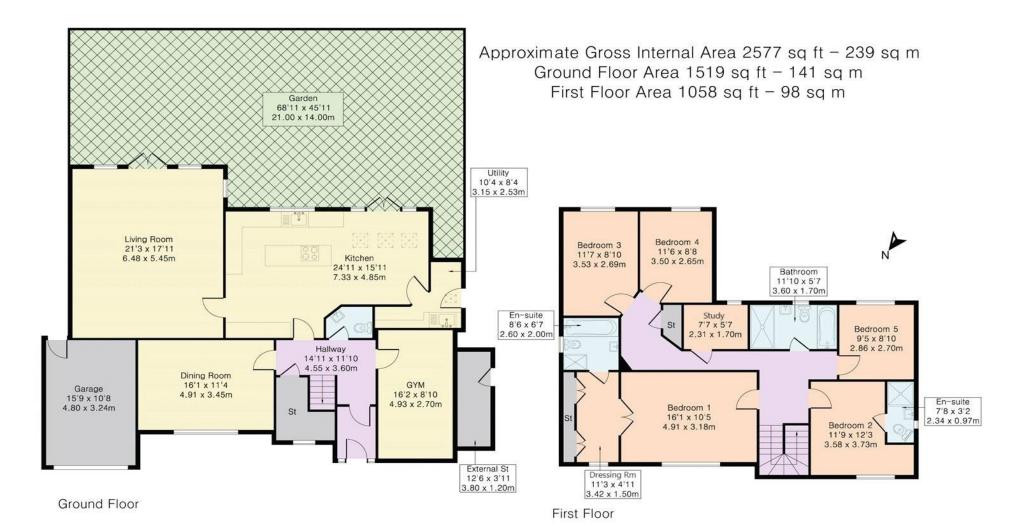

## Bradgate Cuffley EN6 4RW

This substantial detached residence offers circa 2600 sq ft of modern, bright and spacious accommodation. Boasting five bedrooms and three reception rooms. This wonderful home is situated in an ever-popular location. The property features a delightful south facing rear garden, ideal for outdoor entertaining or simply enjoying some downtime. The frontage provides off street parking for several cars and allows access to the garage. Inside, the house offers a range of modern amenities and stylish finishes, ensuring a comfortable and contemporary lifestyle.