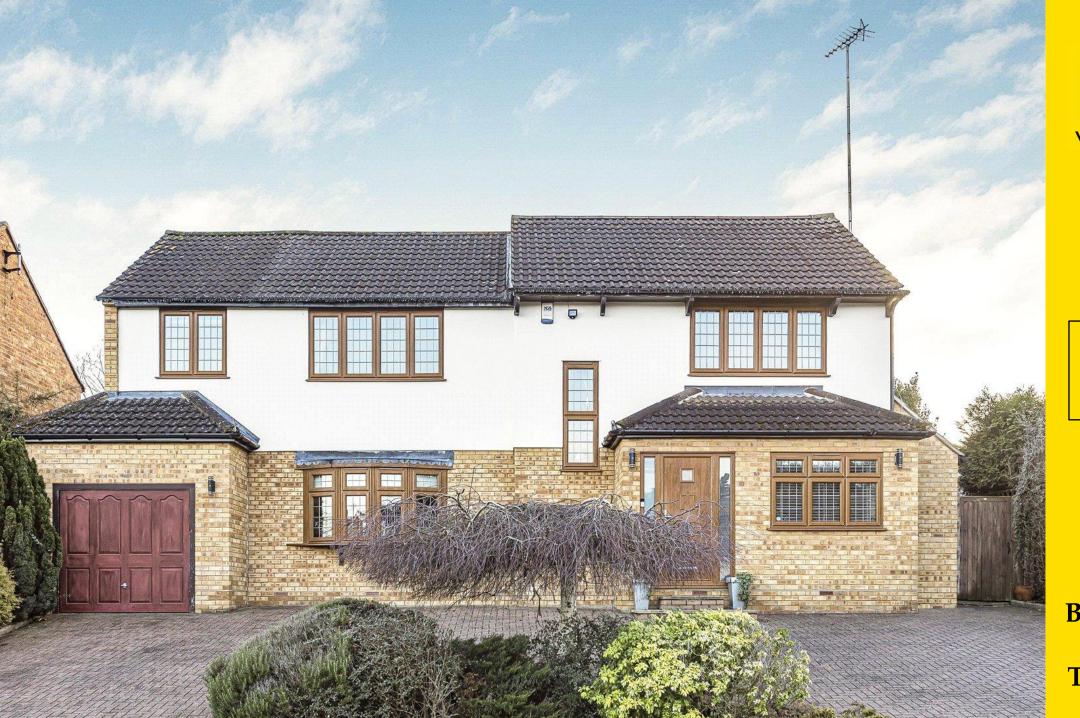

## Bradgate Cuffley EN6 4RW

This substantial detached residence offers circa 2600 sq ft of modern, bright and spacious accommodation. Boasting five bedrooms and three reception rooms. This wonderful home is situated in an ever-popular location. The property features a delightful south facing rear garden, ideal for outdoor entertaining or simply enjoying some downtime. The frontage provides off street parking for several cars and allows access to the garage. Inside, the house offers a range of modern amenities and stylish finishes, ensuring a comfortable and contemporary lifestyle.