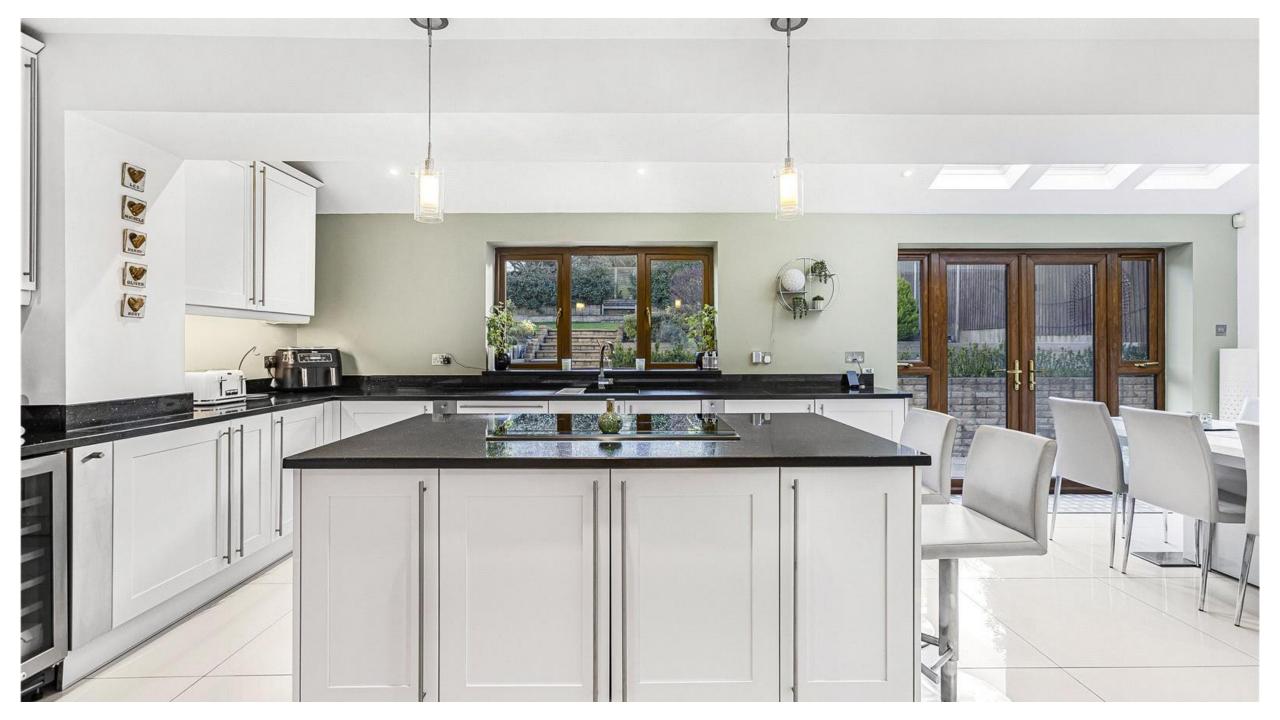

## Bradgate Cuffley EN6 4RW

This substantial detached residence offers circa 2600 sq ft of modern, bright and spacious accommodation. Boasting five bedrooms and three reception rooms. This wonderful home is situated in an ever-popular location. The property features a delightful south facing rear garden, ideal for outdoor entertaining or simply enjoying some downtime. The frontage provides off street parking for several cars and allows access to the garage. Inside, the house offers a range of modern amenities and stylish finishes, ensuring a comfortable and contemporary lifestyle.