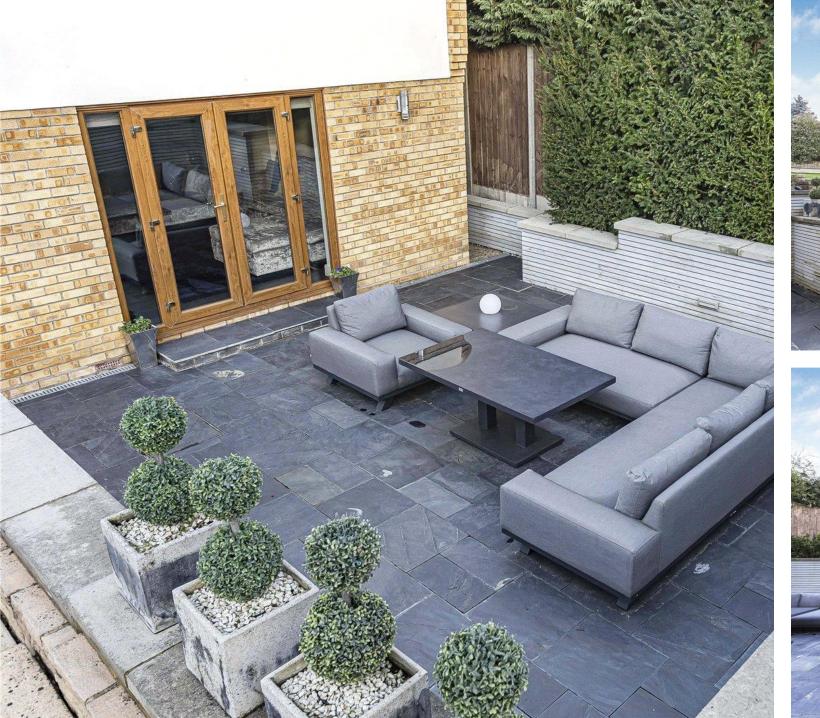

## Bradgate Cuffley EN6 4RW

This substantial detached residence offers circa 2600 sq ft of modern, bright and spacious accommodation. Boasting five bedrooms and three reception rooms. This wonderful home is situated in an ever-popular location. The property features a delightful south facing rear garden, ideal for outdoor entertaining or simply enjoying some downtime. The frontage provides off street parking for several cars and allows access to the garage. Inside, the house offers a range of modern amenities and stylish finishes, ensuring a comfortable and contemporary lifestyle.