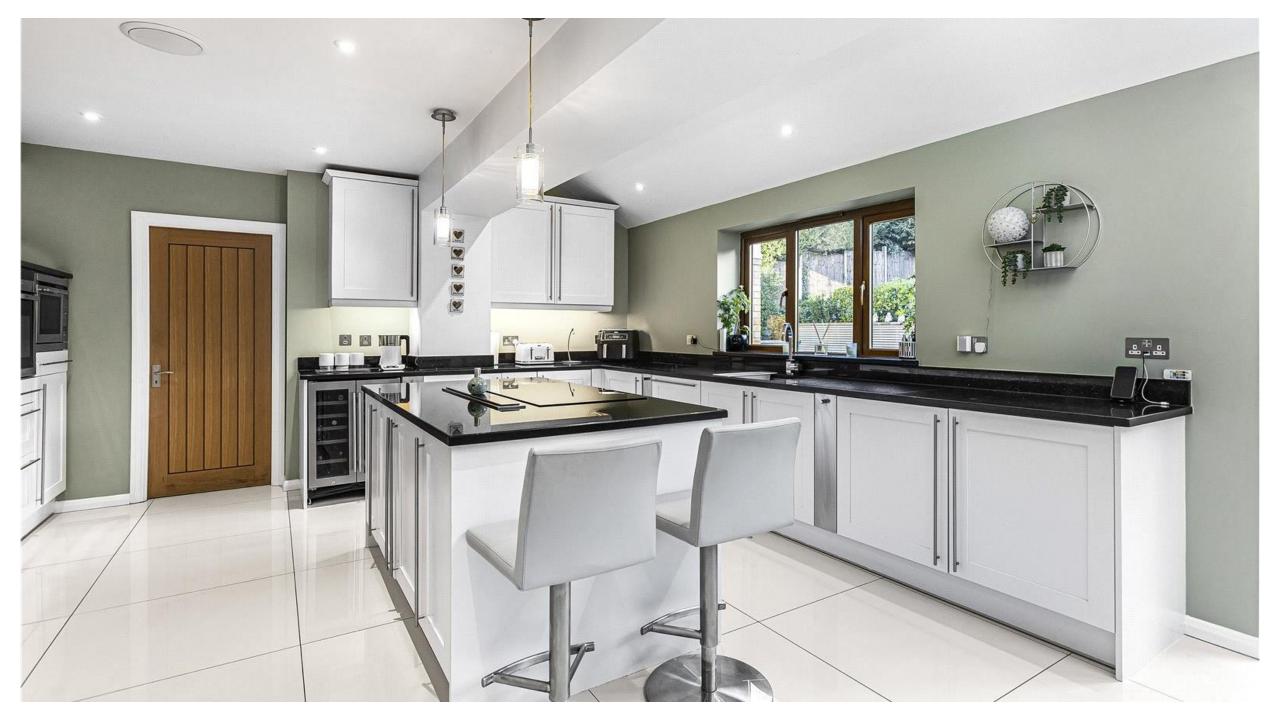

## Bradgate Cuffley EN6 4RW

This substantial detached residence offers circa 2600 sq ft of modern, bright and spacious accommodation. Boasting five bedrooms and three reception rooms. This wonderful home is situated in an ever-popular location. The property features a delightful south facing rear garden, ideal for outdoor entertaining or simply enjoying some downtime. The frontage provides off street parking for several cars and allows access to the garage. Inside, the house offers a range of modern amenities and stylish finishes, ensuring a comfortable and contemporary lifestyle.