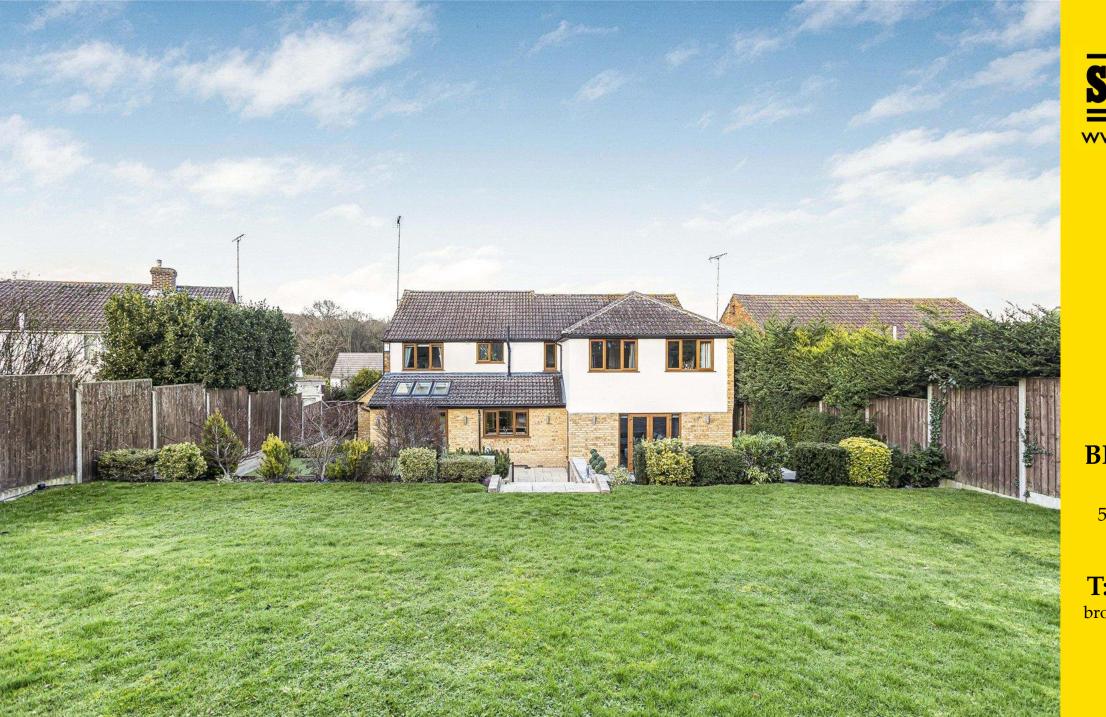

## Bradgate Cuffley EN6 4RW

This substantial detached residence offers circa 2600 sq ft of modern, bright and spacious accommodation. Boasting five bedrooms and three reception rooms. This wonderful home is situated in an ever-popular location. The property features a delightful south facing rear garden, ideal for outdoor entertaining or simply enjoying some downtime. The frontage provides off street parking for several cars and allows access to the garage. Inside, the house offers a range of modern amenities and stylish finishes, ensuring a comfortable and contemporary lifestyle.