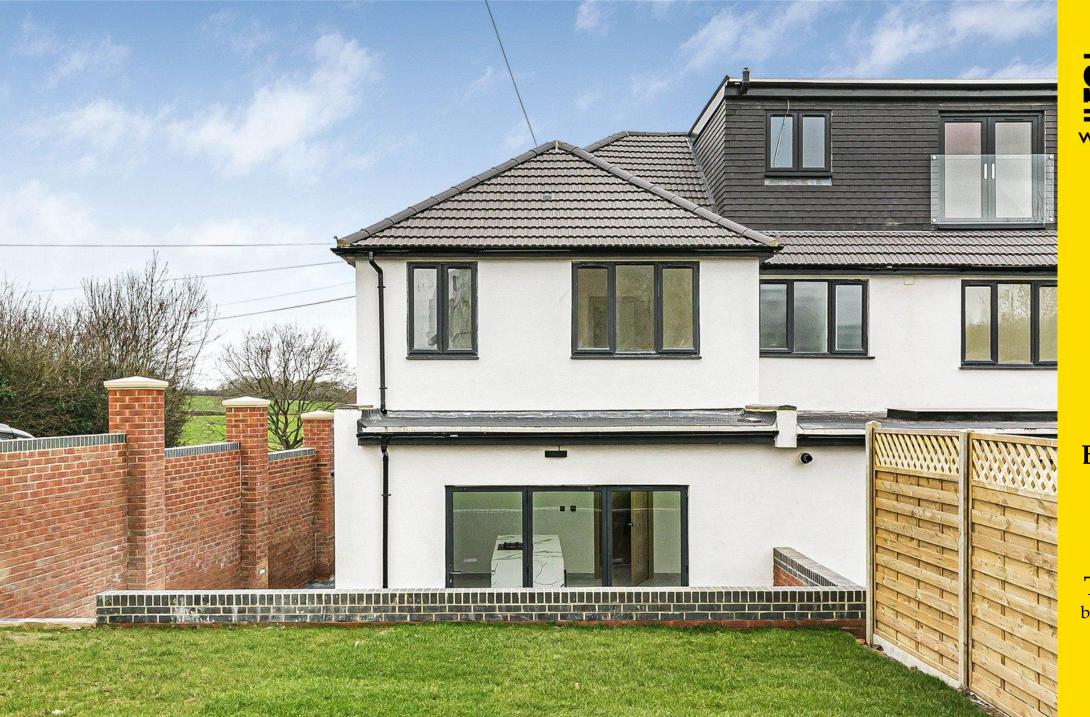

## Barnet Road, Potters Bar EN6 2SE

This stunning new end of terrace house, boasting a contemporary design and exceptional features throughout. This stylish and modern property benefits from a 10-year warranty and offers a bright and airy living space, has underfloor heating on the ground floor and is designed to enhance comfort and convenience. With three well-appointed bedrooms with en-suite to the principal bedroom and a family bathroom, this home is perfect for growing families or professionals seeking ample space.

Newly constructed, this home has been thoughtfully designed to maximize natural light, creating a warm and welcoming atmosphere. There is a beautiful German kitchen/family room with lovely quartz worktops, providing a perfect setting for relaxation and entertainment as well as a separate living room. The well-maintained garden offers outdoor space for enjoying the fresh air and hosting gatherings. There is also gated off-street parking.