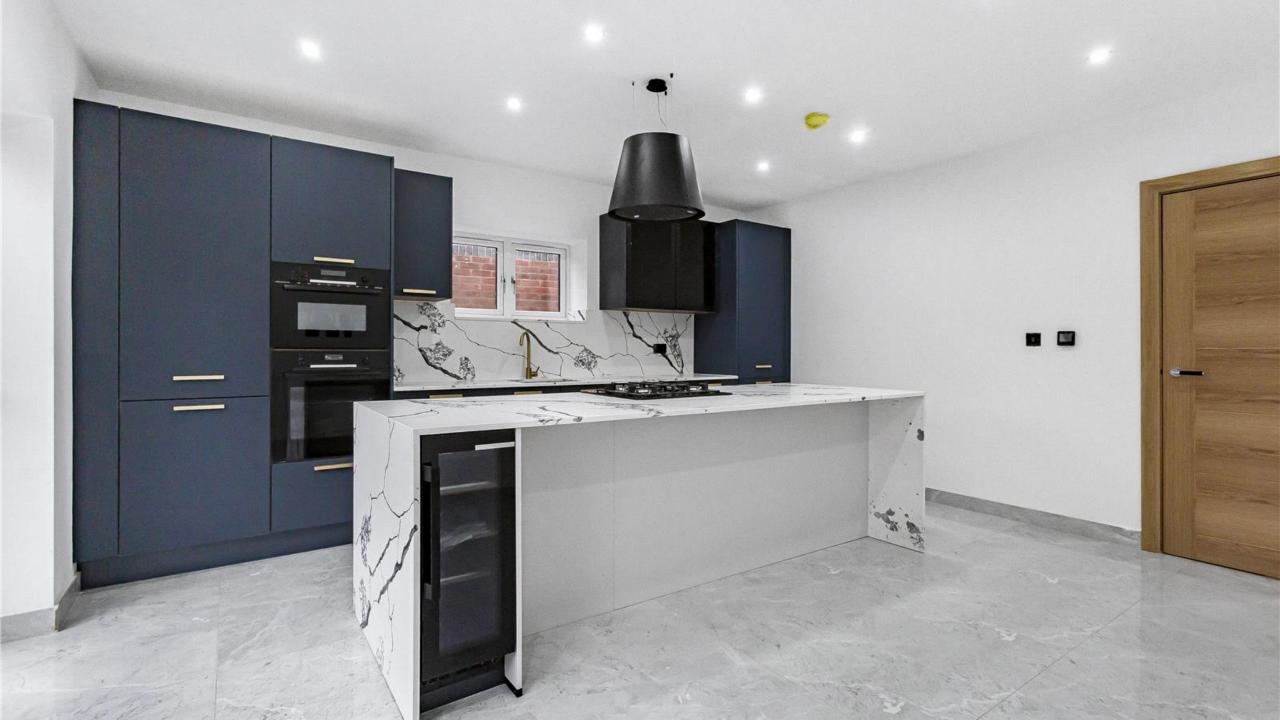

Newly constructed, this home has been thoughtfully designed to maximize natural light, creating a warm and welcoming atmosphere. There is a beautiful German kitchen/family room with lovely quartz worktops, providing a perfect setting for relaxation and entertainment as well as a separate living room. The well-maintained garden offers outdoor space for enjoying the fresh air and hosting gatherings. There is also gated off-street parking.