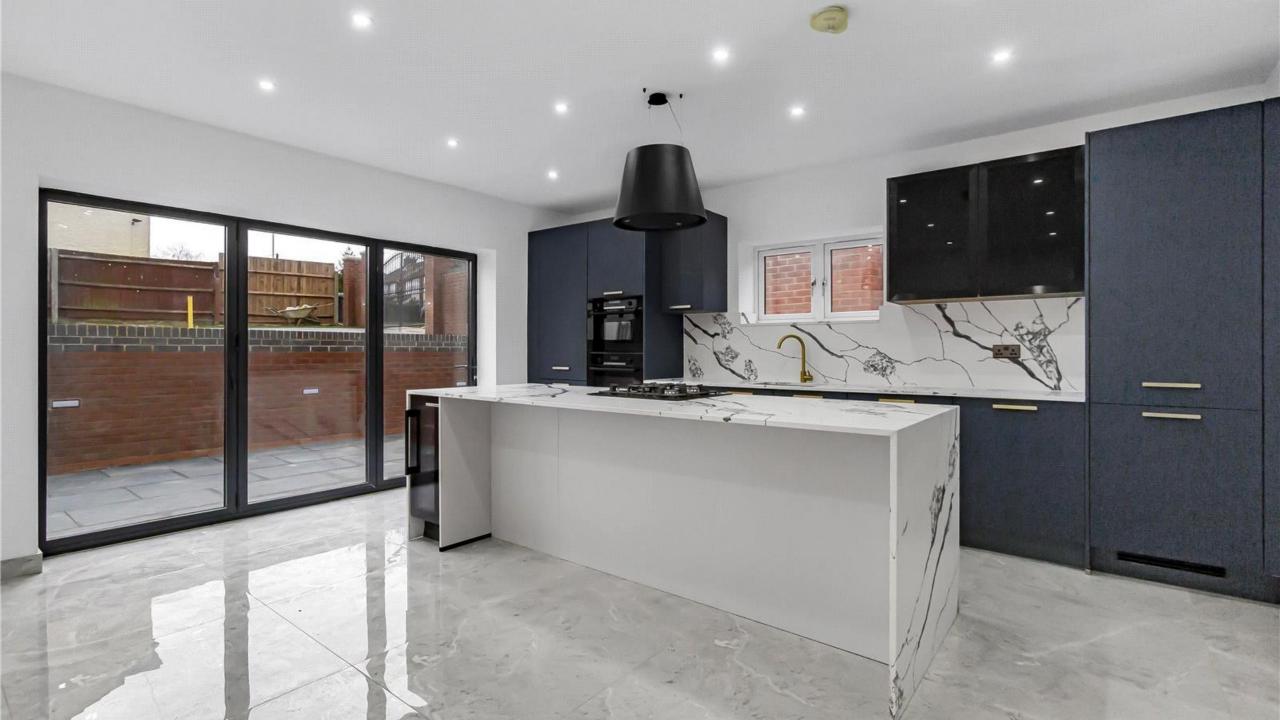

Newly constructed, this home has been thoughtfully designed to maximize natural light, creating a warm and welcoming atmosphere. There is a beautiful German kitchen/family room with lovely quartz worktops, providing a perfect setting for relaxation and entertainment as well as a separate living room. The well-maintained garden offers outdoor space for enjoying the fresh air and hosting gatherings. There is also gated off-street parking.