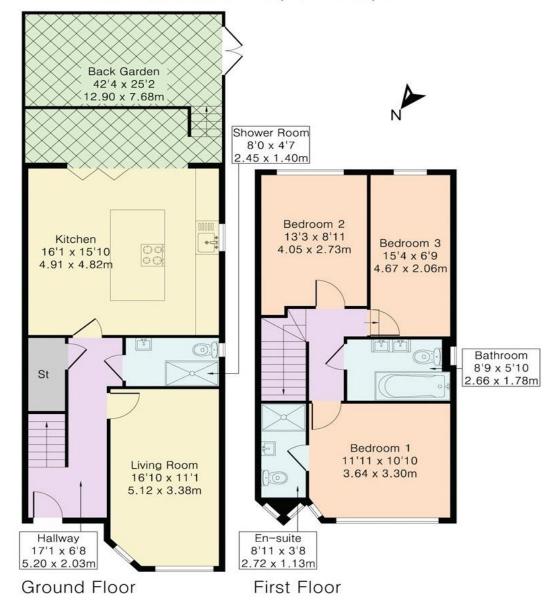

## Approximate Gross Internal Area 1087 sq ft - 101 sq m Ground Floor Area 573 sq ft - 53 sq m First Floor Area 514 sq ft - 48 sq m