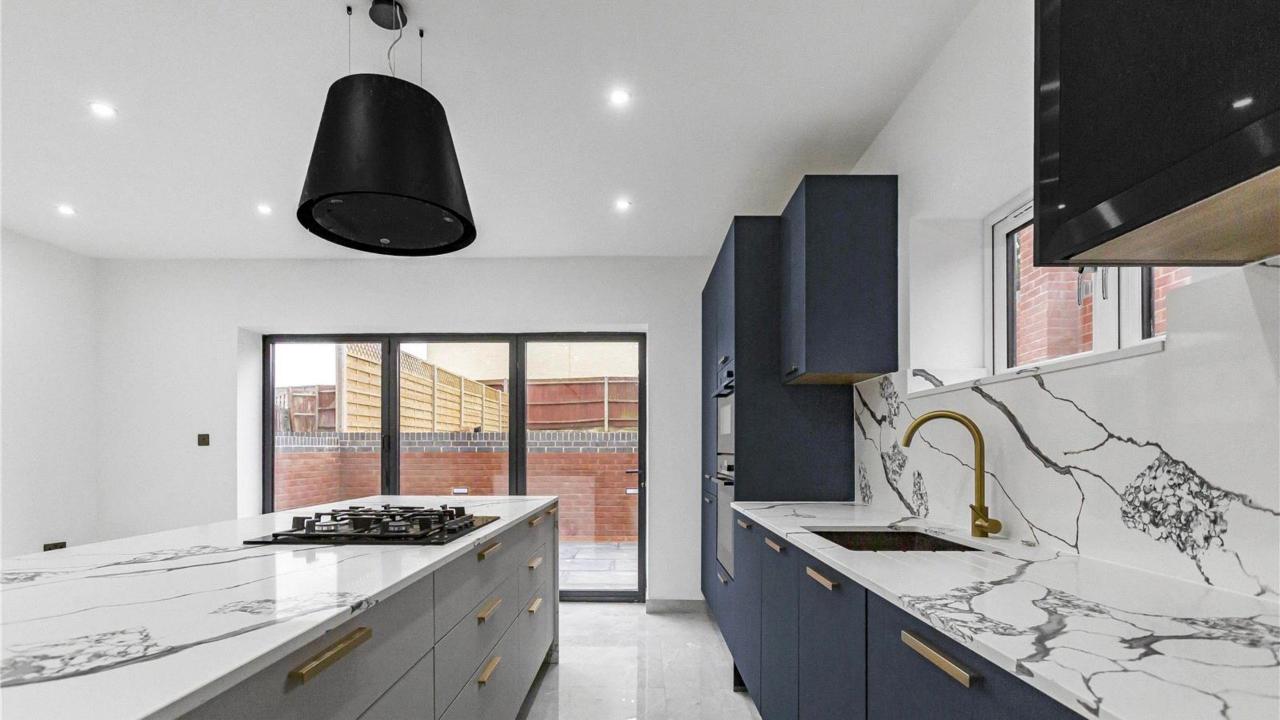

Newly constructed, this home has been thoughtfully designed to maximize natural light, creating a warm and welcoming atmosphere. There is a beautiful German kitchen/family room with lovely quartz worktops, providing a perfect setting for relaxation and entertainment as well as a separate living room. The well-maintained garden offers outdoor space for enjoying the fresh air and hosting gatherings. There is also gated off-street parking.