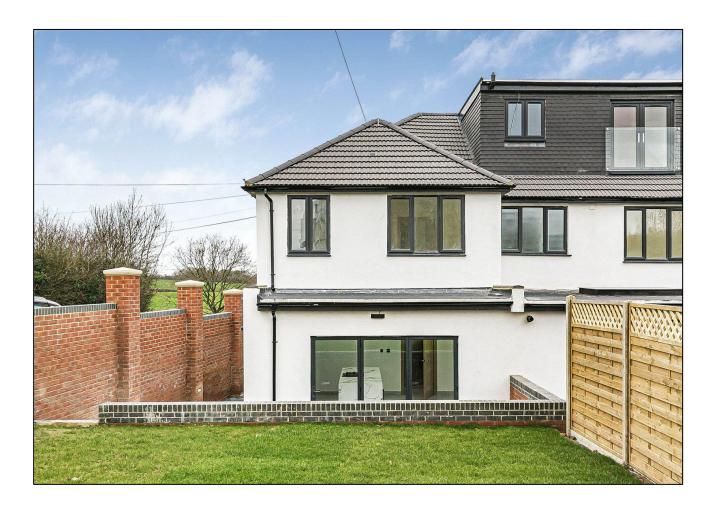

Newly constructed, this home has been thoughtfully designed to maximize natural light, creating a warm and welcoming atmosphere. There is a beautiful German kitchen/family room with lovely quartz worktops, providing a perfect setting for relaxation and entertainment as well as a separate living room. The well-maintained garden offers outdoor space for enjoying the fresh air and hosting gatherings. There is also gated off-street parking.