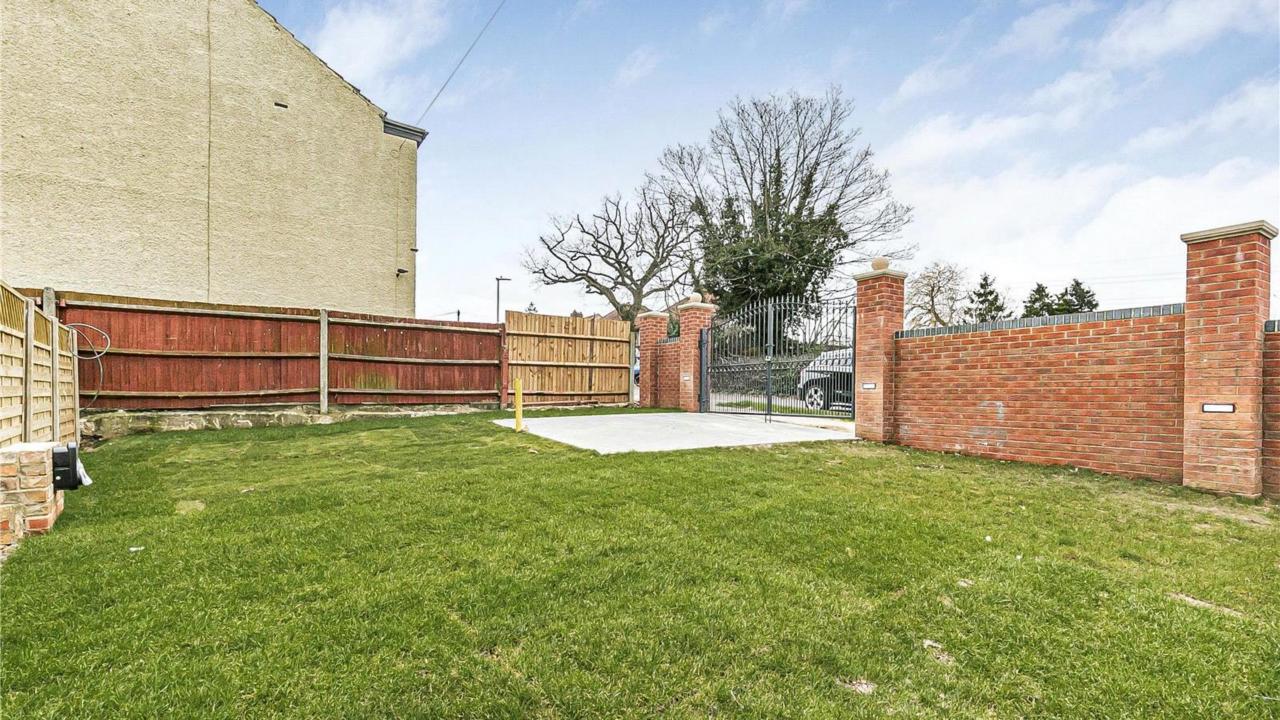

Newly constructed, this home has been thoughtfully designed to maximize natural light, creating a warm and welcoming atmosphere. There is a beautiful German kitchen/family room with lovely quartz worktops, providing a perfect setting for relaxation and entertainment as well as a separate living room. The well-maintained garden offers outdoor space for enjoying the fresh air and hosting gatherings. There is also gated off-street parking.