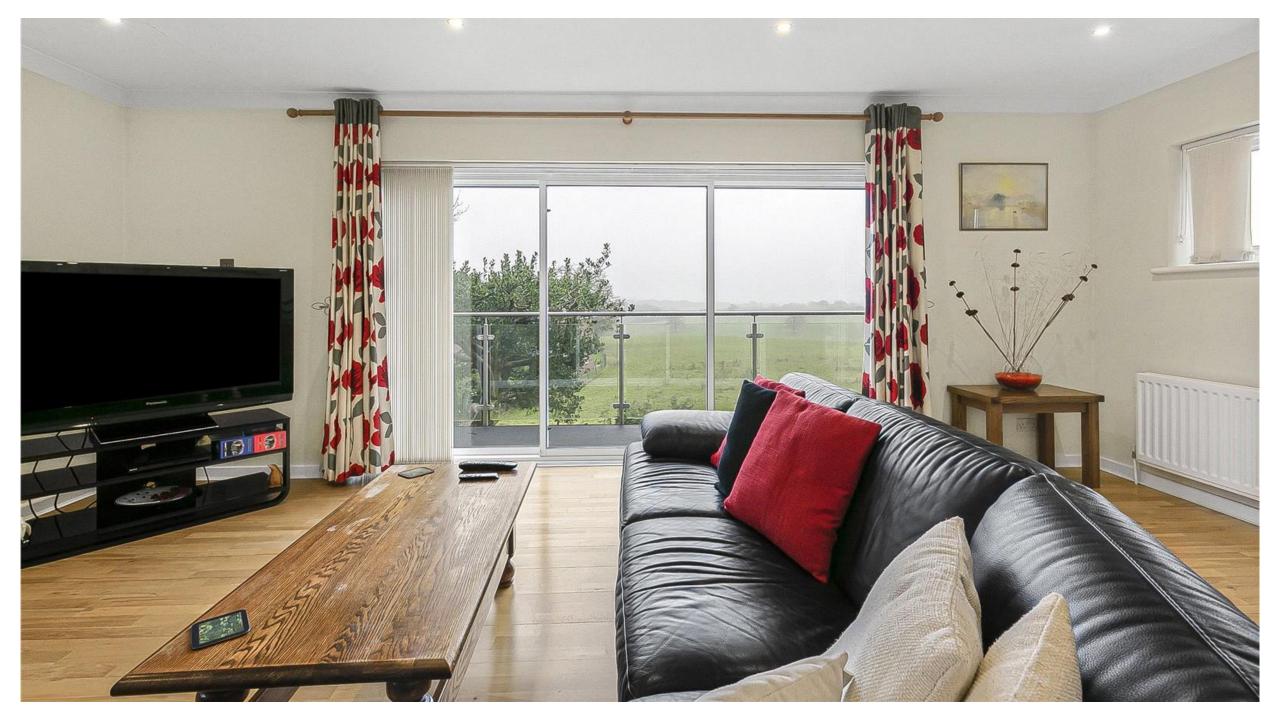

## Kerdistone Close Little Heath EN6 1LG

This fabulous four/five bedroom detached residence boasts the most wonderful views to the rear and offers circa 2164 sq ft of versatile accommodation.

On the ground floor there is a spacious hallway, three bedrooms, study/bedroom 5 and shower room. On the first floor there is a wonderful lounge with balcony with far reaching views, dining room, kitchen, principal bedroom with en suite facilities and a guest cloakroom.