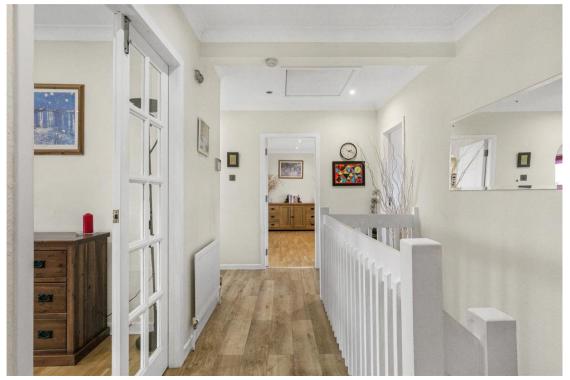

## Kerdistone Close Little Heath EN6 1LG

This fabulous four/five bedroom detached residence boasts the most wonderful views to the rear and offers circa 2164 sq ft of versatile accommodation.

On the ground floor there is a spacious hallway, three bedrooms, study/bedroom 5 and shower room. On the first floor there is a wonderful lounge with balcony with far reaching views, dining room, kitchen, principal bedroom with en suite facilities and a guest cloakroom.