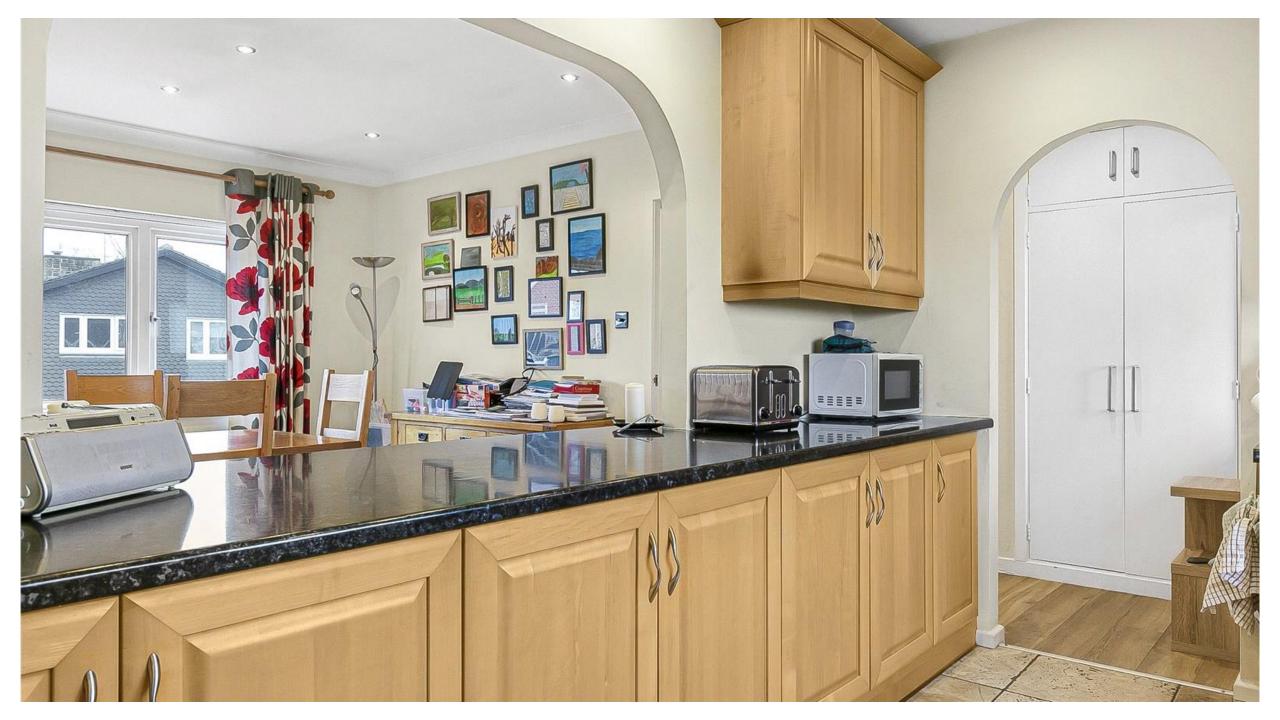

## Kerdistone Close Little Heath EN6 1LG

This fabulous four/five bedroom detached residence boasts the most wonderful views to the rear and offers circa 2164 sq ft of versatile accommodation.

On the ground floor there is a spacious hallway, three bedrooms, study/bedroom 5 and shower room. On the first floor there is a wonderful lounge with balcony with far reaching views, dining room, kitchen, principal bedroom with en suite facilities and a guest cloakroom.