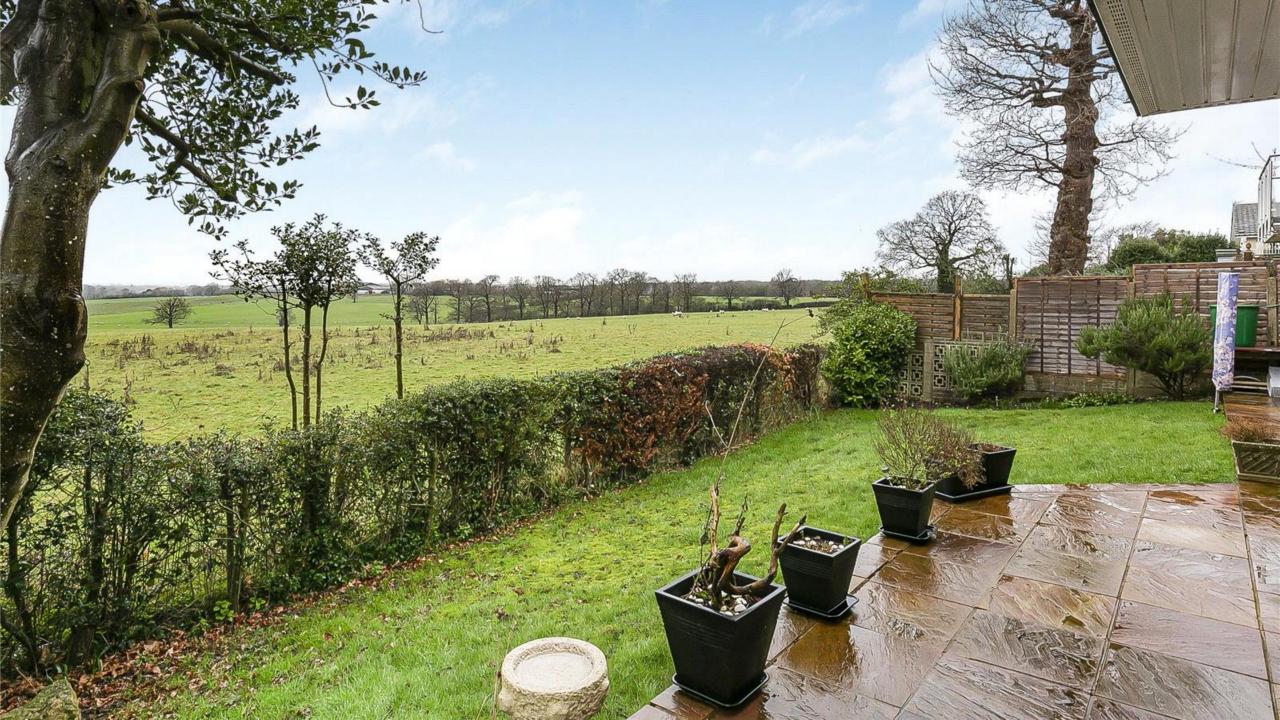

## Kerdistone Close Little Heath EN6 1LG

This fabulous four/five bedroom detached residence boasts the most wonderful views to the rear and offers circa 2164 sq ft of versatile accommodation.

On the ground floor there is a spacious hallway, three bedrooms, study/bedroom 5 and shower room. On the first floor there is a wonderful lounge with balcony with far reaching views, dining room, kitchen, principal bedroom with en suite facilities and a guest cloakroom.

The rear garden has a paved seating area to the immediate rear with the remainder laid mainly to lawn. The frontage provides off street parking and allows access to the garage.

Situated in the popular Little Heath area of Potters Bar amidst Green Belt countryside and yet within easy access of the town's mainline rail station serving London's Kings Cross and Moorgate. Also nearby is Gobion's Wood with picturesque walks and lakes, schooling for all ages and many road networks. The M25 & the A1(M) are approx 2 miles away.