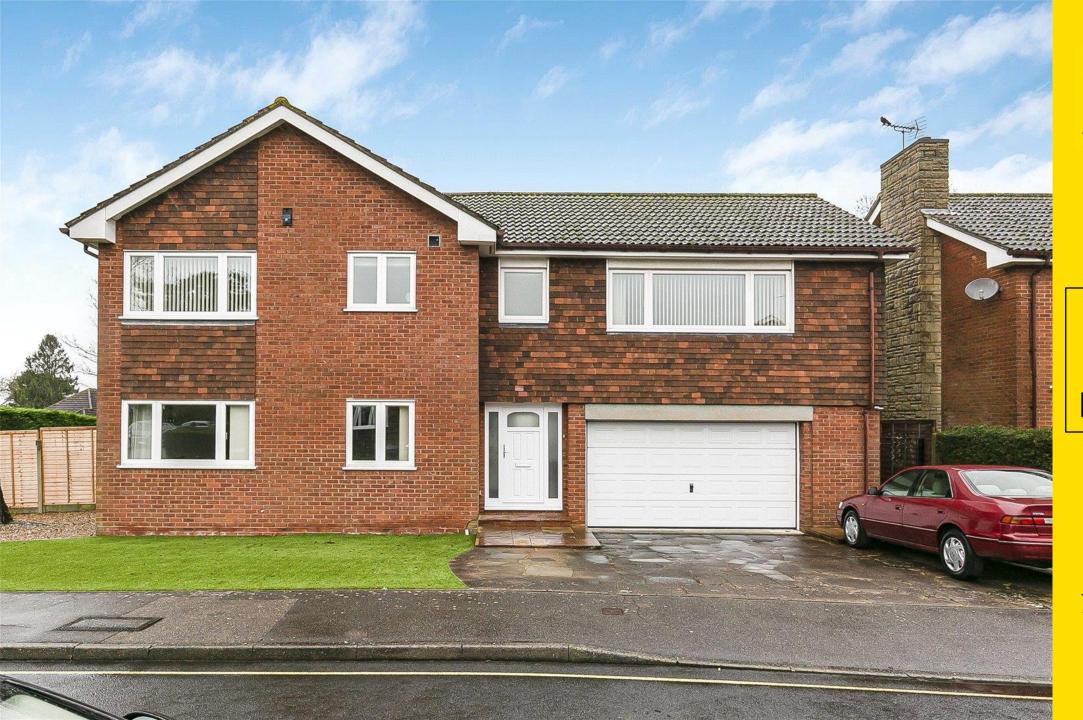

## Kerdistone Close Little Heath EN6 1LG

This fabulous four/five bedroom detached residence boasts the most wonderful views to the rear and offers circa 2164 sq ft of versatile accommodation.

On the ground floor there is a spacious hallway, three bedrooms, study/bedroom 5 and shower room. On the first floor there is a wonderful lounge with balcony with far reaching views, dining room, kitchen, principal bedroom with en suite facilities and a guest cloakroom.

The rear garden has a paved seating area to the immediate rear with the remainder laid mainly to lawn. The frontage provides off street parking and allows access to the garage.

Situated in the popular Little Heath area of Potters Bar amidst Green Belt countryside and yet within easy access of the town's mainline rail station serving London's Kings Cross and Moorgate. Also nearby is Gobion's Wood with picturesque walks and lakes, schooling for all ages and many road networks. The M25 & the A1(M) are approx 2 miles away.