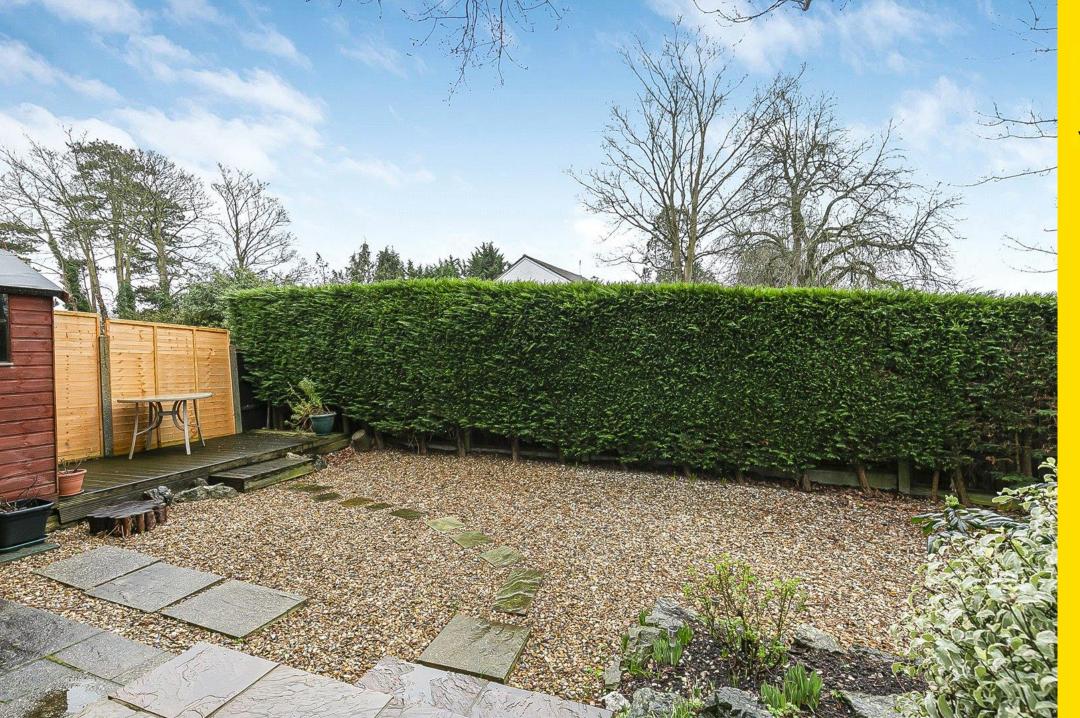

The rear garden has a paved seating area to the immediate rear with the remainder laid mainly to lawn. The frontage provides off street parking and allows access to the garage.

Situated in the popular Little Heath area of Potters Bar amidst Green Belt countryside and yet within easy access of the town's mainline rail station serving London's Kings Cross and Moorgate. Also nearby is Gobion's Wood with picturesque walks and lakes, schooling for all ages and many road networks. The M25 & the A1(M) are approx 2 miles away.