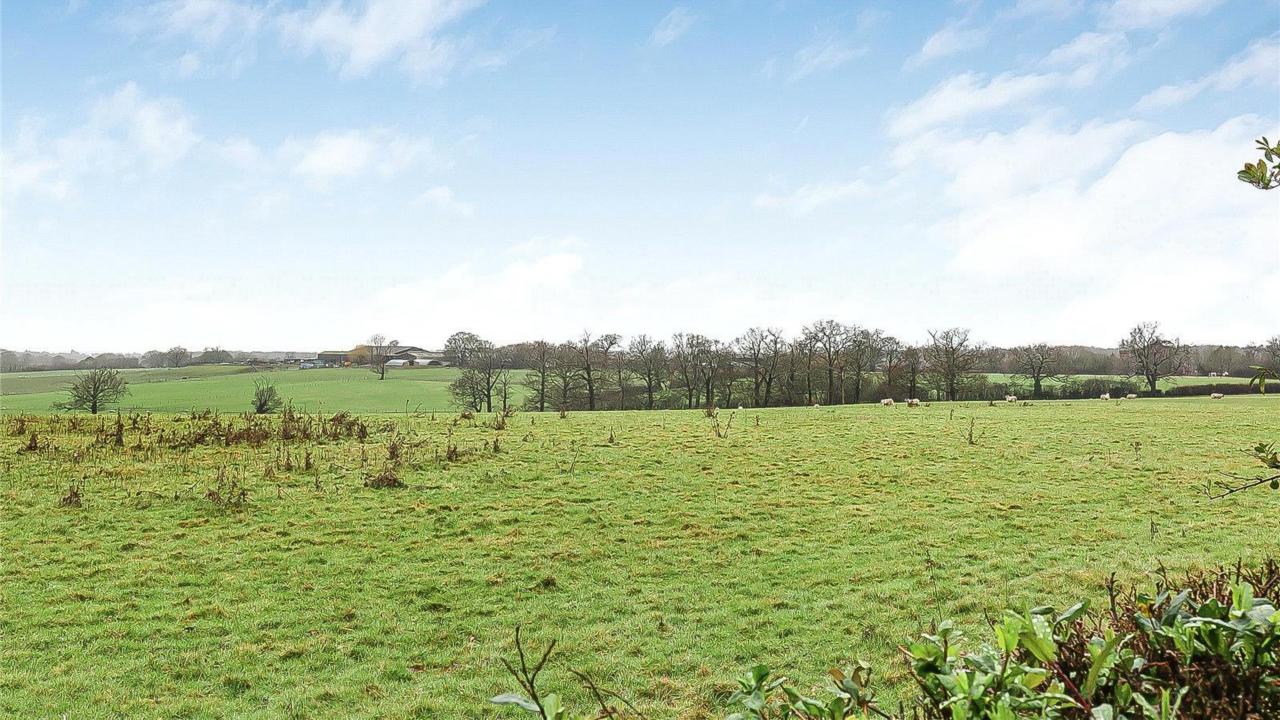

## Kerdistone Close Little Heath EN6 1LG

This fabulous four/five bedroom detached residence boasts the most wonderful views to the rear and offers circa 2164 sq ft of versatile accommodation.

On the ground floor there is a spacious hallway, three bedrooms, study/bedroom 5 and shower room. On the first floor there is a wonderful lounge with balcony with far reaching views, dining room, kitchen, principal bedroom with en suite facilities and a guest cloakroom.

The rear garden has a paved seating area to the immediate rear with the remainder laid mainly to lawn. The frontage provides off street parking and allows access to the garage.

Situated in the popular Little Heath area of Potters Bar amidst Green Belt countryside and yet within easy access of the town's mainline rail station serving London's Kings Cross and Moorgate. Also nearby is Gobion's Wood with picturesque walks and lakes, schooling for all ages and many road networks. The M25 & the A1(M) are approx 2 miles away.