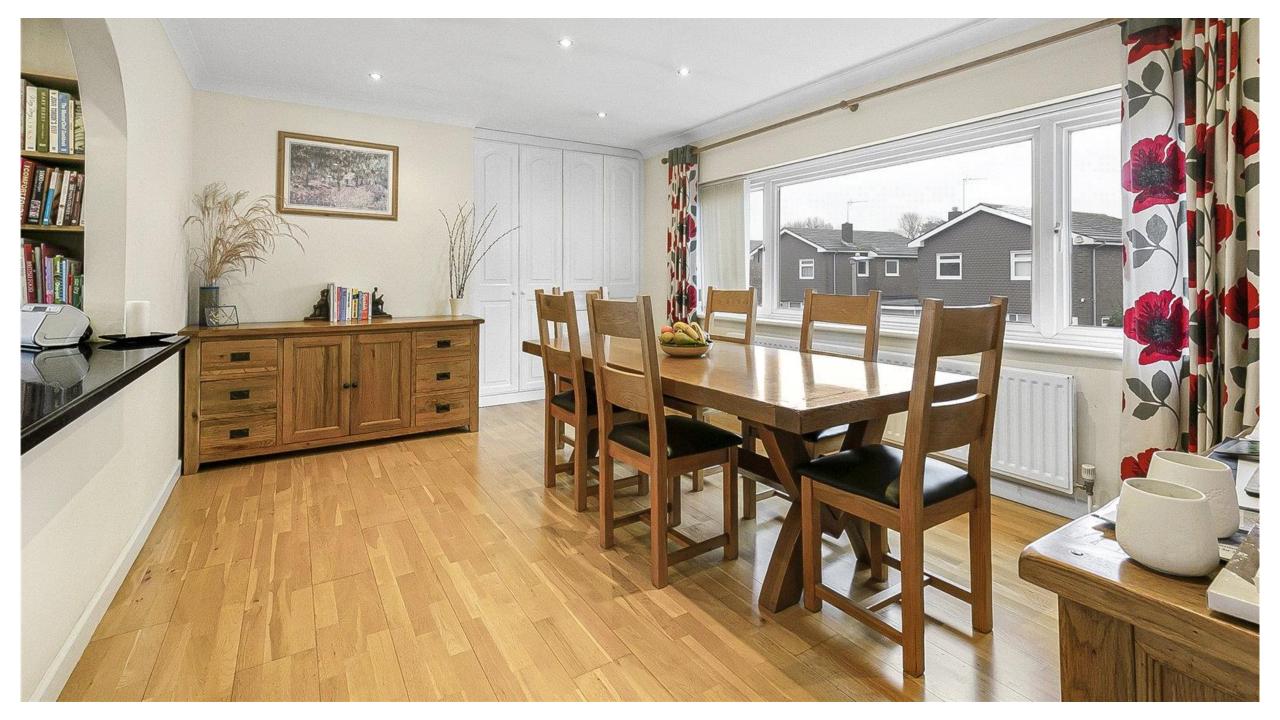

## Kerdistone Close Little Heath EN6 1LG

This fabulous four/five bedroom detached residence boasts the most wonderful views to the rear and offers circa 2164 sq ft of versatile accommodation.

On the ground floor there is a spacious hallway, three bedrooms, study/bedroom 5 and shower room. On the first floor there is a wonderful lounge with balcony with far reaching views, dining room, kitchen, principal bedroom with en suite facilities and a guest cloakroom.