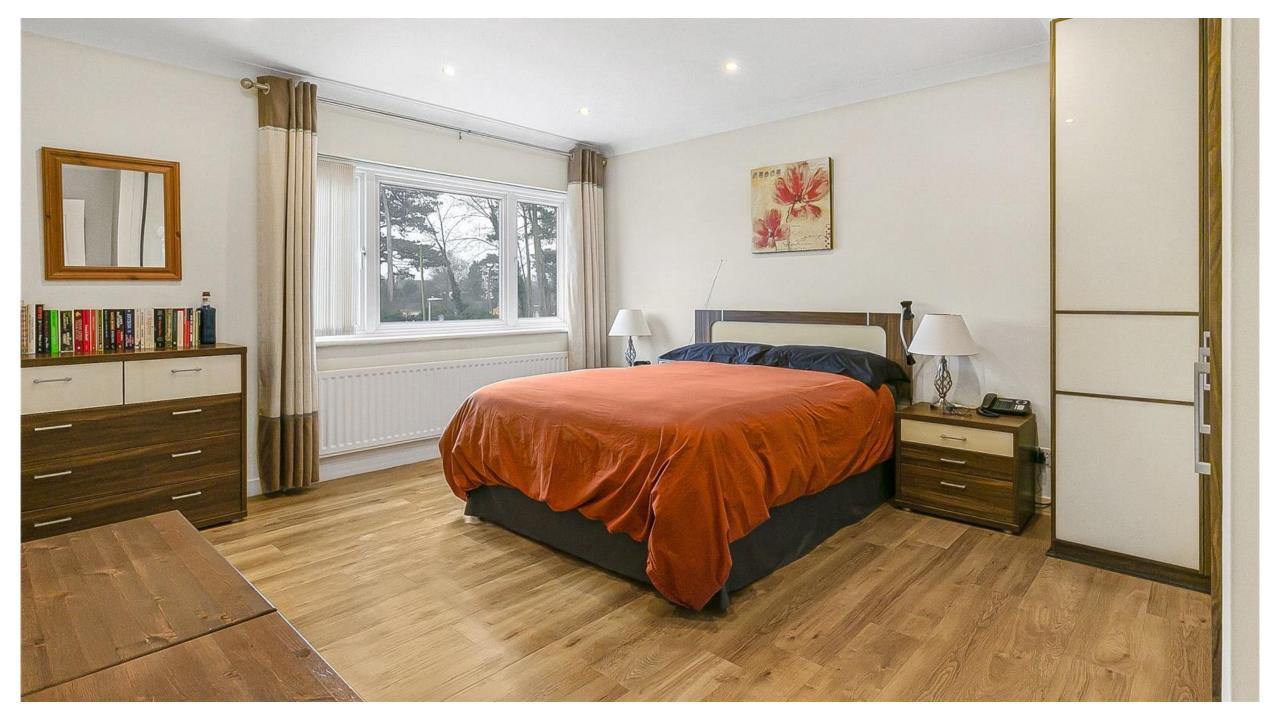

## Kerdistone Close Little Heath EN6 1LG

This fabulous four/five bedroom detached residence boasts the most wonderful views to the rear and offers circa 2164 sq ft of versatile accommodation.

On the ground floor there is a spacious hallway, three bedrooms, study/bedroom 5 and shower room. On the first floor there is a wonderful lounge with balcony with far reaching views, dining room, kitchen, principal bedroom with en suite facilities and a guest cloakroom.