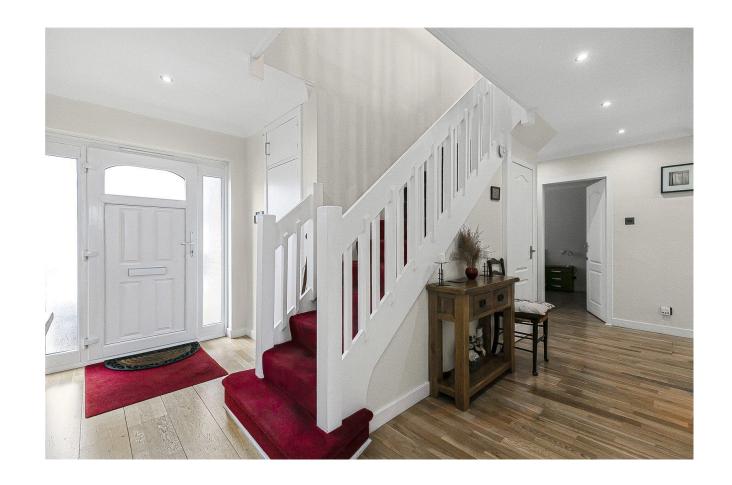

## Kerdistone Close Little Heath EN6 1LG

This fabulous four/five bedroom detached residence boasts the most wonderful views to the rear and offers circa 2164 sq ft of versatile accommodation.

On the ground floor there is a spacious hallway, three bedrooms, study/bedroom 5 and shower room. On the first floor there is a wonderful lounge with balcony with far reaching views, dining room, kitchen, principal bedroom with en suite facilities and a guest cloakroom.