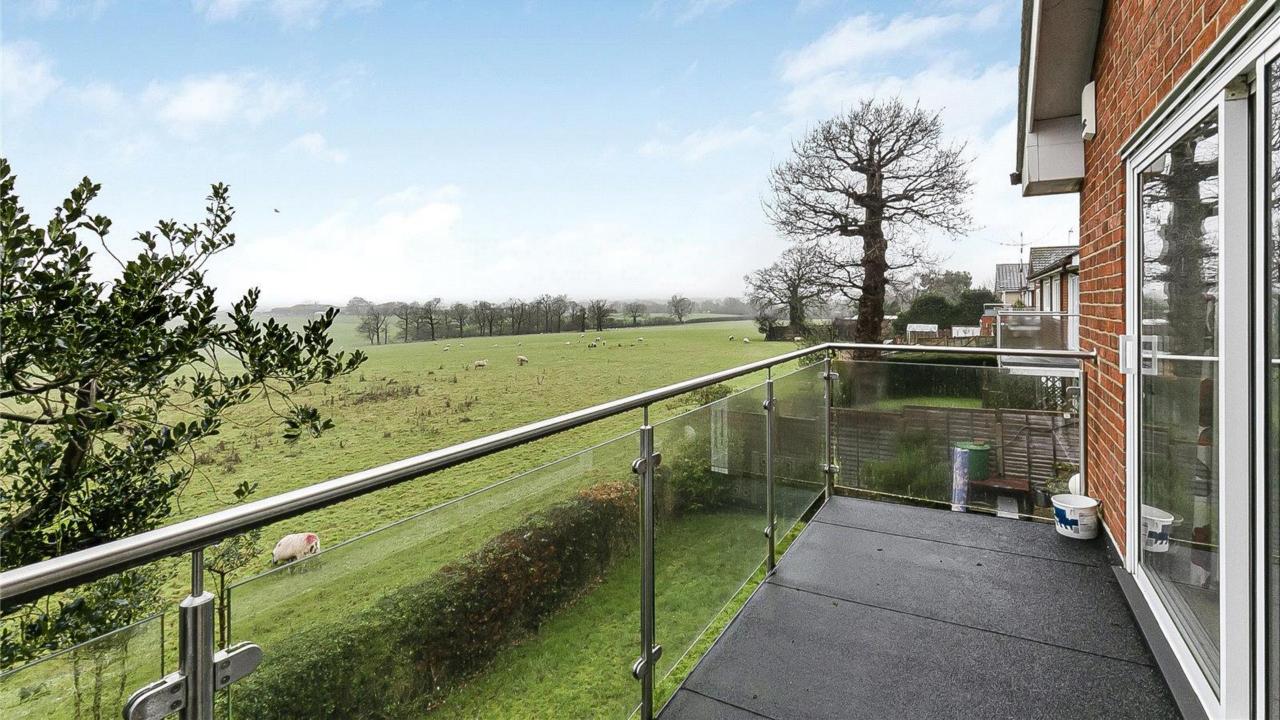

## Kerdistone Close Little Heath EN6 1LG

This fabulous four/five bedroom detached residence boasts the most wonderful views to the rear and offers circa 2164 sq ft of versatile accommodation.

On the ground floor there is a spacious hallway, three bedrooms, study/bedroom 5 and shower room. On the first floor there is a wonderful lounge with balcony with far reaching views, dining room, kitchen, principal bedroom with en suite facilities and a guest cloakroom.

The rear garden has a paved seating area to the immediate rear with the remainder laid mainly to lawn. The frontage provides off street parking and allows access to the garage.

Situated in the popular Little Heath area of Potters Bar amidst Green Belt countryside and yet within easy access of the town's mainline rail station serving London's Kings Cross and Moorgate. Also nearby is Gobion's Wood with picturesque walks and lakes, schooling for all ages and many road networks. The M25 & the A1(M) are approx 2 miles away.