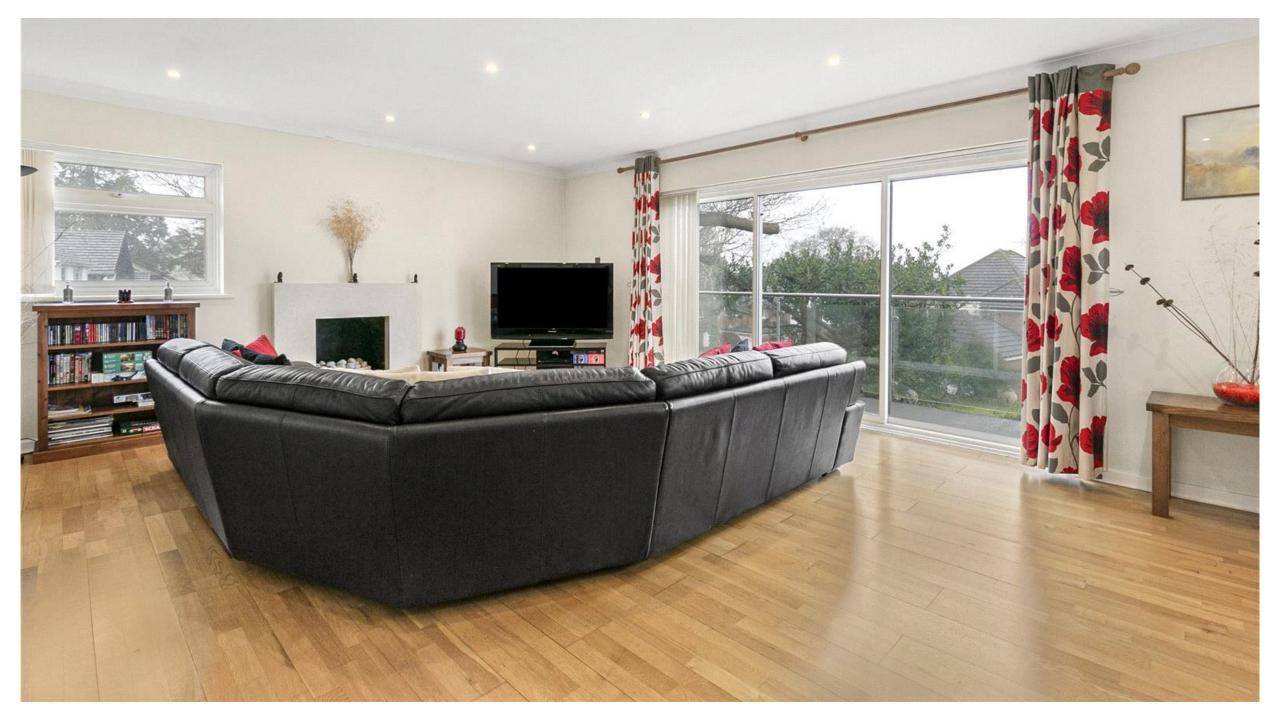

## Kerdistone Close Little Heath EN6 1LG

This fabulous four/five bedroom detached residence boasts the most wonderful views to the rear and offers circa 2164 sq ft of versatile accommodation.

On the ground floor there is a spacious hallway, three bedrooms, study/bedroom 5 and shower room. On the first floor there is a wonderful lounge with balcony with far reaching views, dining room, kitchen, principal bedroom with en suite facilities and a guest cloakroom.