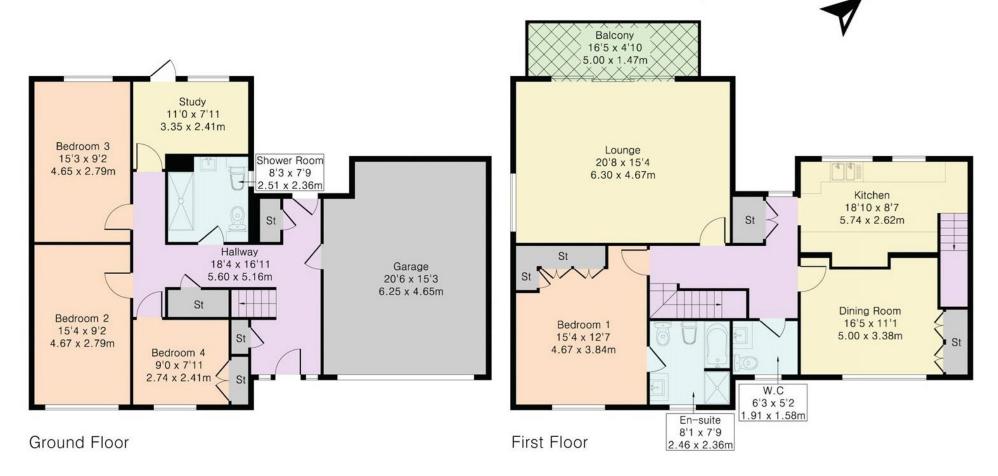

## Kerdistone Close Little Heath EN6 1LG

This fabulous four/five bedroom detached residence boasts the most wonderful views to the rear and offers circa 2164 sq ft of versatile accommodation.

On the ground floor there is a spacious hallway, three bedrooms, study/bedroom 5 and shower room. On the first floor there is a wonderful lounge with balcony with far reaching views, dining room, kitchen, principal bedroom with en suite facilities and a guest cloakroom.

Approximate Gross Internal Area 2164 sq ft - 201 sq m Ground Floor Area 1075 sq ft - 100 sq m First Floor Area 1089 sq ft - 101 sq m