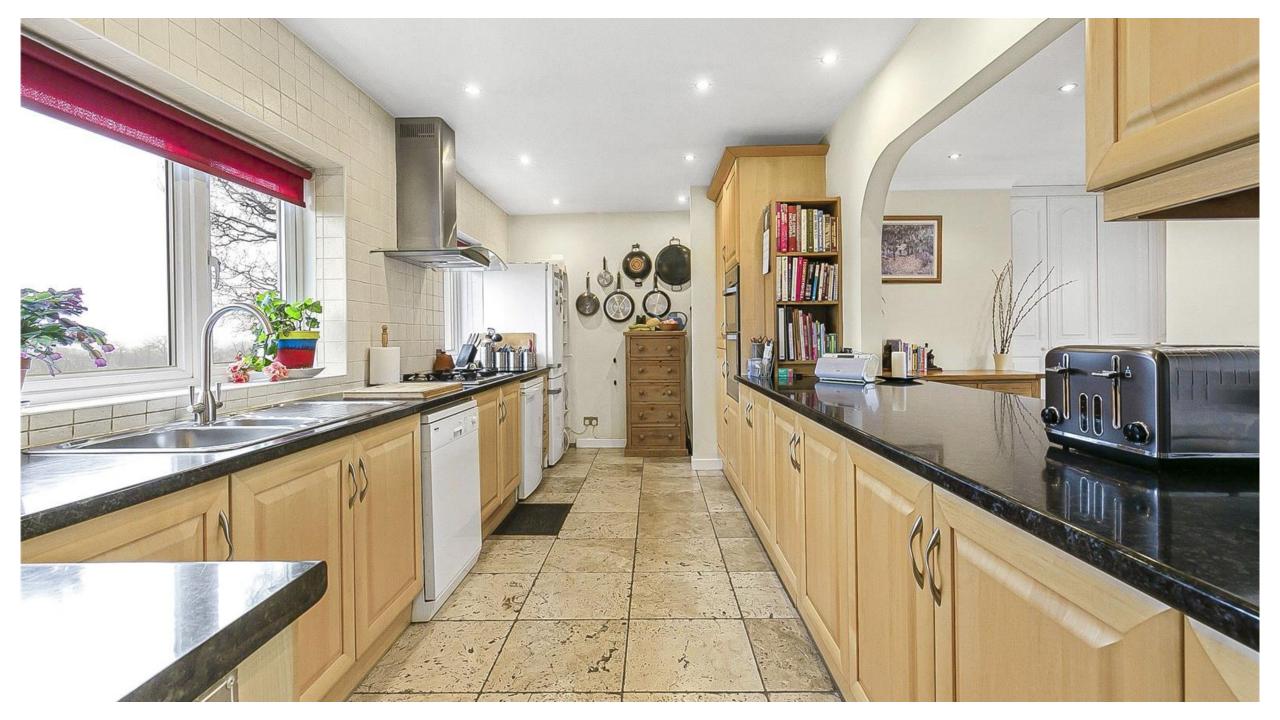

## Kerdistone Close Little Heath EN6 1LG

This fabulous four/five bedroom detached residence boasts the most wonderful views to the rear and offers circa 2164 sq ft of versatile accommodation.

On the ground floor there is a spacious hallway, three bedrooms, study/bedroom 5 and shower room. On the first floor there is a wonderful lounge with balcony with far reaching views, dining room, kitchen, principal bedroom with en suite facilities and a guest cloakroom.