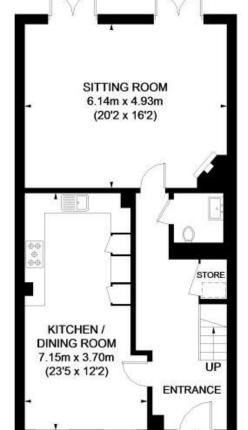

## STANMORE

APPROXIMATE GROSS INTERNAL AREA GROUND FLOOR = 810 SQ. FT. (75.3 SQ. M FIRST FLOOR = 803 SQ. FT. (74.6 SQ. M.) TOTAL = 1613 SQ. FT. (149.9 SQ. M.)

This plan is for layout guidance only. Not drawn to scale unless stated. Windows and door openings are approximate. Whilst every care is taken in the preparation of this plan, please check all dimensions, shapes and compass bearings before making any decisions reliant upon them. Please be advised that Hamptons International 1 our agents have not seen or reviewed any building regulations or planning permissior in relation to works carried out to the property (Ref: 201215)