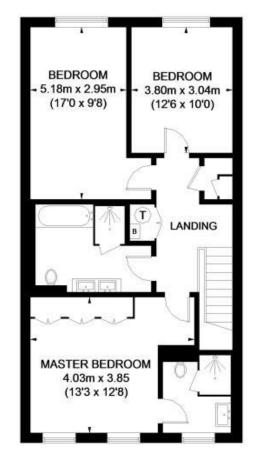

## STANMORE

APPROXIMATE GROSS INTERNAL AREA GROUND FLOOR = 810 SQ. FT. (75.3 SQ. M FIRST FLOOR = 803 SQ. FT. (74.6 SQ. M.) TOTAL = 1613 SQ. FT. (149.9 SQ. M.)

This plan is for layout guidance only. Not drawn to scale unless stated. Windows and door openings are approximate. Whilst every care is taken in the preparation of this plan, please check all dimensions, shapes and compass bearings before making any decisions reliant upon them. Please be advised that Hamptons International 1 our agents have not seen or reviewed any building regulations or planning permissior in relation to works carried out to the property (Ref: 201215)