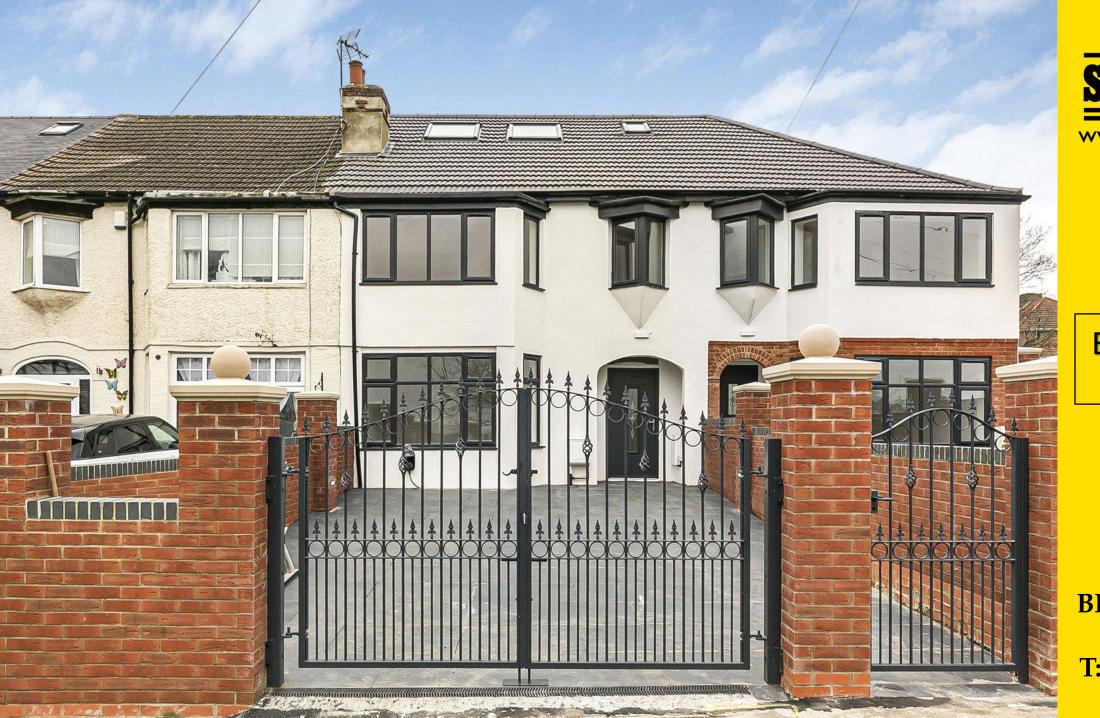

## Barnet Road Potters Bar EN6 2SE

NO ONWARD CHAIN. This stunning fourbedroom terrace house arranged over three floors has been extended and completely refurbished, boasting a contemporary design and exceptional features throughout. This stylish and modern home offers a bright and airy living space, has underfloor heating on the ground floor and is designed to enhance comfort and convenience.

This home has been thoughtfully designed to maximize natural light, creating a warm and welcoming atmosphere. There is a beautiful German kitchen/family room with lovely quartz worktops, providing a perfect setting for relaxation and entertainment as well as a separate living room, ground floor shower room, four bedrooms two of which have en-suite facilities and a family bathroom. The rear garden has a paved seating area with steps up to the remainder which is mainly laid to lawn.

Located in a sought-after area, this property is within easy reach of local amenities, schools, and transport links, making it an ideal choice for those seeking a well-connected and vibrant community.