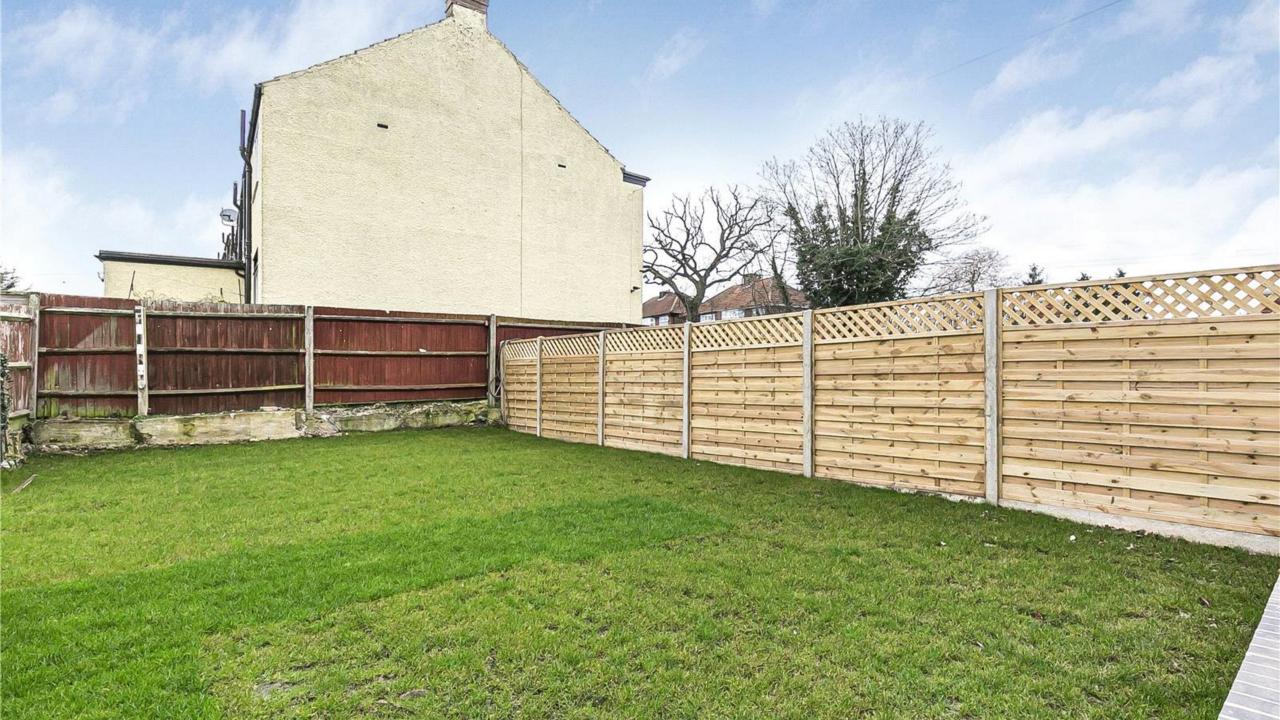

This home has been thoughtfully designed to maximize natural light, creating a warm and welcoming atmosphere. There is a beautiful German kitchen/family room with lovely quartz worktops, providing a perfect setting for relaxation and entertainment as well as a separate living room, ground floor shower room, four bedrooms two of which have en-suite facilities and a family bathroom. The rear garden has a paved seating area with steps up to the remainder which is mainly laid to lawn.