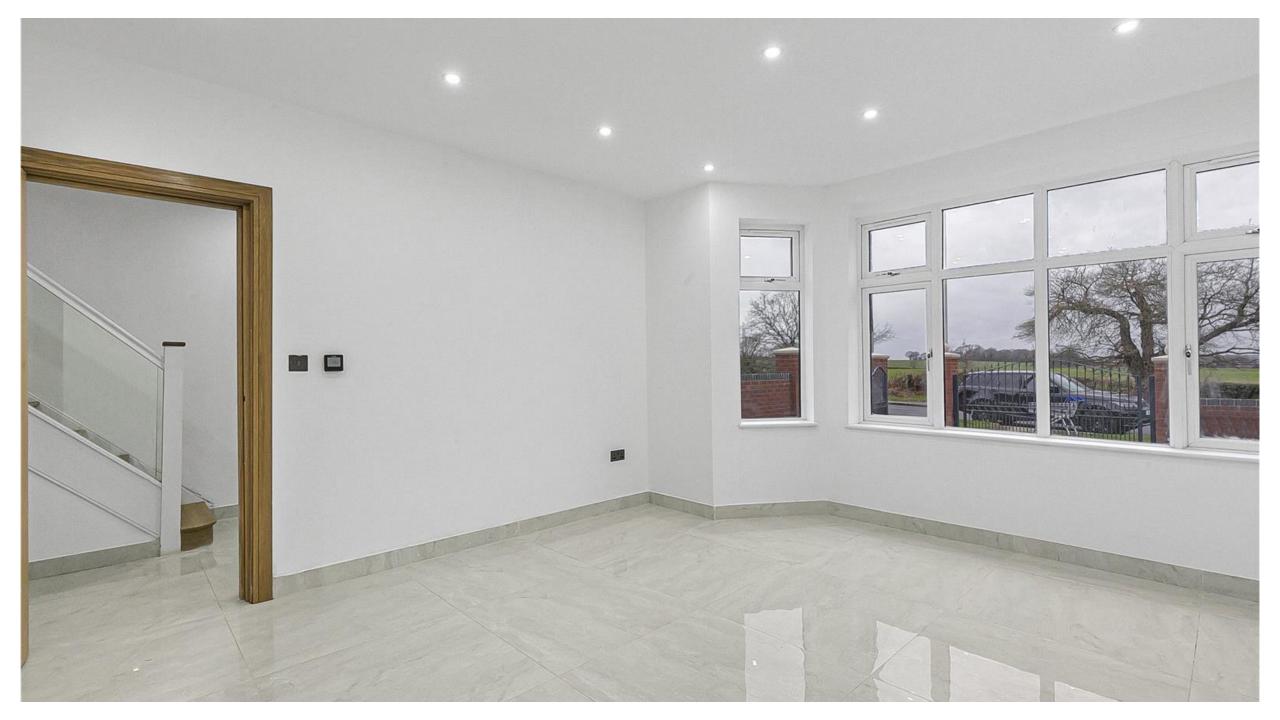

This home has been thoughtfully designed to maximize natural light, creating a warm and welcoming atmosphere. There is a beautiful German kitchen/family room with lovely quartz worktops, providing a perfect setting for relaxation and entertainment as well as a separate living room, ground floor shower room, four bedrooms two of which have en-suite facilities and a family bathroom. The rear garden has a paved seating area with steps up to the remainder which is mainly laid to lawn.