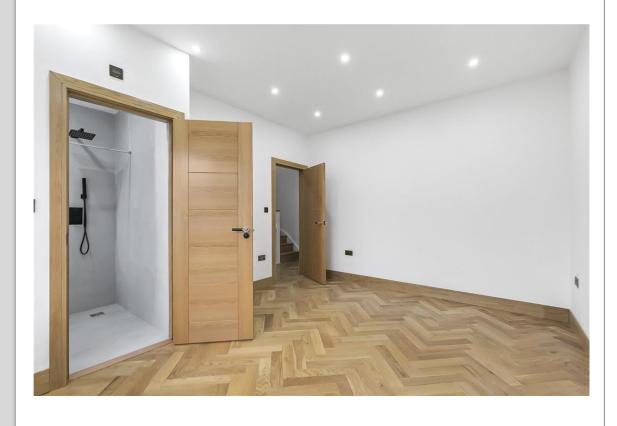

This home has been thoughtfully designed to maximize natural light, creating a warm and welcoming atmosphere. There is a beautiful German kitchen/family room with lovely quartz worktops, providing a perfect setting for relaxation and entertainment as well as a separate living room, ground floor shower room, four bedrooms two of which have en-suite facilities and a family bathroom. The rear garden has a paved seating area with steps up to the remainder which is mainly laid to lawn.