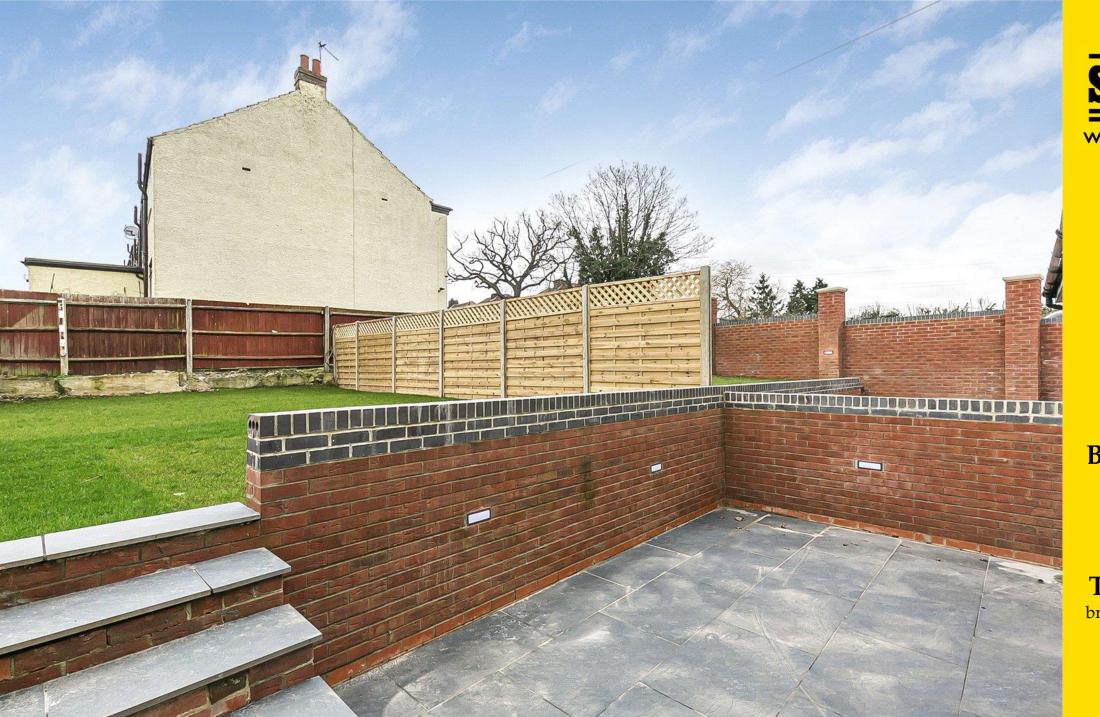

This home has been thoughtfully designed to maximize natural light, creating a warm and welcoming atmosphere. There is a beautiful German kitchen/family room with lovely quartz worktops, providing a perfect setting for relaxation and entertainment as well as a separate living room, ground floor shower room, four bedrooms two of which have en-suite facilities and a family bathroom. The rear garden has a paved seating area with steps up to the remainder which is mainly laid to lawn.