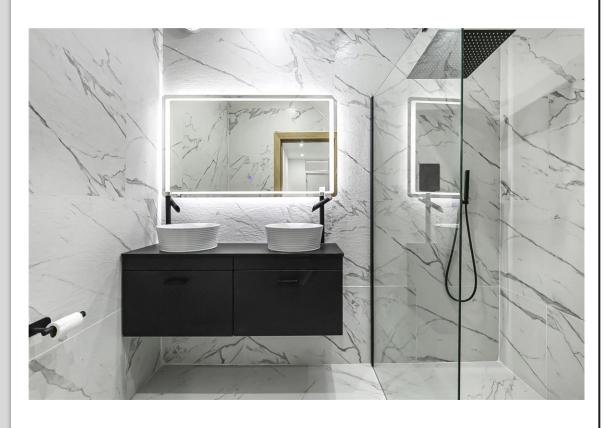

This home has been thoughtfully designed to maximize natural light, creating a warm and welcoming atmosphere. There is a beautiful German kitchen/family room with lovely quartz worktops, providing a perfect setting for relaxation and entertainment as well as a separate living room, ground floor shower room, four bedrooms two of which have en-suite facilities and a family bathroom. The rear garden has a paved seating area with steps up to the remainder which is mainly laid to lawn.