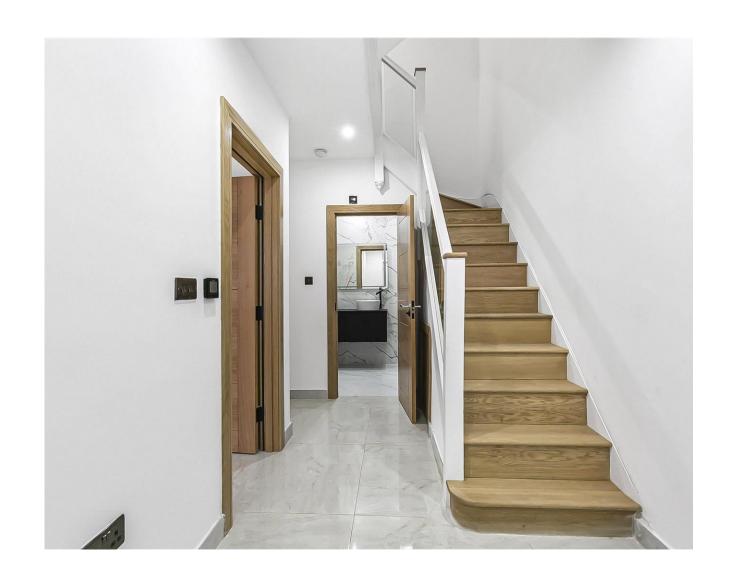

This home has been thoughtfully designed to maximize natural light, creating a warm and welcoming atmosphere. There is a beautiful German kitchen/family room with lovely quartz worktops, providing a perfect setting for relaxation and entertainment as well as a separate living room, ground floor shower room, four bedrooms two of which have en-suite facilities and a family bathroom. The rear garden has a paved seating area with steps up to the remainder which is mainly laid to lawn.