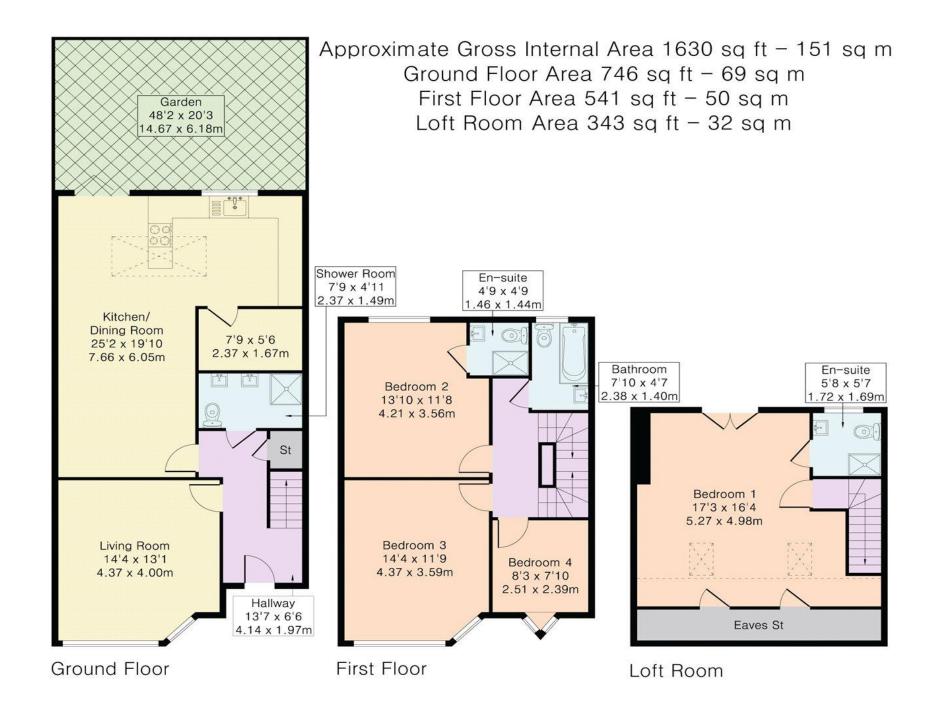

## Barnet Road Potters Bar EN6 2SE

NO ONWARD CHAIN. This stunning fourbedroom terrace house arranged over three floors has been extended and completely refurbished, boasting a contemporary design and exceptional features throughout. This stylish and modern home offers a bright and airy living space, has underfloor heating on the ground floor and is designed to enhance comfort and convenience.

This home has been thoughtfully designed to maximize natural light, creating a warm and welcoming atmosphere. There is a beautiful German kitchen/family room with lovely quartz worktops, providing a perfect setting for relaxation and entertainment as well as a separate living room, ground floor shower room, four bedrooms two of which have en-suite facilities and a family bathroom. The rear garden has a paved seating area with steps up to the remainder which is mainly laid to lawn.