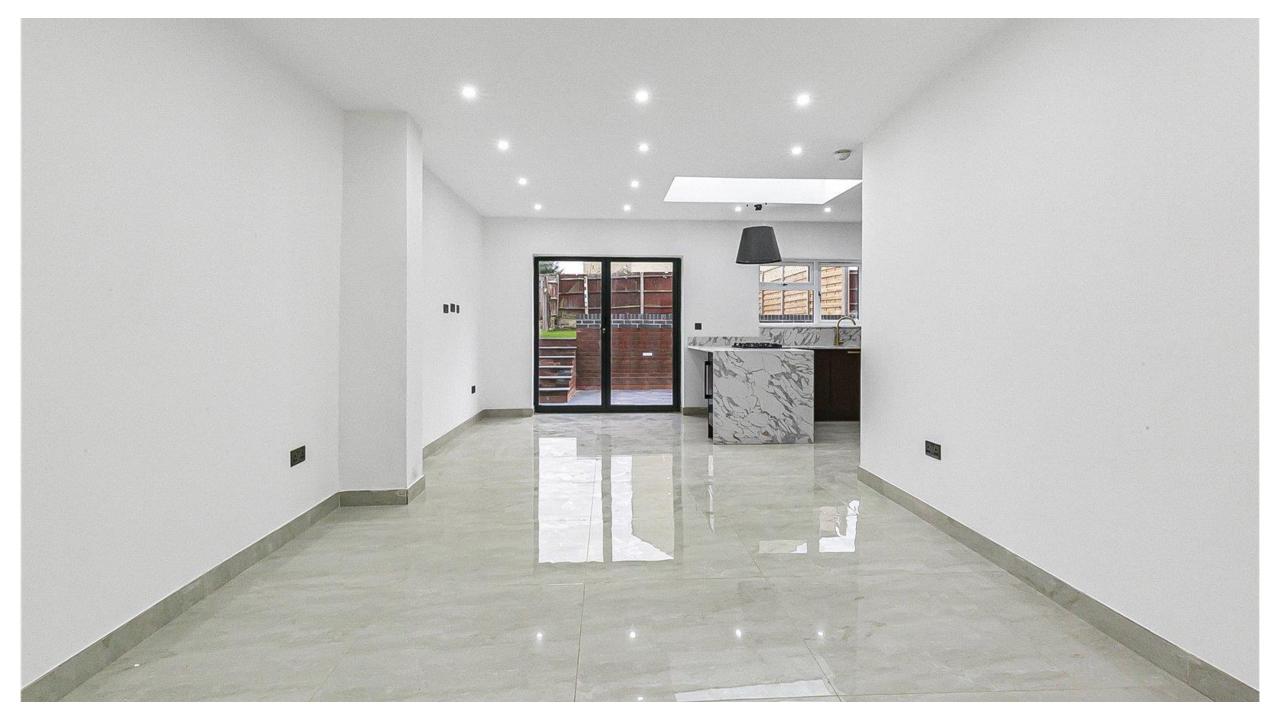

## Barnet Road Potters Bar EN6 2SE

NO ONWARD CHAIN. This stunning fourbedroom terrace house arranged over three floors has been extended and completely refurbished, boasting a contemporary design and exceptional features throughout. This stylish and modern home offers a bright and airy living space, has underfloor heating on the ground floor and is designed to enhance comfort and convenience.

This home has been thoughtfully designed to maximize natural light, creating a warm and welcoming atmosphere. There is a beautiful German kitchen/family room with lovely quartz worktops, providing a perfect setting for relaxation and entertainment as well as a separate living room, ground floor shower room, four bedrooms two of which have en-suite facilities and a family bathroom. The rear garden has a paved seating area with steps up to the remainder which is mainly laid to lawn.