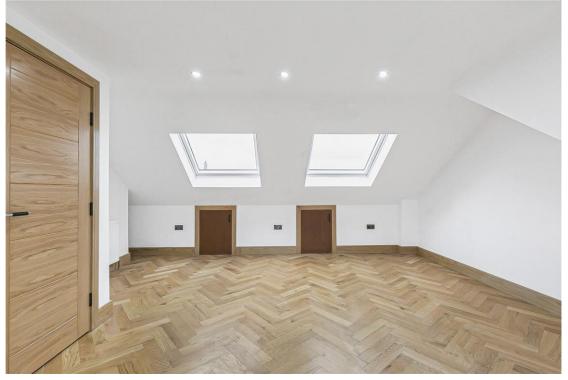

## Barnet Road Potters Bar EN6 2SE

NO ONWARD CHAIN. This stunning fourbedroom terrace house arranged over three floors has been extended and completely refurbished, boasting a contemporary design and exceptional features throughout. This stylish and modern home offers a bright and airy living space, has underfloor heating on the ground floor and is designed to enhance comfort and convenience.

This home has been thoughtfully designed to maximize natural light, creating a warm and welcoming atmosphere. There is a beautiful German kitchen/family room with lovely quartz worktops, providing a perfect setting for relaxation and entertainment as well as a separate living room, ground floor shower room, four bedrooms two of which have en-suite facilities and a family bathroom. The rear garden has a paved seating area with steps up to the remainder which is mainly laid to lawn.