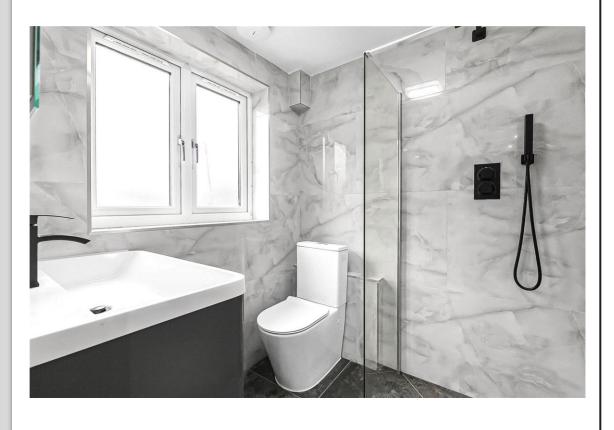

This home has been thoughtfully designed to maximize natural light, creating a warm and welcoming atmosphere. There is a beautiful German kitchen/family room with lovely quartz worktops, providing a perfect setting for relaxation and entertainment as well as a separate living room, ground floor shower room, four bedrooms two of which have en-suite facilities and a family bathroom. The rear garden has a paved seating area with steps up to the remainder which is mainly laid to lawn.