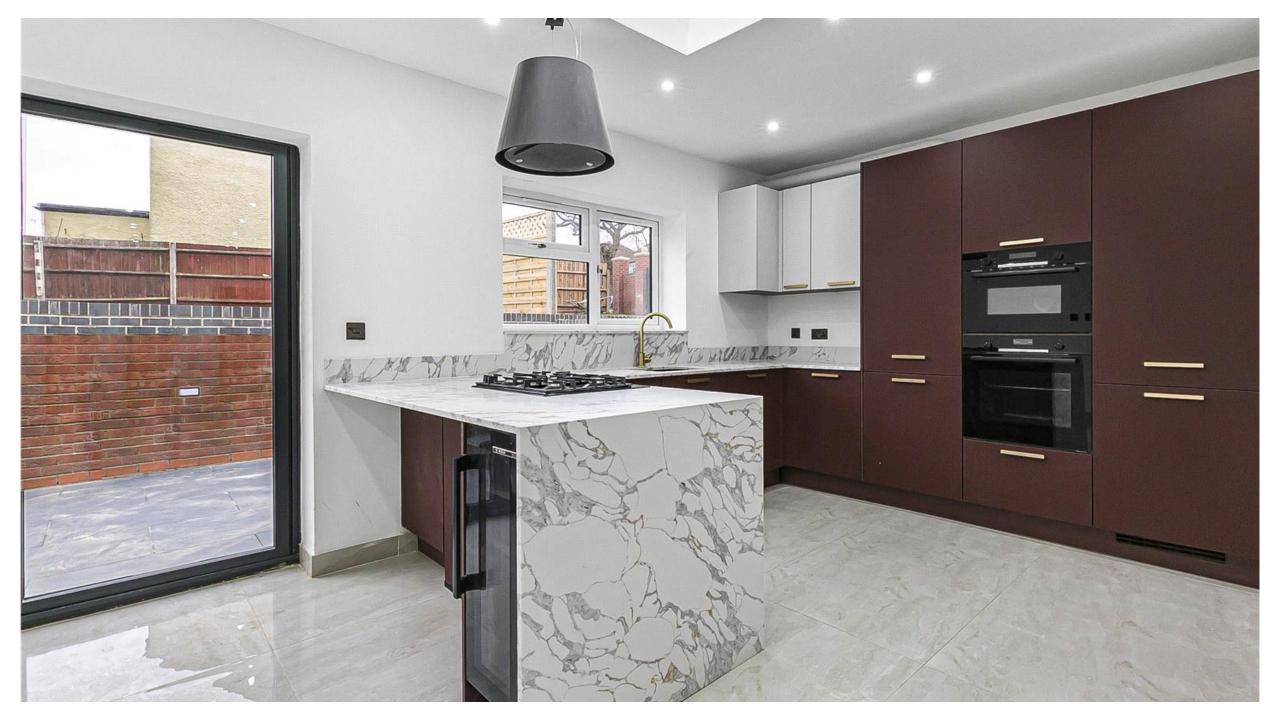

This home has been thoughtfully designed to maximize natural light, creating a warm and welcoming atmosphere. There is a beautiful German kitchen/family room with lovely quartz worktops, providing a perfect setting for relaxation and entertainment as well as a separate living room, ground floor shower room, four bedrooms two of which have en-suite facilities and a family bathroom. The rear garden has a paved seating area with steps up to the remainder which is mainly laid to lawn.