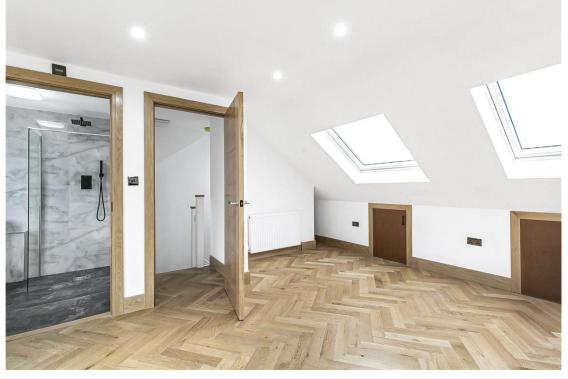

This home has been thoughtfully designed to maximize natural light, creating a warm and welcoming atmosphere. There is a beautiful German kitchen/family room with lovely quartz worktops, providing a perfect setting for relaxation and entertainment as well as a separate living room, ground floor shower room, four bedrooms two of which have en-suite facilities and a family bathroom. The rear garden has a paved seating area with steps up to the remainder which is mainly laid to lawn.