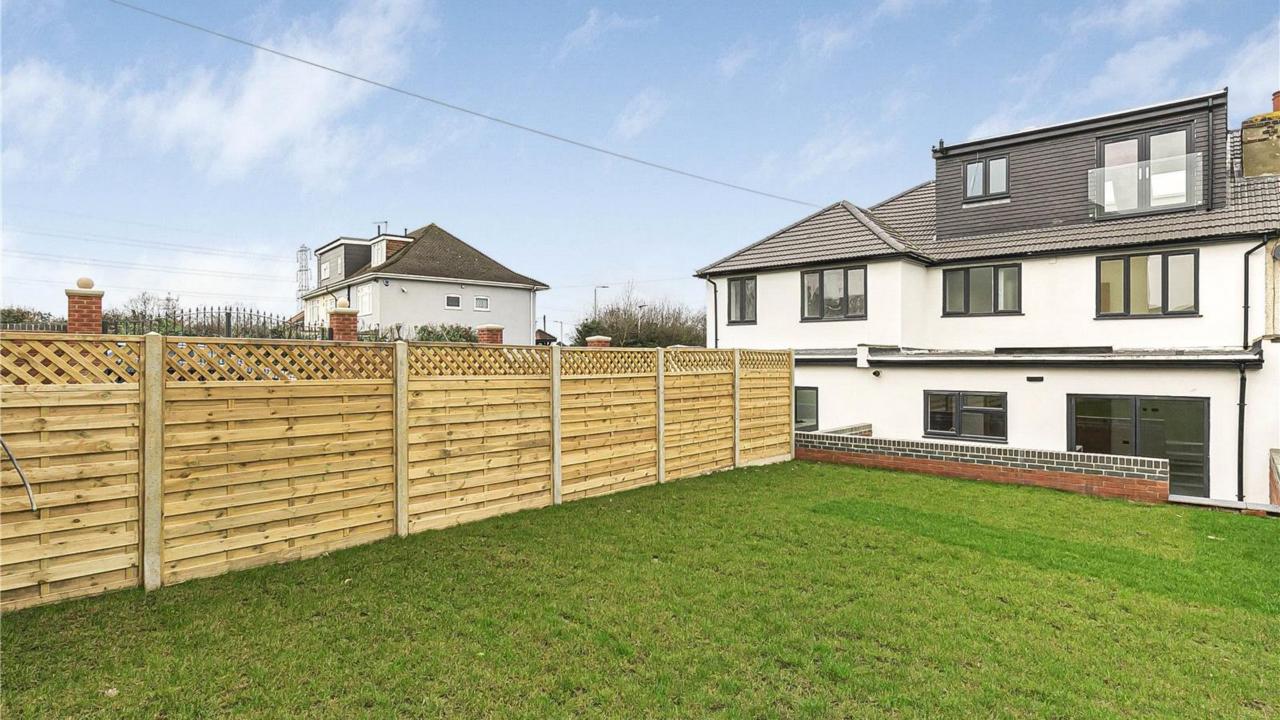

This home has been thoughtfully designed to maximize natural light, creating a warm and welcoming atmosphere. There is a beautiful German kitchen/family room with lovely quartz worktops, providing a perfect setting for relaxation and entertainment as well as a separate living room, ground floor shower room, four bedrooms two of which have en-suite facilities and a family bathroom. The rear garden has a paved seating area with steps up to the remainder which is mainly laid to lawn.