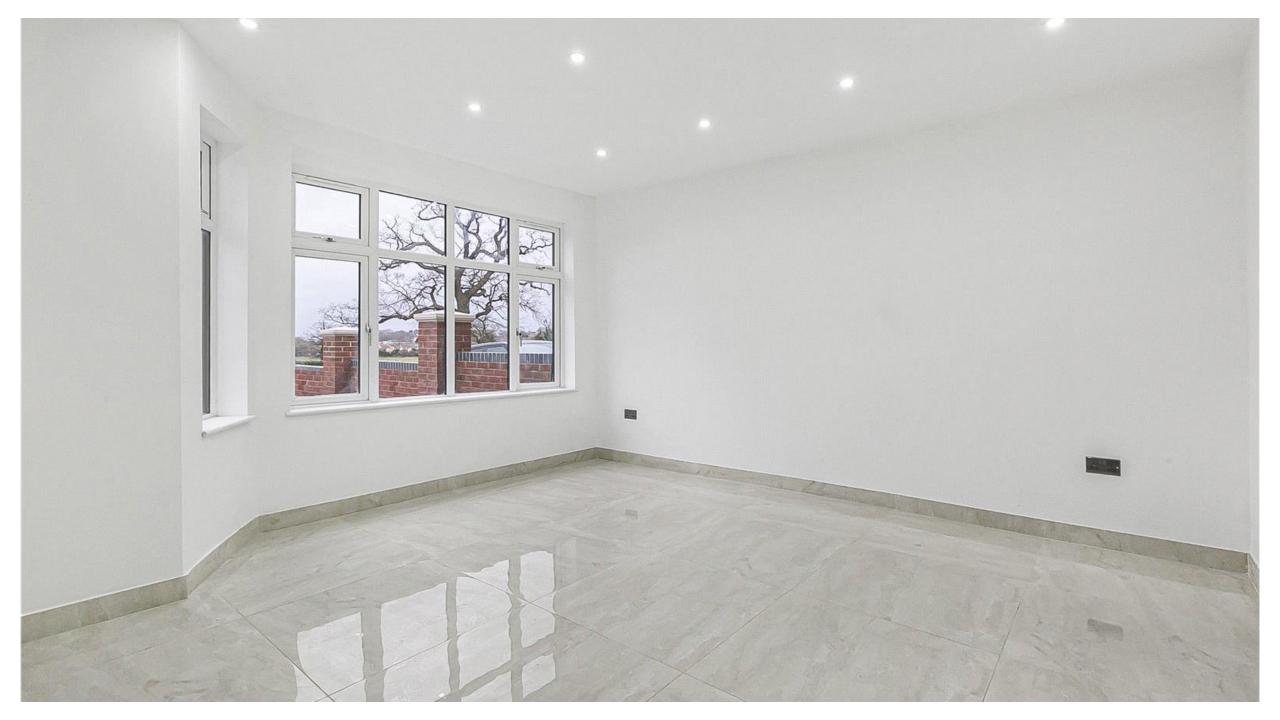

This home has been thoughtfully designed to maximize natural light, creating a warm and welcoming atmosphere. There is a beautiful German kitchen/family room with lovely quartz worktops, providing a perfect setting for relaxation and entertainment as well as a separate living room, ground floor shower room, four bedrooms two of which have en-suite facilities and a family bathroom. The rear garden has a paved seating area with steps up to the remainder which is mainly laid to lawn.