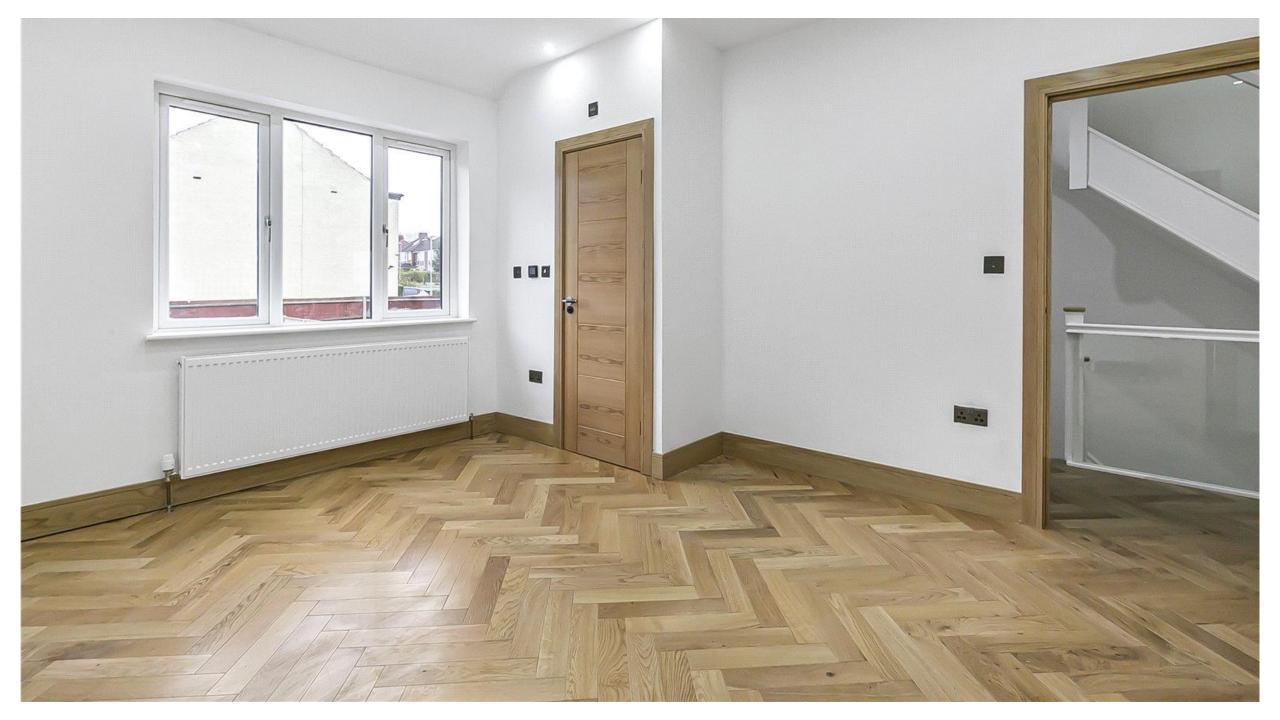

## Barnet Road Potters Bar EN6 2SE

NO ONWARD CHAIN. This stunning fourbedroom terrace house arranged over three floors has been extended and completely refurbished, boasting a contemporary design and exceptional features throughout. This stylish and modern home offers a bright and airy living space, has underfloor heating on the ground floor and is designed to enhance comfort and convenience.

This home has been thoughtfully designed to maximize natural light, creating a warm and welcoming atmosphere. There is a beautiful German kitchen/family room with lovely quartz worktops, providing a perfect setting for relaxation and entertainment as well as a separate living room, ground floor shower room, four bedrooms two of which have en-suite facilities and a family bathroom. The rear garden has a paved seating area with steps up to the remainder which is mainly laid to lawn.