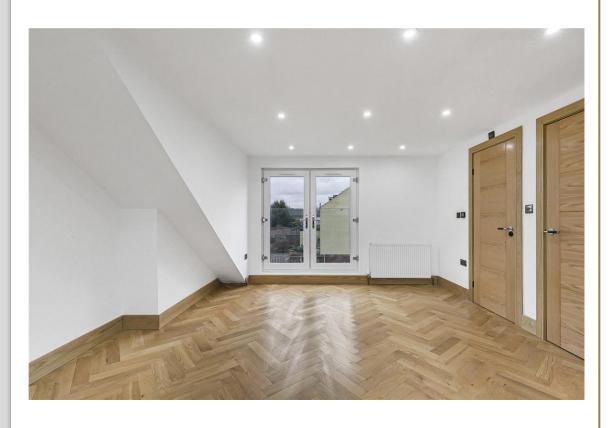

## Barnet Road Potters Bar EN6 2SE

NO ONWARD CHAIN. This stunning fourbedroom terrace house arranged over three floors has been extended and completely refurbished, boasting a contemporary design and exceptional features throughout. This stylish and modern home offers a bright and airy living space, has underfloor heating on the ground floor and is designed to enhance comfort and convenience.

This home has been thoughtfully designed to maximize natural light, creating a warm and welcoming atmosphere. There is a beautiful German kitchen/family room with lovely quartz worktops, providing a perfect setting for relaxation and entertainment as well as a separate living room, ground floor shower room, four bedrooms two of which have en-suite facilities and a family bathroom. The rear garden has a paved seating area with steps up to the remainder which is mainly laid to lawn.