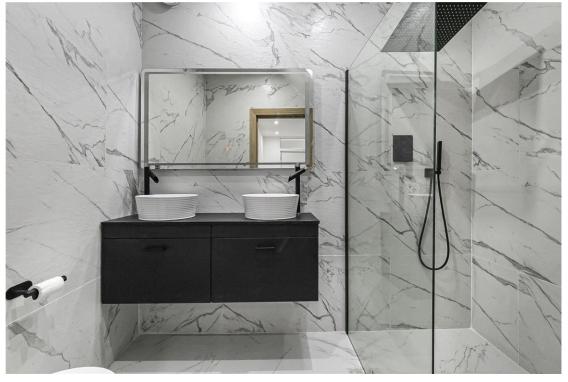

This home has been thoughtfully designed to maximize natural light, creating a warm and welcoming atmosphere. There is a beautiful German kitchen/family room with lovely quartz worktops, providing a perfect setting for relaxation and entertainment as well as a separate living room, ground floor shower room, four bedrooms two of which have en-suite facilities and a family bathroom. The rear garden has a paved seating area with steps up to the remainder which is mainly laid to lawn.