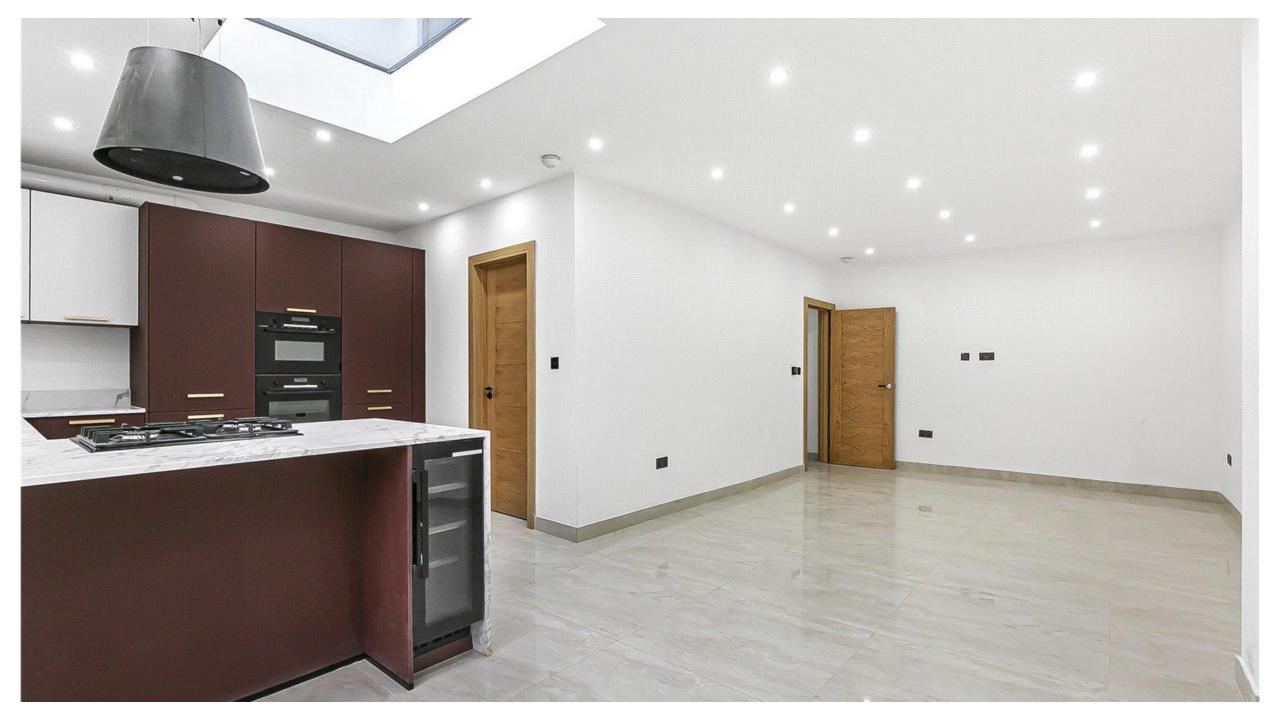

This home has been thoughtfully designed to maximize natural light, creating a warm and welcoming atmosphere. There is a beautiful German kitchen/family room with lovely quartz worktops, providing a perfect setting for relaxation and entertainment as well as a separate living room, ground floor shower room, four bedrooms two of which have en-suite facilities and a family bathroom. The rear garden has a paved seating area with steps up to the remainder which is mainly laid to lawn.