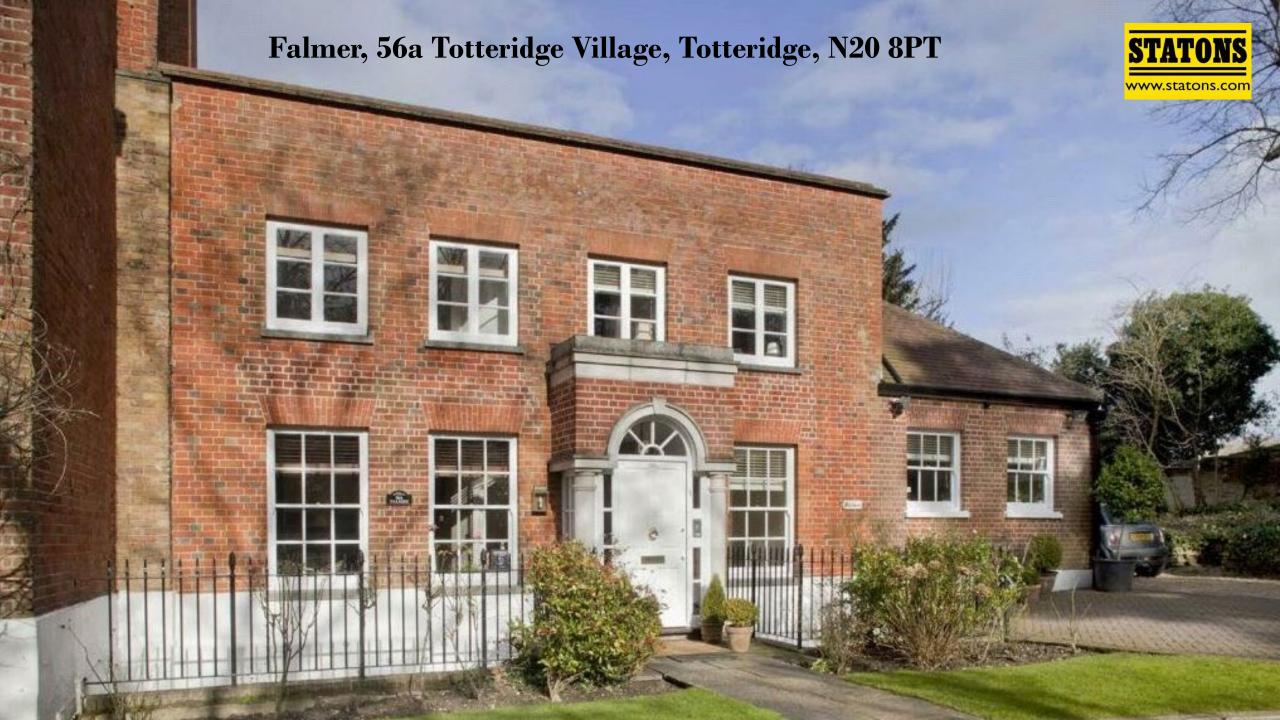

## Falmer, 56a Totteridge Village, Totteridge, N20 8PT

A stunning, unique beautifully presented refurbished period home, which forms part of a Grade II listed building in a prestigious gated development.

This elegant property, which was originally the ballroom of the adjacent manor house, was totally modernised and refurbished in 2013 by the current owner.

Offering fantastic accommodation including master suite with dressing room and bathroom, second bedroom with en-suite shower room, den/TV room, large double reception room with windows and doors opening onto a private 90ft rear garden, stunning sweeping feature staircase, spacious lower ground floor with office/bedroom, utility room and bathroom with natural light through casement windows making tois an ideal self contained suite or great place to work from home.

Externally there is a delightful landscaped garden in addition there is a double garage and off street parking for 5/6 cars. Features include Lutron lighting in principal rooms, Sonos sound system and partial under floor heating.