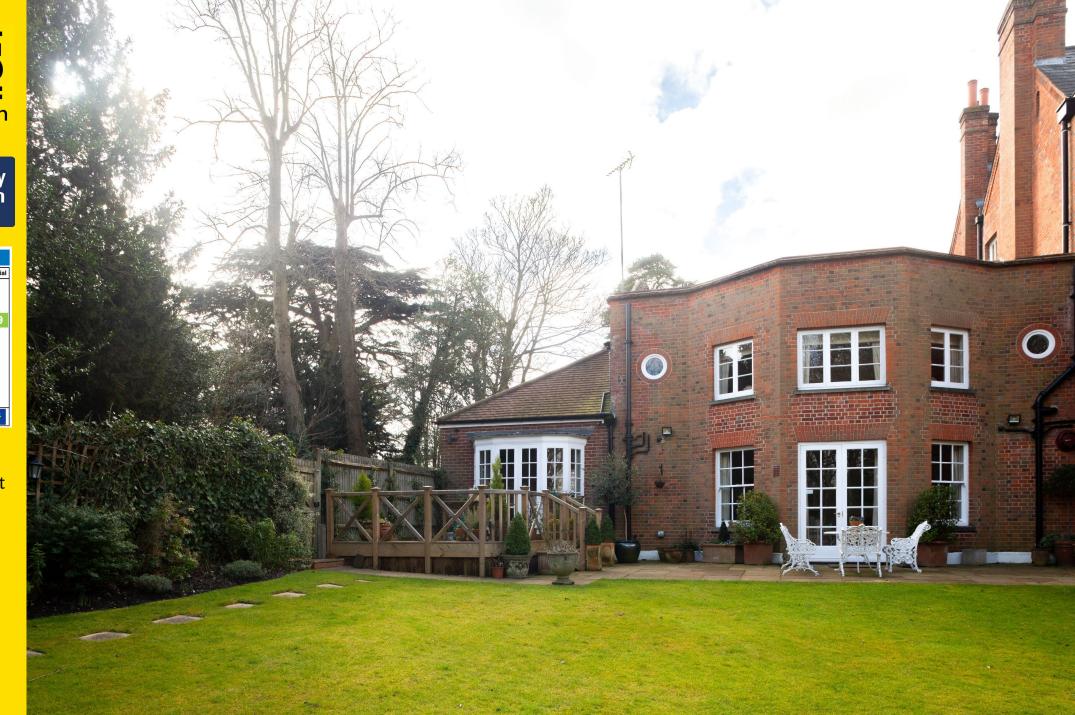

Externally there is a delightful landscaped garden in addition there is a double garage and off street parking for 5/6 cars. Features include Lutron lighting in principal rooms, Sonos sound system and partial under floor heating.