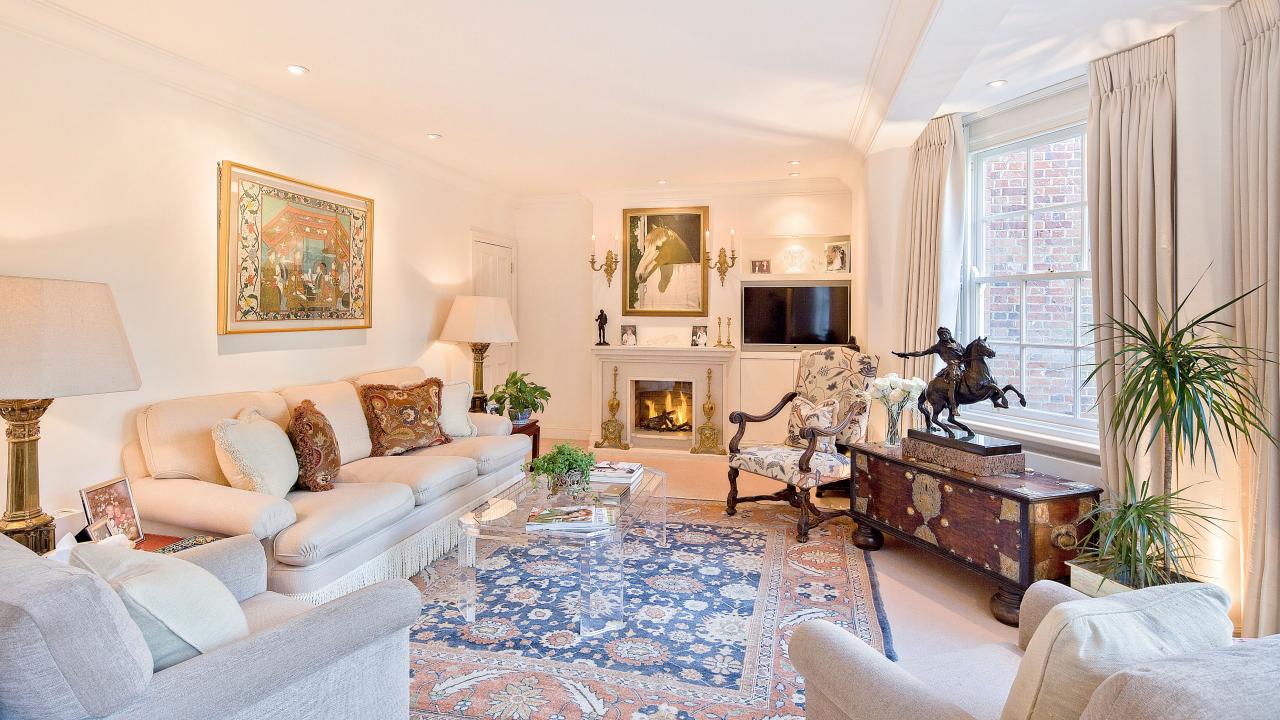

This elegant property, which was originally the ballroom of the adjacent manor house, was totally modernised and refurbished in 2013 by the current owner.

Offering fantastic accommodation including master suite with dressing room and bathroom, second bedroom with en-suite shower room, den/TV room, large double reception room with windows and doors opening onto a private 90ft rear garden, stunning sweeping feature staircase, spacious lower ground floor with office/bedroom, utility room and bathroom with natural light through casement windows making tois an ideal self contained suite or great place to work from home.