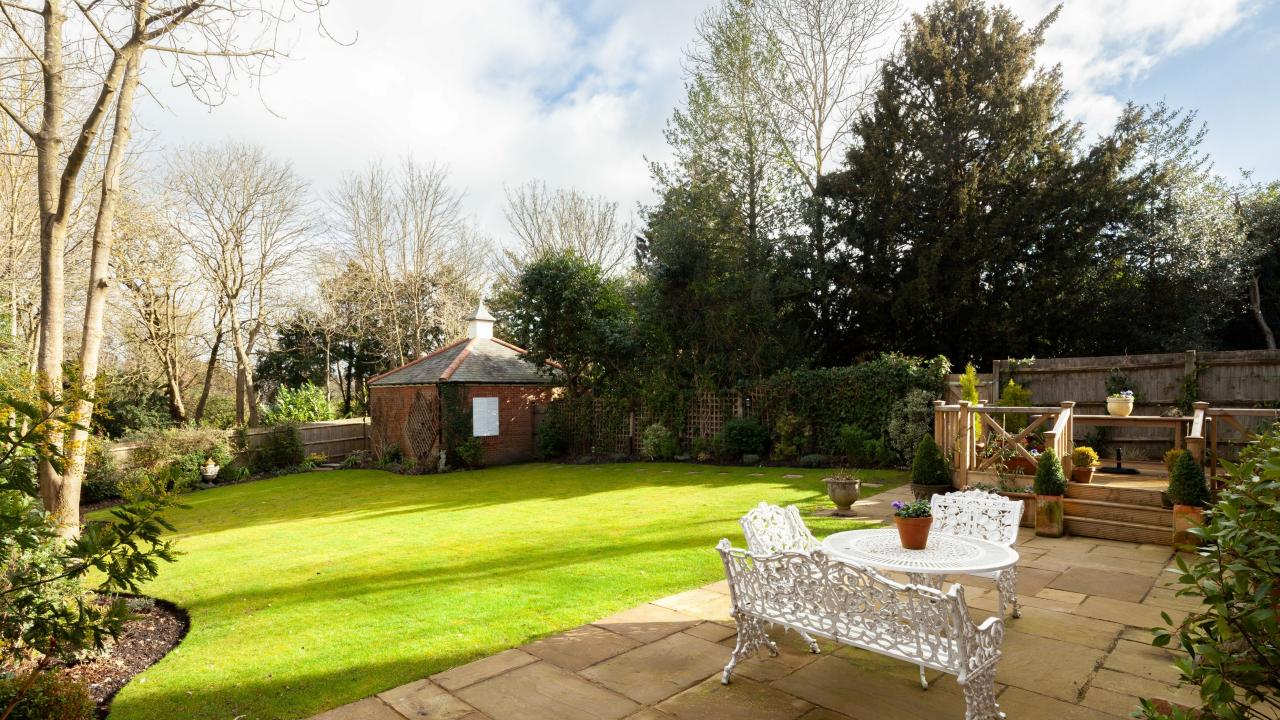

This elegant property, which was originally the ballroom of the adjacent manor house, was totally modernised and refurbished in 2013 by the current owner.

Offering fantastic accommodation including master suite with dressing room and bathroom, second bedroom with en-suite shower room, den/TV room, large double reception room with windows and doors opening onto a private 90ft rear garden, stunning sweeping feature staircase, spacious lower ground floor with office/bedroom, utility room and bathroom with natural light through casement windows making tois an ideal self contained suite or great place to work from home.

Externally there is a delightful landscaped garden in addition there is a double garage and off street parking for 5/6 cars. Features include Lutron lighting in principal rooms, Sonos sound system and partial under floor heating.