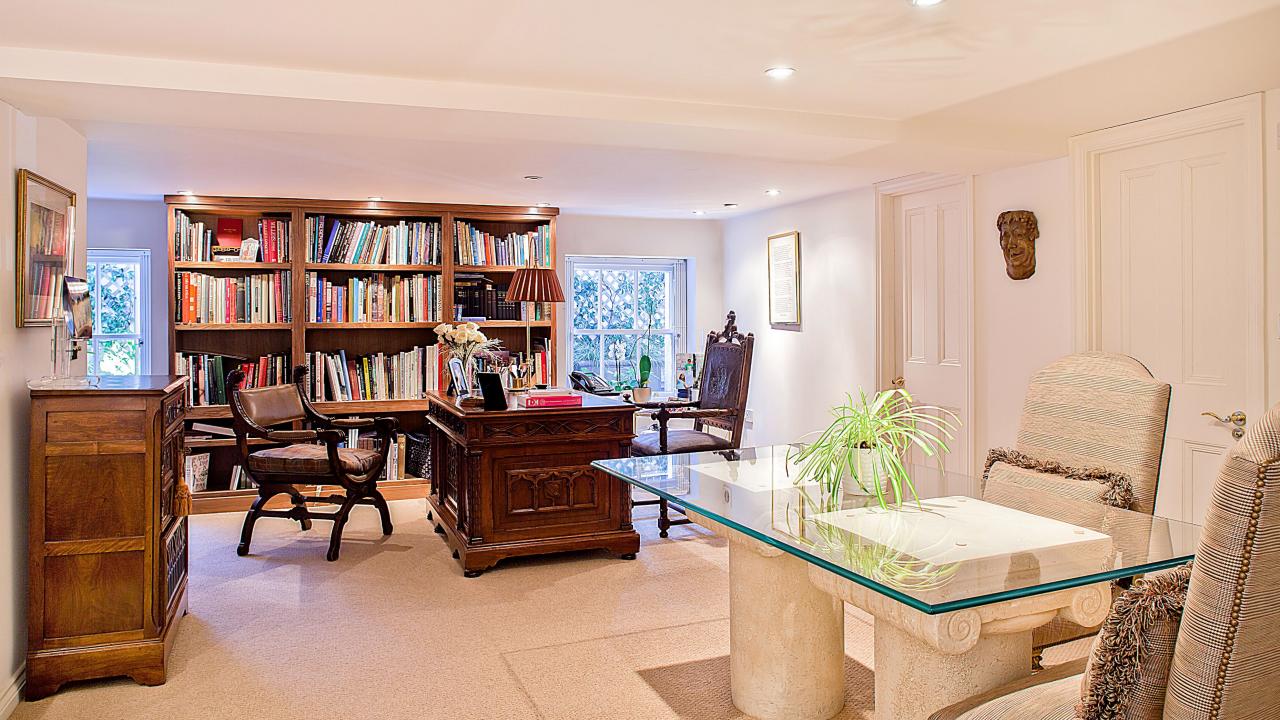

This elegant property, which was originally the ballroom of the adjacent manor house, was totally modernised and refurbished in 2013 by the current owner.

Offering fantastic accommodation including master suite with dressing room and bathroom, second bedroom with en-suite shower room, den/TV room, large double reception room with windows and doors opening onto a private 90ft rear garden, stunning sweeping feature staircase, spacious lower ground floor with office/bedroom, utility room and bathroom with natural light through casement windows making tois an ideal self contained suite or great place to work from home.