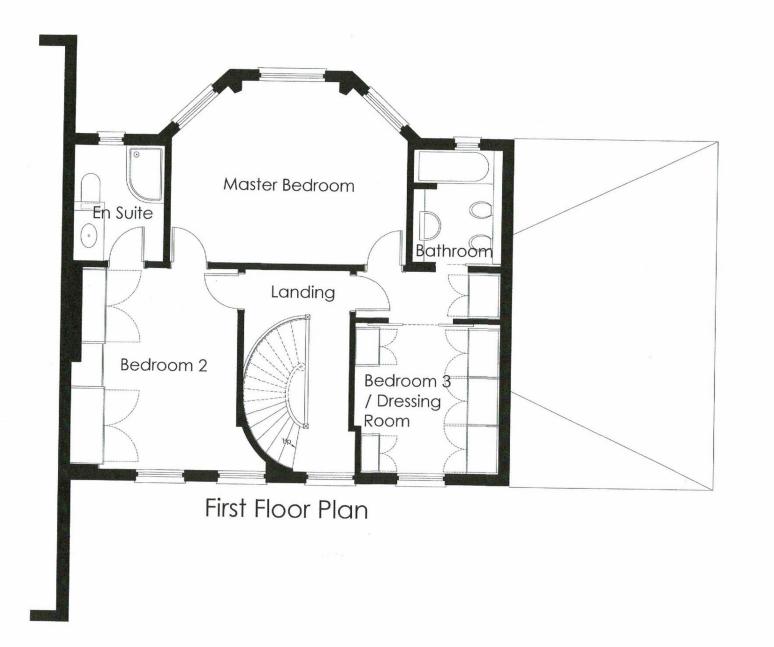

## Falmer, 56a Totteridge Village, Totteridge, N20 8PT

A stunning, unique beautifully presented refurbished period home, which forms part of a Grade II listed building in a prestigious gated development.

This elegant property, which was originally the ballroom of the adjacent manor house, was totally modernised and refurbished in 2013 by the current owner.

Offering fantastic accommodation including master suite with dressing room and bathroom, second bedroom with en-suite shower room, den/TV room, large double reception room with windows and doors opening onto a private 90ft rear garden, stunning sweeping feature staircase, spacious lower ground floor with office/bedroom, utility room and bathroom with natural light through casement windows making tois an ideal self contained suite or great place to work from home.

Externally there is a delightful landscaped garden in addition there is a double garage and off street parking for 5/6 cars. Features include Lutron lighting in principal rooms, Sonos sound system and partial under floor heating.