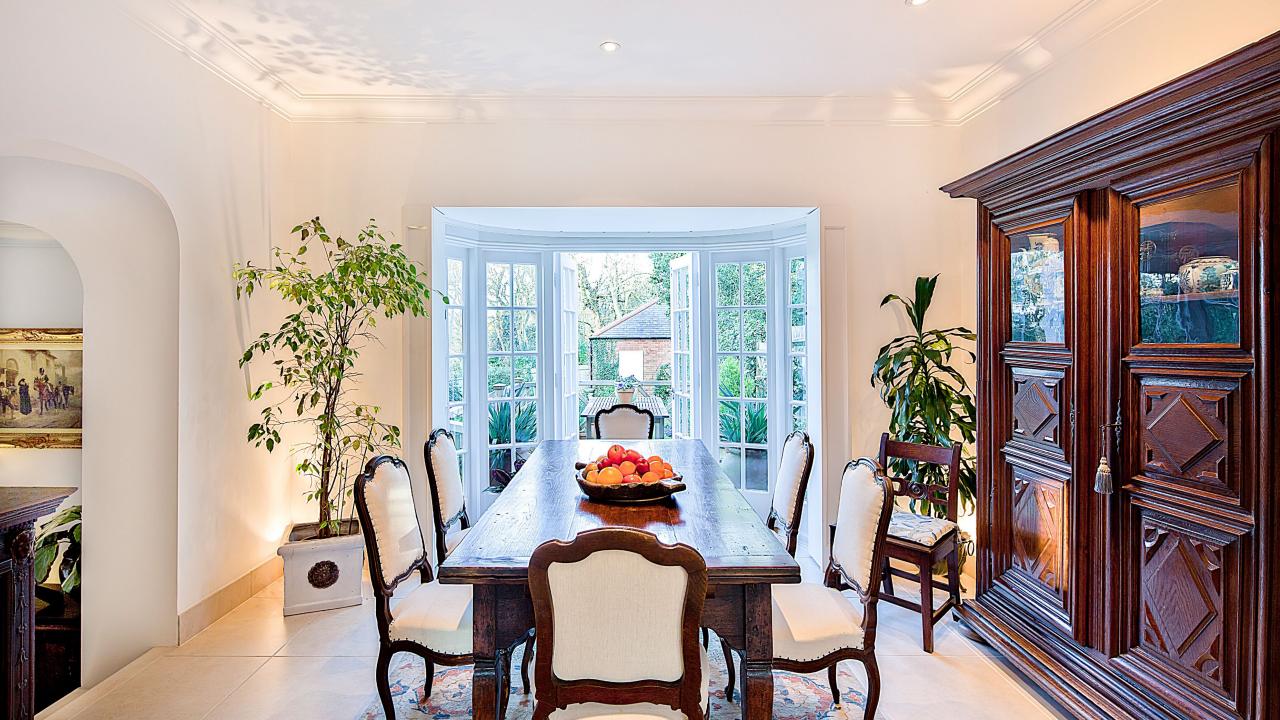

## Falmer, 56a Totteridge Village, Totteridge, N20 8PT

A stunning, unique beautifully presented refurbished period home, which forms part of a Grade II listed building in a prestigious gated development.

This elegant property, which was originally the ballroom of the adjacent manor house, was totally modernised and refurbished in 2013 by the current owner.

Offering fantastic accommodation including master suite with dressing room and bathroom, second bedroom with en-suite shower room, den/TV room, large double reception room with windows and doors opening onto a private 90ft rear garden, stunning sweeping feature staircase, spacious lower ground floor with office/bedroom, utility room and bathroom with natural light through casement windows making tois an ideal self contained suite or great place to work from home.

Externally there is a delightful landscaped garden in addition there is a double garage and off street parking for 5/6 cars. Features include Lutron lighting in principal rooms, Sonos sound system and partial under floor heating.