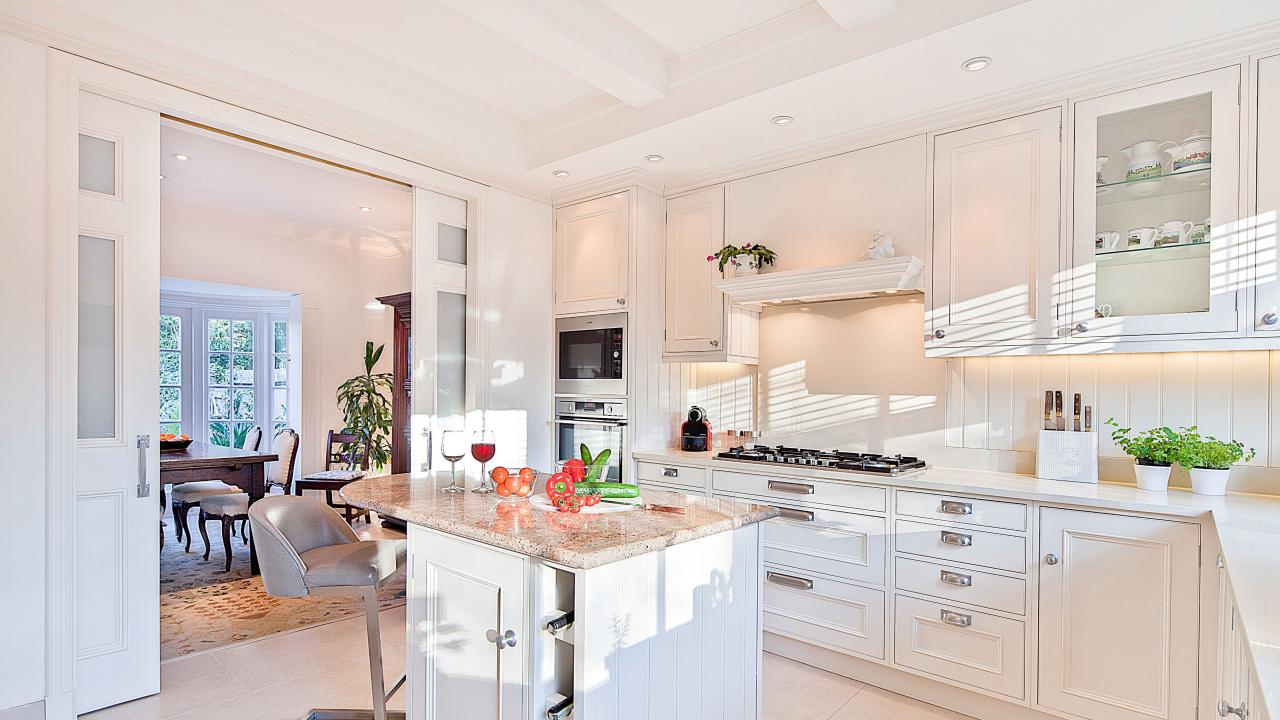

## Falmer, 56a Totteridge Village, Totteridge, N20 8PT

A stunning, unique beautifully presented refurbished period home, which forms part of a Grade II listed building in a prestigious gated development.

This elegant property, which was originally the ballroom of the adjacent manor house, was totally modernised and refurbished in 2013 by the current owner.

Offering fantastic accommodation including master suite with dressing room and bathroom, second bedroom with en-suite shower room, den/TV room, large double reception room with windows and doors opening onto a private 90ft rear garden, stunning sweeping feature staircase, spacious lower ground floor with office/bedroom, utility room and bathroom with natural light through casement windows making tois an ideal self contained suite or great place to work from home.

Externally there is a delightful landscaped garden in addition there is a double garage and off street parking for 5/6 cars. Features include Lutron lighting in principal rooms, Sonos sound system and partial under floor heating.