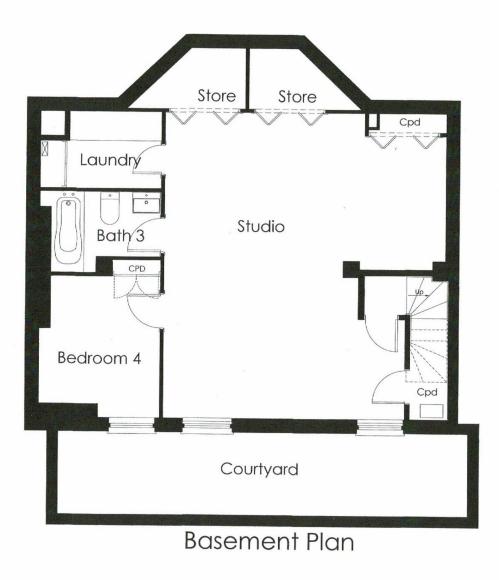

This elegant property, which was originally the ballroom of the adjacent manor house, was totally modernised and refurbished in 2013 by the current owner.

Offering fantastic accommodation including master suite with dressing room and bathroom, second bedroom with en-suite shower room, den/TV room, large double reception room with windows and doors opening onto a private 90ft rear garden, stunning sweeping feature staircase, spacious lower ground floor with office/bedroom, utility room and bathroom with natural light through casement windows making tois an ideal self contained suite or great place to work from home.

Externally there is a delightful landscaped garden in addition there is a double garage and off street parking for 5/6 cars. Features include Lutron lighting in principal rooms, Sonos sound system and partial under floor heating.