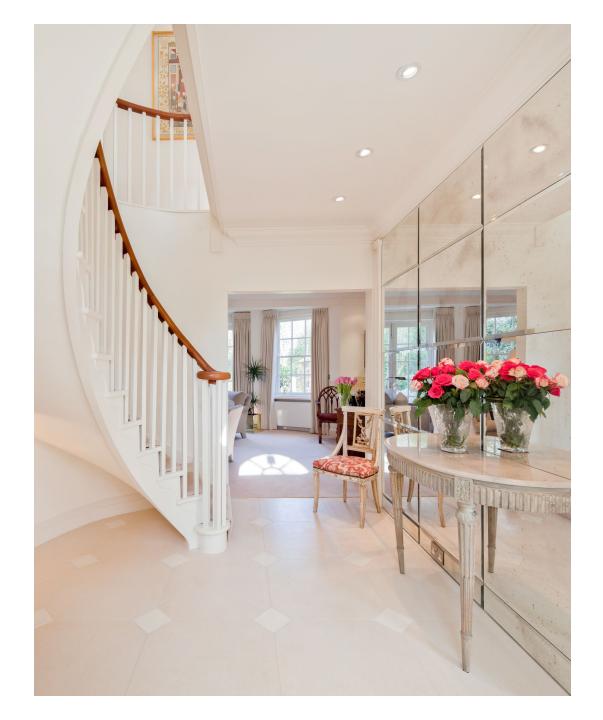

This elegant property, which was originally the ballroom of the adjacent manor house, was totally modernised and refurbished in 2013 by the current owner.

Offering fantastic accommodation including master suite with dressing room and bathroom, second bedroom with en-suite shower room, den/TV room, large double reception room with windows and doors opening onto a private 90ft rear garden, stunning sweeping feature staircase, spacious lower ground floor with office/bedroom, utility room and bathroom with natural light through casement windows making tois an ideal self contained suite or great place to work from home.