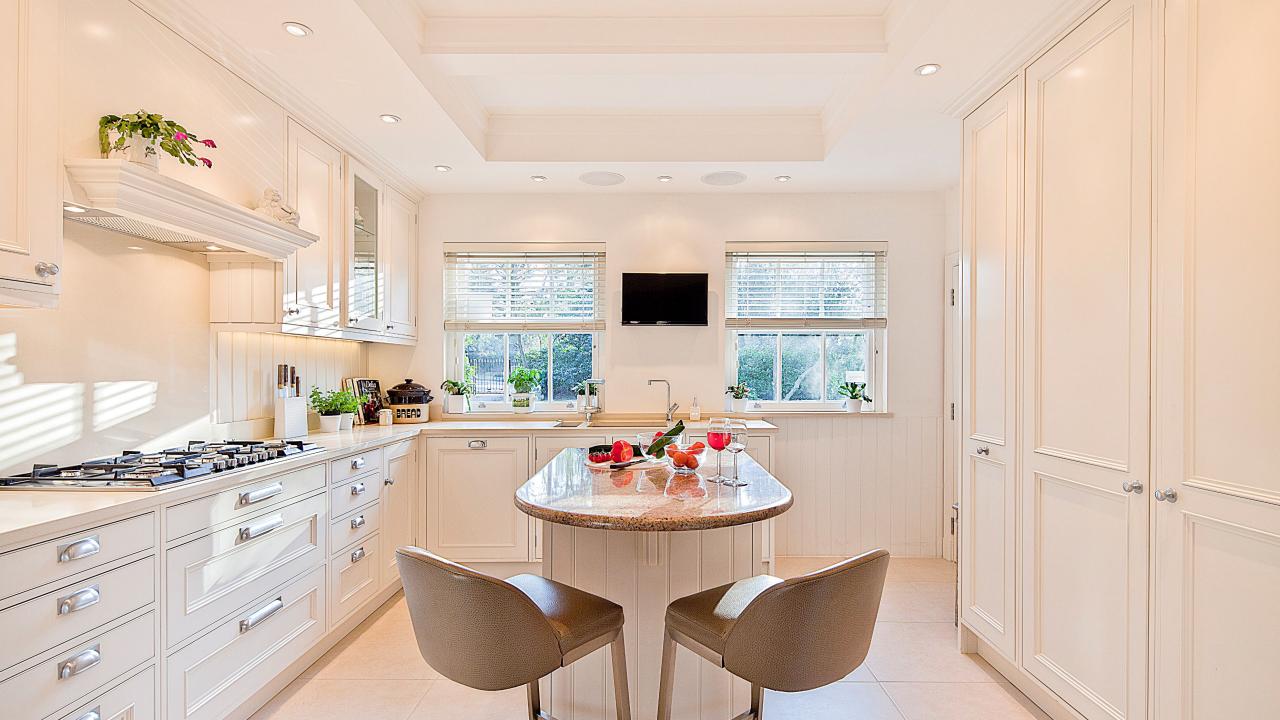

## Falmer, 56a Totteridge Village, Totteridge, N20 8PT

A stunning, unique beautifully presented refurbished period home, which forms part of a Grade II listed building in a prestigious gated development.

This elegant property, which was originally the ballroom of the adjacent manor house, was totally modernised and refurbished in 2013 by the current owner.

Offering fantastic accommodation including master suite with dressing room and bathroom, second bedroom with en-suite shower room, den/TV room, large double reception room with windows and doors opening onto a private 90ft rear garden, stunning sweeping feature staircase, spacious lower ground floor with office/bedroom, utility room and bathroom with natural light through casement windows making tois an ideal self contained suite or great place to work from home.

Externally there is a delightful landscaped garden in addition there is a double garage and off street parking for 5/6 cars. Features include Lutron lighting in principal rooms, Sonos sound system and partial under floor heating.