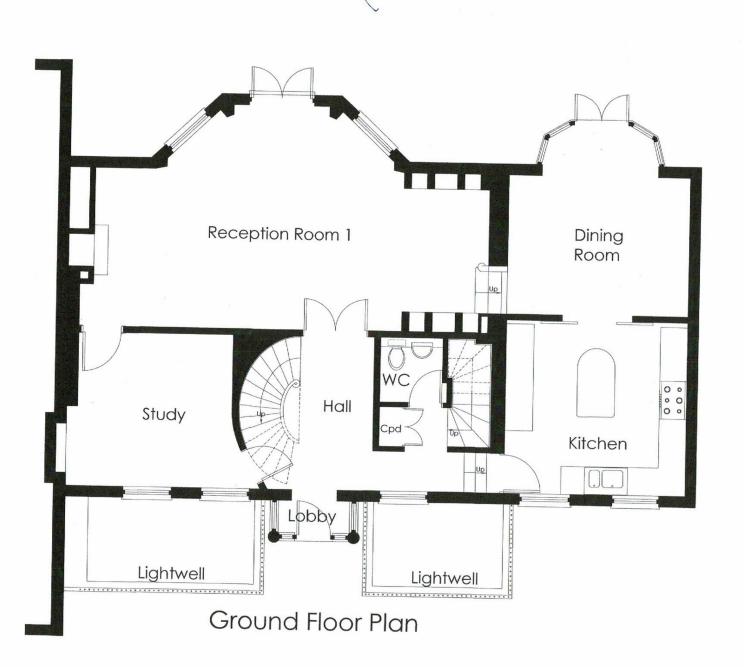

This elegant property, which was originally the ballroom of the adjacent manor house, was totally modernised and refurbished in 2013 by the current owner.

Offering fantastic accommodation including master suite with dressing room and bathroom, second bedroom with en-suite shower room, den/TV room, large double reception room with windows and doors opening onto a private 90ft rear garden, stunning sweeping feature staircase, spacious lower ground floor with office/bedroom, utility room and bathroom with natural light through casement windows making tois an ideal self contained suite or great place to work from home.