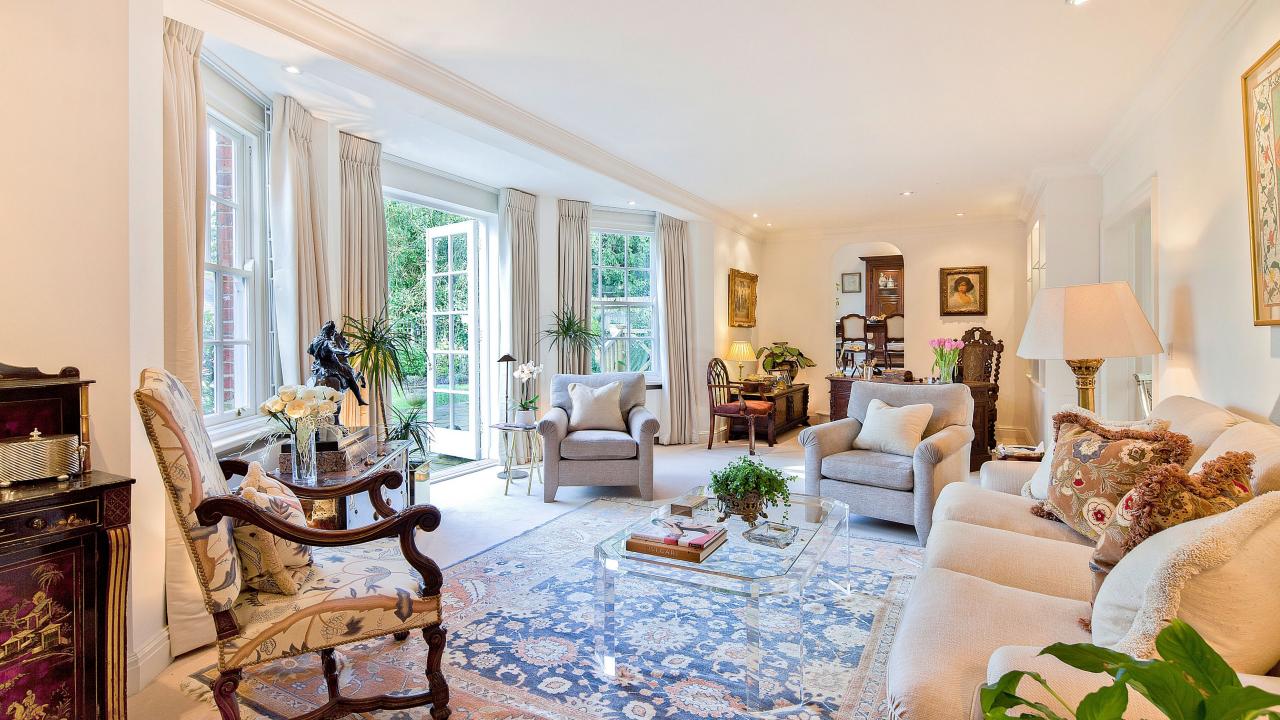

This elegant property, which was originally the ballroom of the adjacent manor house, was totally modernised and refurbished in 2013 by the current owner.

Offering fantastic accommodation including master suite with dressing room and bathroom, second bedroom with en-suite shower room, den/TV room, large double reception room with windows and doors opening onto a private 90ft rear garden, stunning sweeping feature staircase, spacious lower ground floor with office/bedroom, utility room and bathroom with natural light through casement windows making tois an ideal self contained suite or great place to work from home.