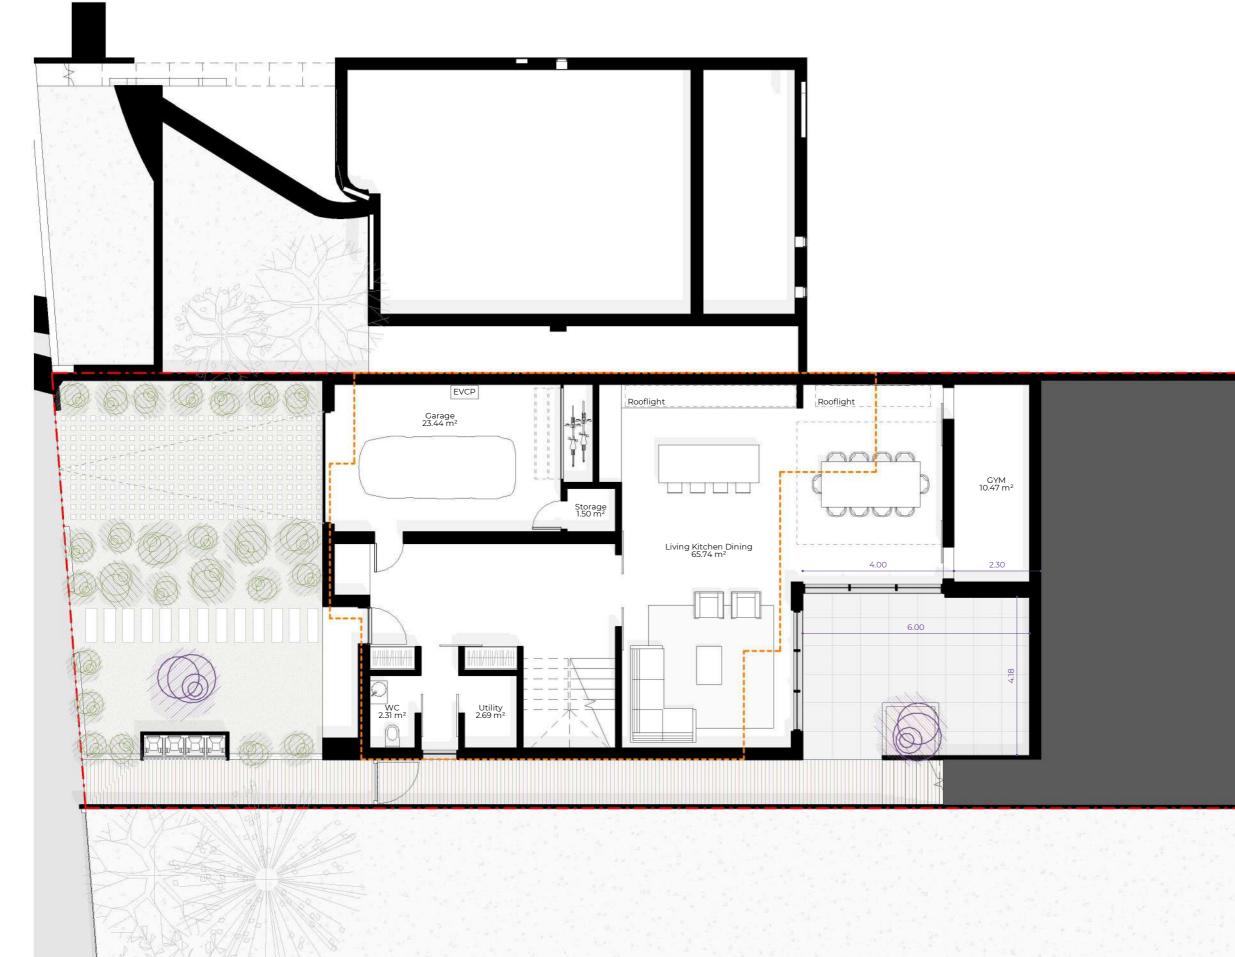

### Drawing

Proposed Lower Ground Floor Plan

Scale

1:100 @ A3

Client

c/o UPP

0

Project Address

73 King Edward Road, London, EN5 5AU

Issue Date 23.06.2021

Drawn

Checked

AM

EA

5m

Status

For Planning

Rev No.

Date

Description