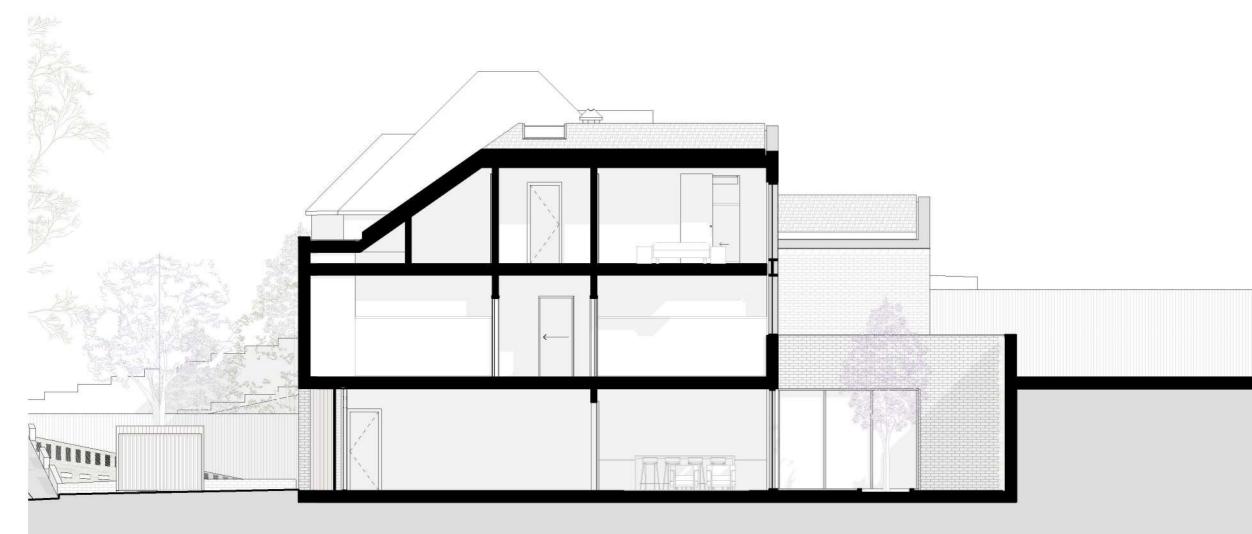

| Dwg No                                                  | Draw        |
|---------------------------------------------------------|-------------|
| 073KI-A-05-103                                          | AN          |
| Drawing                                                 | Checke      |
| Proposed Section                                        | E           |
| Scale                                                   | Issue Date  |
| As indicated @ A3                                       | 23.06.202   |
| Project Address<br>73 King Edward Road, London, EN5 5AU |             |
|                                                         |             |
| Client<br>c/o UPP                                       | Statu       |
| C/O UPP                                                 | For Plannin |
|                                                         |             |
|                                                         |             |