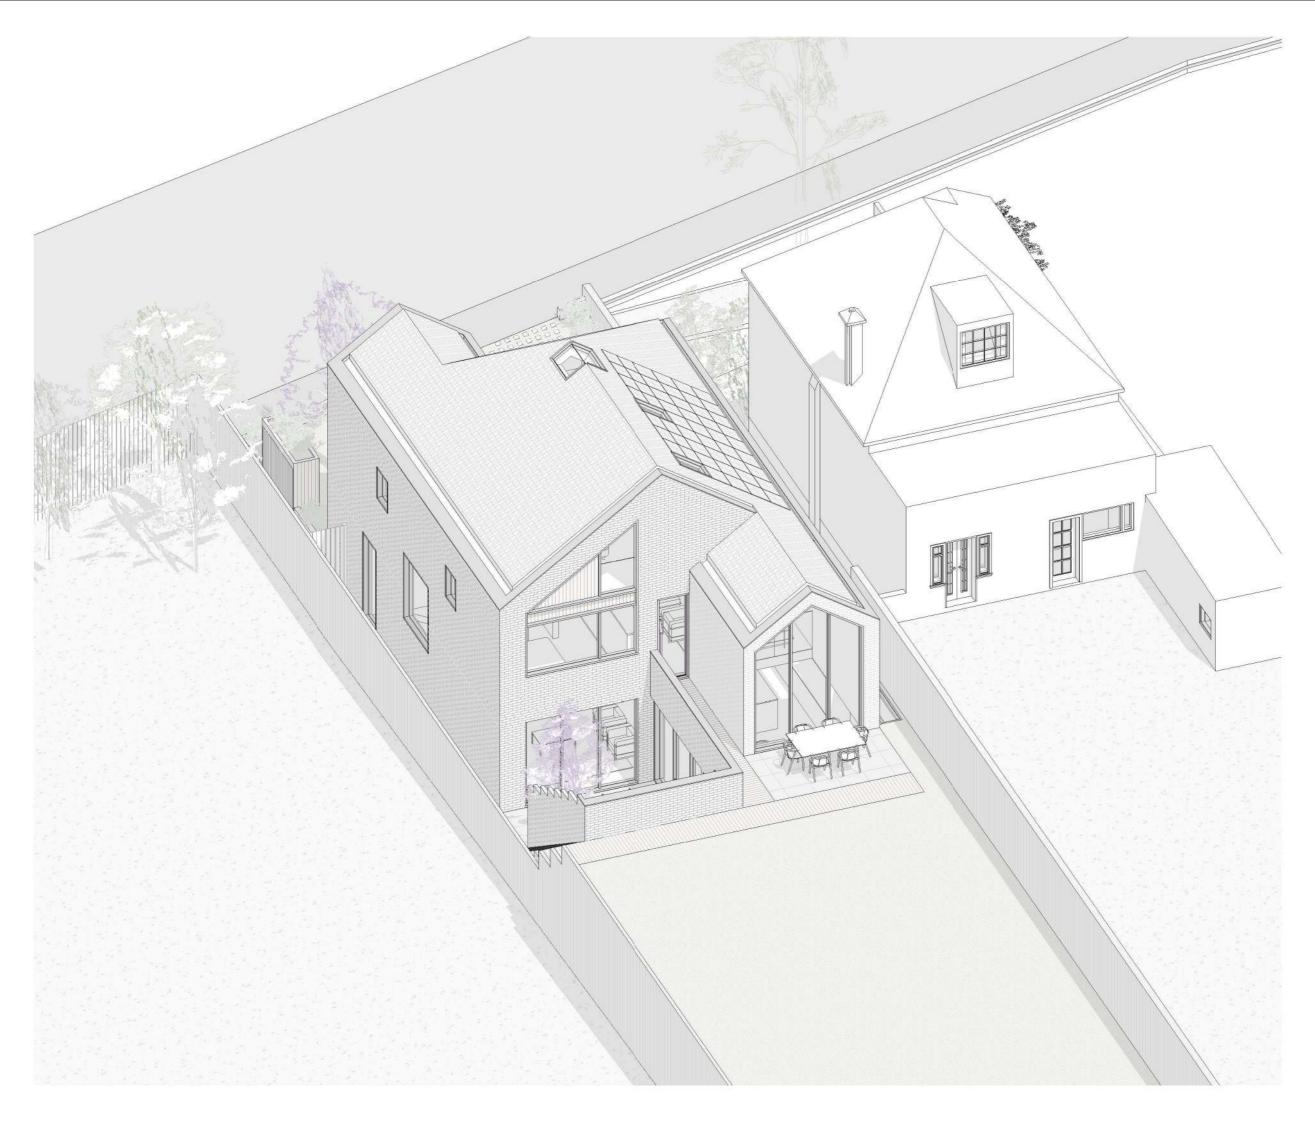

# Dwg No 073KI-A-02-102

## Drawing

Proposed Rear Visualization

Scale @ A3

Issue Date 23.06.2021

Status For Planning

Checked

EA

Drawn AM

Project Address

73 King Edward Road, London, EN5 5AU

Client c/o UPP

Boundary Line \_\_\_\_\_

Demolished