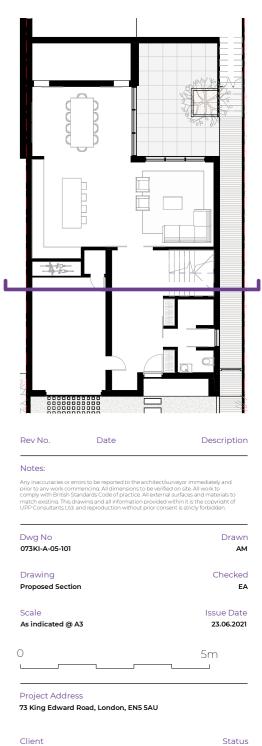

| Dwg No                                                  | Draw        |
|---------------------------------------------------------|-------------|
| 073KI-A-05-103                                          | AN          |
| Drawing                                                 | Checke      |
| Proposed Section                                        | E           |
| Scale                                                   | Issue Date  |
| As indicated @ A3                                       | 23.06.202   |
| Project Address<br>73 King Edward Road, London, EN5 5AU |             |
|                                                         |             |
| Client<br>c/o UPP                                       | Statu       |
| C/O UPP                                                 | For Plannin |
|                                                         |             |
|                                                         |             |