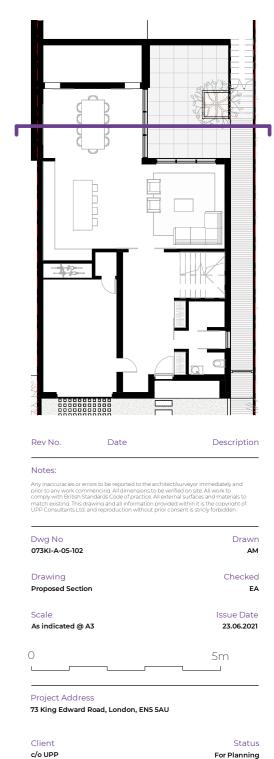

| Dwg No                                                  | Drawn        |
|---------------------------------------------------------|--------------|
| 073KI-A-05-104                                          | AM           |
| Drawing                                                 | Checked      |
| Proposed Section                                        | EA           |
| Scale                                                   | Issue Date   |
| As indicated @ A3                                       | 23.06.2021   |
| 0                                                       | 5m           |
|                                                         |              |
| Project Address<br>73 King Edward Road, London, EN5 5AU |              |
| Client                                                  | Status       |
| c/o UPP                                                 | For Planning |
|                                                         |              |