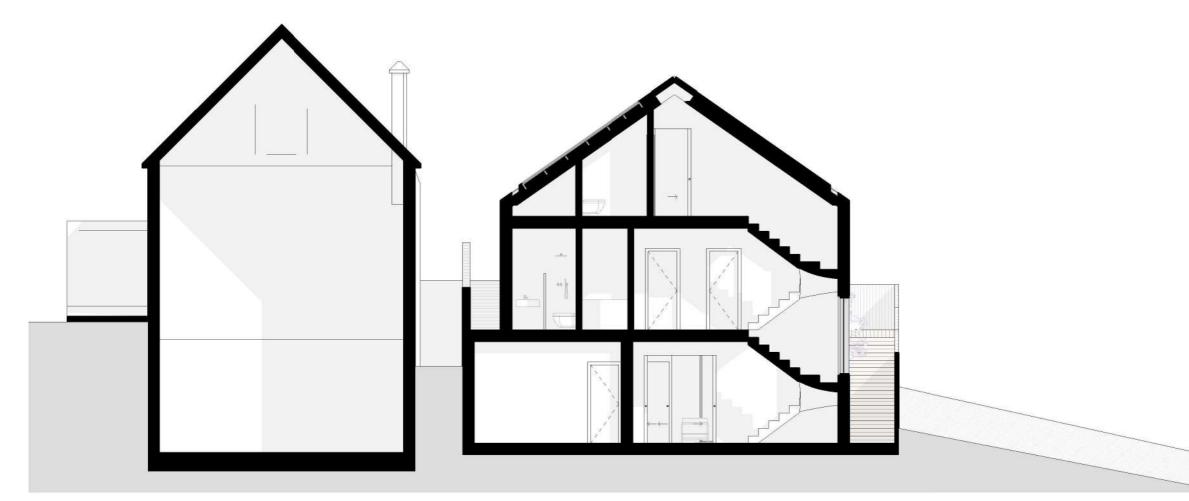

| Dwg No                                                  | Draw        |
|---------------------------------------------------------|-------------|
| 073KI-A-05-103                                          | AN          |
| Drawing                                                 | Checke      |
| Proposed Section                                        | E           |
| Scale                                                   | Issue Date  |
| As indicated @ A3                                       | 23.06.202   |
| Project Address<br>73 King Edward Road, London, EN5 5AU |             |
|                                                         |             |
| Client<br>c/o UPP                                       | Statu       |
| C/O UPP                                                 | For Plannin |
|                                                         |             |
|                                                         |             |