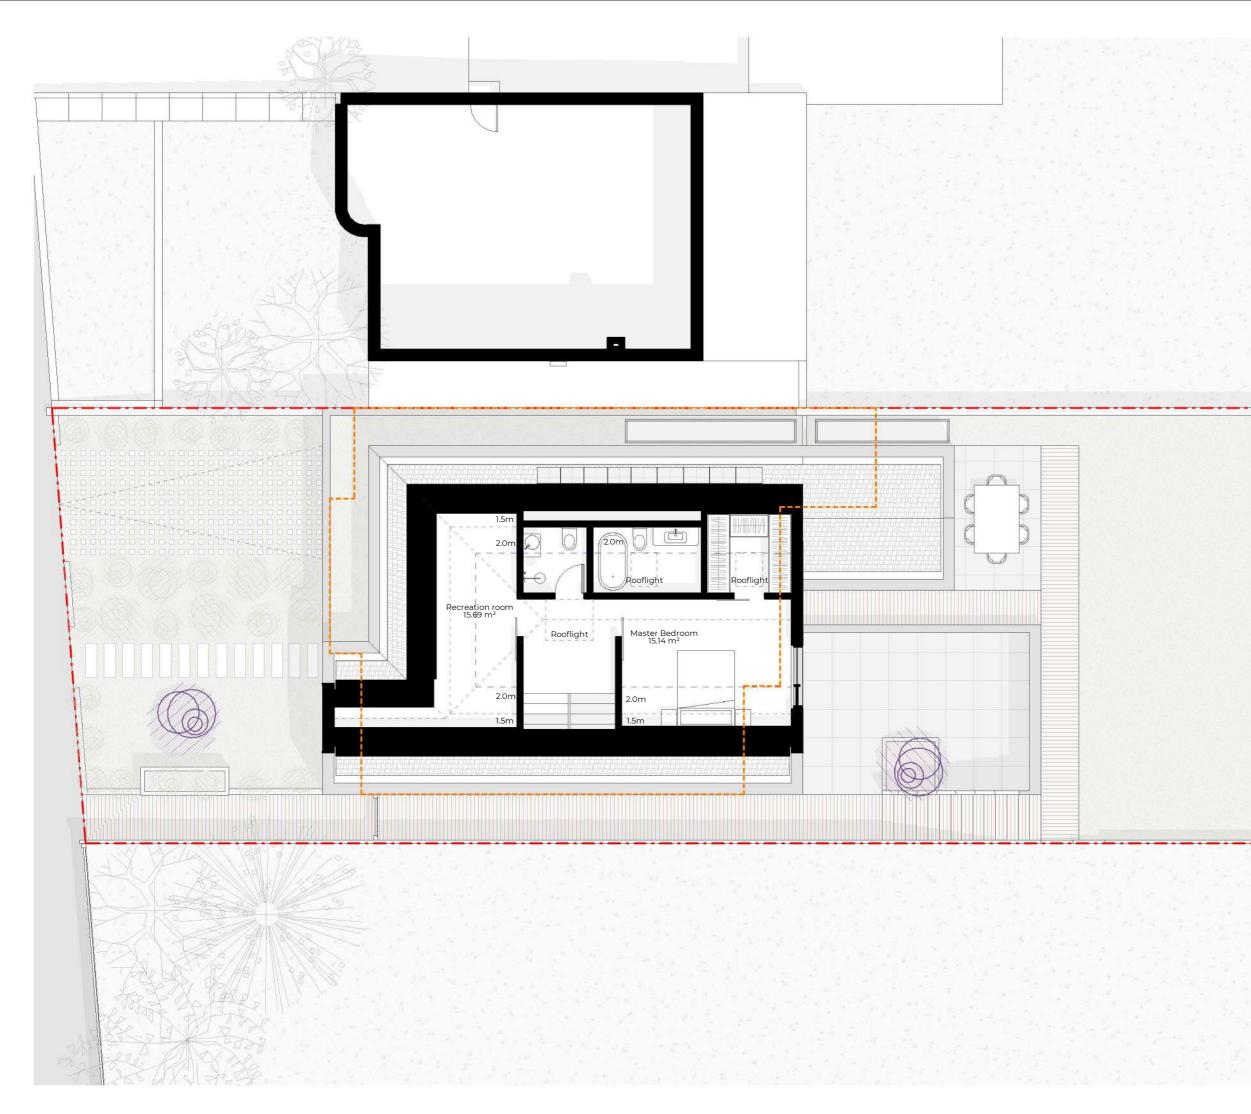

#### Notes:

Dwg No

Drawing

Scale

0

1

1:100 @ A3

073KI-A-03-103

Proposed Loft Plan

Project Address

73 King Edward Road, London, EN5 5AU

Any inaccuracies or errors to be reported to the architect/surveyor immediately and prior to any work commencing. All dimensions to be verified on site. All work to comply with British Standards Code of practice. All external surfaces and materials to match existing. This drawing and all info in it is the copyright o

Drawn

AM

Checked

EA

Issue Date

23.06.2021

5m

Status

For Planning

ARCHITECTS + TOWN PLANNERS

Client c/o UPP

Boundary Line Demolished

Rev No.

Date

Description