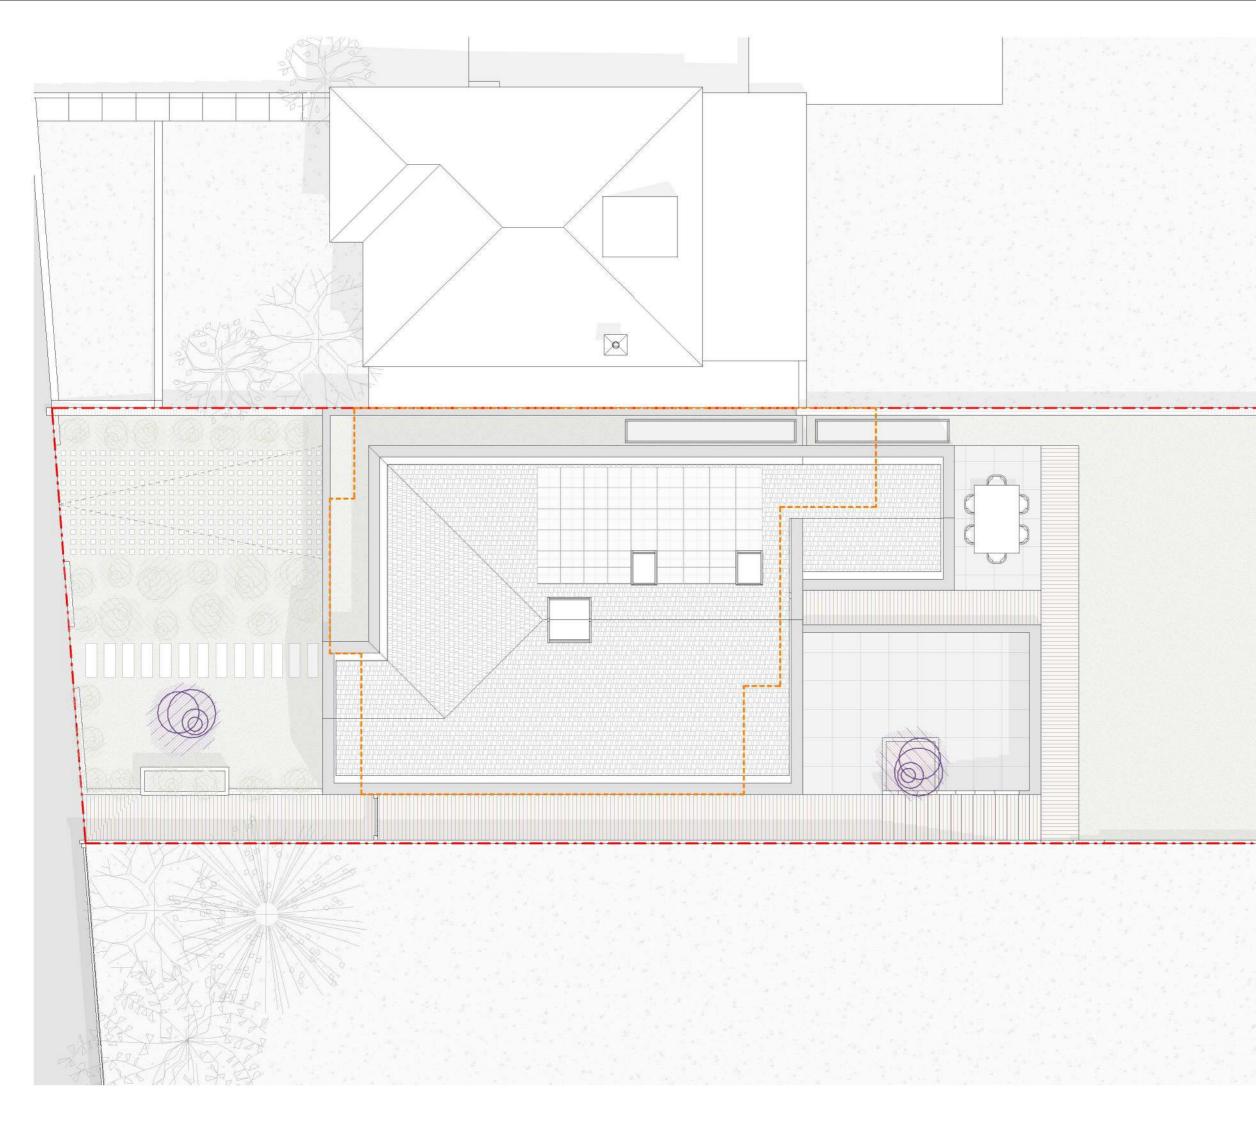

Dwg No 073KI-A-03-104

Drawing Proposed Roof Plan

Scale 1:100 @ A3

0

Client

c/o UPP

1

Project Address

73 King Edward Road, London, EN5 5AU

5m

Drawn AM

Checked

Issue Date

23.06.2021

EA

Status

For Planning

----- Boundary Line

\_\_\_\_ Demolished

c/o UPP

Status For Planning

\_

------ Boundary Line

---- Demolished