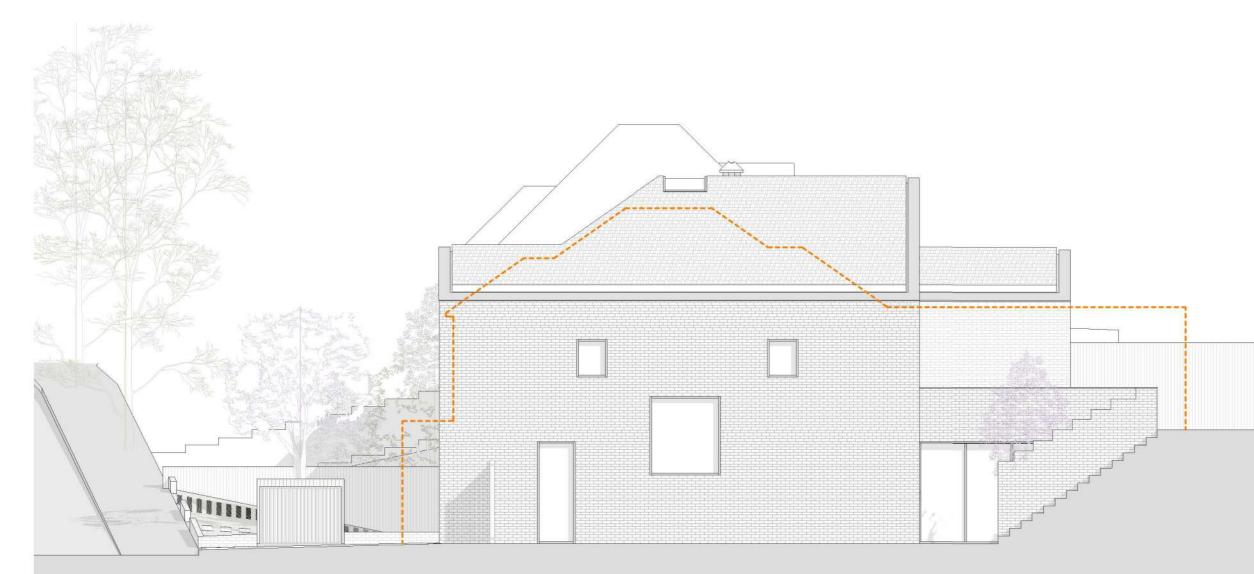

| Owg No                              | Drawn      |
|-------------------------------------|------------|
| 73KI-A-06-104                       | AM         |
| Drawing                             | Checked    |
| Proposed Elevation                  | EA         |
| Scale                               | Issue Date |
| : 100 @ A3                          | 23.06.2021 |
|                                     | 5m         |
|                                     |            |
| Project Address                     |            |
| 3 King Edward Road, London, EN5 5AU |            |
| lient                               | Status     |
|                                     | ocacao     |