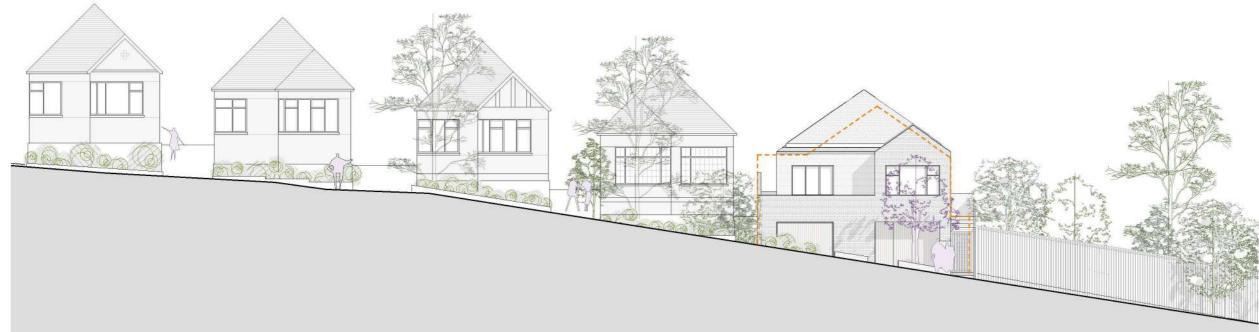

Status For Planning

EA

EXISTING STREET ELEVATION

Key

- Boundary Line

Demolished

Rev No.

Date

Description

#### Notes:

Any inaccuracies or errors to be reported to the architect/surveyor immediately and prior to any work commencing. All dimensions to be verified on site. All work to comply with British Standards Code of practice. All external surfaces and materials to match existing. This drawing and all information provided within its the copyright of UPP Consultants Ltd and reproduction without prior consent is strictly forbidden.

Boundary Line Demolished

Rev No.

Date

Description

#### Notes:

Any inacc. prior to any `omply w<sup>i+\*</sup>