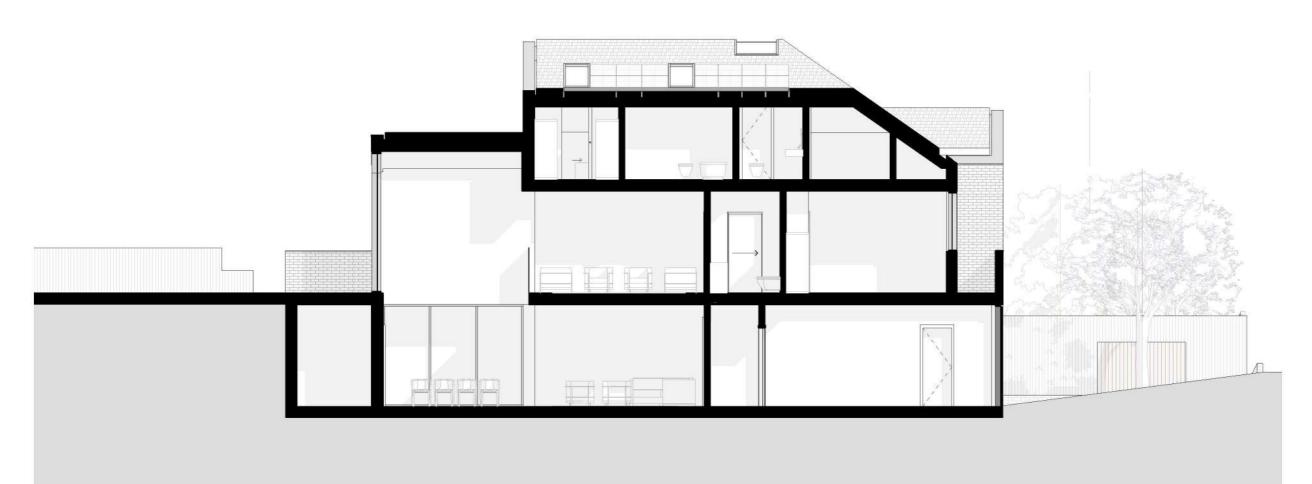

| Dwg No                                                  | Drawn        |
|---------------------------------------------------------|--------------|
| 073KI-A-05-104                                          | AM           |
| Drawing                                                 | Checked      |
| Proposed Section                                        | EA           |
| Scale                                                   | Issue Date   |
| As indicated @ A3                                       | 23.06.2021   |
| 0                                                       | 5m           |
|                                                         |              |
| Project Address<br>73 King Edward Road, London, EN5 5AU |              |
| Client                                                  | Status       |
| c/o UPP                                                 | For Planning |
|                                                         |              |