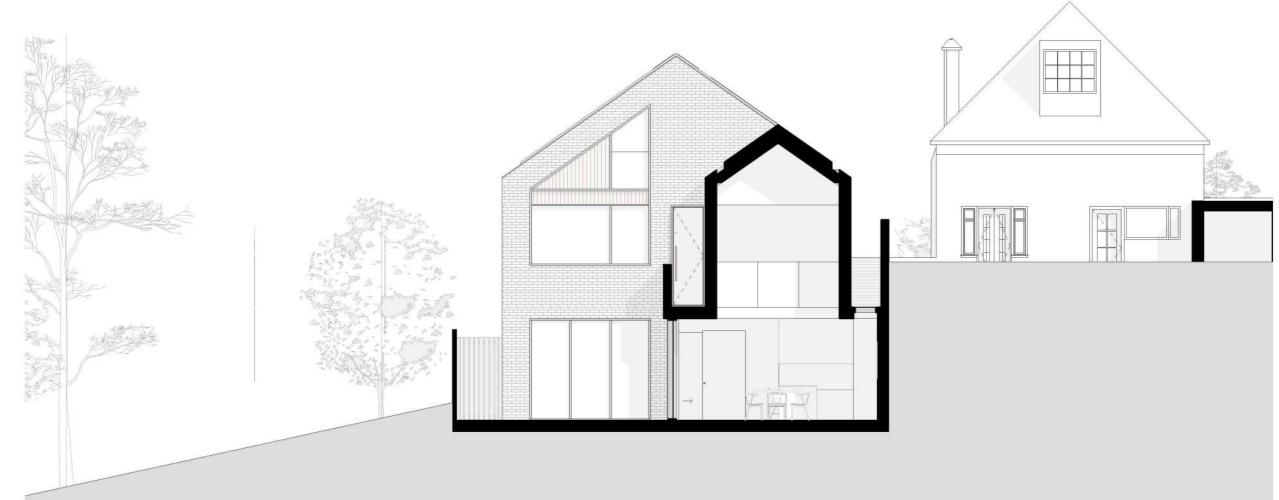

| Dwg No                                                  | Drawn        |
|---------------------------------------------------------|--------------|
| 073KI-A-05-104                                          | AM           |
| Drawing                                                 | Checked      |
| Proposed Section                                        | EA           |
| Scale                                                   | Issue Date   |
| As indicated @ A3                                       | 23.06.2021   |
| 0                                                       | 5m           |
|                                                         |              |
| Project Address<br>73 King Edward Road, London, EN5 5AU |              |
| Client                                                  | Status       |
| c/o UPP                                                 | For Planning |
|                                                         |              |