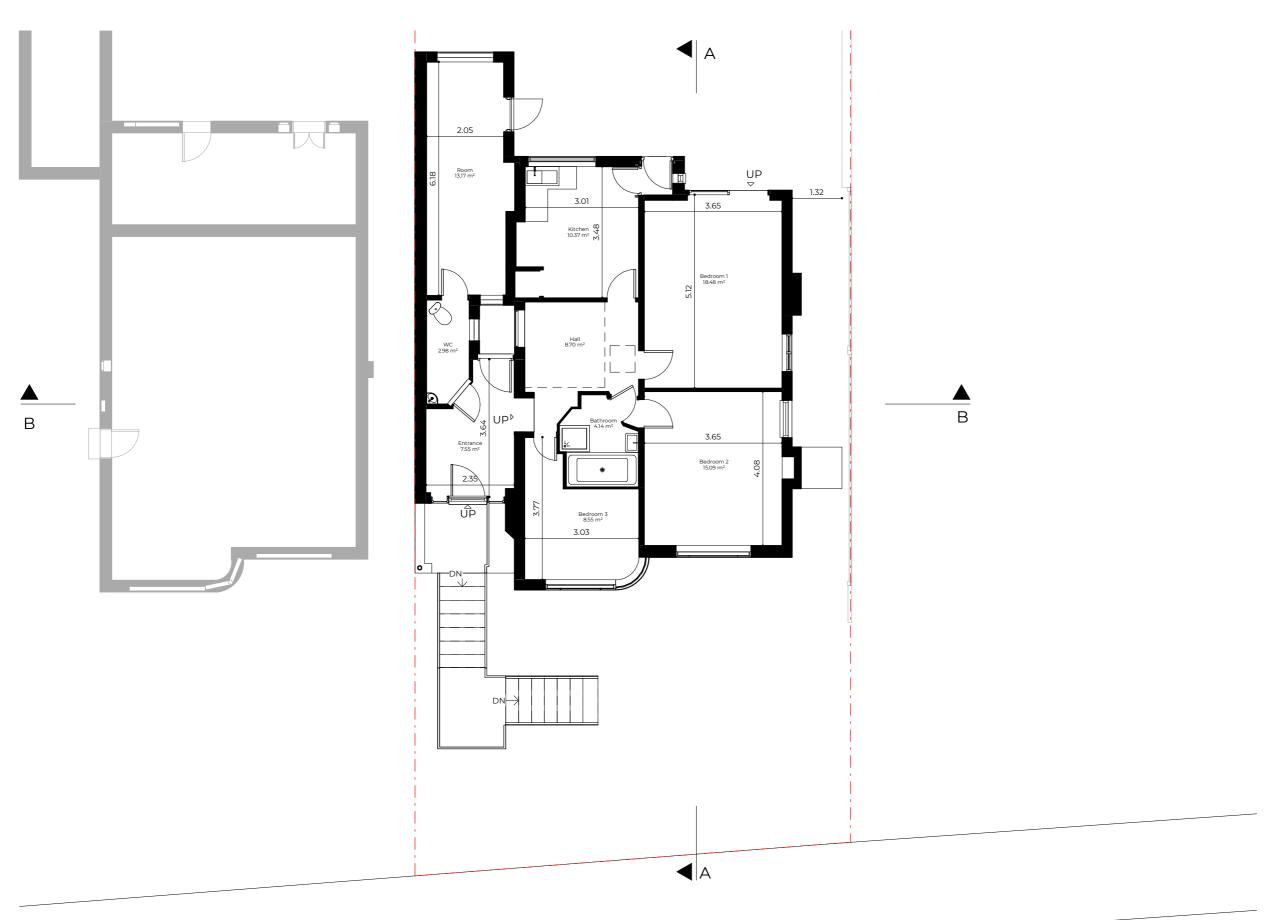

Dwg No Drawn 073KI-A-03-002 UPP

Drawing Checked Existing First Floor Plan UPP

 Scale
 Issue Date

 1:100 @ A3
 23.06.2021

0 5m 🕥

Project Address

73 King Edward Road, London, EN5 5AU

Client

Danny Moore

Status For Planning

planning.co.uk
planning.co.uk
1996
1996
1996
1, London, NWI
1, Lon

\_\_\_\_\_ Boundary Line

Key

Rev No. Date Description