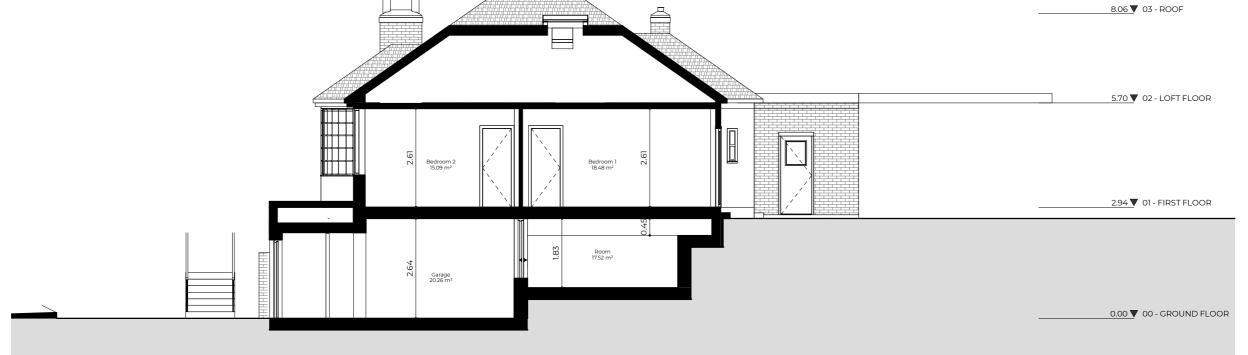

 Dwg No
 Drawn

 073KI-A-05-001
 UPP

Drawing Checked Existing Section A-A' UPP

 Scale
 Issue Date

 1:100 @ A3
 23.06.2021

) 5m

Project Address

73 King Edward Road, London, EN5 5AU

Client Danny Moore Status For Planning

\_\_8.06 ▼ 03 - ROOF 2.94 ▼ 01 - FIRST FLOOR 0.00 ▼ 00 - GROUND FLOOR

Rev No. Date Description