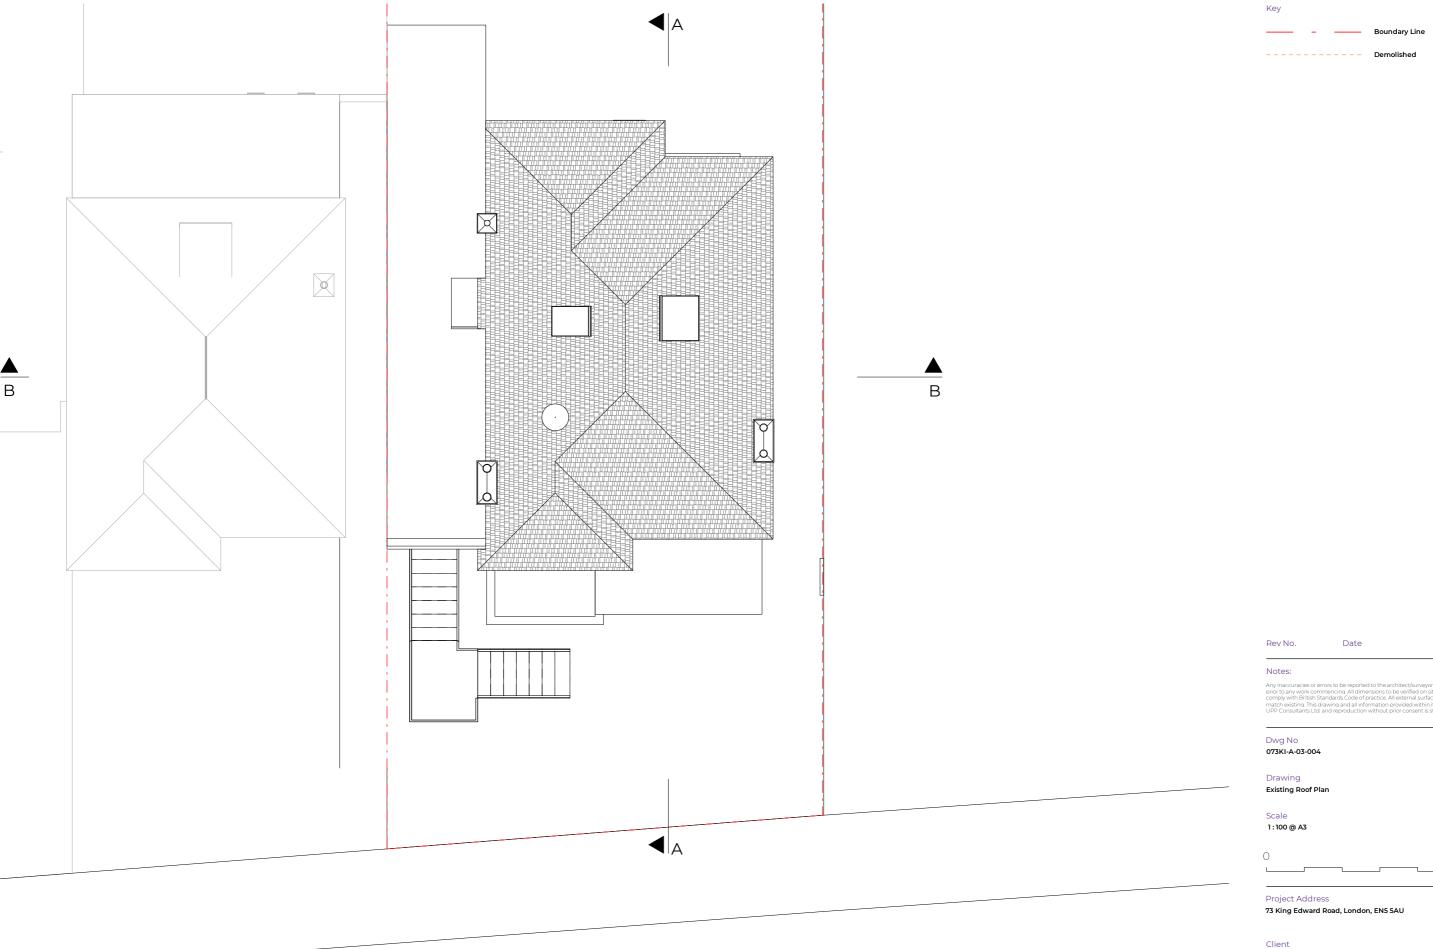

Existing Non-Residential 0.00 s.q.m.

Non Residential area lost by change of use or demolition

0.00 s.q.m.

**Boundary Line** Demolished

0.00 s.q.m.

UPP

Checked

Issue Date

5m **(** 

73 King Edward Road, London, EN5 5AU

Status For Planning

Rev No.

Key

– Boundary Line

---- Demolished

Drawn