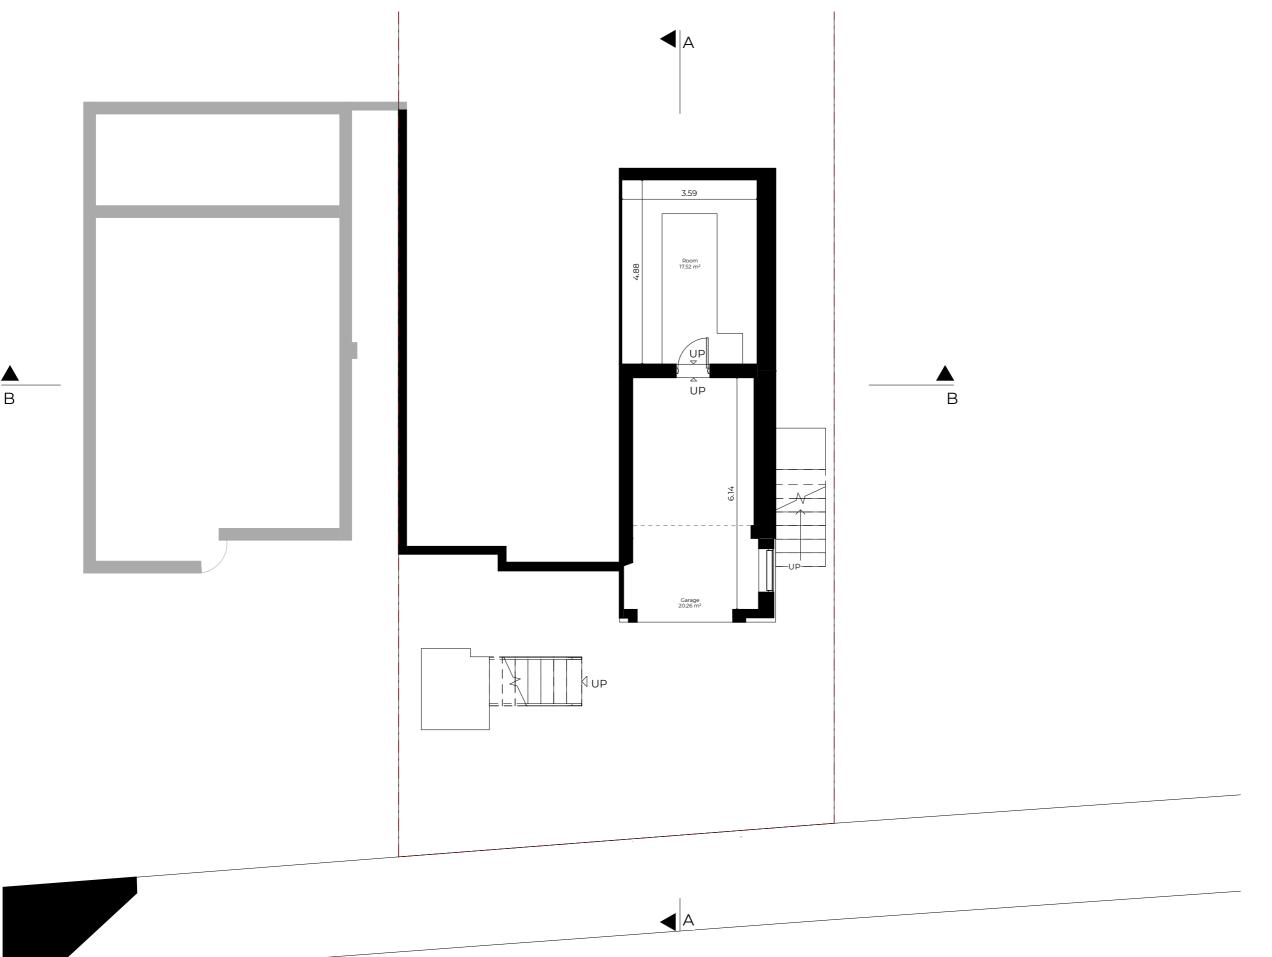

Status For Planning

Key

– Boundary Line ---- Demolished

Rev No. Date Description

Notes:

Dwg No 073KI-A-03-001

Drawn

Drawing Existing Ground Floor Plan

UPP

Scale 1:100 @ A3

Issue Date 23.06.2021

5m 🕥

Project Address

73 King Edward Road, London, EN5 5AU

Client Danny Moore

Status For Planning