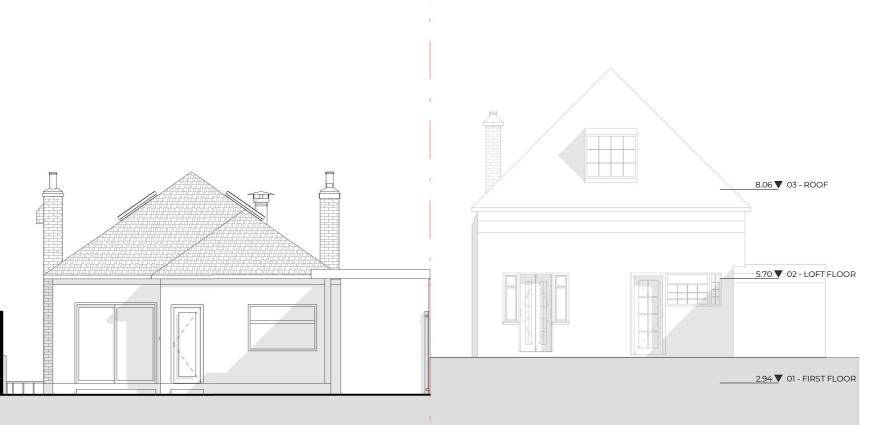

 Dwg No
 Drawn

 073KI-A-06-002
 UPP

Drawing Checked Existing South Elevation UPP

 Scale
 Issue Date

 1:100 @ A3
 23.06.2021

5m

Project Address
73 King Edward Road, London, EN5 5AU

75 King Edward Road, Edildon, ENS 5

Client Danny Moore

0.00 ▼ 00 - GROUND FLOOR

Status For Planning

---- Demolished

Rev No. Description

# Notes:

Dwg No Drawn 073KI-A-06-003 UPP

Checked Drawing Existing East Elevation UPP

Scale Issue Date 1:100 @ A3 23.06.2021

5m

Project Address

73 King Edward Road, London, EN5 5AU

Client Danny Moore

Status For Planning

Boundary Line ---- Demolished

Key

Rev No. Date Description

Notes:

Dwg No 073KI-A-06-004

Drawn UPP

Drawing Existing West Elevation

Issue Date

1:100 @ A3

23.06.2021

5m

Project Address

73 King Edward Road, London, EN5 5AU

Client Danny Moore

Status For Planning