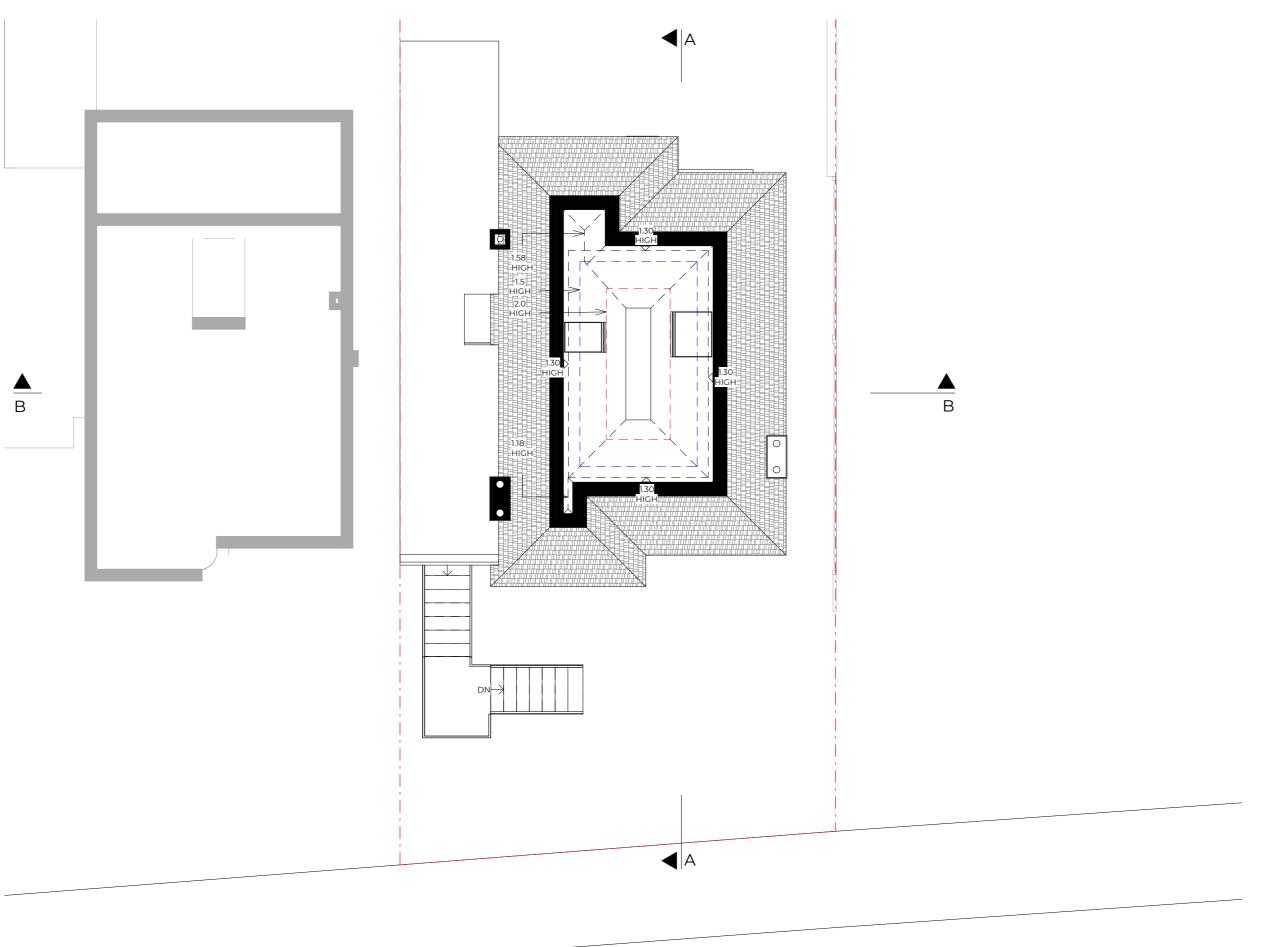

Dwg No 073KI-A-03-003

I-A-03-003

Drawing

Existing Loft Floor Plan

Scale | Issue Date | 1:100 @ A3 | 23.06.2021

0 5m 🕥

Project Address

73 King Edward Road, London, EN5 5AU

Client

Danny Moore

Status For Planning

Drawn **UPP** 

Checked

UPP

olanning.co.uk olanning.co.uk

Description