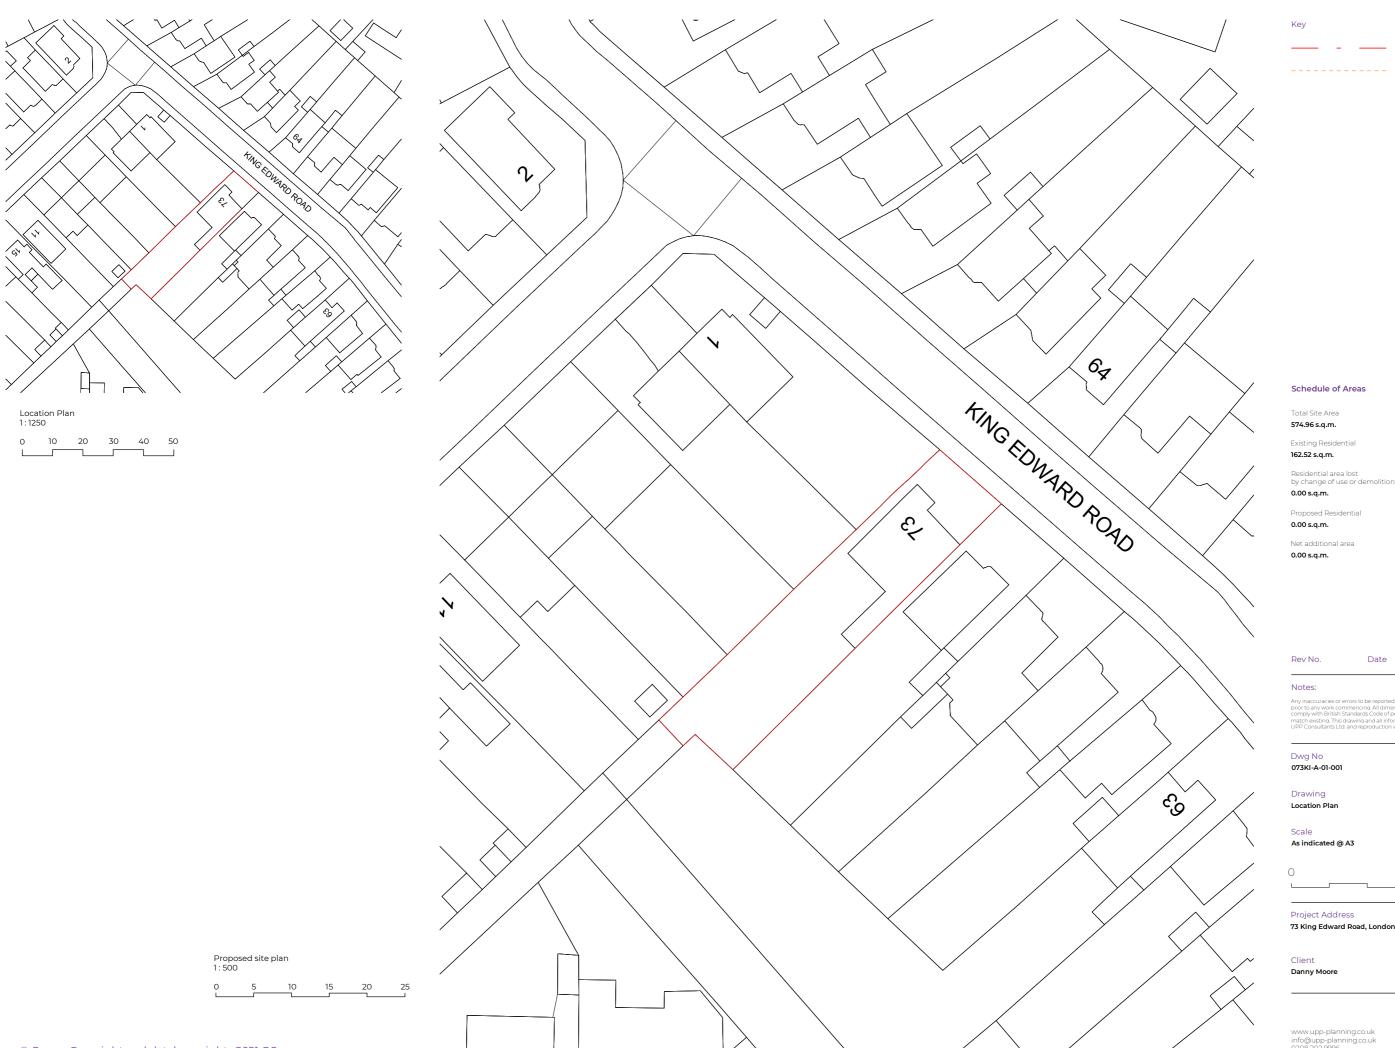

5m **(** 

73 King Edward Road, London, EN5 5AU

Status For Planning

Rev No.

Key

– Boundary Line

---- Demolished

Drawn

# Notes:

Dwg No 073KI-A-01-002

UPP

Block plans

Issue Date 1:200 @ A3 23.06.2021

10m **\** 

Project Address

73 King Edward Road, London, EN5 5AU