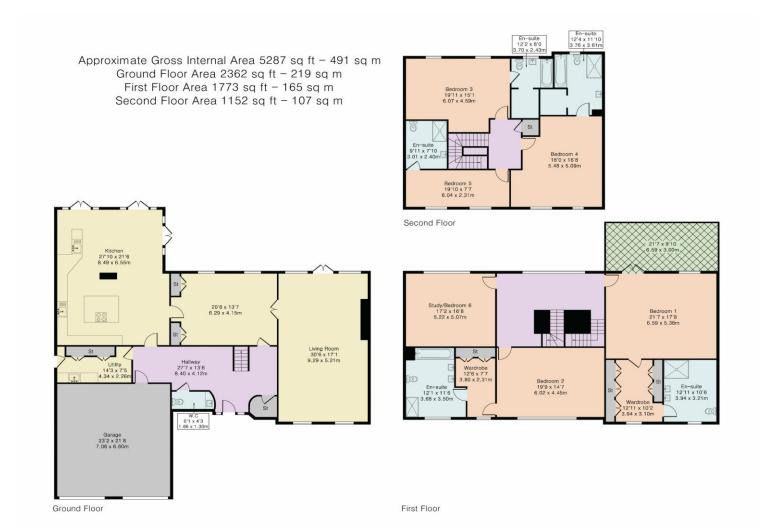

## Northaw Place Northaw, Hertfordshire, EN6 4NQ

Discover the epitome of luxurious living in this magnificent 7-bedroom, 5-bathroom detached family home, spanning an impressive 4955 square feet. Nestled in the prestigious area of Brookmans Park, this property offers unparalleled comfort, space, and elegance.

Key Features: Expansive Living Space: This property boasts three large reception rooms, perfect for entertaining guests, family gatherings, or simply enjoying the tranquillity of your own space.

Spacious Bedrooms: Seven generously sized bedrooms provide ample room for family members and guests, ensuring everyone has their own private retreat.

Modern Bathrooms: With five well-appointed bathrooms, including ensuites, convenience and luxury are at the forefront of this home's design.

Large Garden: Step outside to a beautifully landscaped large garden, offering a serene escape for outdoor activities, gardening, or relaxing in the sunshine.

Ample Off-Street Parking: The property features ample off-street parking, providing ease and convenience for multiple vehicles.

Location: Situated in the sought-after Brookmans Park, this home benefits from a peaceful, family-friendly environment while being close to local amenities, excellent schools, and transport links. Enjoy the perfect blend of countryside charm and urban convenience.