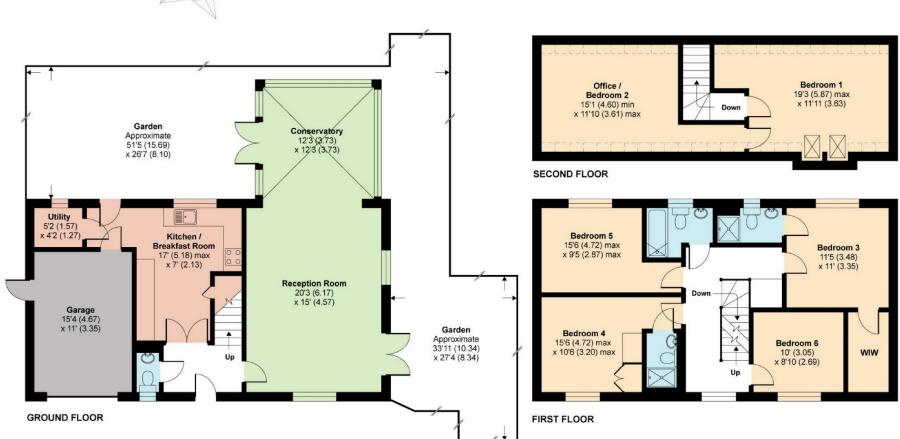

The property offers bright and spacious accommodation arranged over three levels and comprises a welcoming entrance hall, guest w.c, store cupboard, large reception room with entrance to the conservatory, modern fitted kitchen with integrated appliances, utility room and door to garage. A lovely master bedroom suite complete with walk in wardrobe and en suite shower room, bedroom 2 with en suite shower room, 2 further bedrooms and a family bathroom make up the first floor. A fabulous entertainment room/bedroom 5 and walk in store room span the top/second floor. Externally there is a wonderful private garden, sun terrace, driveway parking and 2 additional parking spaces.

## Bentley Place, Bentley Heath, Barnet, EN5

APPROX. GROSS INTERNAL FLOOR AREA 2123 SQ FT 197.2 SQ METRES (EXCLUDES RESTRICTED HEAD HEIGHT)

Local Authority: Hertsmere

Council Tax Band: G Tenure: Freehold

Whilst every attempt has been made to ensure the accuracy of the floor plan contained here, measurements of doors, windows and rooms are approximate and no responsibility is taken for any error, omission or misstatement. These plans are for representation purposes only as defined by RICS Code of Measuring Practice and should be used as such by any prospective purchaser. Specifically no guarantee is given on the total square footage of the property if quoted on this plan. Any figure given is for initial guidance only and should not be relied on as a basis of valuation.