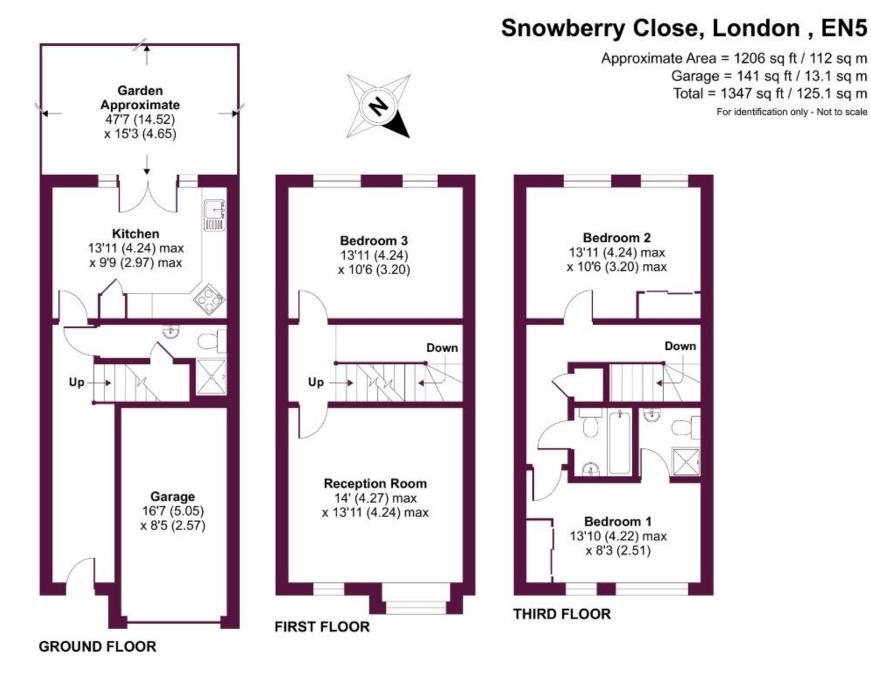

## CHAIN FREE

Charming 3-bedroom , 3 bathroom terraced house boasting a beautiful garden and off-street parking.

It is situated in a gated development of 25 houses with good community, close to shops , cafes, pubs, restaurants, schools, college and transport links. It is 8 minute walk from High Barnet Underground station, and 20-minutes into central London. The property is only a 15-minutes' walk to the local park, local tennis courts and barbet museum.