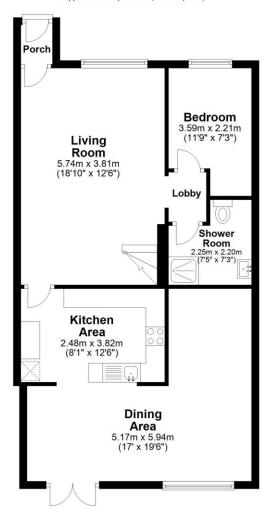

## Sellwood Drive, Barnet, EN5 2RJ OIEO £670,000

\*\*\*CHAIN FREE\*\*\* This well presented three-bedroom end of terrace family home set in this quite residential road. The property comprises an entrance porch which leads on to a well-proportioned lounge with the staircase leading to the 1st floor. There is also a good-sized fitted kitchen which leads onto a dining area with double doors opening onto the east facing rear garden. The ground floor benefits from having a bedroom and a separate shower room.

The first floor offers 2 good sized bedrooms and a family bathroom.

Externally the property benefits from rear garden which is mainly laid to lawn with shrubbed borders and a block paved driveway providing off street parking for several cars to the front.

#### **Ground Floor**

Approx. 48.5 sq. metres (522.6 sq. feet)