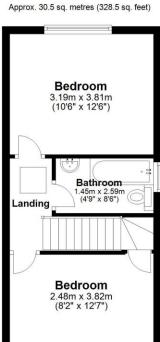

The first floor offers 2 good sized bedrooms and a family bathroom.

Externally the property benefits from rear garden which is mainly laid to lawn with shrubbed borders and a block paved driveway providing off street parking for several cars to the front.

#### First Floor

#### Second Floor

Approx. 29.8 sq. metres (320.3 sq. feet)

Council Tax band: E

Local Authority: Barnet

Tenure: Freehold

Whilst every attempt has been made to ensure the accuracy of this floor plan, no responsibilty is taken for any error, omission or incorrect statement. When a garage outbuilding, garden and/or balcony are shown on the floor plan, their areas are included in the floor square area. The plan is for illustrative purposes and is to be used as such by any prospective purchaser or tenant. Floor Plan prepared by Adrian Bunting.