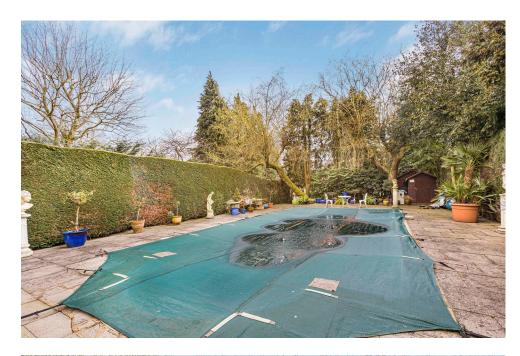

The beautiful landscaped rear garden has a paved terrace and is approximately 200 feet. The heated swimming pool has a paved surround and pool/summerhouse to be enjoyed in the summer. The gated frontage has a block paved drive which provides off street parking for several cars and allows access to the integral double garage.