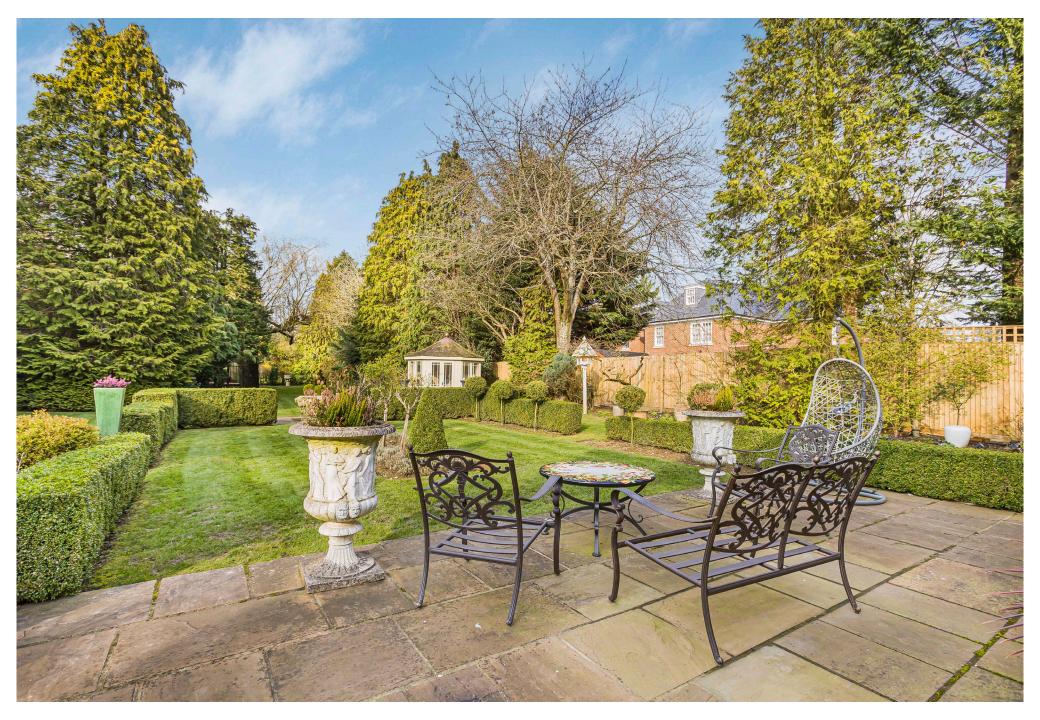

The beautiful landscaped rear garden has a paved terrace and is approximately 200 feet. The heated swimming pool has a paved surround and pool/summerhouse to be enjoyed in the summer. The gated frontage has a block paved drive which provides off street parking for several cars and allows access to the integral double garage.