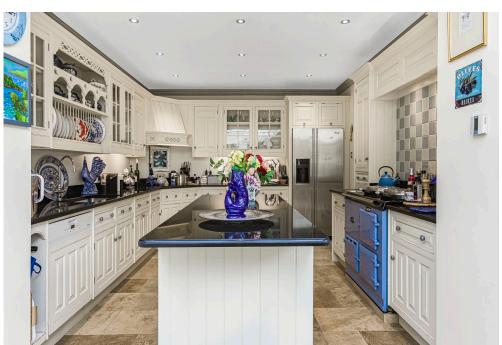

As you enter the ground floor of the property you are welcomed into a spacious reception hallway which leads to a 'super room' comprising of an orangery/sitting /breakfast room/ kitchen all overlooking the rear garden, with a door to a dining room which also overlooks the garden. To complete the ground floor accomodation there is a dual aspect sitting/garden room, guest cloakroom and office/snug with access to the integral garage. On the first floor there are five/six bedrooms with en-suites to the principal bedroom and bedrooms two and three. There are three further bedrooms and family bathroom, bedroom six is currently used as an office.