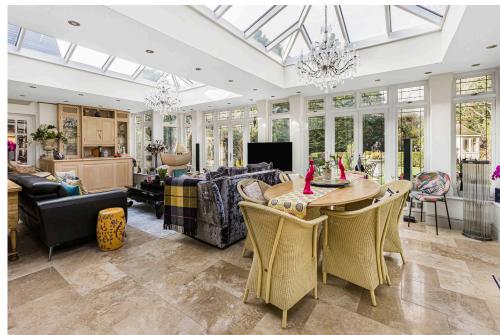

As you enter the ground floor of the property you are welcomed into a spacious reception hallway which leads to a 'super room' comprising of an orangery/sitting /breakfast room/ kitchen all overlooking the rear garden, with a door to a dining room which also overlooks the garden. To complete the ground floor accomodation there is a dual aspect sitting/garden room, guest cloakroom and office/snug with access to the integral garage. On the first floor there are five/six bedrooms with en-suites to the principal bedroom and bedrooms two and three. There are three further bedrooms and family bathroom, bedroom six is currently used as an office.