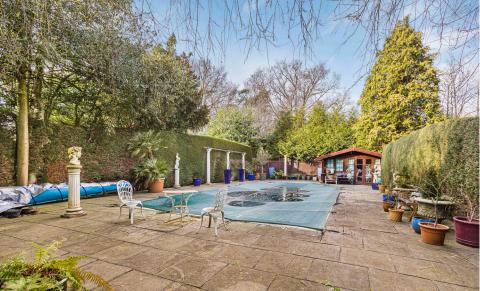

The beautiful landscaped rear garden has a paved terrace and is approximately 200 feet. The heated swimming pool has a paved surround and pool/summerhouse to be enjoyed in the summer. The gated frontage has a block paved drive which provides off street parking for several cars and allows access to the integral double garage.