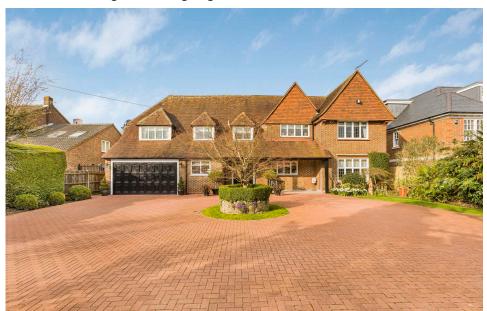

## 99 Brookmans Avenue

Situated on Brookmans Avenue one of the area's most premier addresses is this fabulous five/six bedroom detached residence. Approached via an impressive gated driveway the property offers circa 3833 sq ft of versatile accommodation and has a wonderful rear garden with swimming pool and backs onto Brookmans Park Golf Course.

The beautiful landscaped rear garden has a paved terrace and is approximately 200 feet. The heated swimming pool has a paved surround and pool/summerhouse to be enjoyed in the summer. The gated frontage has a block paved drive which provides off street parking for several cars and allows access to the integral double garage.