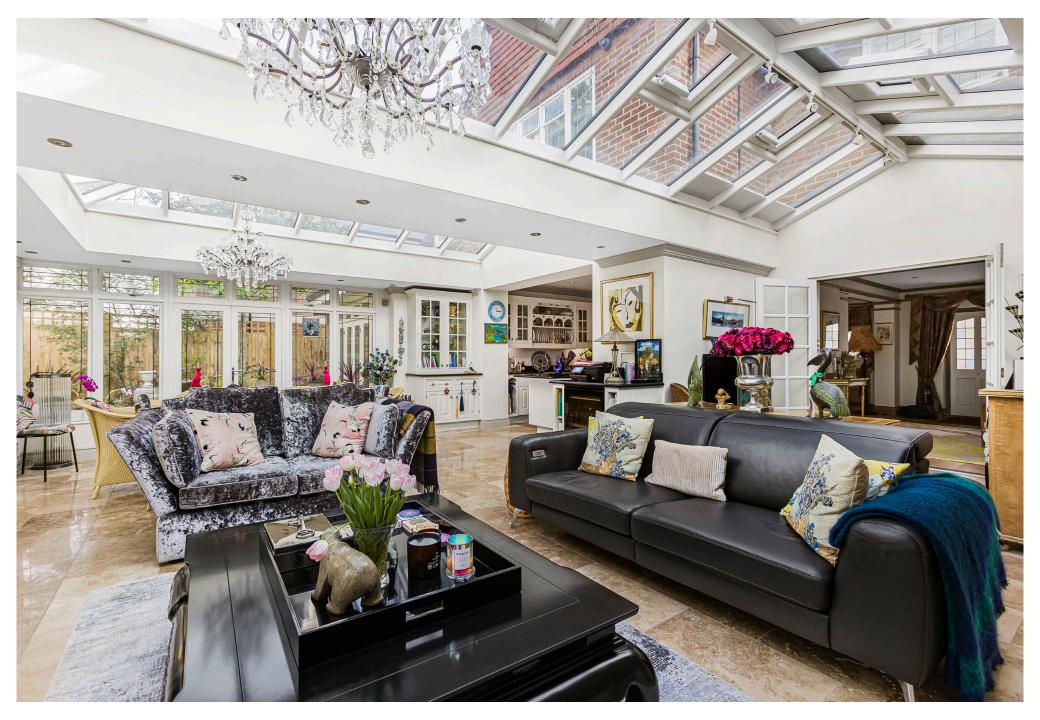

As you enter the ground floor of the property you are welcomed into a spacious reception hallway which leads to a 'super room' comprising of an orangery/sitting /breakfast room/ kitchen all overlooking the rear garden, with a door to a dining room which also overlooks the garden. To complete the ground floor accomodation there is a dual aspect sitting/garden room, guest cloakroom and office/snug with access to the integral garage. On the first floor there are five/six bedrooms with en-suites to the principal bedroom and bedrooms two and three. There are three further bedrooms and family bathroom, bedroom six is currently used as an office.