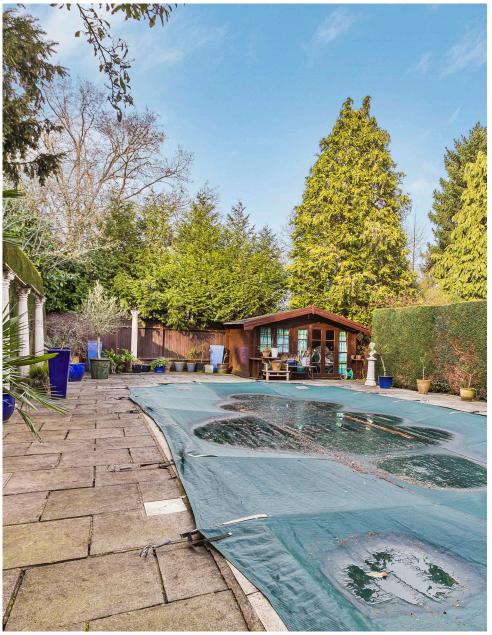

The beautiful landscaped rear garden has a paved terrace and is approximately 200 feet. The heated swimming pool has a paved surround and pool/summerhouse to be enjoyed in the summer. The gated frontage has a block paved drive which provides off street parking for several cars and allows access to the integral double garage.