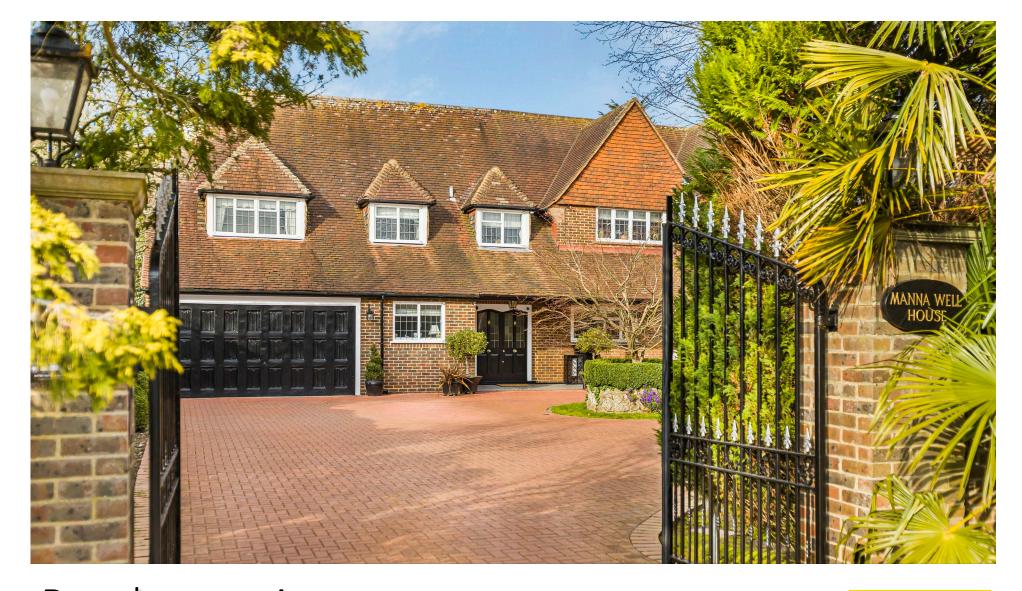

## 99 Brookmans Avenue

Situated on Brookmans Avenue one of the area's most premier addresses is this fabulous five/six bedroom detached residence. Approached via an impressive gated driveway the property offers circa 3833 sq ft of versatile accommodation and has a wonderful rear garden with swimming pool and backs onto Brookmans Park Golf Course.

The beautiful landscaped rear garden has a paved terrace and is approximately 200 feet. The heated swimming pool has a paved surround and pool/summerhouse to be enjoyed in the summer. The gated frontage has a block paved drive which provides off street parking for several cars and allows access to the integral double garage.