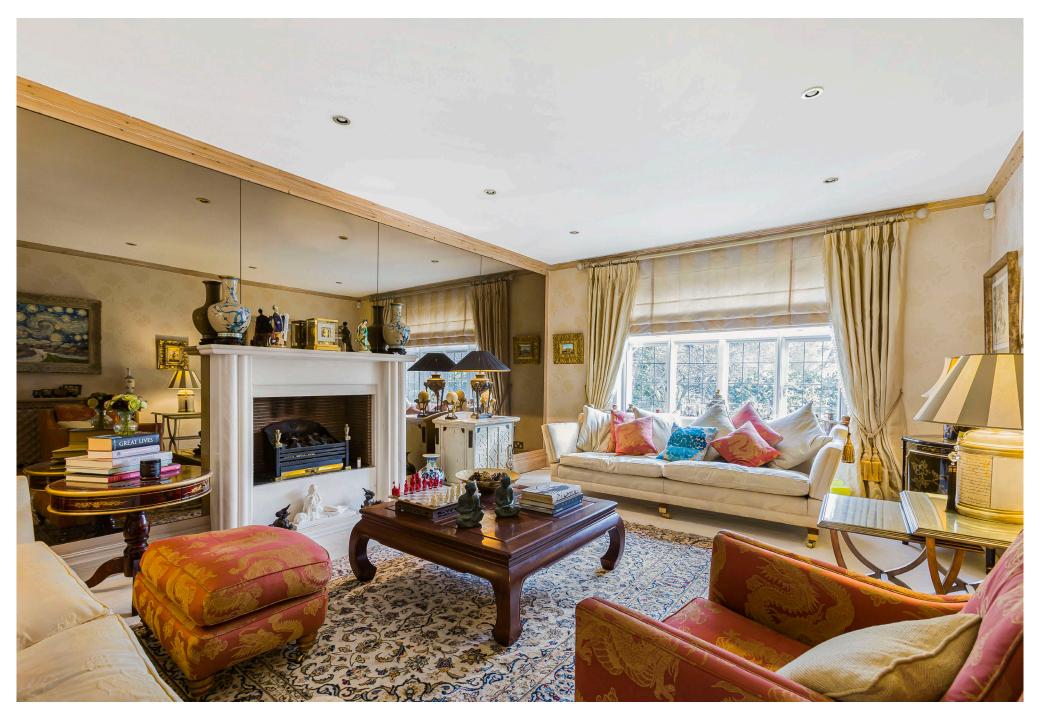

As you enter the ground floor of the property you are welcomed into a spacious reception hallway which leads to a 'super room' comprising of an orangery/sitting /breakfast room/ kitchen all overlooking the rear garden, with a door to a dining room which also overlooks the garden. To complete the ground floor accomodation there is a dual aspect sitting/garden room, guest cloakroom and office/snug with access to the integral garage. On the first floor there are five/six bedrooms with en-suites to the principal bedroom and bedrooms two and three. There are three further bedrooms and family bathroom, bedroom six is currently used as an office.