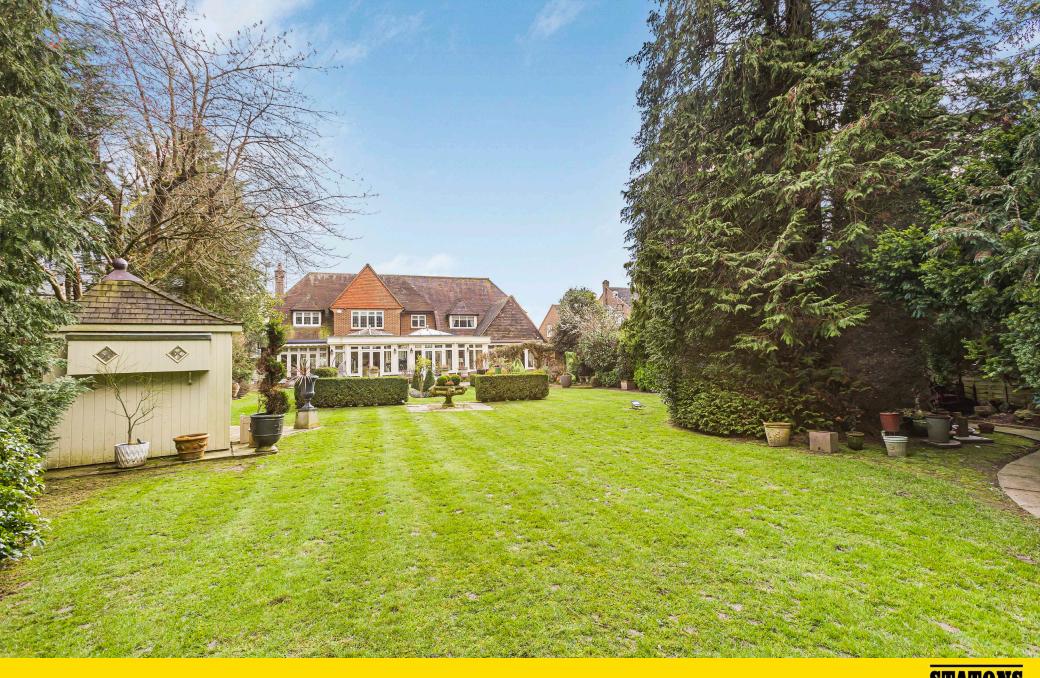

The beautiful landscaped rear garden has a paved terrace and is approximately 200 feet. The heated swimming pool has a paved surround and pool/summerhouse to be enjoyed in the summer. The gated frontage has a block paved drive which provides off street parking for several cars and allows access to the integral double garage.