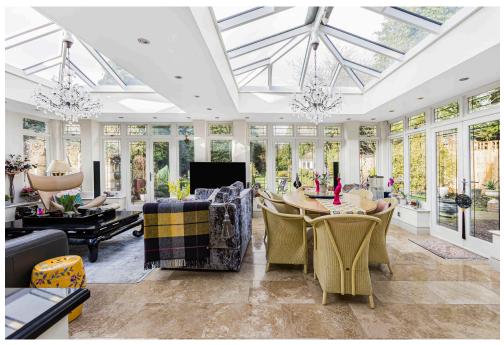

As you enter the ground floor of the property you are welcomed into a spacious reception hallway which leads to a 'super room' comprising of an orangery/sitting /breakfast room/ kitchen all overlooking the rear garden, with a door to a dining room which also overlooks the garden. To complete the ground floor accomodation there is a dual aspect sitting/garden room, guest cloakroom and office/snug with access to the integral garage. On the first floor there are five/six bedrooms with en-suites to the principal bedroom and bedrooms two and three. There are three further bedrooms and family bathroom, bedroom six is currently used as an office.