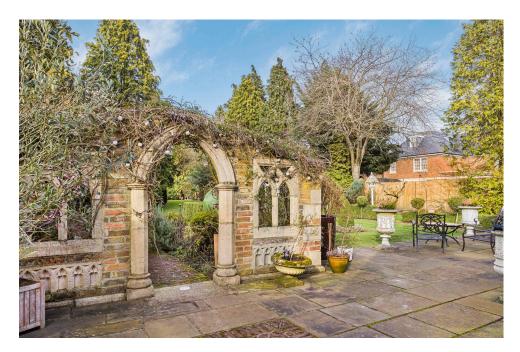

The beautiful landscaped rear garden has a paved terrace and is approximately 200 feet. The heated swimming pool has a paved surround and pool/summerhouse to be enjoyed in the summer. The gated frontage has a block paved drive which provides off street parking for several cars and allows access to the integral double garage.