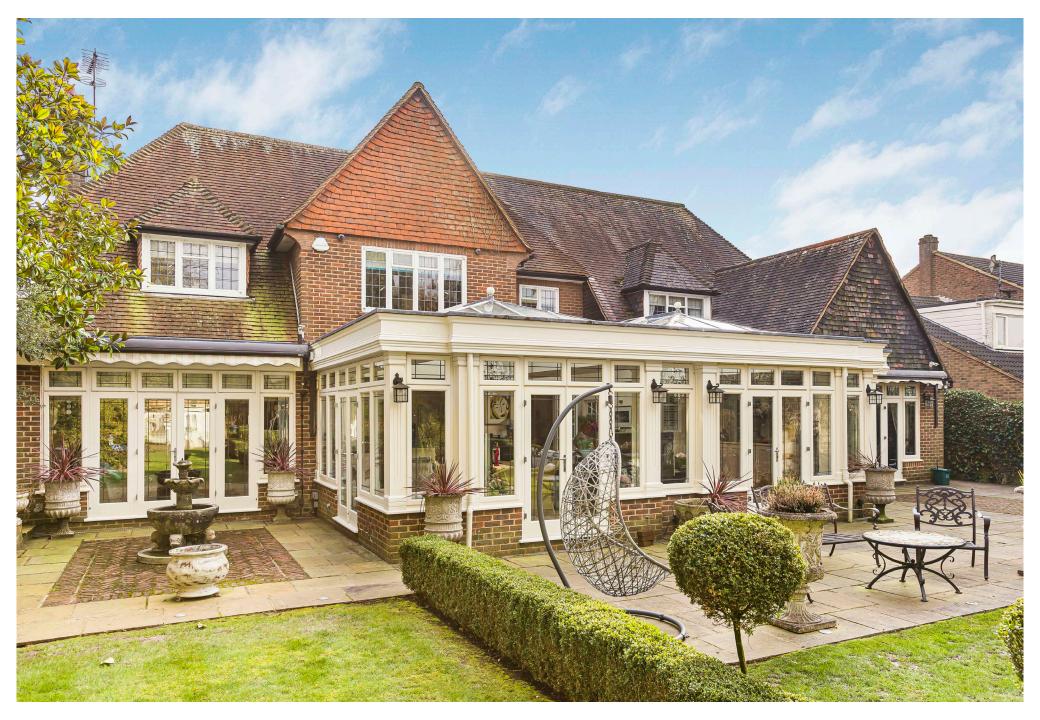

As you enter the ground floor of the property you are welcomed into a spacious reception hallway which leads to a 'super room' comprising of an orangery/sitting /breakfast room/ kitchen all overlooking the rear garden, with a door to a dining room which also overlooks the garden. To complete the ground floor accomodation there is a dual aspect sitting/garden room, guest cloakroom and office/snug with access to the integral garage. On the first floor there are five/six bedrooms with en-suites to the principal bedroom and bedrooms two and three. There are three further bedrooms and family bathroom, bedroom six is currently used as an office.

The beautiful landscaped rear garden has a paved terrace and is approximately 200 feet. The heated swimming pool has a paved surround and pool/summerhouse to be enjoyed in the summer. The gated frontage has a block paved drive which provides off street parking for several cars and allows access to the integral double garage.