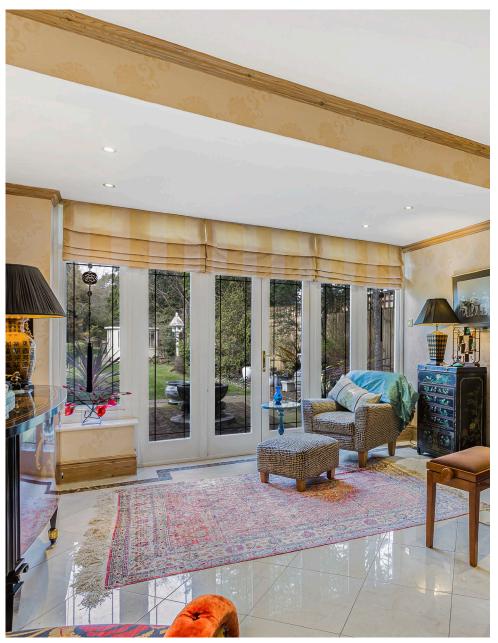

As you enter the ground floor of the property you are welcomed into a spacious reception hallway which leads to a 'super room' comprising of an orangery/sitting /breakfast room/ kitchen all overlooking the rear garden, with a door to a dining room which also overlooks the garden. To complete the ground floor accomodation there is a dual aspect sitting/garden room, guest cloakroom and office/snug with access to the integral garage. On the first floor there are five/six bedrooms with en-suites to the principal bedroom and bedrooms two and three. There are three further bedrooms and family bathroom, bedroom six is currently used as an office.