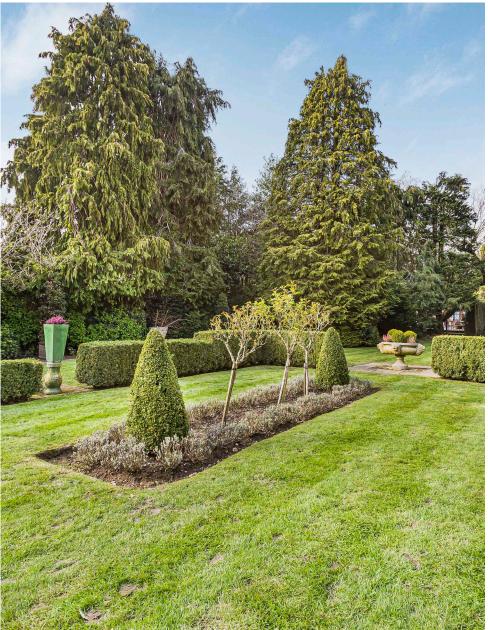

The beautiful landscaped rear garden has a paved terrace and is approximately 200 feet. The heated swimming pool has a paved surround and pool/summerhouse to be enjoyed in the summer. The gated frontage has a block paved drive which provides off street parking for several cars and allows access to the integral double garage.