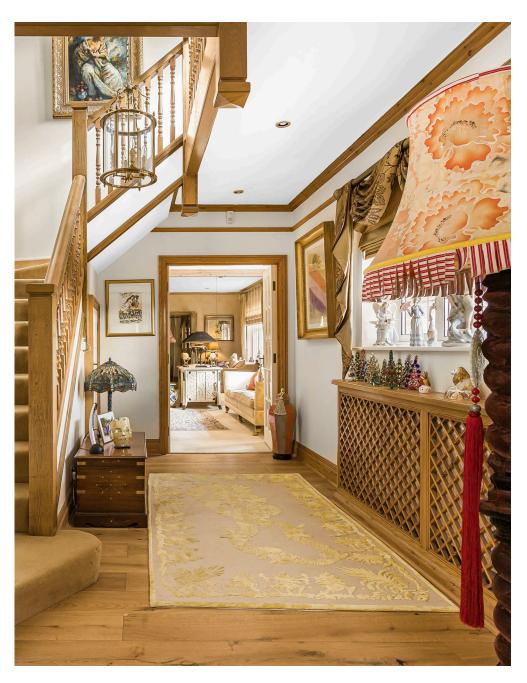

As you enter the ground floor of the property you are welcomed into a spacious reception hallway which leads to a 'super room' comprising of an orangery/sitting /breakfast room/ kitchen all overlooking the rear garden, with a door to a dining room which also overlooks the garden. To complete the ground floor accomodation there is a dual aspect sitting/garden room, guest cloakroom and office/snug with access to the integral garage. On the first floor there are five/six bedrooms with en-suites to the principal bedroom and bedrooms two and three. There are three further bedrooms and family bathroom, bedroom six is currently used as an office.