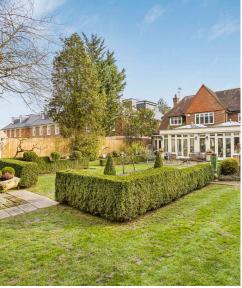

The beautiful landscaped rear garden has a paved terrace and is approximately 200 feet. The heated swimming pool has a paved surround and pool/summerhouse to be enjoyed in the summer. The gated frontage has a block paved drive which provides off street parking for several cars and allows access to the integral double garage.