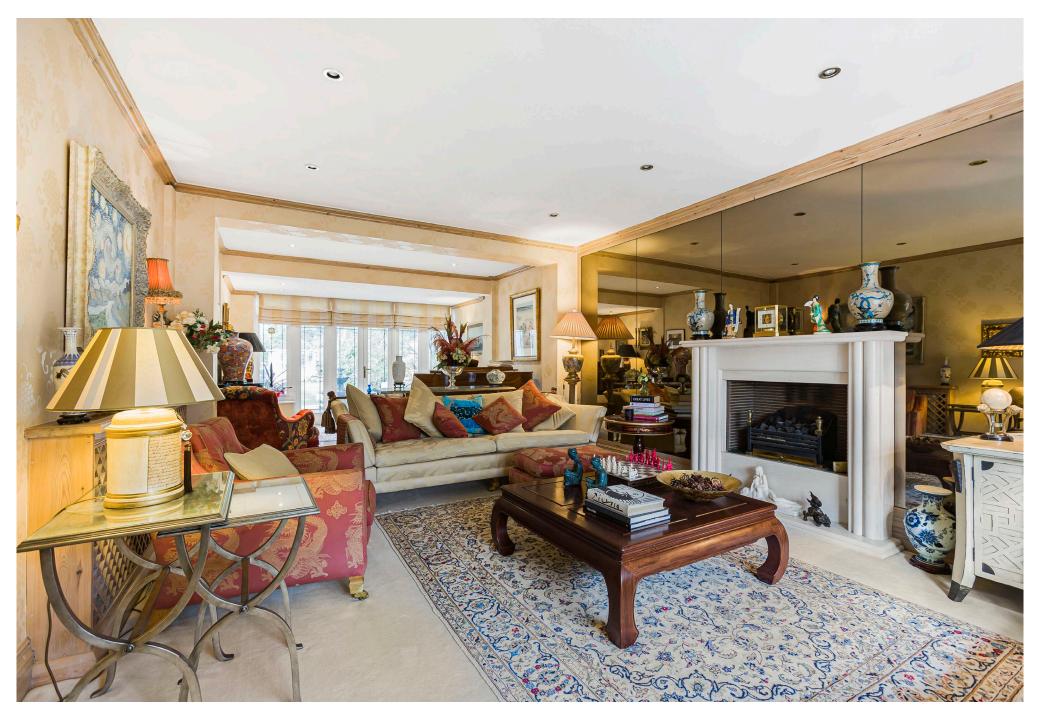

As you enter the ground floor of the property you are welcomed into a spacious reception hallway which leads to a 'super room' comprising of an orangery/sitting /breakfast room/ kitchen all overlooking the rear garden, with a door to a dining room which also overlooks the garden. To complete the ground floor accomodation there is a dual aspect sitting/garden room, guest cloakroom and office/snug with access to the integral garage. On the first floor there are five/six bedrooms with en-suites to the principal bedroom and bedrooms two and three. There are three further bedrooms and family bathroom, bedroom six is currently used as an office.