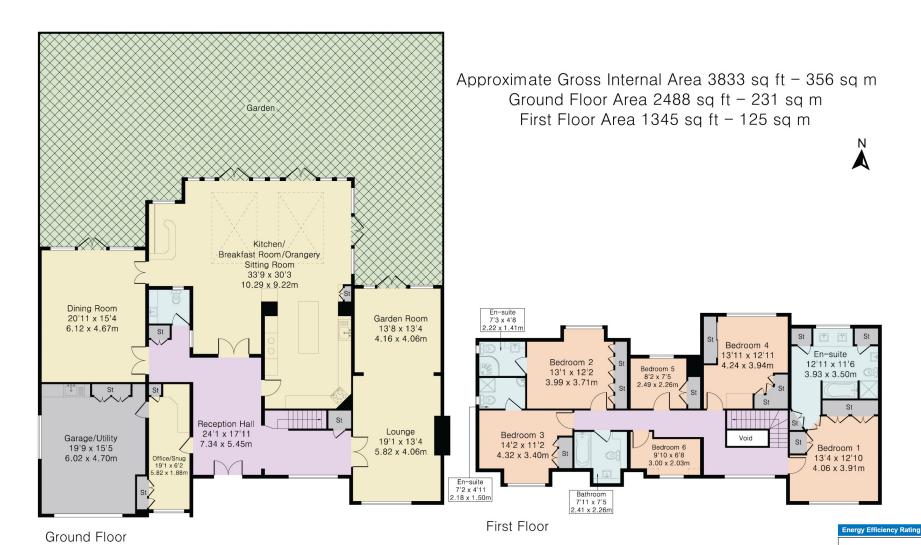

## 99 Brookmans Avenue

Situated on Brookmans Avenue one of the area's most premier addresses is this fabulous five/six bedroom detached residence. Approached via an impressive gated driveway the property offers circa 3833 sq ft of versatile accommodation and has a wonderful rear garden with swimming pool and backs onto Brookmans Park Golf Course.

As you enter the ground floor of the property you are welcomed into a spacious reception hallway which leads to a 'super room' comprising of an orangery/sitting /breakfast room/ kitchen all overlooking the rear garden, with a door to a dining room which also overlooks the garden. To complete the ground floor accomodation there is a dual aspect sitting/garden room, guest cloakroom and office/snug with access to the integral garage. On the first floor there are five/six bedrooms with en-suites to the principal bedroom and bedrooms two and three. There are three further bedrooms and family bathroom, bedroom six is currently used as an office.