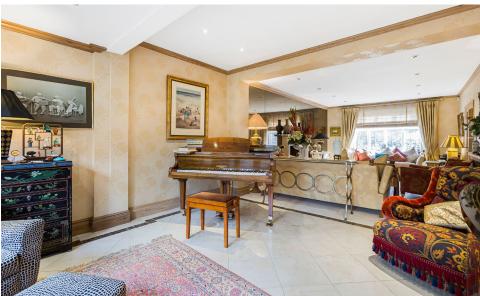

As you enter the ground floor of the property you are welcomed into a spacious reception hallway which leads to a 'super room' comprising of an orangery/sitting /breakfast room/ kitchen all overlooking the rear garden, with a door to a dining room which also overlooks the garden. To complete the ground floor accomodation there is a dual aspect sitting/garden room, guest cloakroom and office/snug with access to the integral garage. On the first floor there are five/six bedrooms with en-suites to the principal bedroom and bedrooms two and three. There are three further bedrooms and family bathroom, bedroom six is currently used as an office.