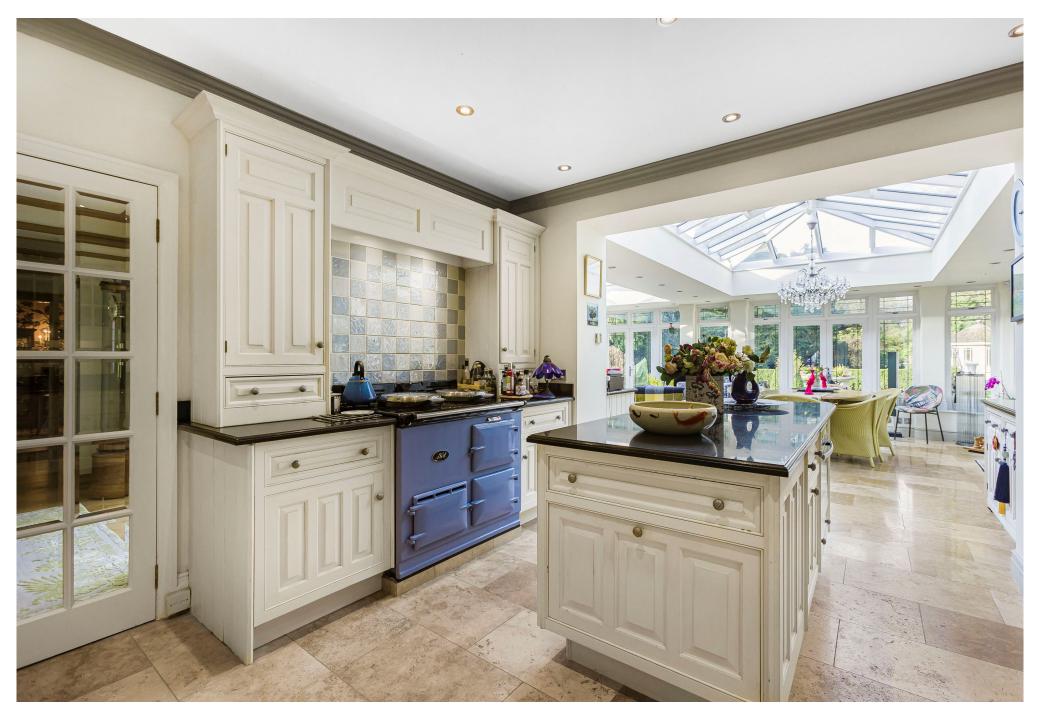

As you enter the ground floor of the property you are welcomed into a spacious reception hallway which leads to a 'super room' comprising of an orangery/sitting /breakfast room/ kitchen all overlooking the rear garden, with a door to a dining room which also overlooks the garden. To complete the ground floor accomodation there is a dual aspect sitting/garden room, guest cloakroom and office/snug with access to the integral garage. On the first floor there are five/six bedrooms with en-suites to the principal bedroom and bedrooms two and three. There are three further bedrooms and family bathroom, bedroom six is currently used as an office.