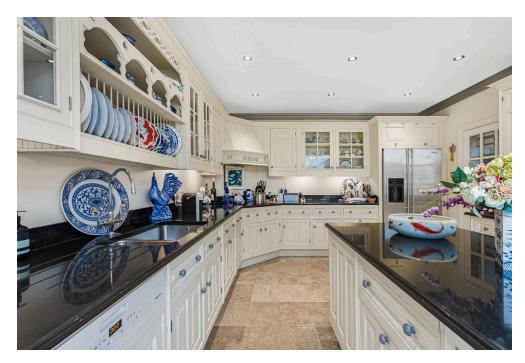

As you enter the ground floor of the property you are welcomed into a spacious reception hallway which leads to a 'super room' comprising of an orangery/sitting /breakfast room/ kitchen all overlooking the rear garden, with a door to a dining room which also overlooks the garden. To complete the ground floor accomodation there is a dual aspect sitting/garden room, guest cloakroom and office/snug with access to the integral garage. On the first floor there are five/six bedrooms with en-suites to the principal bedroom and bedrooms two and three. There are three further bedrooms and family bathroom, bedroom six is currently used as an office.