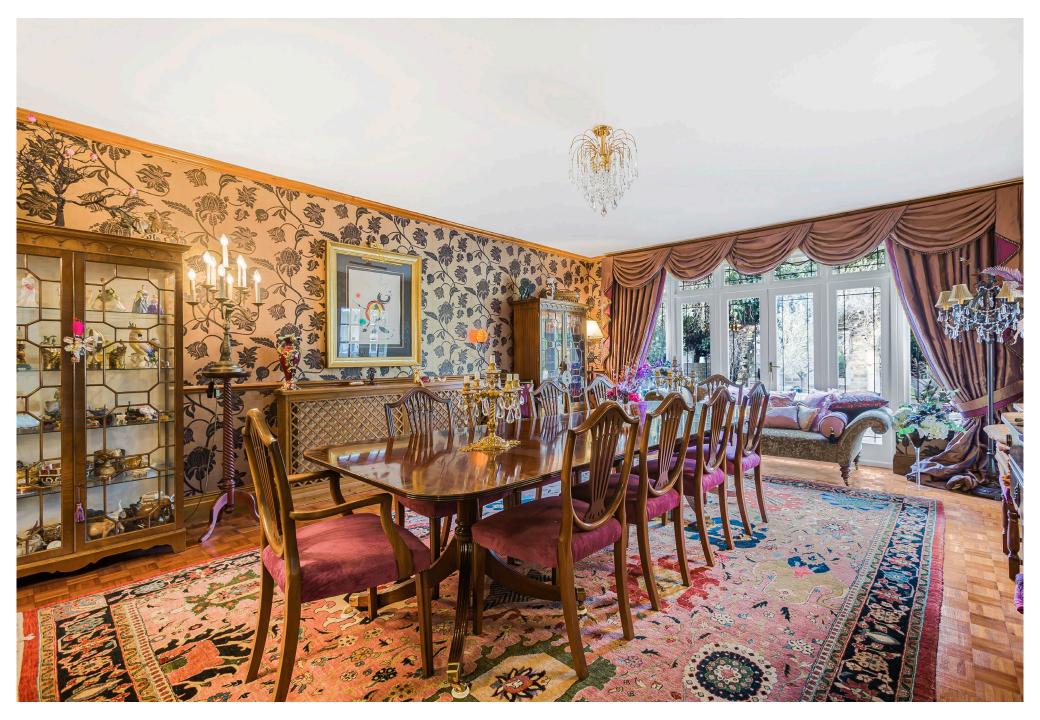

As you enter the ground floor of the property you are welcomed into a spacious reception hallway which leads to a 'super room' comprising of an orangery/sitting /breakfast room/ kitchen all overlooking the rear garden, with a door to a dining room which also overlooks the garden. To complete the ground floor accomodation there is a dual aspect sitting/garden room, guest cloakroom and office/snug with access to the integral garage. On the first floor there are five/six bedrooms with en-suites to the principal bedroom and bedrooms two and three. There are three further bedrooms and family bathroom, bedroom six is currently used as an office.