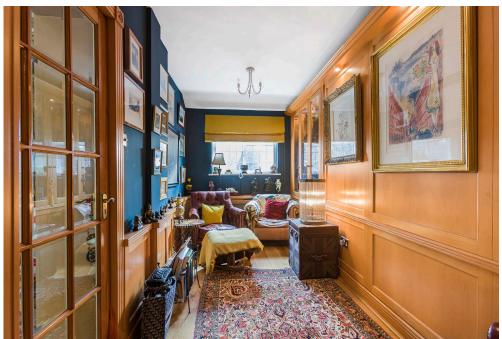

As you enter the ground floor of the property you are welcomed into a spacious reception hallway which leads to a 'super room' comprising of an orangery/sitting /breakfast room/ kitchen all overlooking the rear garden, with a door to a dining room which also overlooks the garden. To complete the ground floor accomodation there is a dual aspect sitting/garden room, guest cloakroom and office/snug with access to the integral garage. On the first floor there are five/six bedrooms with en-suites to the principal bedroom and bedrooms two and three. There are three further bedrooms and family bathroom, bedroom six is currently used as an office.