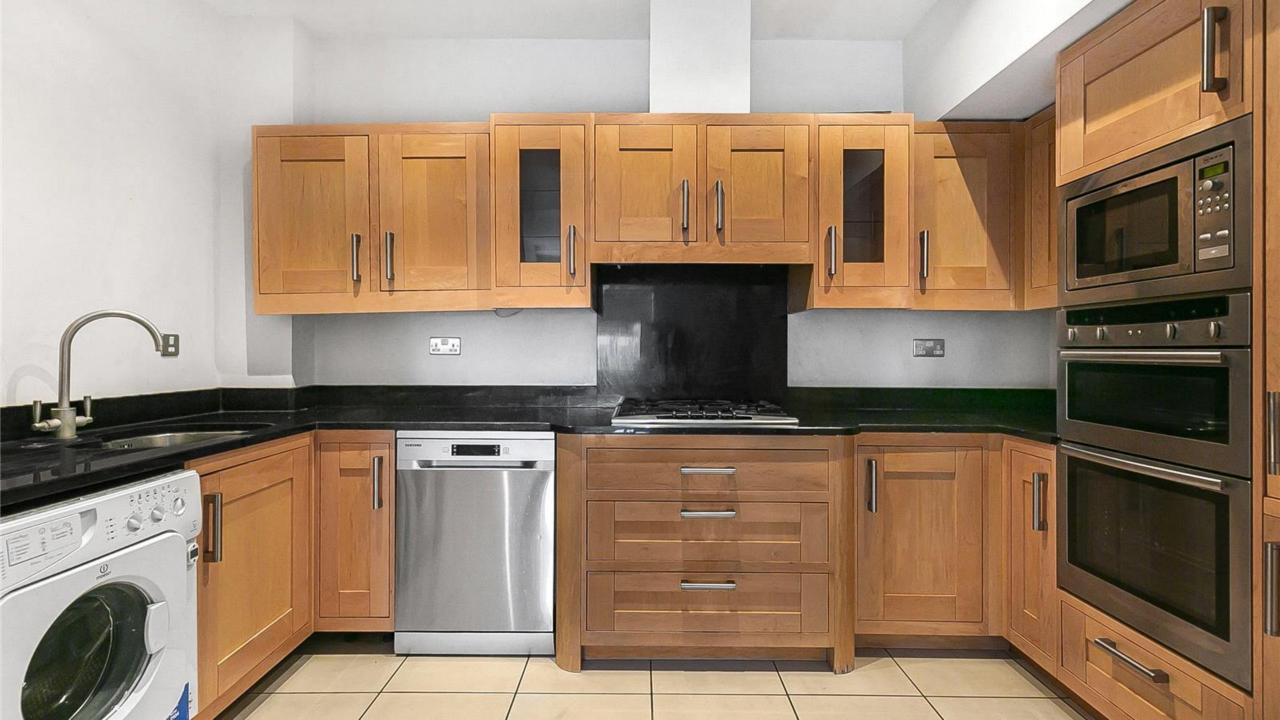

The interior of the apartment is tastefully designed, with a neutral colour scheme and high-quality finishes throughout. The open-plan living area provides a versatile space, while the fully fitted kitchen is equipped with modern appliances and ample storage. The bedrooms are generously proportioned with ample storage.