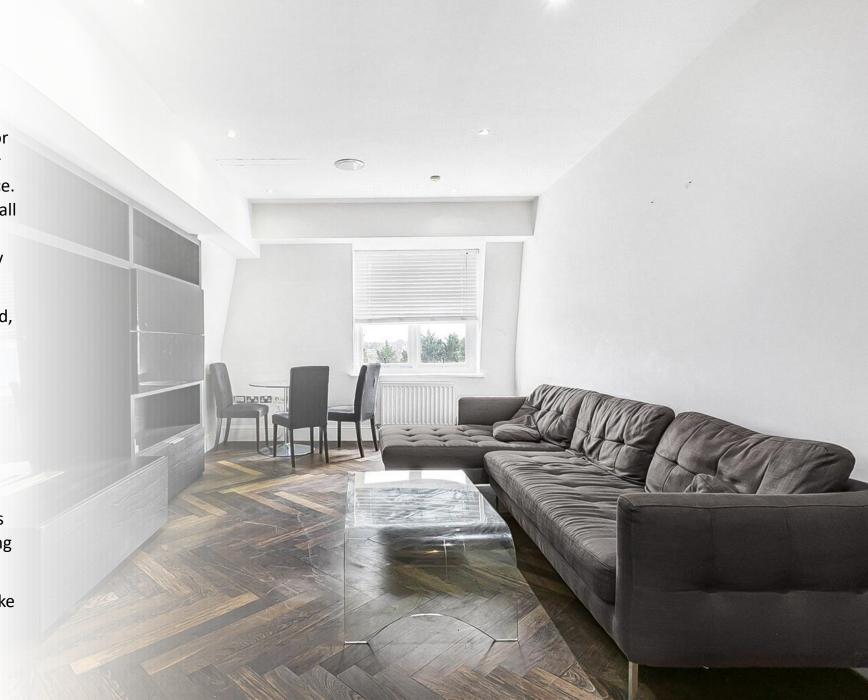

The interior of the apartment is tastefully designed, with a neutral colour scheme and high-quality finishes throughout. The open-plan living area provides a versatile space, while the fully fitted kitchen is equipped with modern appliances and ample storage. The bedrooms are generously proportioned with ample storage.