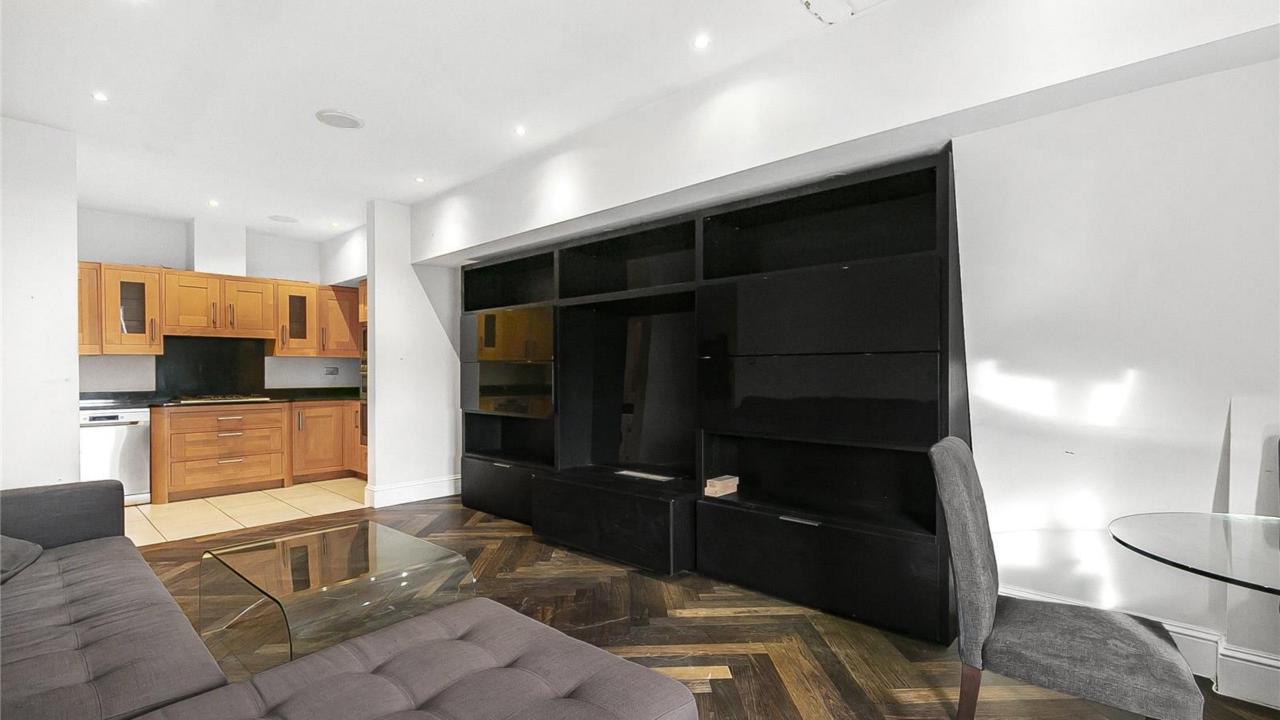

The interior of the apartment is tastefully designed, with a neutral colour scheme and high-quality finishes throughout. The open-plan living area provides a versatile space, while the fully fitted kitchen is equipped with modern appliances and ample storage. The bedrooms are generously proportioned with ample storage.