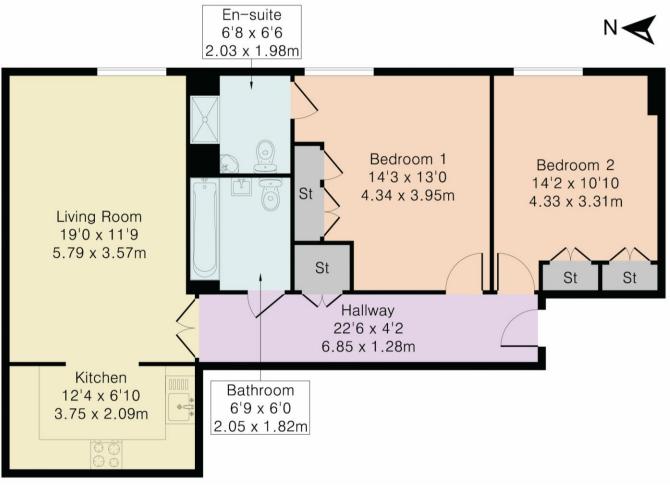

## Approximate Gross Internal Area 866 sq ft - 80 sq m

Although Pink Plan Itd ensures the highest level of accuracy, measurements of doors, windows and rooms are approximate and no responsibility is taken for error, omission or misstatement. These plans are for representation purposes only as defined by RICS code of measuring practise. No guarantee is given on total square footage of the property within this plan. The figure icon is for initial guidance only and should not be relied on as a basis of valuation.