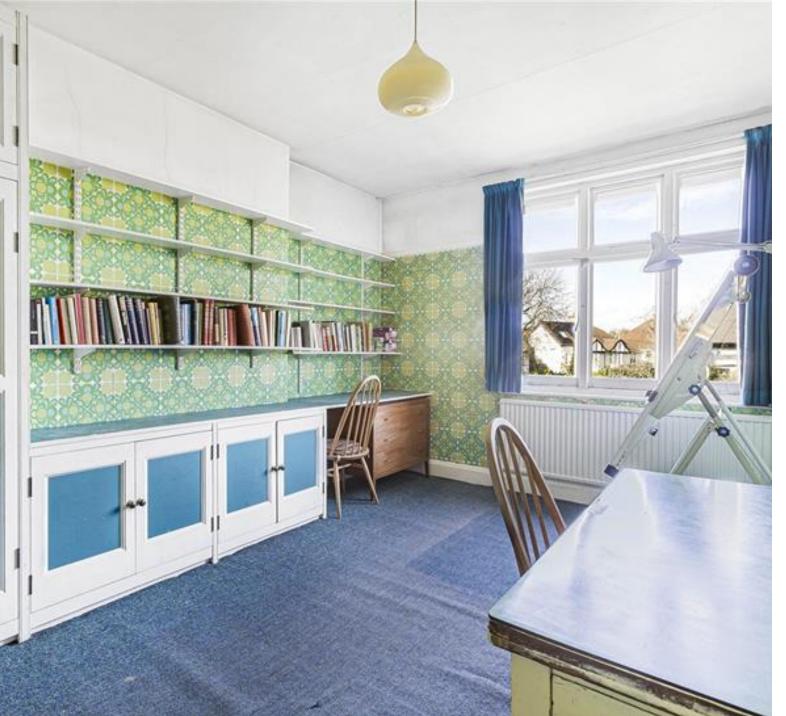

The property boasts a cosy sitting room with original wood panelling and good-sized living and dining rooms with patio doors leading to the garden.

The kitchen is of a good size with scope to extend (subject to planning) and modernise. On the first floor there are four bedrooms, a family bathroom with an additional WC.