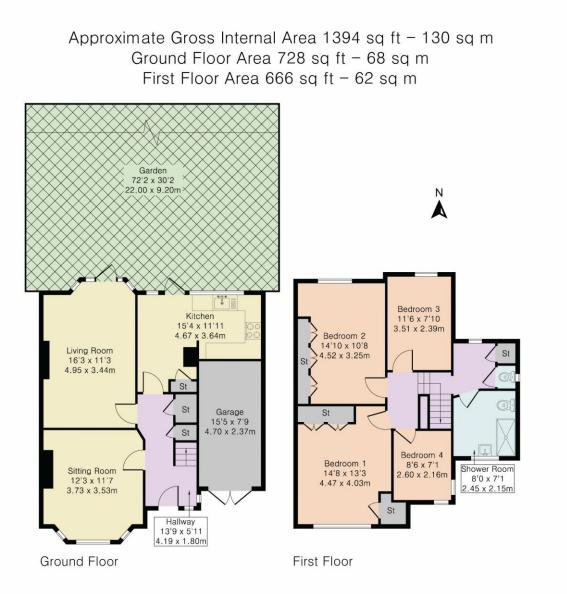

The property boasts a cosy sitting room with original wood panelling and good-sized living and dining rooms with patio doors leading to the garden.

The kitchen is of a good size with scope to extend (subject to planning) and modernise. On the first floor there are four bedrooms, a family bathroom with an additional WC.

The property also offers large loft space with potential to extend (subject to planning), plus a garage and off-street parking.

Situated in a peaceful residential area close to local shops, schools, and parks, this house provides a fantastic opportunity for a growing family to establish their home.

## PINK PLAN

Although Pink Plan Itd ensures the highest level of accuracy, measurements of doors, windows and rooms are approximate and no responsibility is taken for error, omission or misstatement. These plans are for representation purposes only as defined by RICS code of measuring practise. No guarantee is given on total square footage of the property within this plan. The figure icon is for initial guidance only and should not be relied on as a basis of valuation.