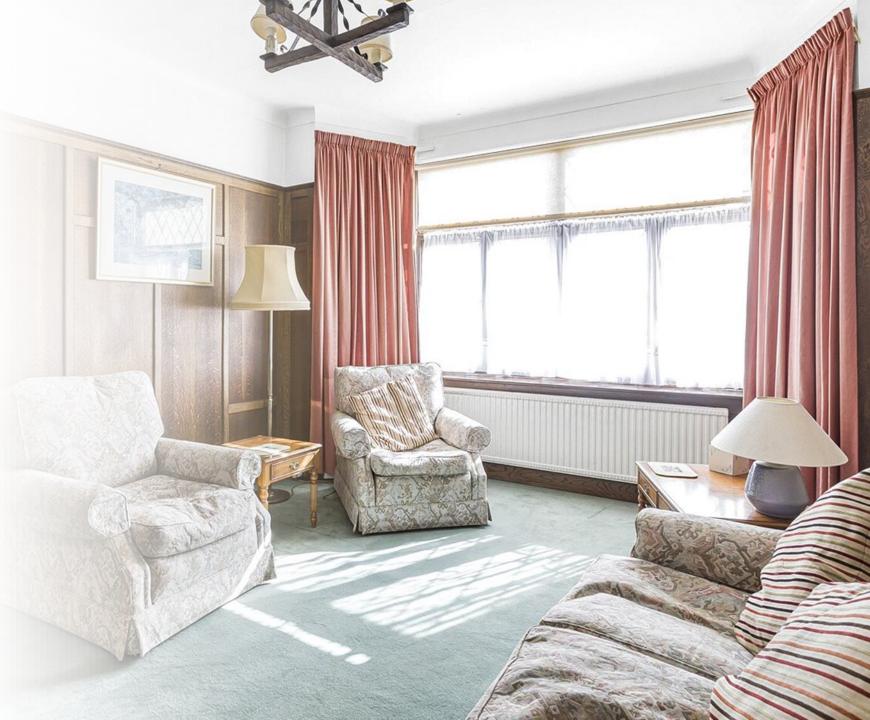

The property boasts a cosy sitting room with original wood panelling and good-sized living and dining rooms with patio doors leading to the garden.

The kitchen is of a good size with scope to extend (subject to planning) and modernise. On the first floor there are four bedrooms, a family bathroom with an additional WC.