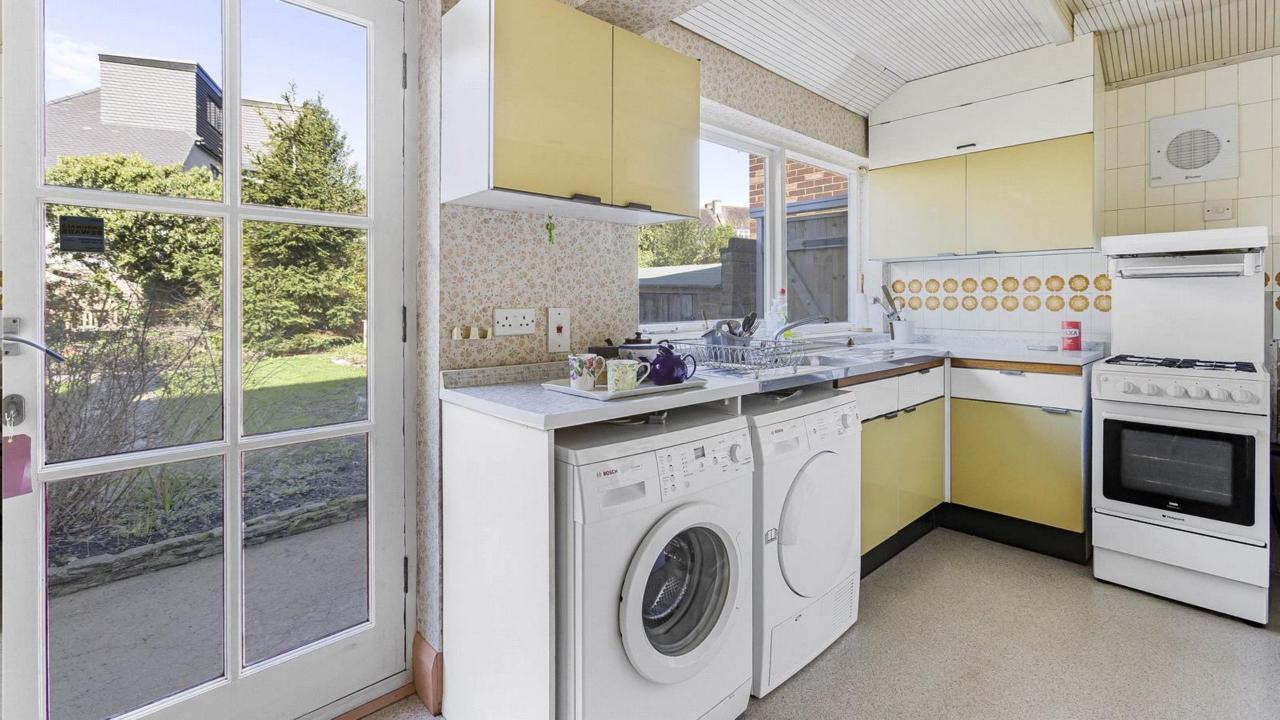

The property boasts a cosy sitting room with original wood panelling and good-sized living and dining rooms with patio doors leading to the garden.

The kitchen is of a good size with scope to extend (subject to planning) and modernise. On the first floor there are four bedrooms, a family bathroom with an additional WC.