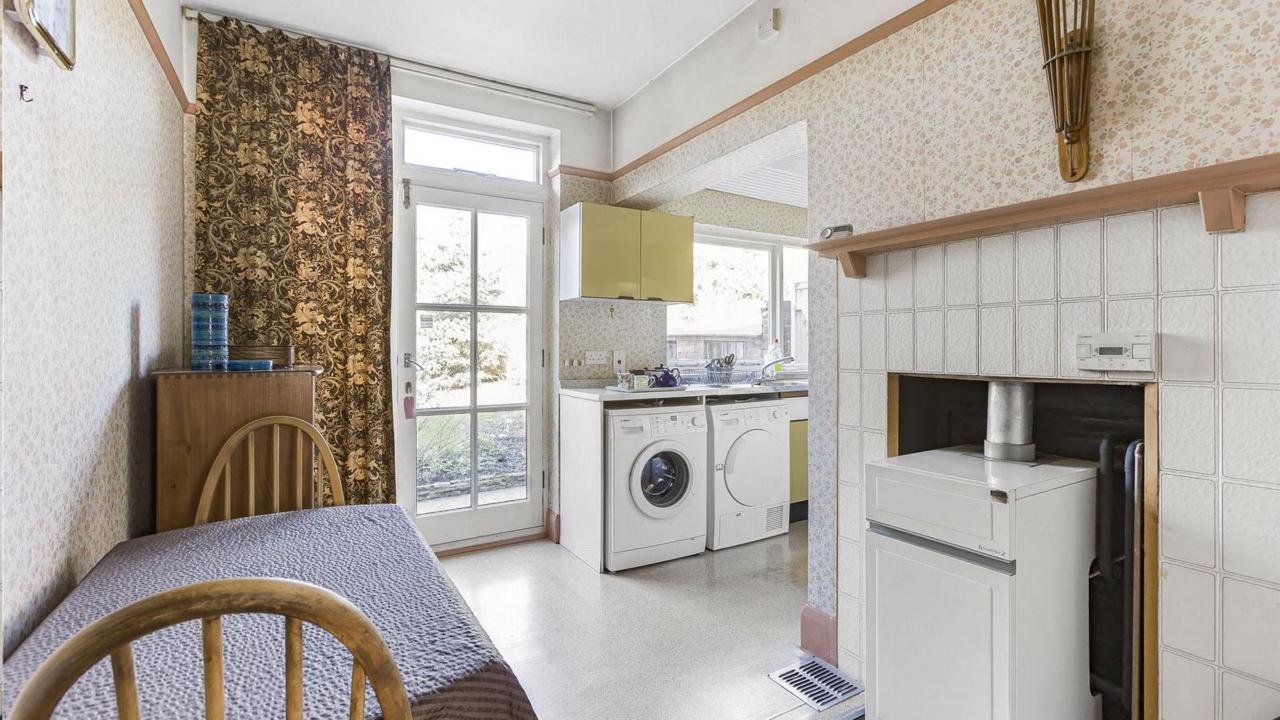

The property boasts a cosy sitting room with original wood panelling and good-sized living and dining rooms with patio doors leading to the garden.

The kitchen is of a good size with scope to extend (subject to planning) and modernise. On the first floor there are four bedrooms, a family bathroom with an additional WC.