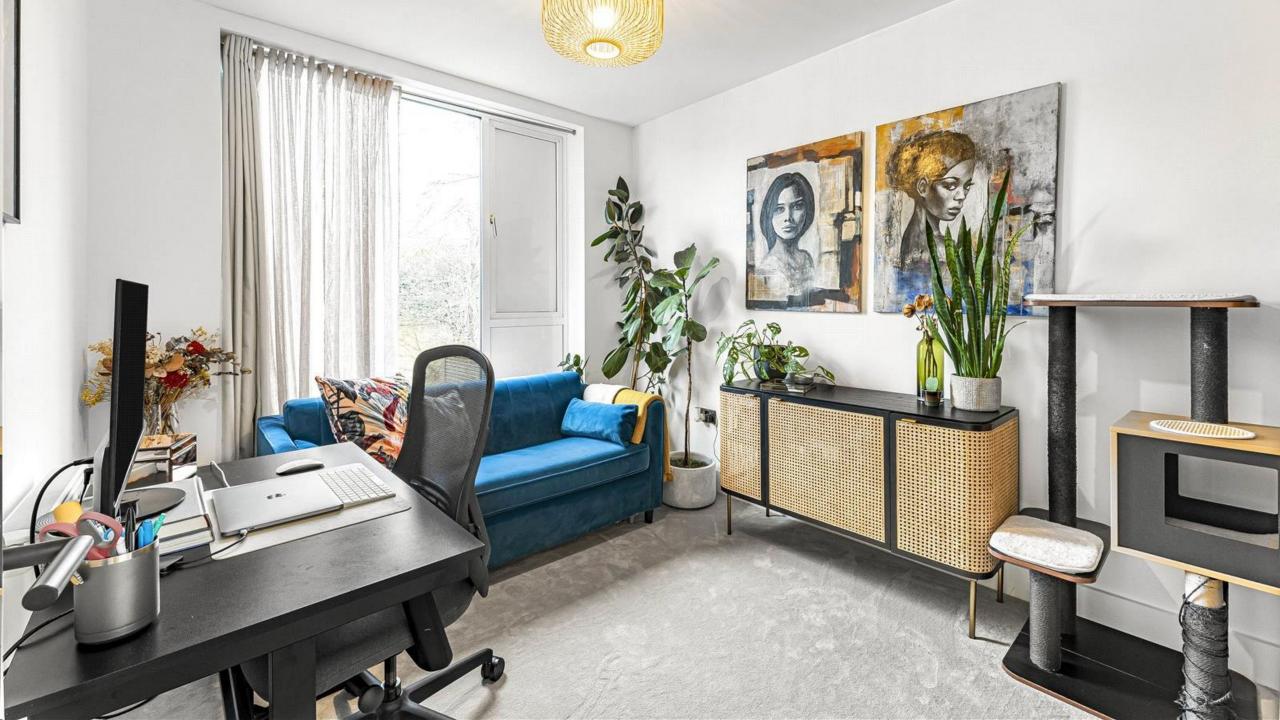

The interior of the house is bright and inviting, with a cosy atmosphere that makes you feel right at home. As you enter the property the split-level hallway leads to a living room and leads to an open plan kitchen super room with a range of modern fitted units with quartz worktops and integrated appliances. To complete the ground floor there is underfloor heating and a guest WC.