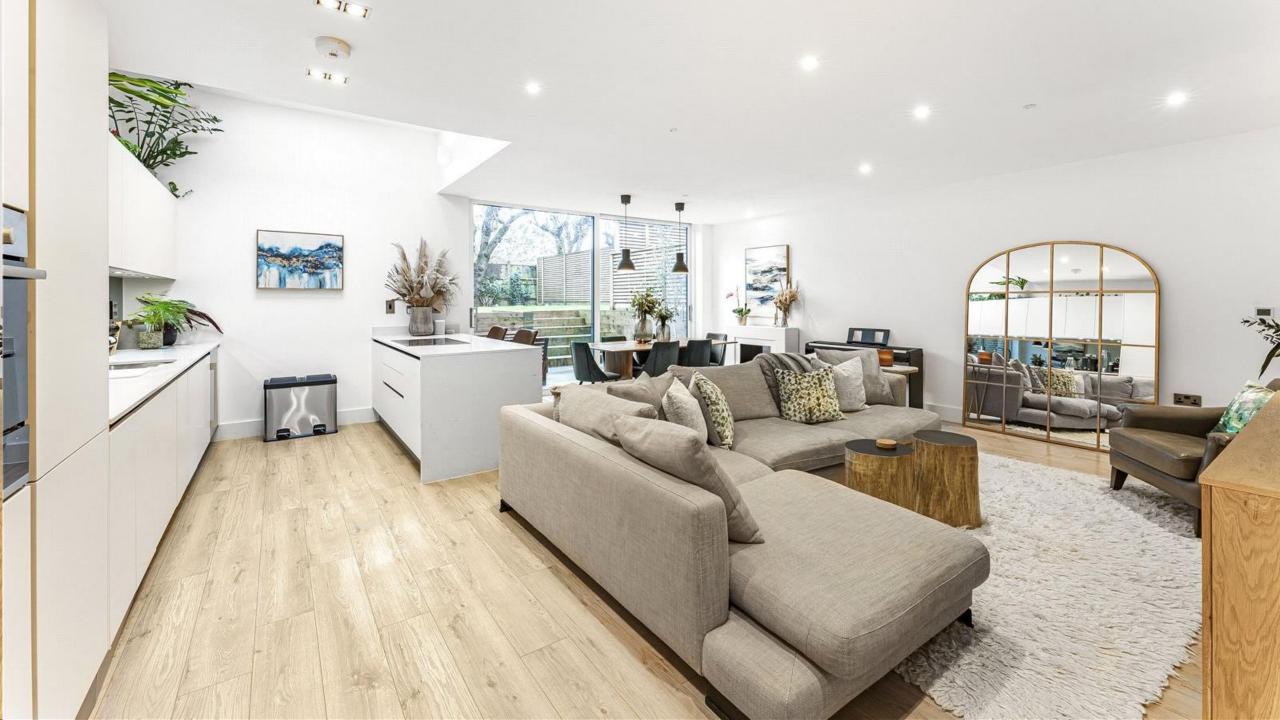

The interior of the house is bright and inviting, with a cosy atmosphere that makes you feel right at home. As you enter the property the split-level hallway leads to a living room and leads to an open plan kitchen super room with a range of modern fitted units with quartz worktops and integrated appliances. To complete the ground floor there is underfloor heating and a guest WC.