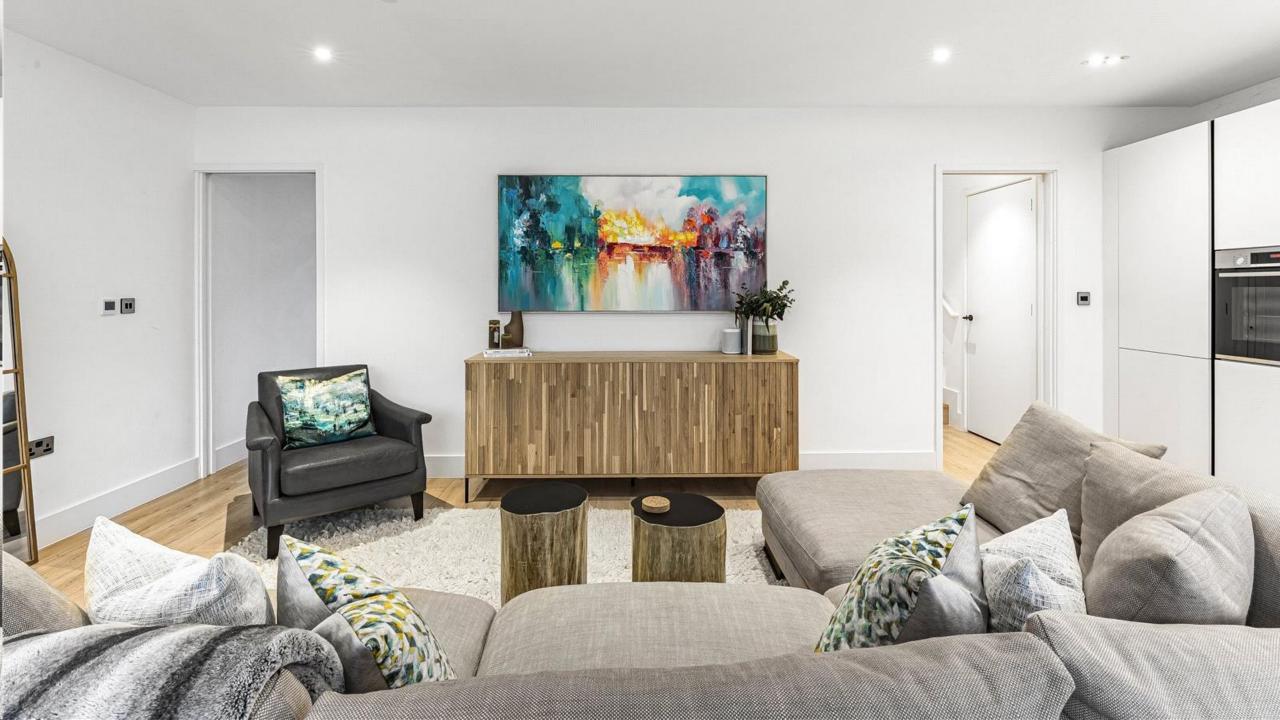

The interior of the house is bright and inviting, with a cosy atmosphere that makes you feel right at home. As you enter the property the split-level hallway leads to a living room and leads to an open plan kitchen super room with a range of modern fitted units with quartz worktops and integrated appliances. To complete the ground floor there is underfloor heating and a guest WC.