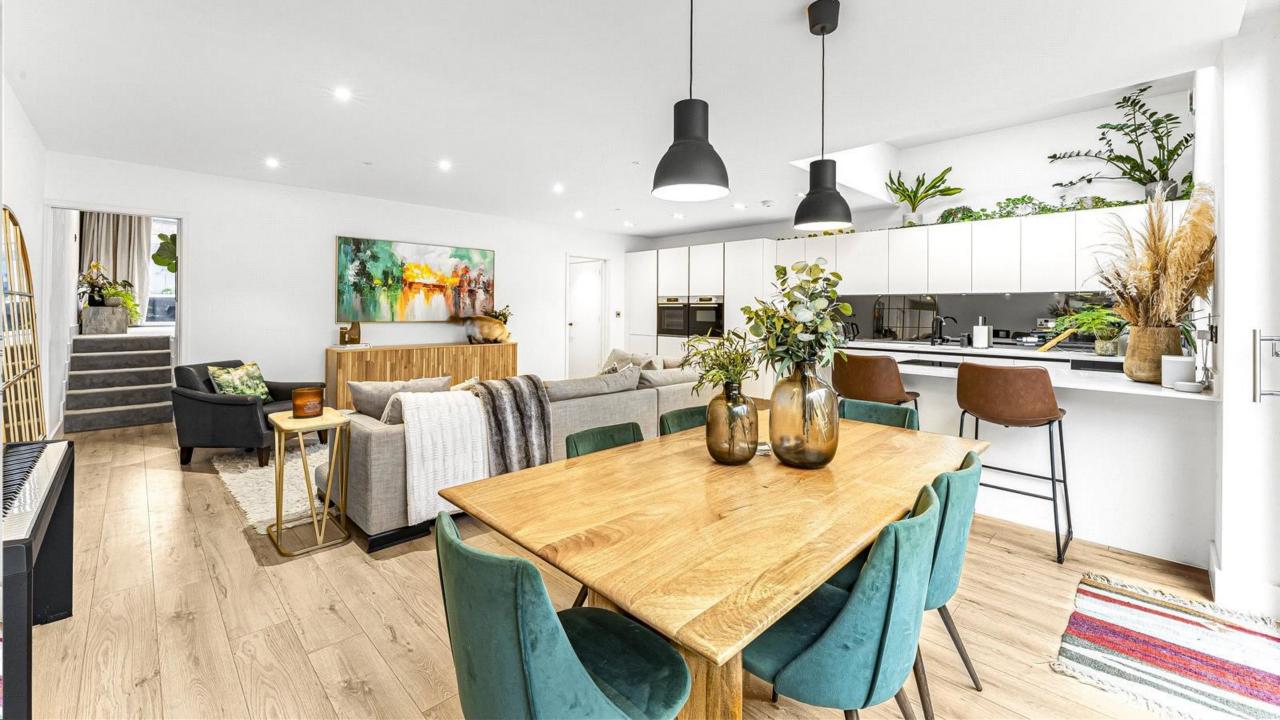

The interior of the house is bright and inviting, with a cosy atmosphere that makes you feel right at home. As you enter the property the split-level hallway leads to a living room and leads to an open plan kitchen super room with a range of modern fitted units with quartz worktops and integrated appliances. To complete the ground floor there is underfloor heating and a guest WC.