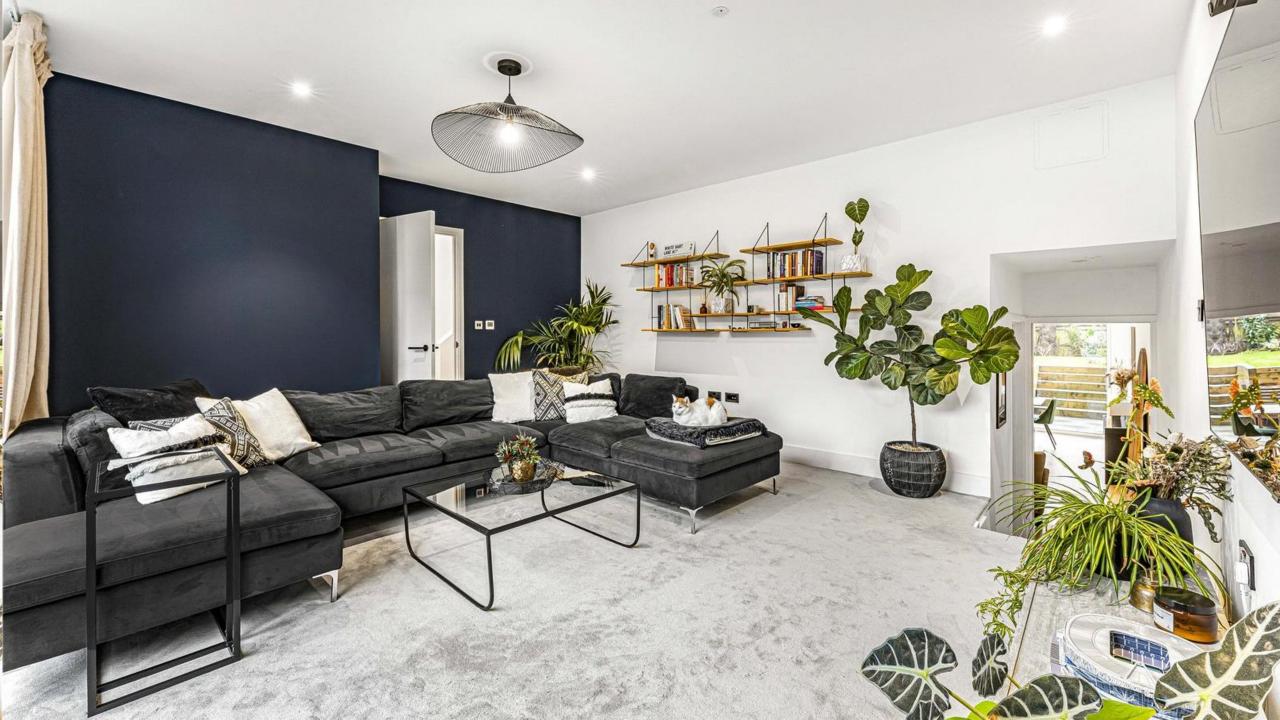

The interior of the house is bright and inviting, with a cosy atmosphere that makes you feel right at home. As you enter the property the split-level hallway leads to a living room and leads to an open plan kitchen super room with a range of modern fitted units with quartz worktops and integrated appliances. To complete the ground floor there is underfloor heating and a guest WC.