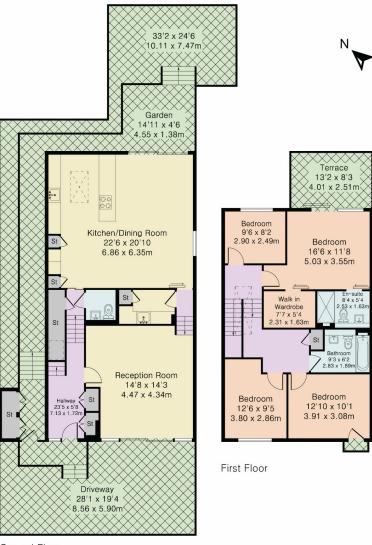

## Approximate Gross Internal Area 1788 sq ft - 166 sq m Ground Floor Area 975 sq ft - 91 sq m First Floor Area 813 sq ft - 75 sq m

Ground Floor