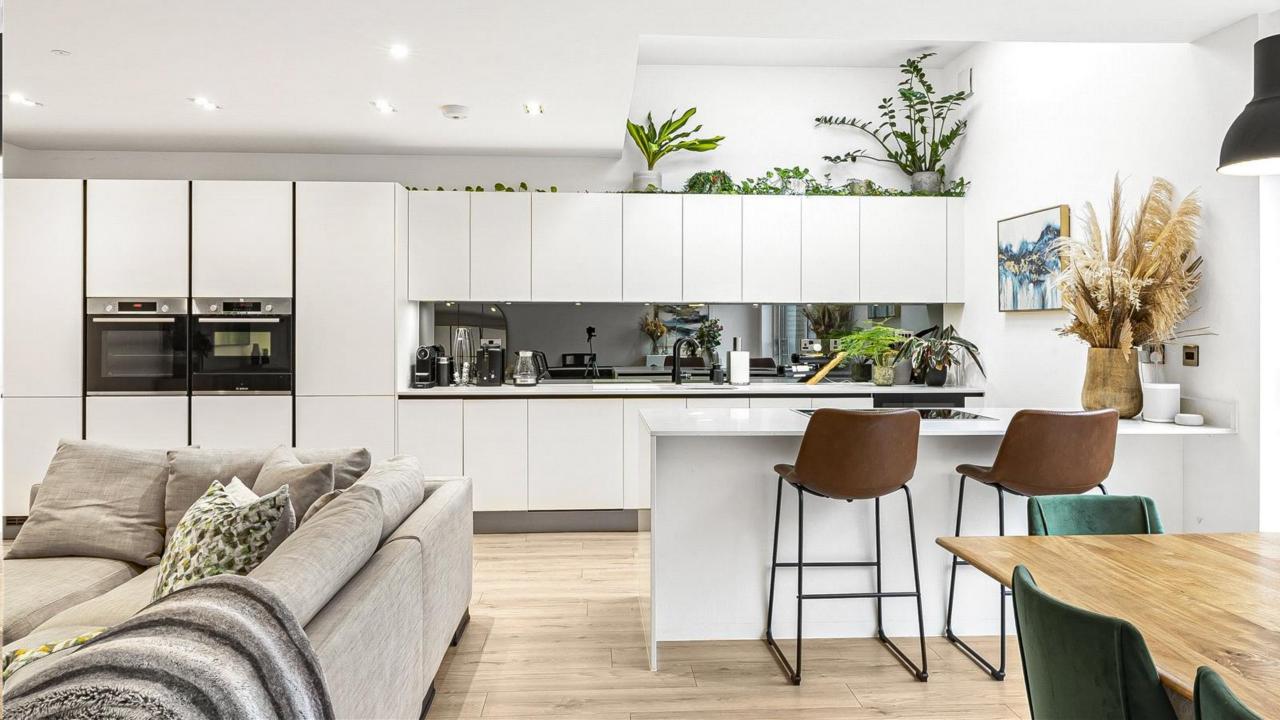

The interior of the house is bright and inviting, with a cosy atmosphere that makes you feel right at home. As you enter the property the split-level hallway leads to a living room and leads to an open plan kitchen super room with a range of modern fitted units with quartz worktops and integrated appliances. To complete the ground floor there is underfloor heating and a guest WC.