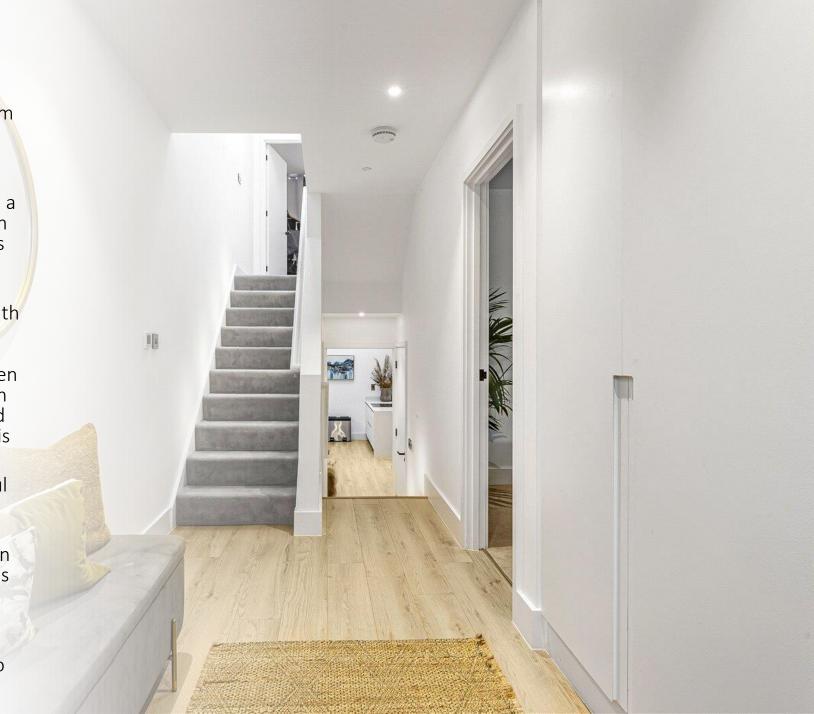

The interior of the house is bright and inviting, with a cosy atmosphere that makes you feel right at home. As you enter the property the split-level hallway leads to a living room and leads to an open plan kitchen super room with a range of modern fitted units with quartz worktops and integrated appliances. To complete the ground floor there is underfloor heating and a guest WC.