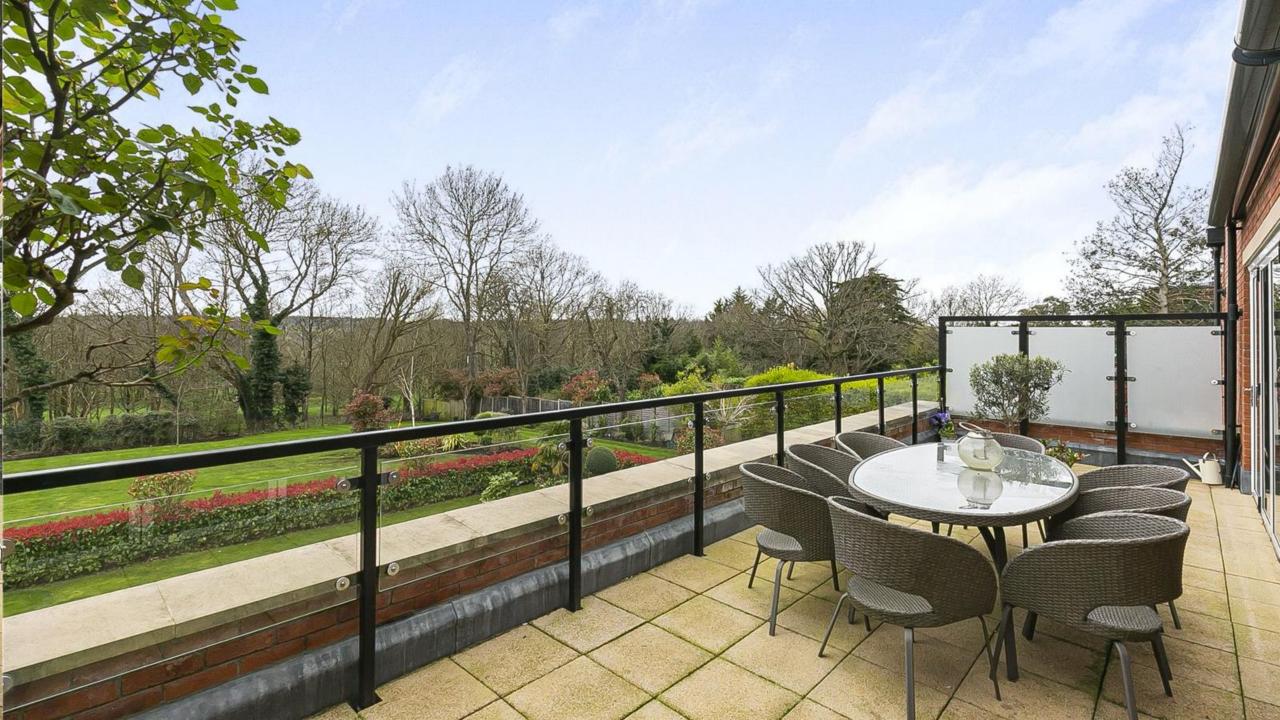

## **Cockfosters Road**

Introducing this luxury first-floor apartment boasting three bedrooms, located in a sought-after area. This property offers a contemporary living space with modern fixtures and fittings throughout. The apartment features a roof terrace and balcony, providing a perfect spot to unwind and enjoy the views over Hadley Wood Golf Club. Residents can also benefit from the well-maintained communal gardens.

As you enter the property you are first welcomed by a spacious reception hallway. The hallway leads a kitchen diner family room which has a contemporary kitchen with 20mm granite surfaces, and a range of Miele integrated appliances. A set of bi-folding doors lead to the rear terrace. The living room is entered via double doors from the hall and has pocket doors leading to the kitchen diner. A set of bi-folding doors open to the rear garden.