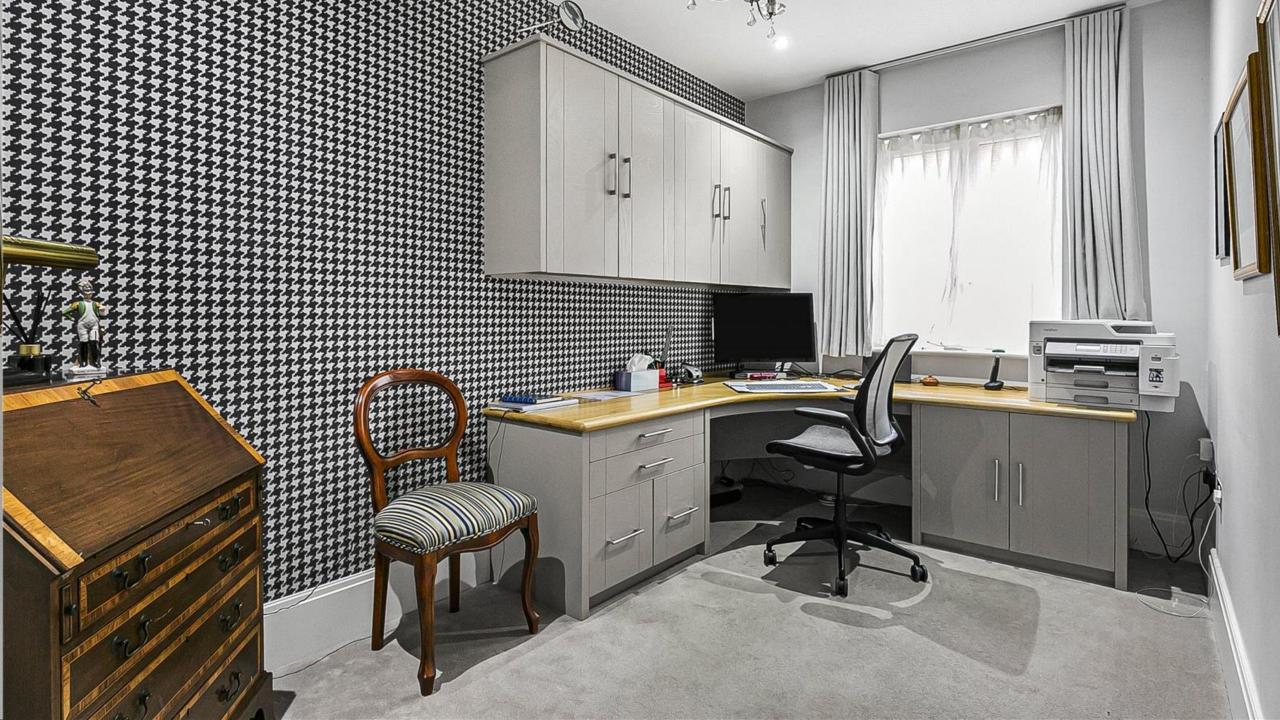

The apartment has three double bedrooms with the third room currently being used as a study.

Bedroom two has a built-in wardrobe and a well-appointed ensuite shower room with high quality sanitary ware and finishings. The principal suite has a walking dressing room and an exquisite 5-piece ensuite bath / shower room with two-piece vanity unit and WC with the addition of Tilevision (TV) along with access to a private balcony.