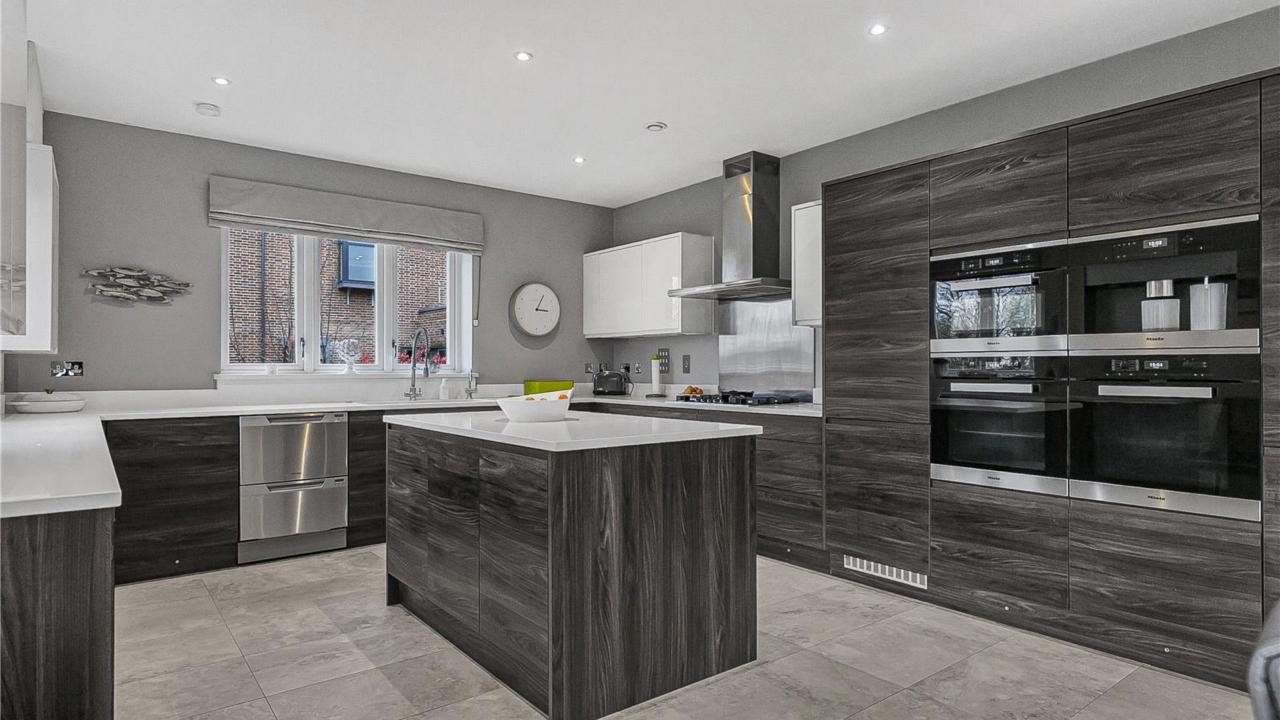

As you enter the property you are first welcomed by a spacious reception hallway. The hallway leads a kitchen diner family room which has a contemporary kitchen with 20mm granite surfaces, and a range of Miele integrated appliances. A set of bi-folding doors lead to the rear terrace. The living room is entered via double doors from the hall and has pocket doors leading to the kitchen diner. A set of bi-folding doors open to the rear garden.