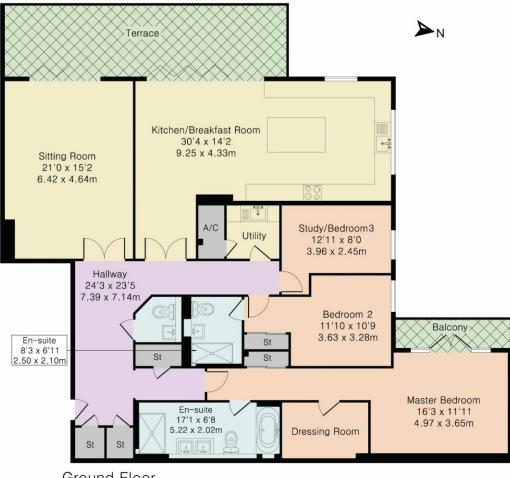

As you enter the property you are first welcomed by a spacious reception hallway. The hallway leads a kitchen diner family room which has a contemporary kitchen with 20mm granite surfaces, and a range of Miele integrated appliances. A set of bi-folding doors lead to the rear terrace. The living room is entered via double doors from the hall and has pocket doors leading to the kitchen diner. A set of bi-folding doors open to the rear garden.

The apartment has three double bedrooms with the third room currently being used as a study.

Bedroom two has a built-in wardrobe and a well-appointed ensuite shower room with high quality sanitary ware and finishings. The principal suite has a walking dressing room and an exquisite 5-piece ensuite bath / shower room with two-piece vanity unit and WC with the addition of Tilevision (TV) along with access to a private balcony.

To complete the accommodation there is also a separate laundry room, 3 storerooms and a guest WC which is accessed from the hallway.

Further benefits include underfloor heating, air-conditioning, intelligence lighting system, alarm system, security gated entrance with driveway leading to the underground parking with two allocated parking spaces and approximately 7 visitors' spaces.

## Approximate Gross Internal Area 2027 sq ft - 188 sq m

Ground Floor