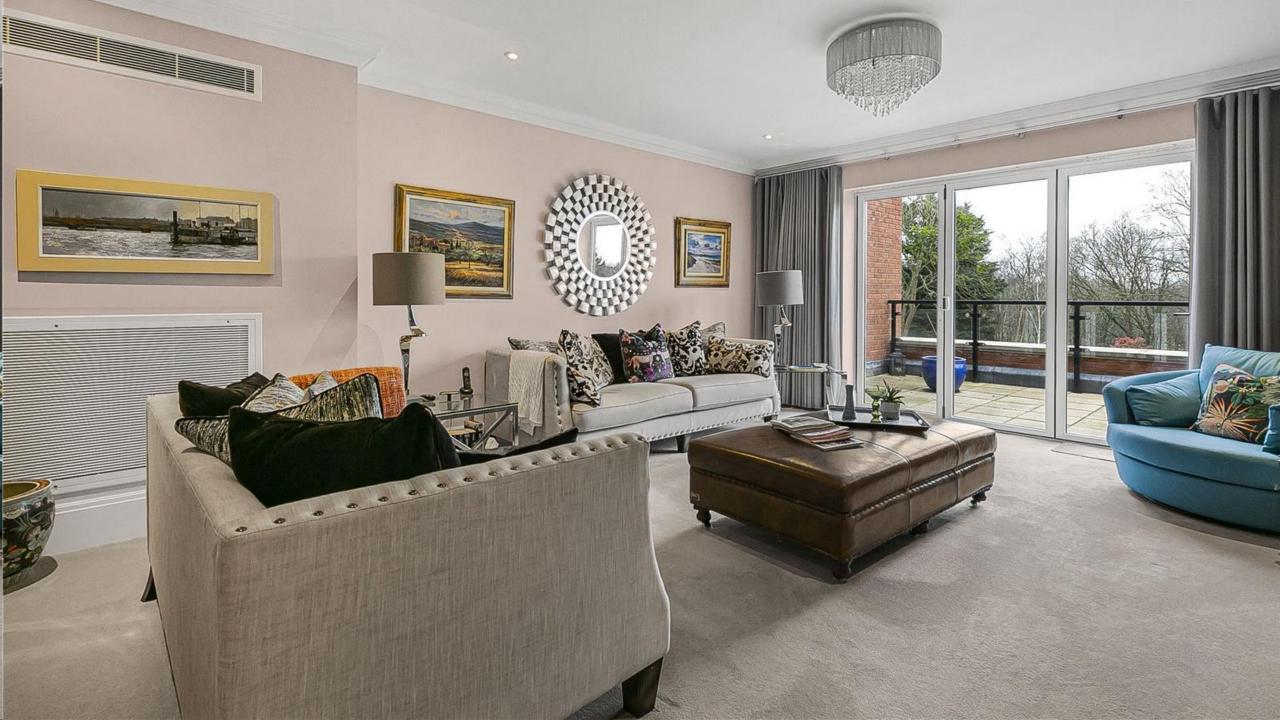

As you enter the property you are first welcomed by a spacious reception hallway. The hallway leads a kitchen diner family room which has a contemporary kitchen with 20mm granite surfaces, and a range of Miele integrated appliances. A set of bi-folding doors lead to the rear terrace. The living room is entered via double doors from the hall and has pocket doors leading to the kitchen diner. A set of bi-folding doors open to the rear garden.