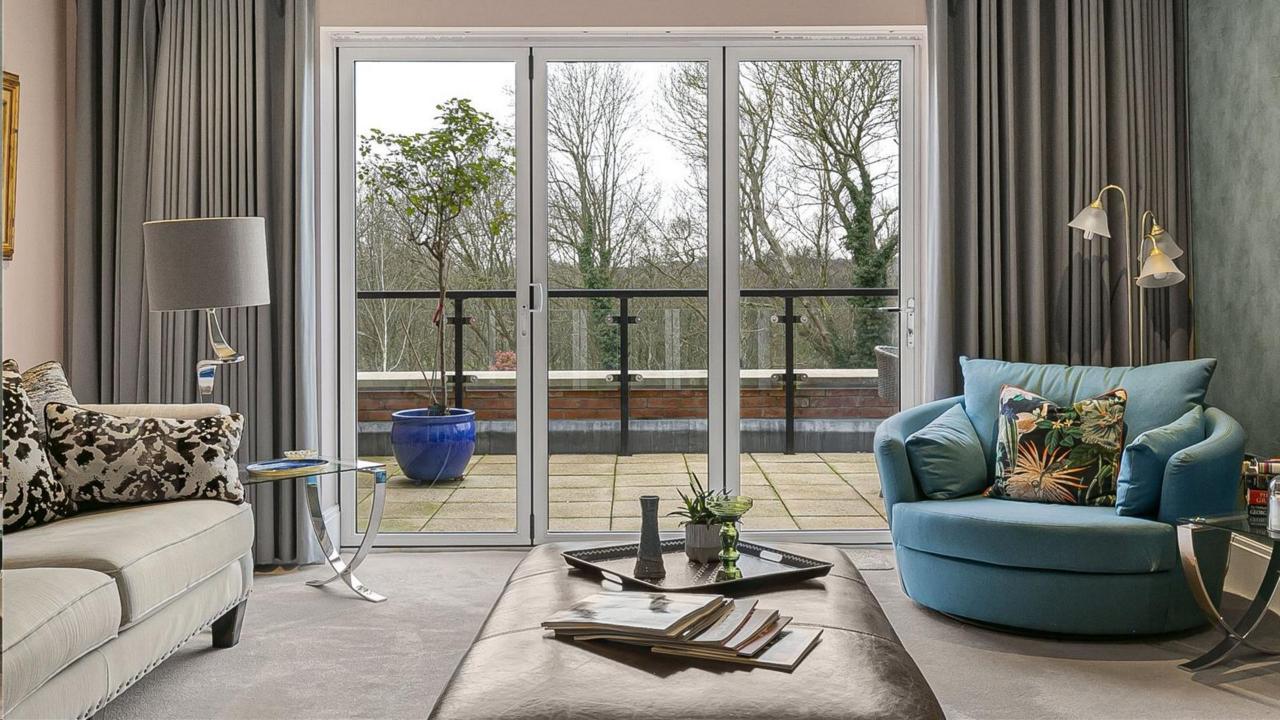

As you enter the property you are first welcomed by a spacious reception hallway. The hallway leads a kitchen diner family room which has a contemporary kitchen with 20mm granite surfaces, and a range of Miele integrated appliances. A set of bi-folding doors lead to the rear terrace. The living room is entered via double doors from the hall and has pocket doors leading to the kitchen diner. A set of bi-folding doors open to the rear garden.