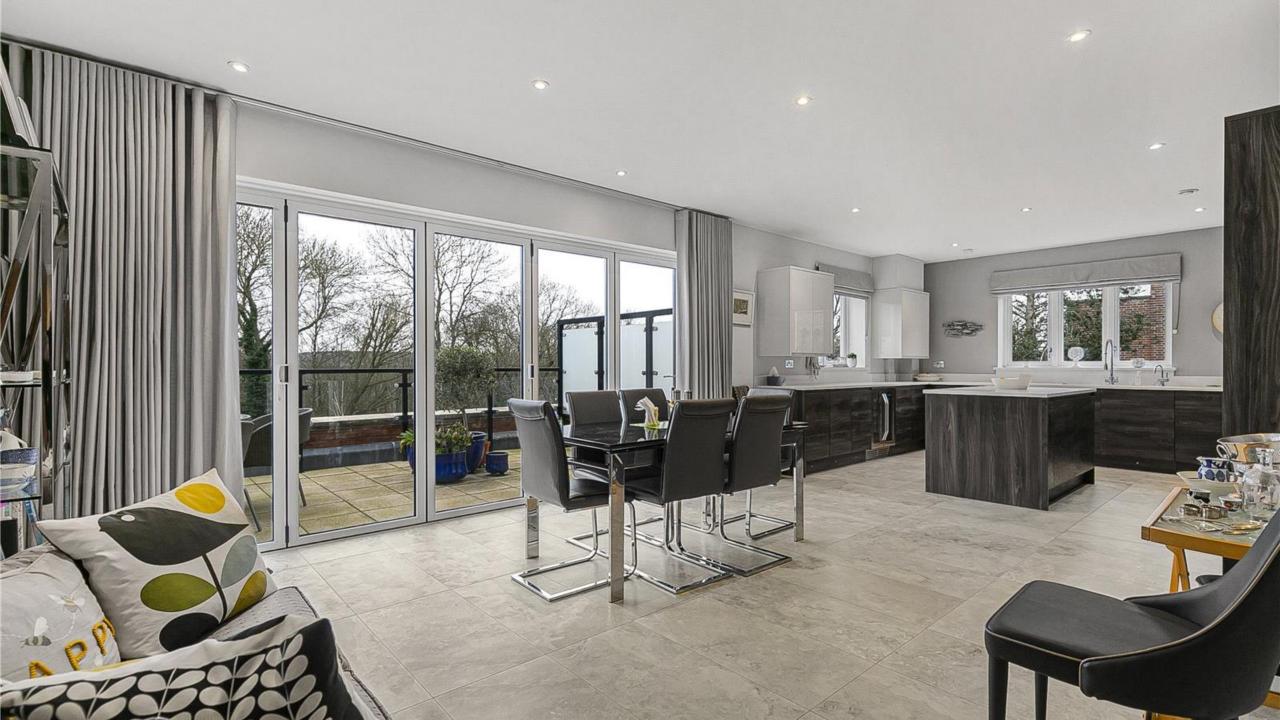

As you enter the property you are first welcomed by a spacious reception hallway. The hallway leads a kitchen diner family room which has a contemporary kitchen with 20mm granite surfaces, and a range of Miele integrated appliances. A set of bi-folding doors lead to the rear terrace. The living room is entered via double doors from the hall and has pocket doors leading to the kitchen diner. A set of bi-folding doors open to the rear garden.