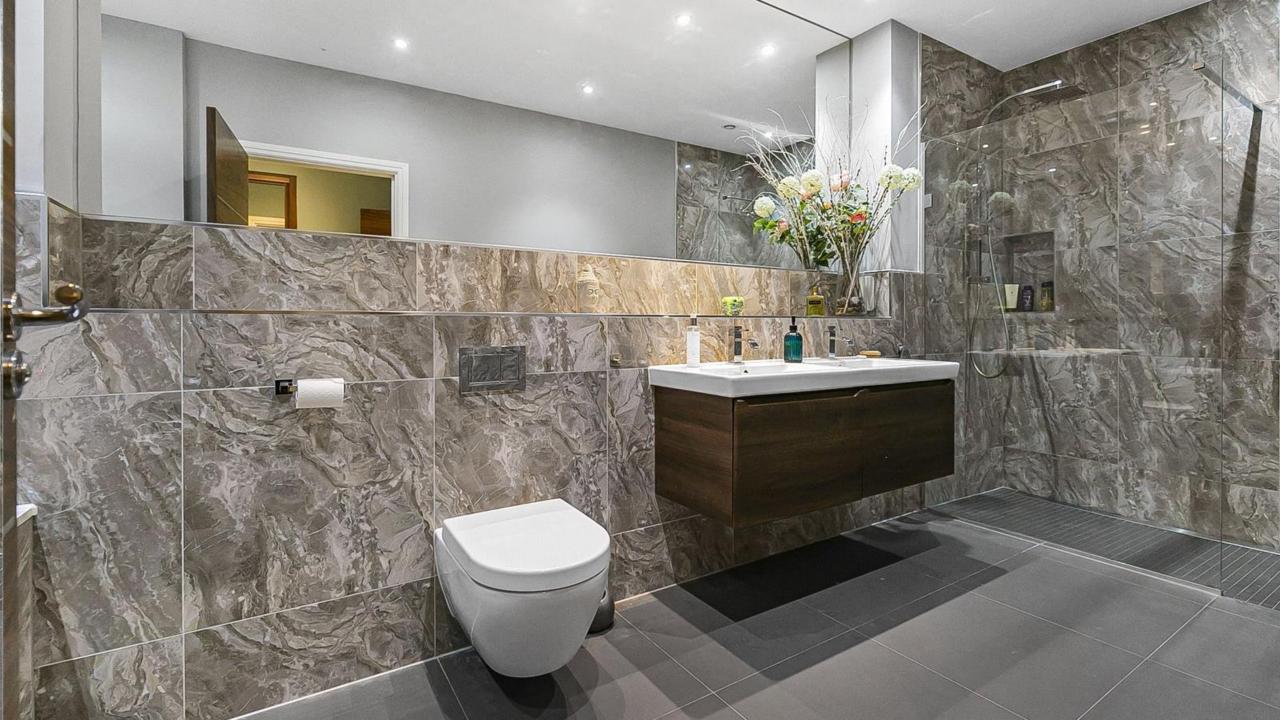

The apartment has three double bedrooms with the third room currently being used as a study.

Bedroom two has a built-in wardrobe and a well-appointed ensuite shower room with high quality sanitary ware and finishings. The principal suite has a walking dressing room and an exquisite 5-piece ensuite bath / shower room with two-piece vanity unit and WC with the addition of Tilevision (TV) along with access to a private balcony.