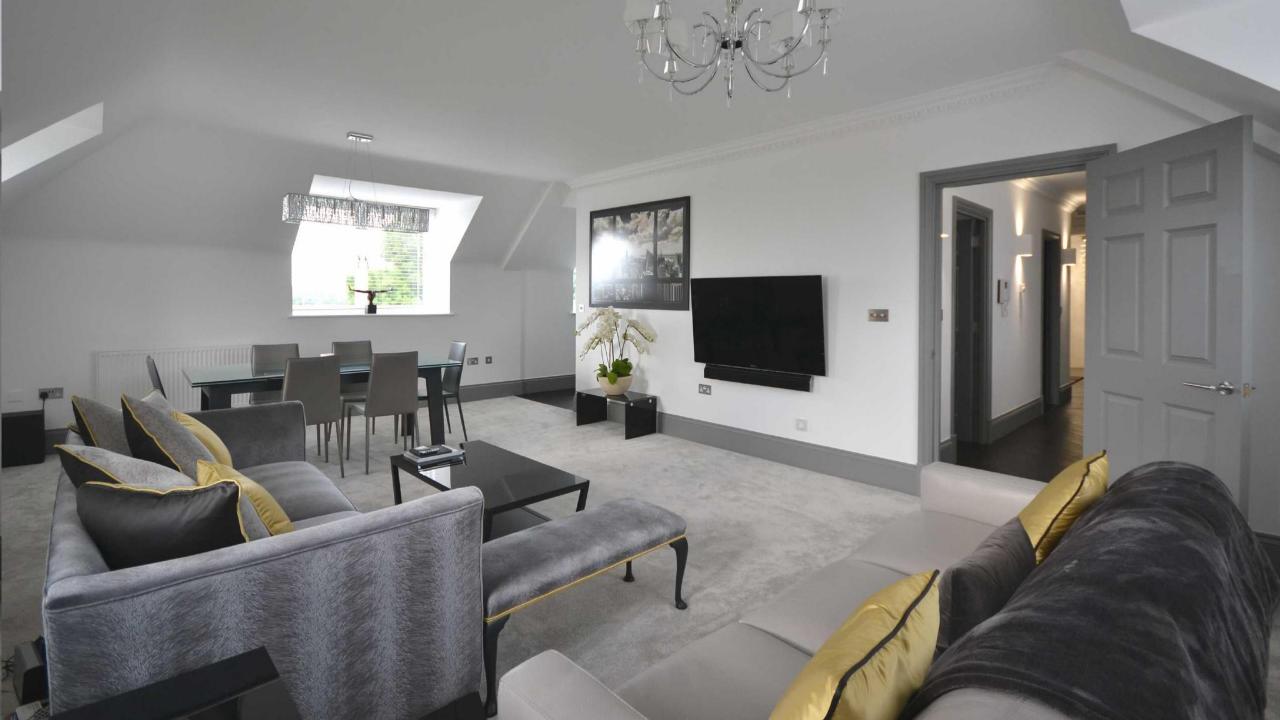

## Ludgrove Hall, Games Road

A luxurious penthouse apartment refurbished to a high standard and occupying the whole top floor of this wing of Ludgrove Hall.

The property benefits from a reception room with triple aspect stunning panoramic views, luxurious kitchen, two double bedrooms, two bathrooms - en-suite to master bedroom and Jack & Jill to the second bedroom, landscaped communal garden & grounds, two allocated parking spaces, video entry phone and lift serving all floors.