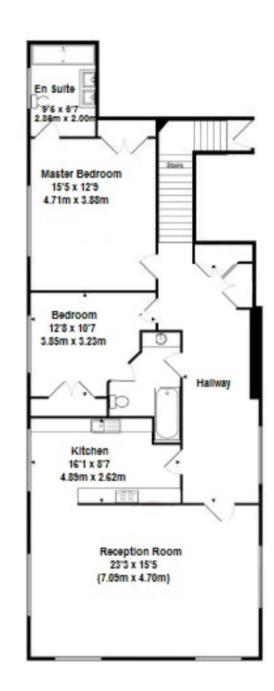

## Ludgrove Hall, Games Road

A luxurious penthouse apartment refurbished to a high standard and occupying the whole top floor of this wing of Ludgrove Hall.

The property benefits from a reception room with triple aspect stunning panoramic views, luxurious kitchen, two double bedrooms, two bathrooms - en-suite to master bedroom and Jack & Jill to the second bedroom, landscaped communal garden & grounds, two allocated parking spaces, video entry phone and lift serving all floors.