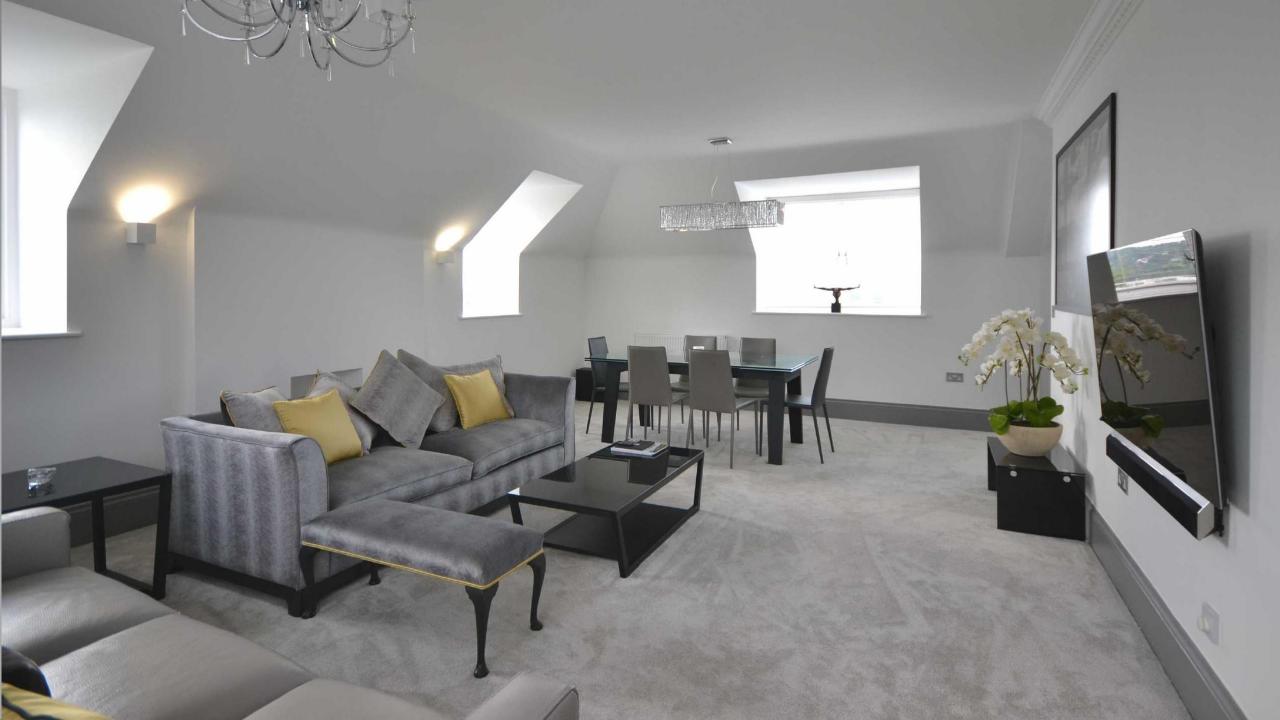

## Ludgrove Hall, Games Road

A luxurious penthouse apartment refurbished to a high standard and occupying the whole top floor of this wing of Ludgrove Hall.

The property benefits from a reception room with triple aspect stunning panoramic views, luxurious kitchen, two double bedrooms, two bathrooms - en-suite to master bedroom and Jack & Jill to the second bedroom, landscaped communal garden & grounds, two allocated parking spaces, video entry phone and lift serving all floors.