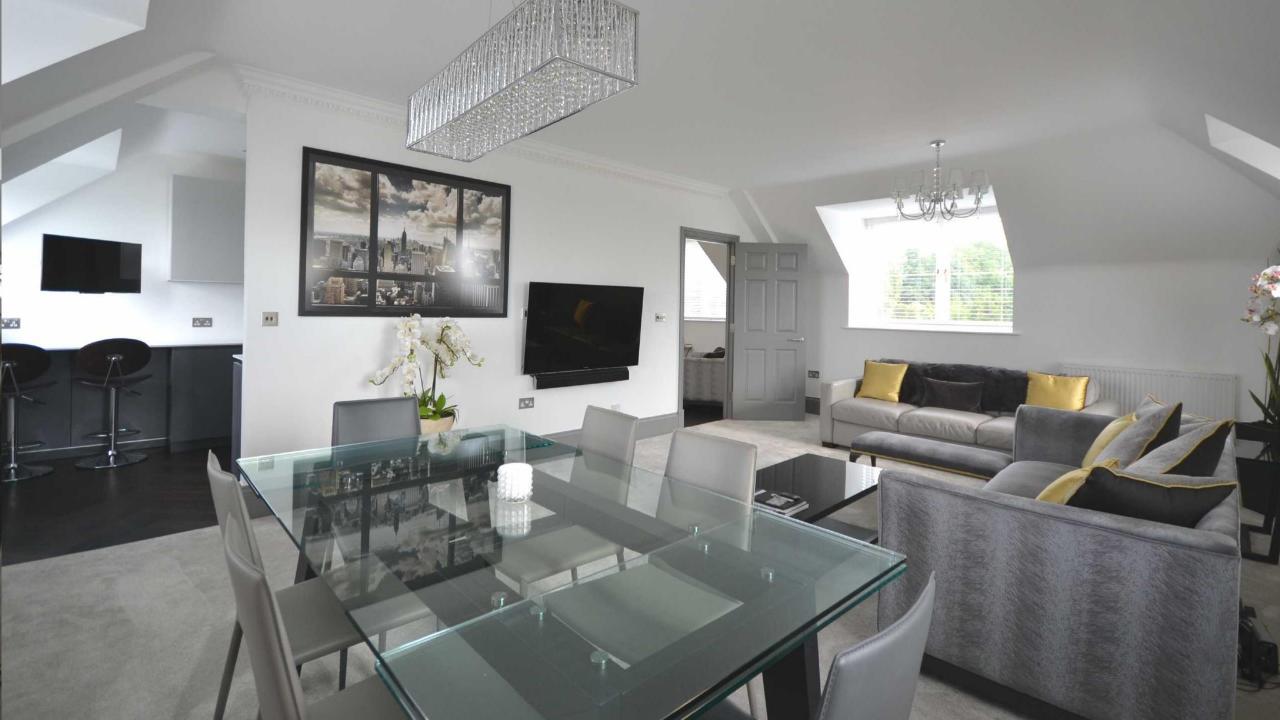

## Ludgrove Hall, Games Road

A luxurious penthouse apartment refurbished to a high standard and occupying the whole top floor of this wing of Ludgrove Hall.

The property benefits from a reception room with triple aspect stunning panoramic views, luxurious kitchen, two double bedrooms, two bathrooms - en-suite to master bedroom and Jack & Jill to the second bedroom, landscaped communal garden & grounds, two allocated parking spaces, video entry phone and lift serving all floors.