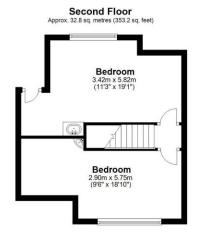

The house requires some modernisation and offers bright and spacious accommodation throughout. Comprising a welcoming entrance hall with guest w.c, 2 large reception rooms, an open plan kitchen/dining room with a side door to a covered walkway leading to the garages. Occupying the first floor there are 3 good size bedrooms, a study and a family bathroom with an additional separate w.c. The top floor has 2 further double bedrooms.