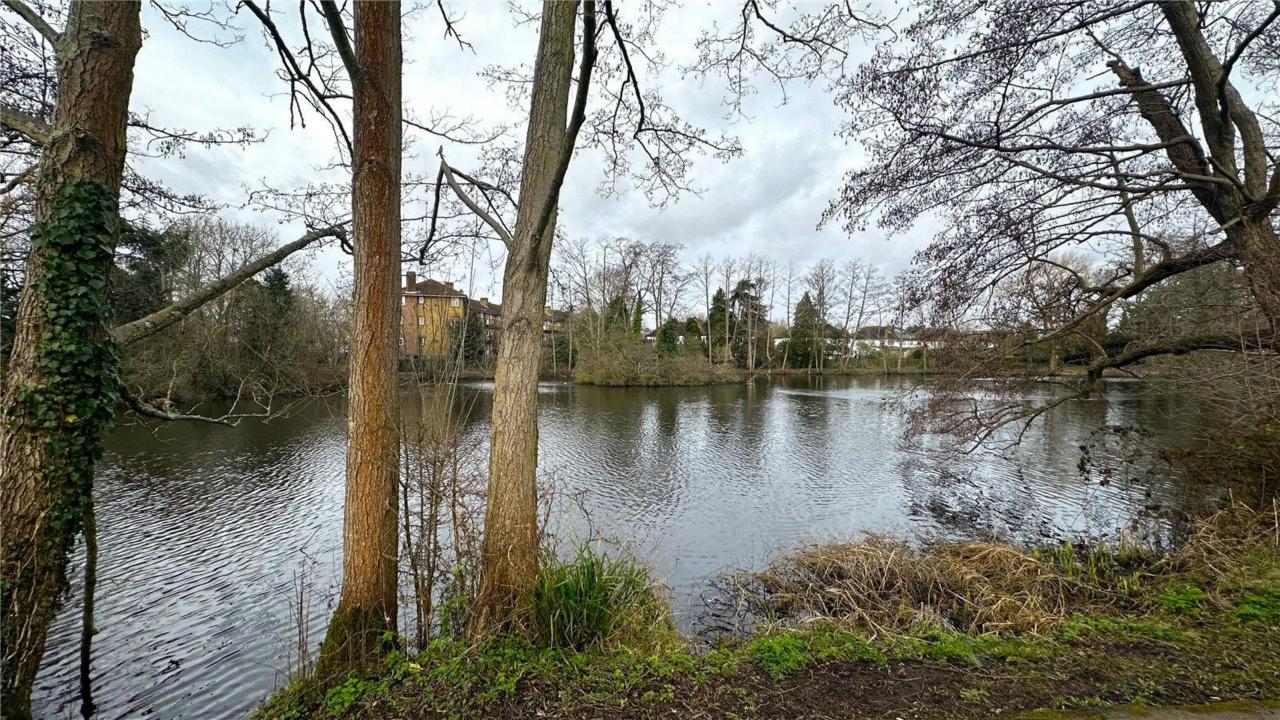

Externally there is a wonderful rear garden with sun terrace with steps down to a large lawned area and fabulous views across Greenhill Gardens ornamental lake. There is also driveway parking to the front for several cars leading to the garages.