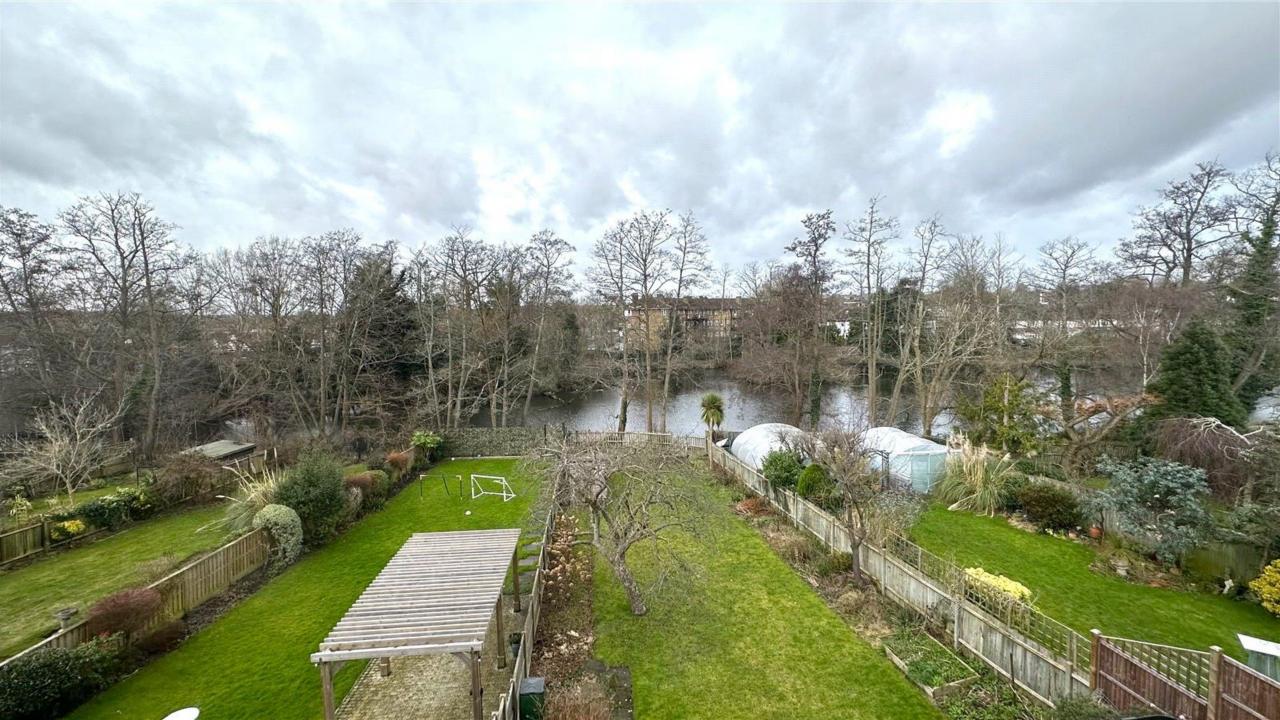

Externally there is a wonderful rear garden with sun terrace with steps down to a large lawned area and fabulous views across Greenhill Gardens ornamental lake. There is also driveway parking to the front for several cars leading to the garages.