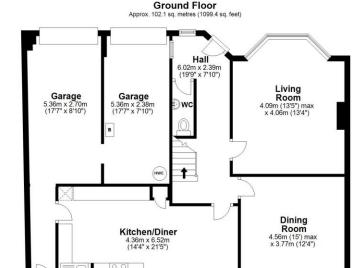

The house requires some modernisation and offers bright and spacious accommodation throughout. Comprising a welcoming entrance hall with guest w.c, 2 large reception rooms, an open plan kitchen/dining room with a side door to a covered walkway leading to the garages. Occupying the first floor there are 3 good size bedrooms, a study and a family bathroom with an additional separate w.c. The top floor has 2 further double bedrooms.