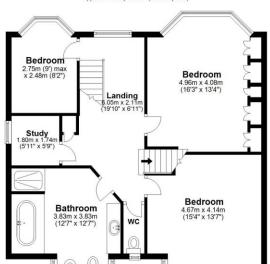

The house requires some modernisation and offers bright and spacious accommodation throughout. Comprising a welcoming entrance hall with guest w.c, 2 large reception rooms, an open plan kitchen/dining room with a side door to a covered walkway leading to the garages. Occupying the first floor there are 3 good size bedrooms, a study and a family bathroom with an additional separate w.c. The top floor has 2 further double bedrooms.