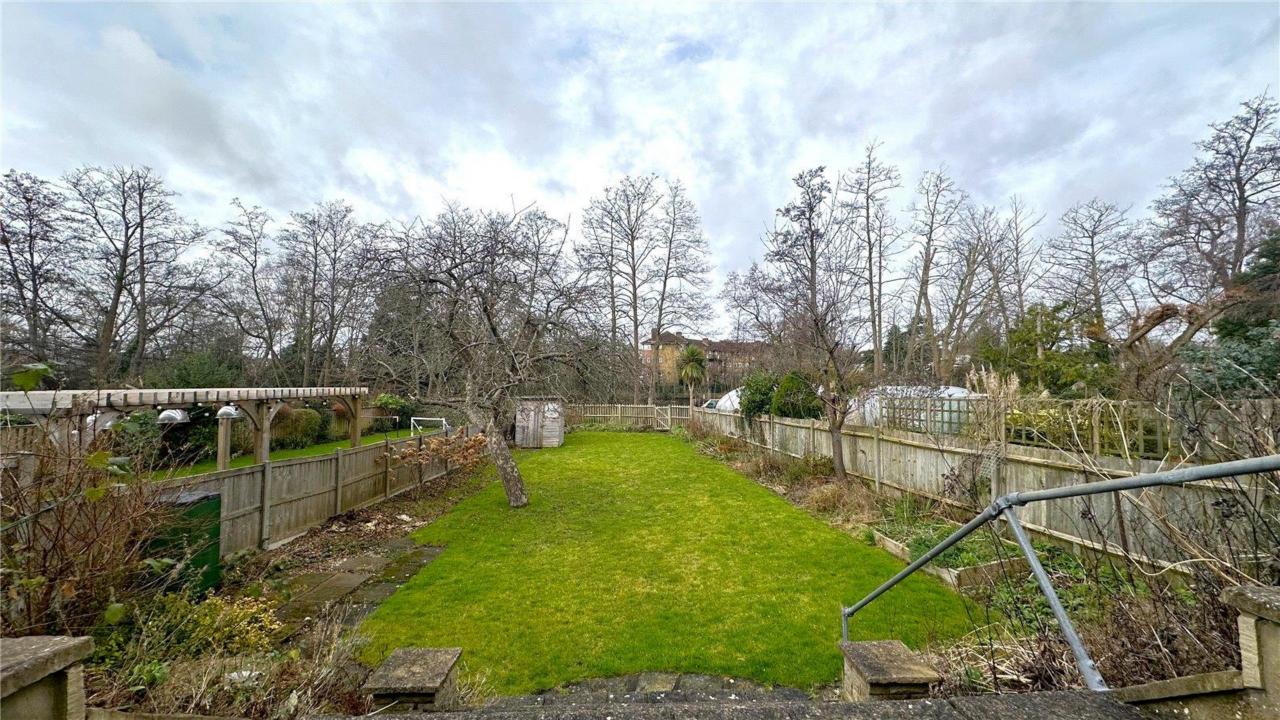

Externally there is a wonderful rear garden with sun terrace with steps down to a large lawned area and fabulous views across Greenhill Gardens ornamental lake. There is also driveway parking to the front for several cars leading to the garages.