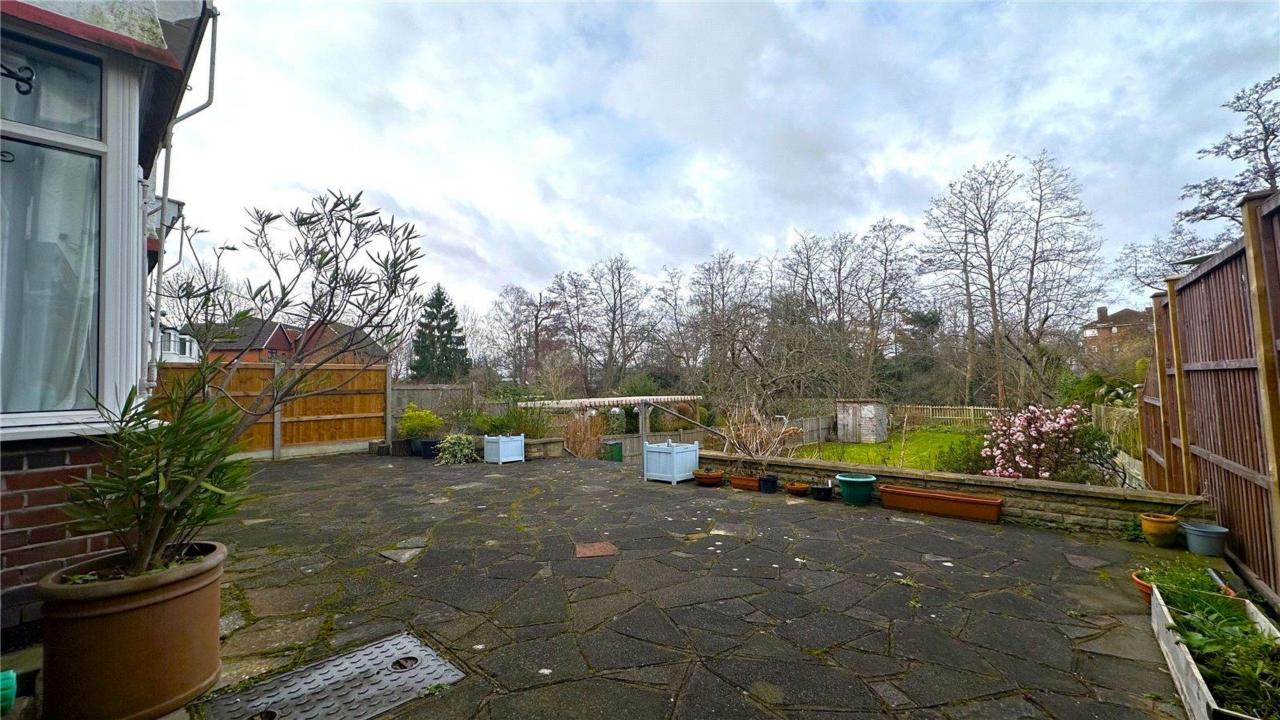

Externally there is a wonderful rear garden with sun terrace with steps down to a large lawned area and fabulous views across Greenhill Gardens ornamental lake. There is also driveway parking to the front for several cars leading to the garages.