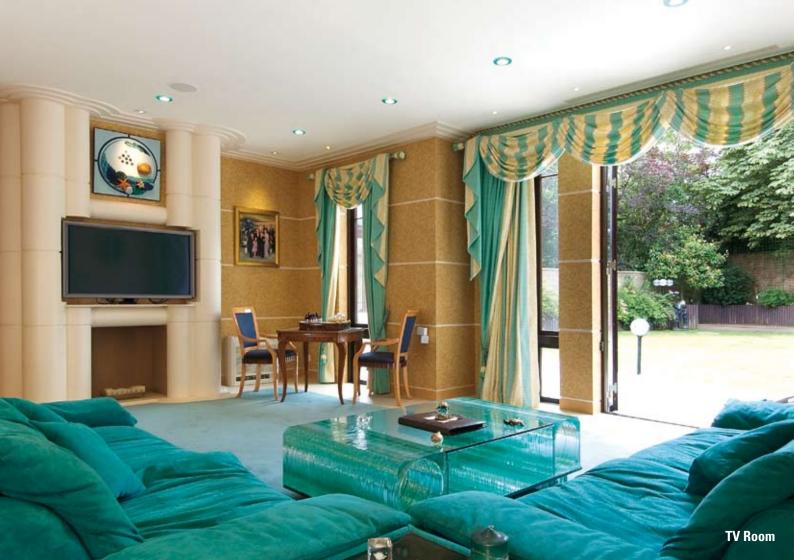

## **Ground Floor**

- Impressive Triple Height Reception Hall Entrance
- Semi Floating Feature Staircase
- Guest Cloakroom
- Drawing Room
- Dining Room
- Television Room/Family Room
- Playroom/Study with Separate Cloakroom
- Poggenpohl Fitted Kitchen/Breakfast Room Overlooking Pool Complex
- Utility Room
- Glass Covered Swimming Pool Complex with Changing Rooms