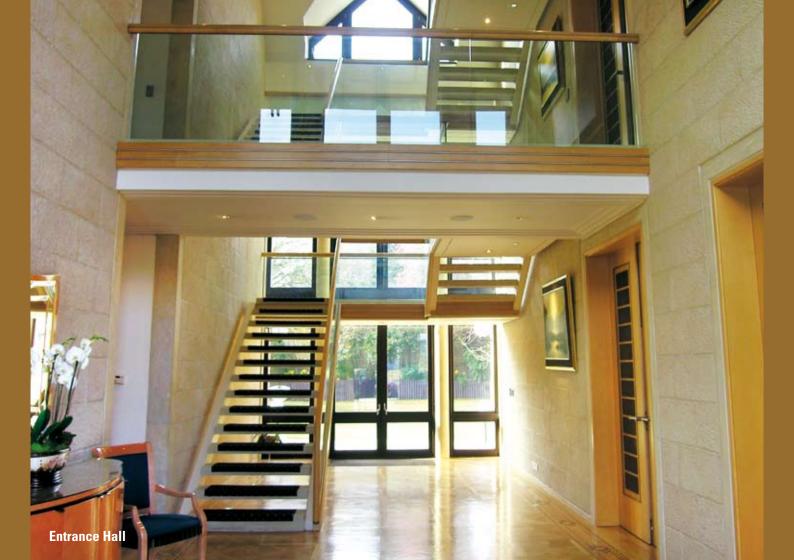

## **Ground Floor**

- Impressive Triple Height Reception Hall Entrance
- Semi Floating Feature Staircase
- Guest Cloakroom
- Drawing Room
- Dining Room
- Television Room/Family Room
- Playroom/Study with Separate Cloakroom
- Poggenpohl Fitted Kitchen/Breakfast Room Overlooking Pool Complex
- Utility Room
- Glass Covered Swimming Pool Complex with Changing Rooms

## **Technical Features**

- Air Conditioning
- Underfloor Heating
- Jerusalem Stone Entrance Hall
- Boley Fireplaces to Drawing Room
  & Master Bedroom
- Oak Flooring

- Maple Doors with Walnut Burr Squares
- Maple Skirting & Architraves
- ADT Alarm System
- Lutron Lighting
- Fibre Optic Lighting
- Low Voltage Lighting
- · Poggenpohl Kitchen
- Bosch Gourmet Microwave
- Bosch Integrated Ovens
- Miele Hob
- Bosch Extractor Canopy
- Bosch Fridge & Freezer
- Bosch Dishwasher
- Electrically Operated Glass Pool Roof