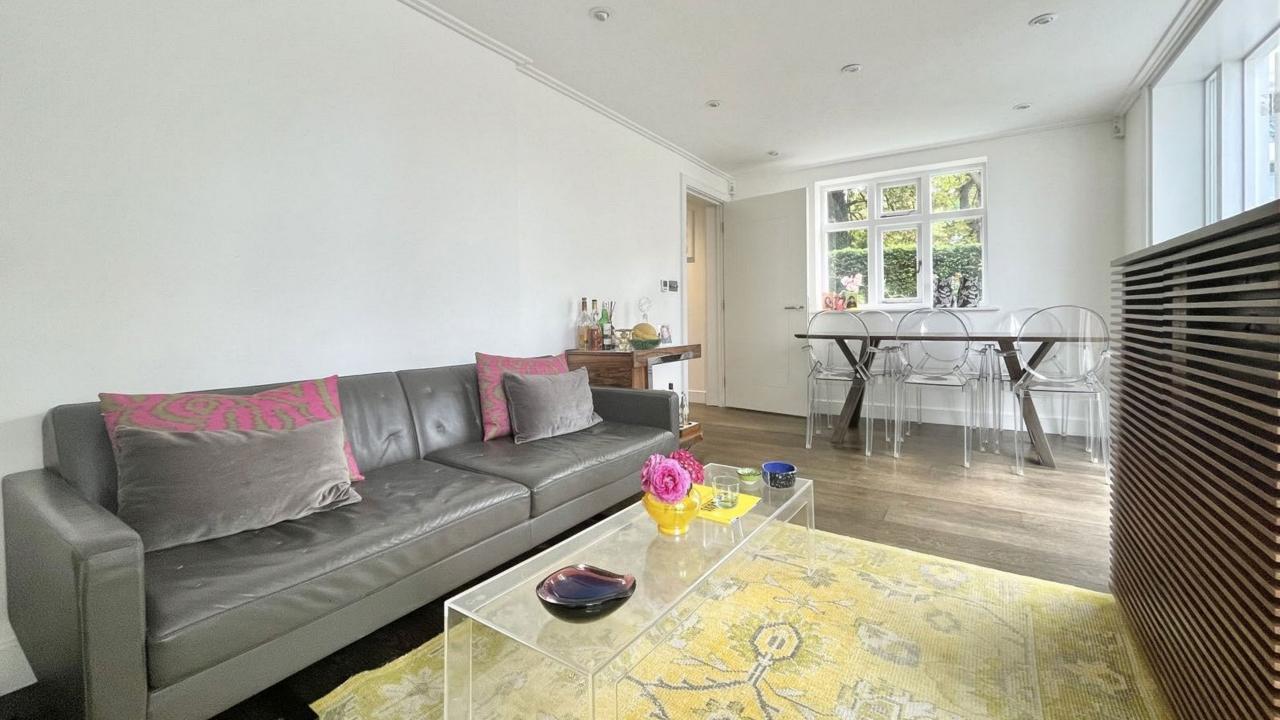

The property features a spacious hallway, reception/dining room, conservatory, separate eatin kitchen, guest WC. The upper floor comprises of main bedroom en-suite and built in wardrobes, second double bedroom en suite and built in wardrobes.