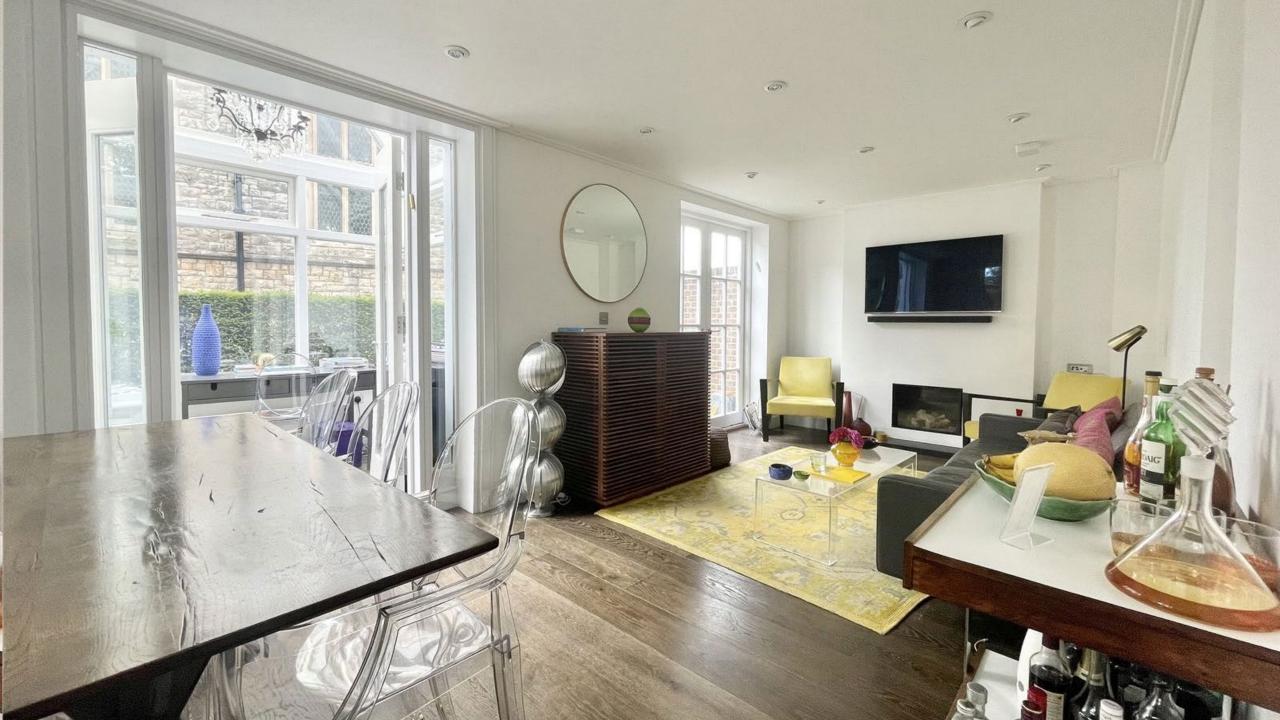

The property features a spacious hallway, reception/dining room, conservatory, separate eatin kitchen, guest WC. The upper floor comprises of main bedroom en-suite and built in wardrobes, second double bedroom en suite and built in wardrobes.