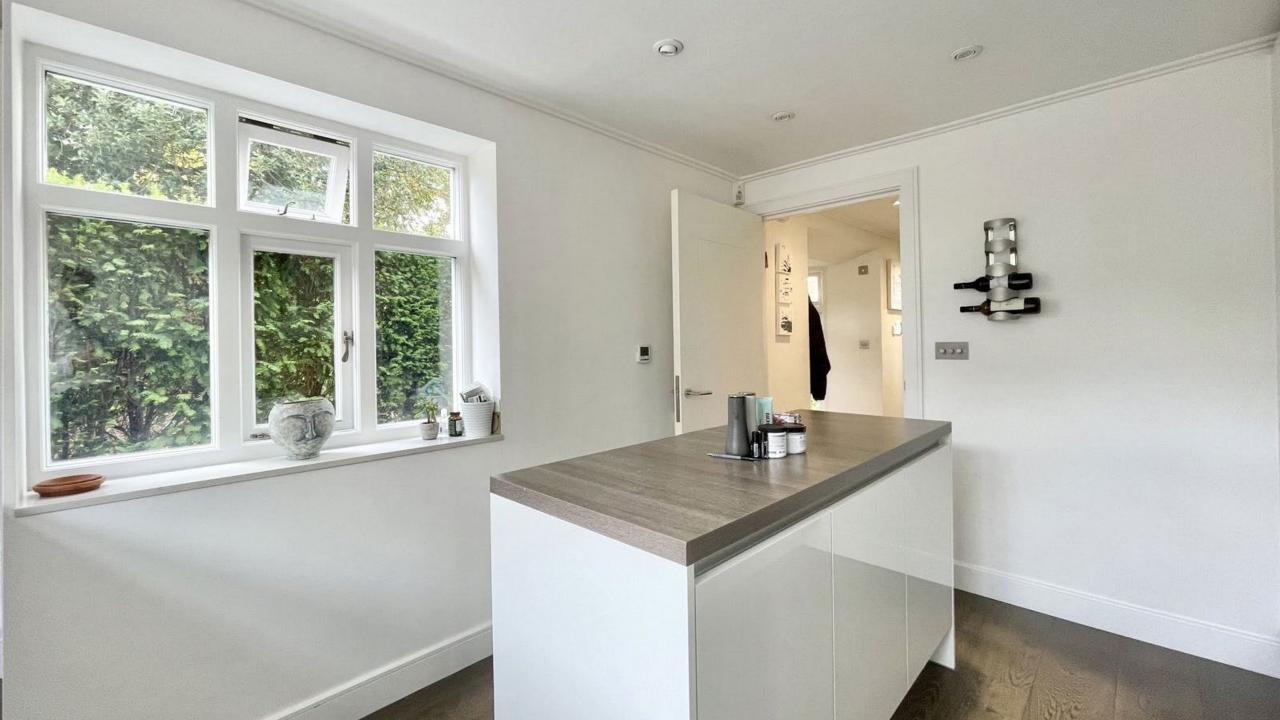

The property features a spacious hallway, reception/dining room, conservatory, separate eatin kitchen, guest WC. The upper floor comprises of main bedroom en-suite and built in wardrobes, second double bedroom en suite and built in wardrobes.