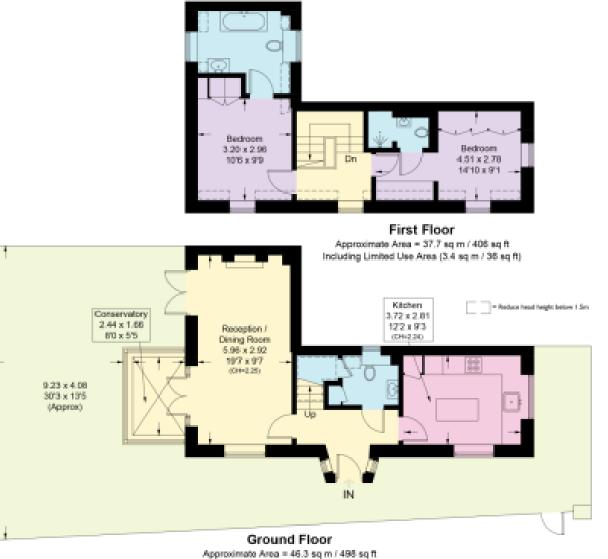

### East Lodge, NW7

Approximate Area = 84 sq m / 904 sq ft Including Limited Use Area (6.9 sq m / 74 sq ft)

Including Limited Use Area (3.5 sq m / 38 sq ft)

Surveyed and drawn in accordance with the International property measurements standards (IPMS 2: Residential) Not drawn to scale unless stated. Whilst every care is taken in the preparation of this plan, please check all dimensions, shapes and compass bearings before making any decisions reliant upon them.