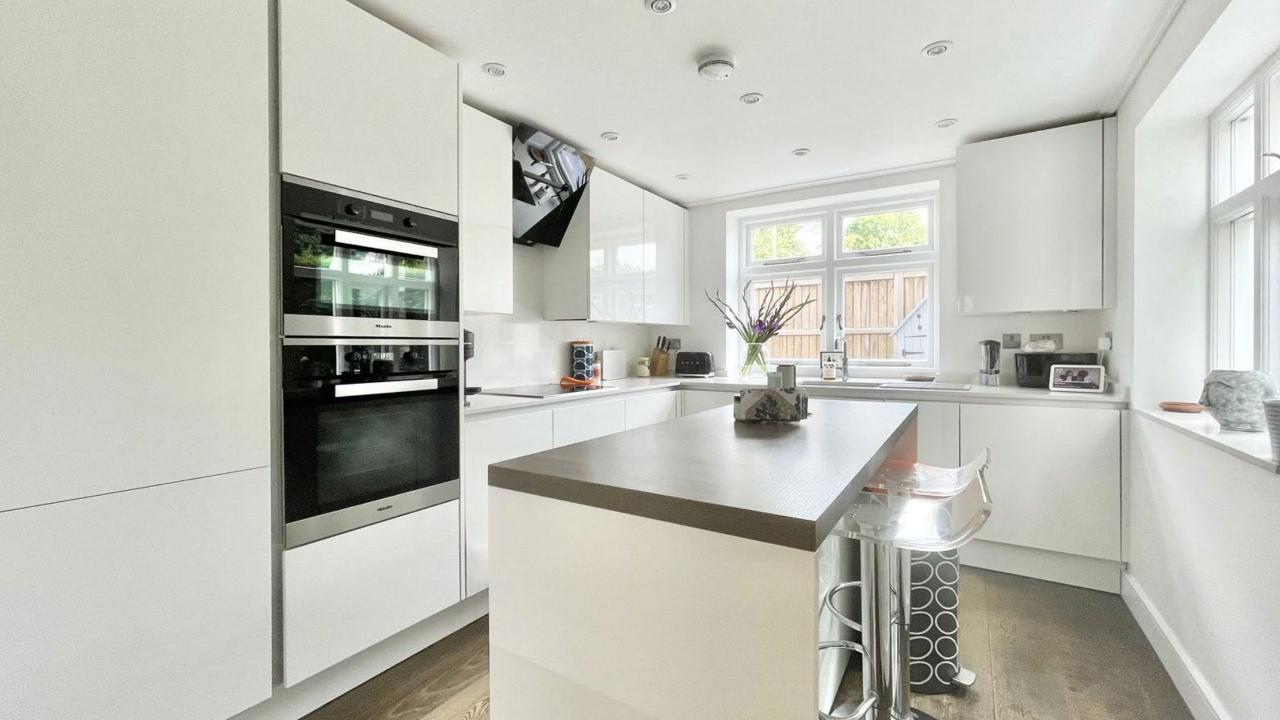

The property features a spacious hallway, reception/dining room, conservatory, separate eatin kitchen, guest WC. The upper floor comprises of main bedroom en-suite and built in wardrobes, second double bedroom en suite and built in wardrobes.