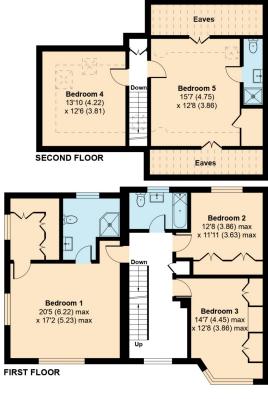

### 18 Friary Close, London, N12 9AR

A wonderful semi-detached 5 bedroom family home located in a quiet cul-de-sac moments from Friary Park.

Downstairs features a welcoming entrance area, two reception rooms (one with direct access onto the garden), a separate eat in kitchen also with access to the garden and a guest w/c. The master bedroom with ensuite bathroom & dressing room can be found on the first floor, along with two other well proportioned bedrooms and a family bathroom. The top floor of the house comprises of 2 further bedrooms, one of which has the benefit of an ensuite shower room.

## Friary Close, London, N12

Approximate Area = 2383 sq ft / 221.3 sq m Limited Use Area(s) = 274 sq ft / 25.4 sq m Total = 2657 sq ft / 246.7 sq m

For identification only - Not to scale

**Denotes restricted** 

head height

Floor plan produced in accordance with RICS Property Measurement Standards incorporating International Property Measurement Standards (IPMS2 Residential). ©nichecom 2024. Produced for Statons. REF: 1088258