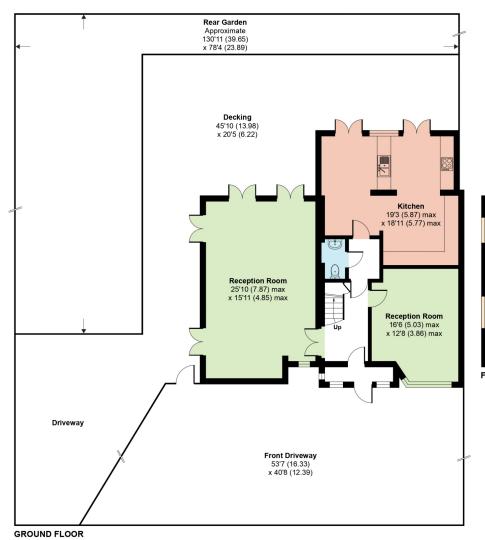

### 18 Friary Close, London, N12 9AR

A wonderful semi-detached 5 bedroom family home located in a quiet cul-de-sac moments from Friary Park.

Downstairs features a welcoming entrance area, two reception rooms (one with direct access onto the garden), a separate eat in kitchen also with access to the garden and a guest w/c. The master bedroom with ensuite bathroom & dressing room can be found on the first floor, along with two other well proportioned bedrooms and a family bathroom. The top floor of the house comprises of 2 further bedrooms, one of which has the benefit of an ensuite shower room.

Further benefits include a spacious private garden with a decking / seating area, a large driveway and ample storage throughout the house.

Friary Close is situated within convenient access to both New Southgate station (overground) and Woodside Park Station (Northern Line), numerous bus routes and the amenities of North Finchley High Road and Whetstone High road. In addition, Friary Close is located near to the highly sought after schools in the area including Wren Academy and Compton school.

## Friary Close, London, N12

Approximate Area = 2383 sq ft / 221.3 sq m Limited Use Area(s) = 274 sq ft / 25.4 sq m Total = 2657 sq ft / 246.7 sq m

For identification only - Not to scale

**Denotes restricted** 

head height

Floor plan produced in accordance with RICS Property Measurement Standards incorporating International Property Measurement Standards (IPMS2 Residential). ©nichecom 2024. Produced for Statons. REF: 1088258