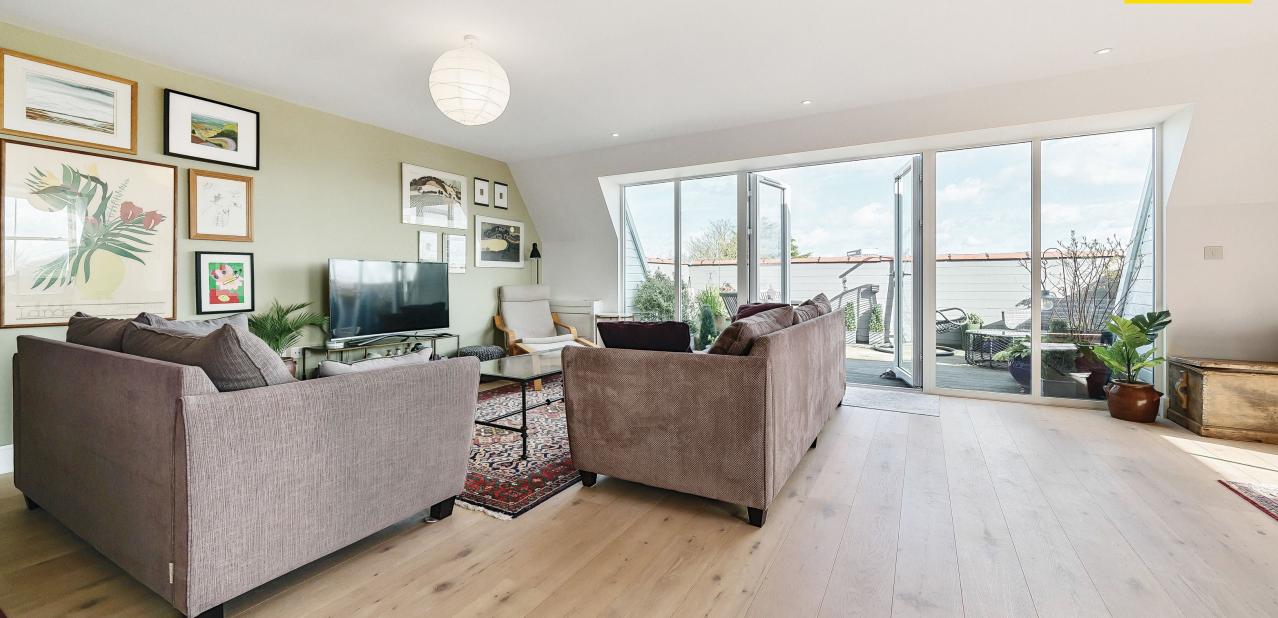

### Flat 27 Whetstone Square Apartment, 1066 High Road, N20 0FS

A wonderful 3 double bedroom penthouse apartment featuring a large private terrace.

The apartment comprises of an expansive open-plan layout, seamlessly integrating a spacious luxury kitchen with abundant cupboard space and quartz & solid wood worktops, a living space, and dining area. Three generously sized double bedrooms with bespoke fitted wardrobes, two of which are complemented by ensuite bathrooms. There is also a guest w/c and a fully fitted utility room offering additional storage. This has been plumbed for a washing machine and condenser tumble dryer, with solid doors that minimise noise from the machines. Additionally, there is ample storage throughout.

Further benefits include air conditioning, underfloor heating and digital touch screen control throughout, a day time concierge service with 24 hour CCTV, a spacious gymnasium, a private storage area and a secure underground parking space.