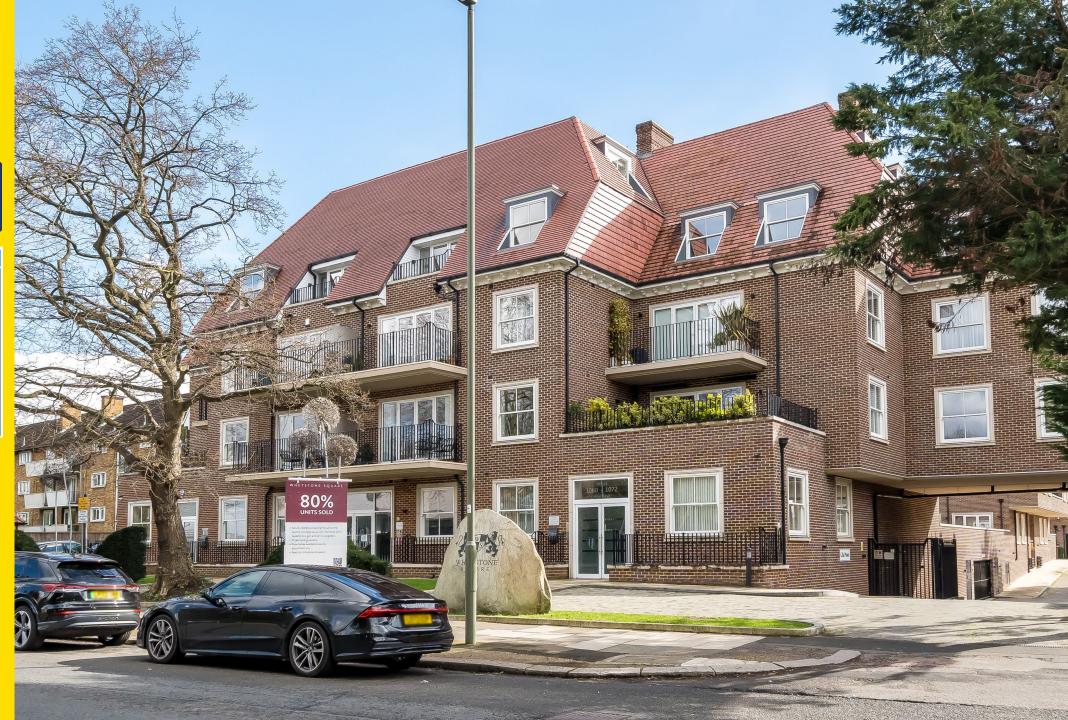

# Flat 27 Whetstone Square Apartment, 1066 High Road, N20 0FS

### Flat 27 Whetstone Square Apartment, 1066 High Road, N20 0FS

A wonderful 3 double bedroom penthouse apartment featuring a large private terrace.

The apartment comprises of an expansive open-plan layout, seamlessly integrating a spacious luxury kitchen with abundant cupboard space and quartz & solid wood worktops, a living space, and dining area. Three generously sized double bedrooms with bespoke fitted wardrobes, two of which are complemented by ensuite bathrooms. There is also a guest w/c and a fully fitted utility room offering additional storage. This has been plumbed for a washing machine and condenser tumble dryer, with solid doors that minimise noise from the machines. Additionally, there is ample storage throughout.

Whetstone Square is ideally located within easy reach of Whetstone High Road shopping centre, which offers local boutiques, restaurants, Waitrose, Boots and Marks & Spencer as well as being easily accessible to Totteridge and Whetstone Underground Station (Northern Line) and Oakleigh Park mainline station together with all local bus routes.