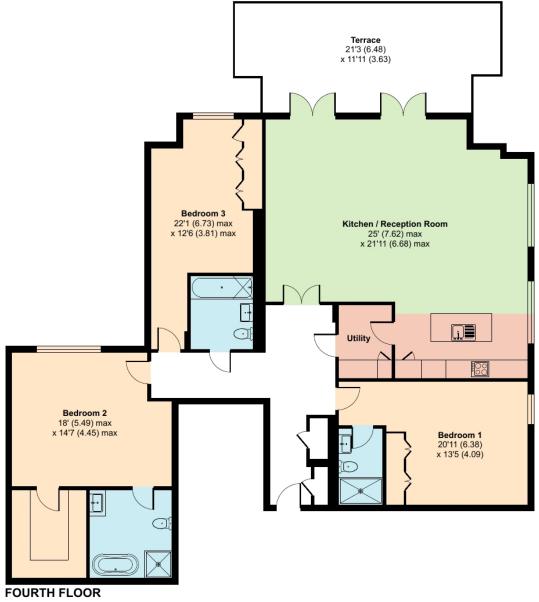

### Flat 27 Whetstone Square Apartment, 1066 High Road, N20 0FS

A wonderful 3 double bedroom penthouse apartment featuring a large private terrace.

The apartment comprises of an expansive open-plan layout, seamlessly integrating a spacious luxury kitchen with abundant cupboard space and quartz & solid wood worktops, a living space, and dining area. Three generously sized double bedrooms with bespoke fitted wardrobes, two of which are complemented by ensuite bathrooms. There is also a guest w/c and a fully fitted utility room offering additional storage. This has been plumbed for a washing machine and condenser tumble dryer, with solid doors that minimise noise from the machines. Additionally, there is ample storage throughout.

## Whetstone Square 1066 High Road, London, N20

Approximate Area = 1968 sq ft / 182.8 sq m

For identification only - Not to scale