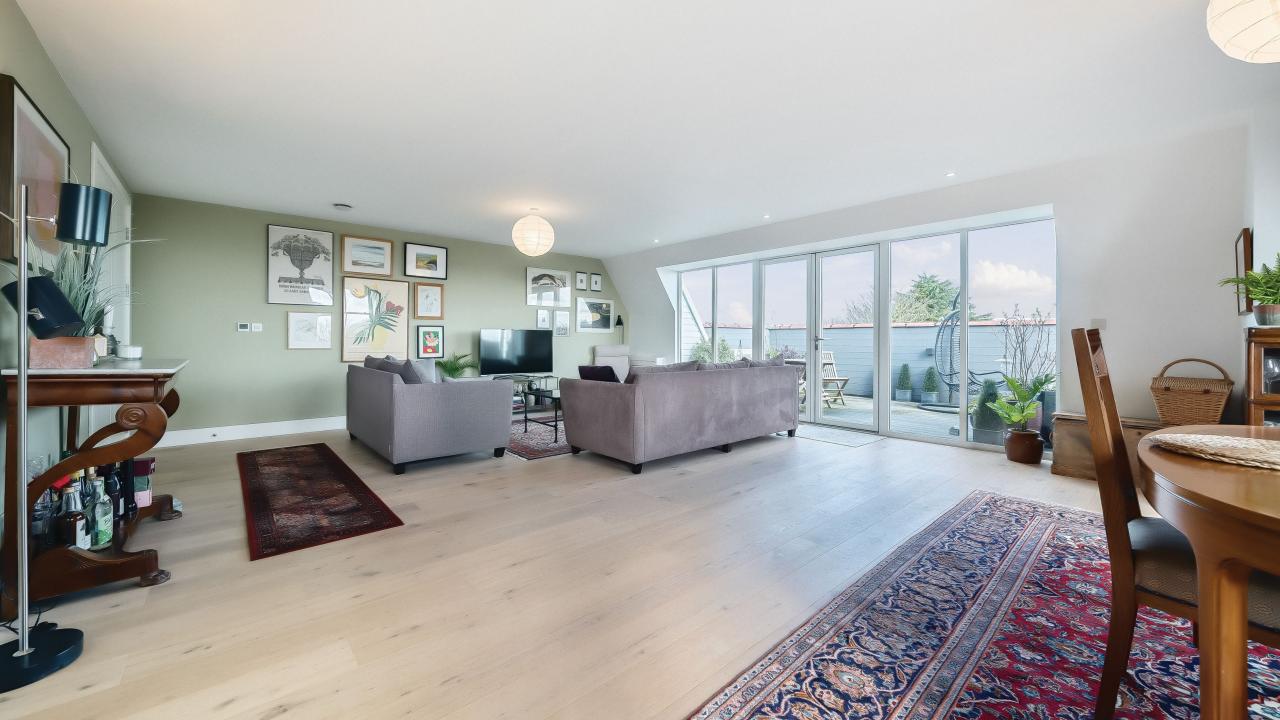

### Flat 27 Whetstone Square Apartment, 1066 High Road, N20 0FS

A wonderful 3 double bedroom penthouse apartment featuring a large private terrace.

The apartment comprises of an expansive open-plan layout, seamlessly integrating a spacious luxury kitchen with abundant cupboard space and quartz & solid wood worktops, a living space, and dining area. Three generously sized double bedrooms with bespoke fitted wardrobes, two of which are complemented by ensuite bathrooms. There is also a guest w/c and a fully fitted utility room offering additional storage. This has been plumbed for a washing machine and condenser tumble dryer, with solid doors that minimise noise from the machines. Additionally, there is ample storage throughout.

Further benefits include air conditioning, underfloor heating and digital touch screen control throughout, a day time concierge service with 24 hour CCTV, a spacious gymnasium, a private storage area and a secure underground parking space.