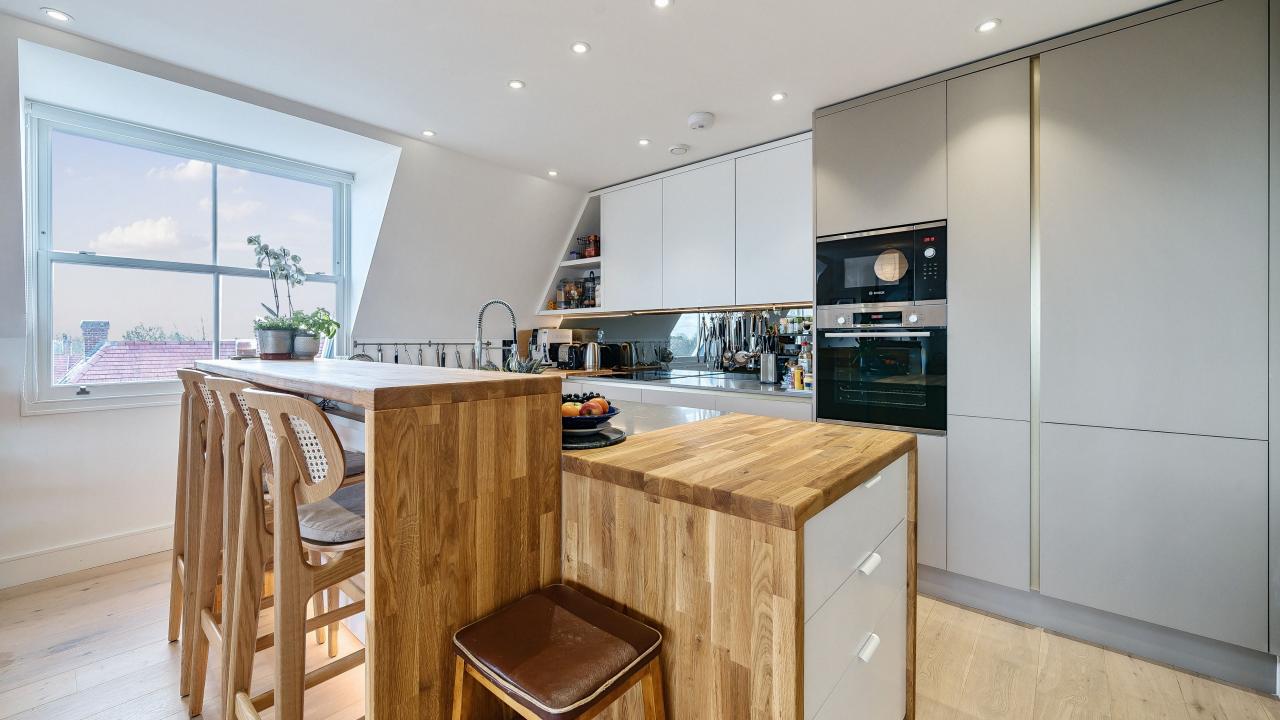

### Flat 27 Whetstone Square Apartment, 1066 High Road, N20 0FS

A wonderful 3 double bedroom penthouse apartment featuring a large private terrace.

The apartment comprises of an expansive open-plan layout, seamlessly integrating a spacious luxury kitchen with abundant cupboard space and quartz & solid wood worktops, a living space, and dining area. Three generously sized double bedrooms with bespoke fitted wardrobes, two of which are complemented by ensuite bathrooms. There is also a guest w/c and a fully fitted utility room offering additional storage. This has been plumbed for a washing machine and condenser tumble dryer, with solid doors that minimise noise from the machines. Additionally, there is ample storage throughout.