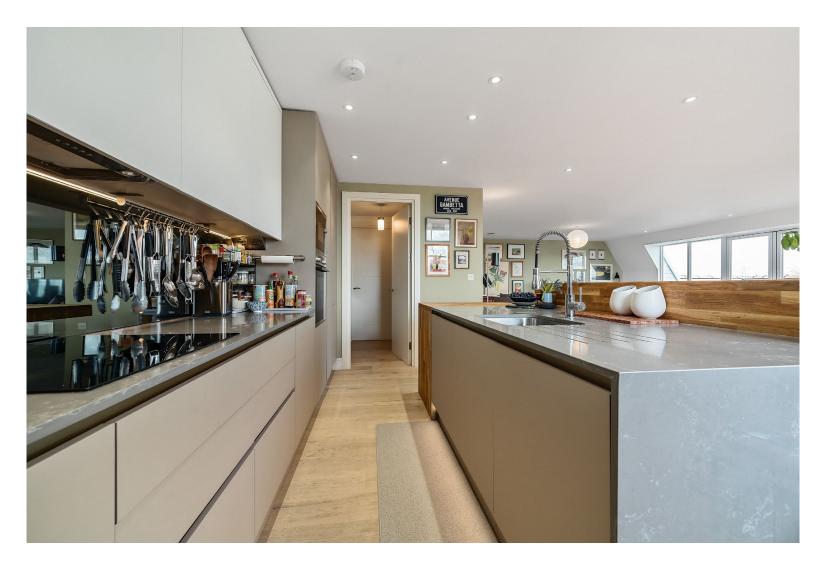

### Flat 27 Whetstone Square Apartment, 1066 High Road, N20 0FS

A wonderful 3 double bedroom penthouse apartment featuring a large private terrace.

The apartment comprises of an expansive open-plan layout, seamlessly integrating a spacious luxury kitchen with abundant cupboard space and quartz & solid wood worktops, a living space, and dining area. Three generously sized double bedrooms with bespoke fitted wardrobes, two of which are complemented by ensuite bathrooms. There is also a guest w/c and a fully fitted utility room offering additional storage. This has been plumbed for a washing machine and condenser tumble dryer, with solid doors that minimise noise from the machines. Additionally, there is ample storage throughout.