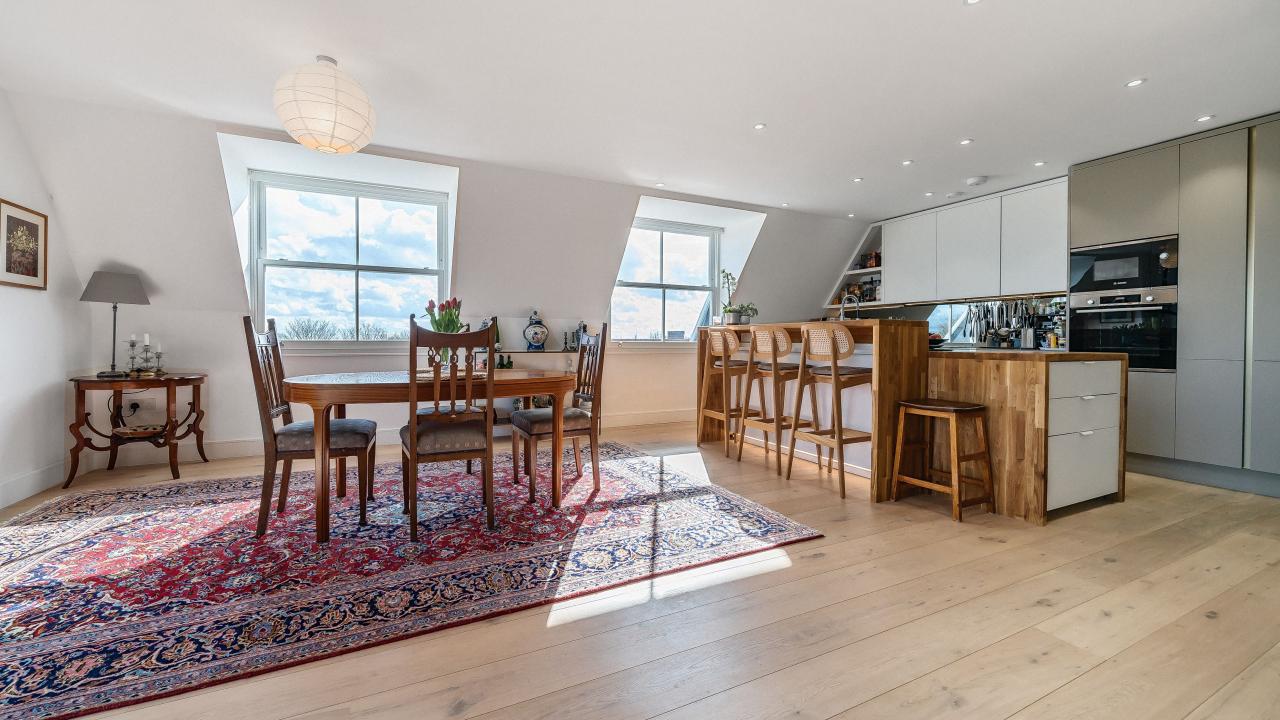

### Flat 27 Whetstone Square Apartment, 1066 High Road, N20 0FS

A wonderful 3 double bedroom penthouse apartment featuring a large private terrace.

The apartment comprises of an expansive open-plan layout, seamlessly integrating a spacious luxury kitchen with abundant cupboard space and quartz & solid wood worktops, a living space, and dining area. Three generously sized double bedrooms with bespoke fitted wardrobes, two of which are complemented by ensuite bathrooms. There is also a guest w/c and a fully fitted utility room offering additional storage. This has been plumbed for a washing machine and condenser tumble dryer, with solid doors that minimise noise from the machines. Additionally, there is ample storage throughout.