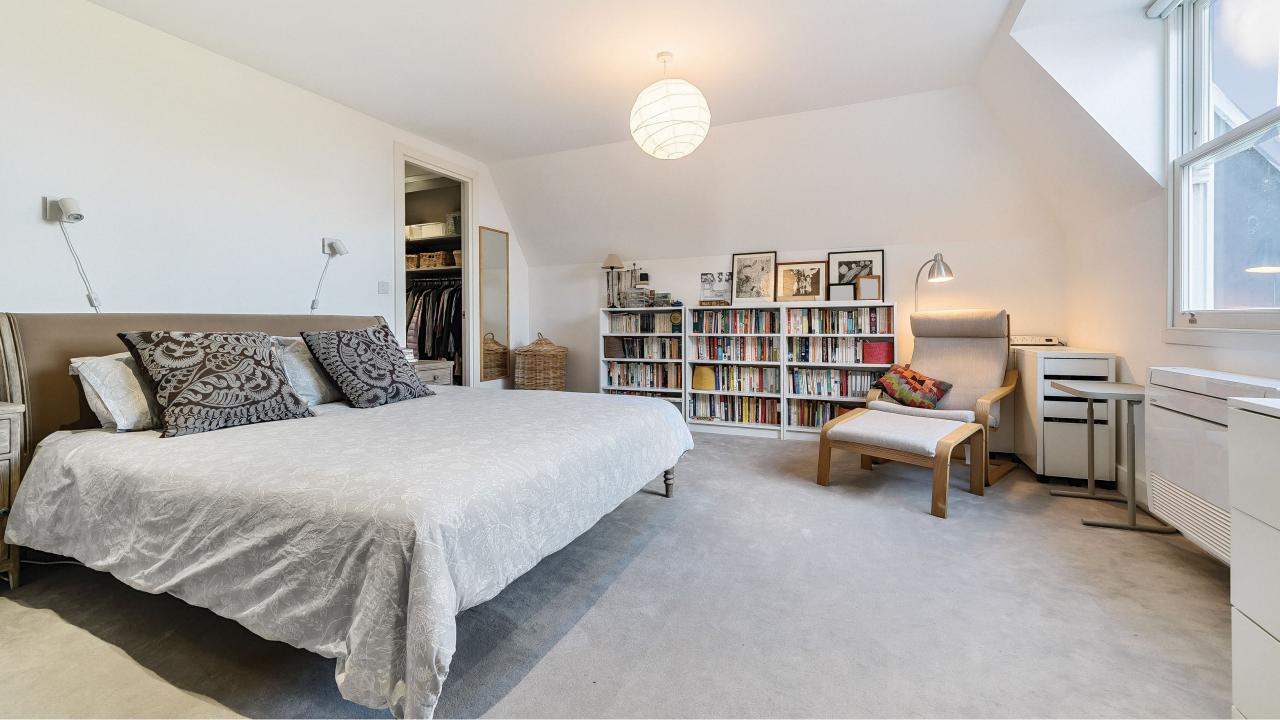

### Flat 27 Whetstone Square Apartment, 1066 High Road, N20 0FS

A wonderful 3 double bedroom penthouse apartment featuring a large private terrace.

The apartment comprises of an expansive open-plan layout, seamlessly integrating a spacious luxury kitchen with abundant cupboard space and quartz & solid wood worktops, a living space, and dining area. Three generously sized double bedrooms with bespoke fitted wardrobes, two of which are complemented by ensuite bathrooms. There is also a guest w/c and a fully fitted utility room offering additional storage. This has been plumbed for a washing machine and condenser tumble dryer, with solid doors that minimise noise from the machines. Additionally, there is ample storage throughout.