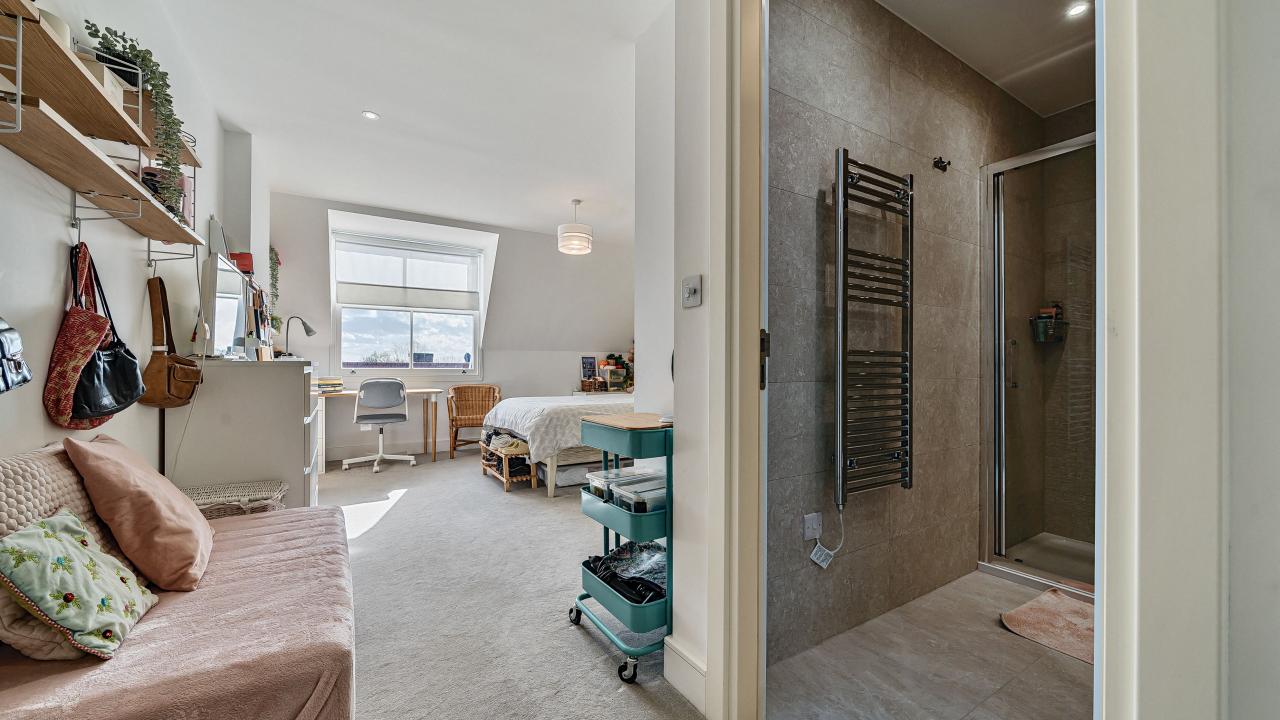

### Flat 27 Whetstone Square Apartment, 1066 High Road, N20 0FS

A wonderful 3 double bedroom penthouse apartment featuring a large private terrace.

The apartment comprises of an expansive open-plan layout, seamlessly integrating a spacious luxury kitchen with abundant cupboard space and quartz & solid wood worktops, a living space, and dining area. Three generously sized double bedrooms with bespoke fitted wardrobes, two of which are complemented by ensuite bathrooms. There is also a guest w/c and a fully fitted utility room offering additional storage. This has been plumbed for a washing machine and condenser tumble dryer, with solid doors that minimise noise from the machines. Additionally, there is ample storage throughout.