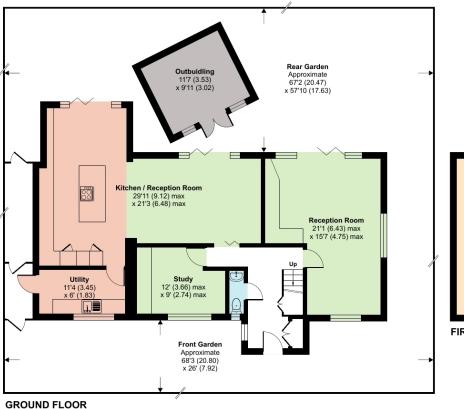

## Kings Road, Barnet, EN5

Approximate Area = 2101 sq ft / 195.1 sq m Outbuilding = 117 sq ft / 10.8 sq m Total = 2218 sq ft / 205.9 sq m For identification only - Not to scale

Local Authority: Barnet Council Tax band: G Tenure: Freehold

Ν

RICS Certified Property Measurer Floor plan produced in accordance with RICS Property Measurement Standards incorporating International Property Measurement Standards (IPMS2 Residential). ©ntchecom 2024. Produced for Statons. REF: 1111340