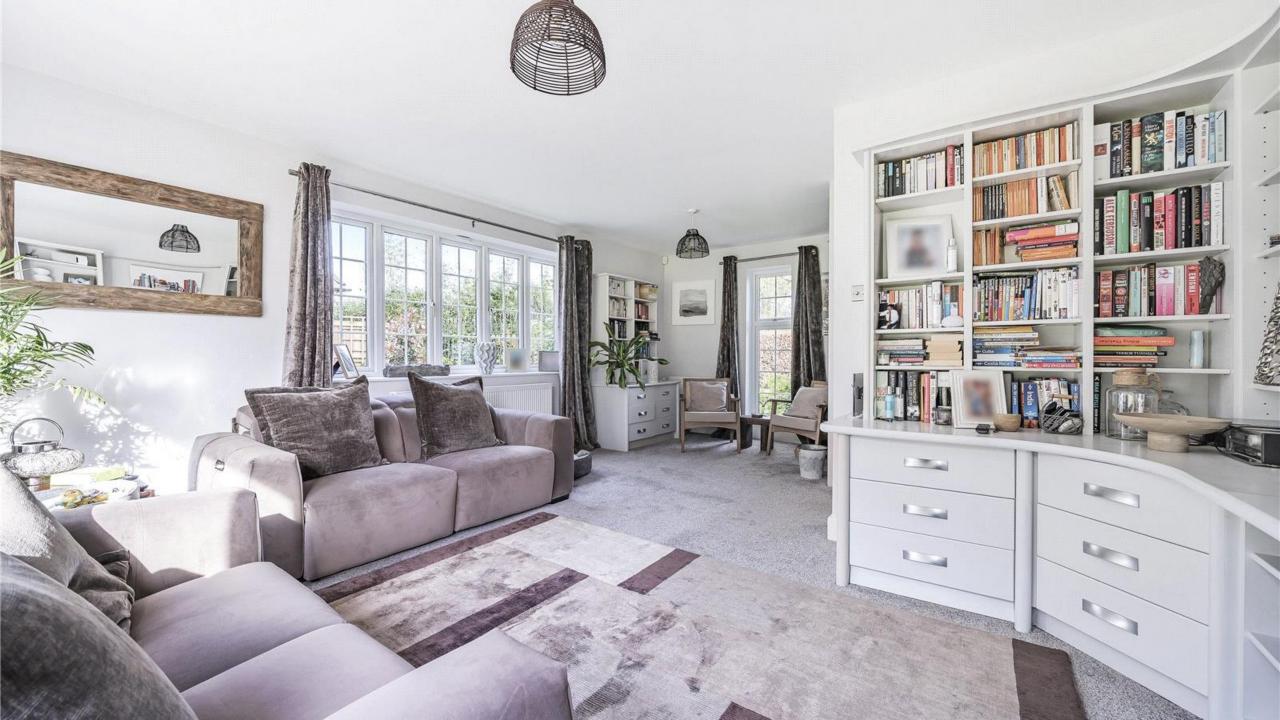

Kings Road, Barnet, EN5 4EF £1,650,000

Situated on this sought after residential road on a generous plot, a beautifully presented 4 bedroom detached family home. The property offers bright and spacious, well planned accommodation throughout and comprises, a welcoming entrance hall, guest w.c, double aspect reception room with bi folding doors onto the rear garden, a fabulous office with fitted furniture, a large open plan family/dining room with a stunning contemporary kitchen area with central island and a separate utility room. On the first floor there is a lovely dual aspect principal bedroom with a contemporary en suite bathroom, 3 further bedrooms and a modern family bathroom with shower cubicle and bath tub. Externally there are wonderful professionally landscaped front and rear gardens that offer privacy, mature well stocked borders, a summer house and a sun