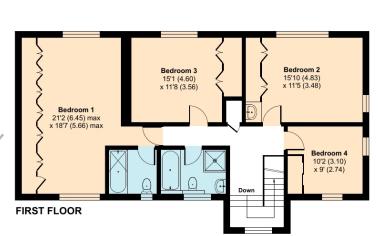

## Kings Road, Barnet, EN5

Approximate Area = 2101 sq ft / 195.1 sq m Outbuilding = 117 sq ft / 10.8 sq m Total = 2218 sq ft / 205.9 sq m For identification only - Not to scale

Local Authority: Barnet Council Tax band: G Tenure: Freehold

Ν

RICS Certified Property Measurer Floor plan produced in accordance with RICS Property Measurement Standards incorporating International Property Measurement Standards (IPMS2 Residential). ©ntchecom 2024. Produced for Statons. REF: 1111340