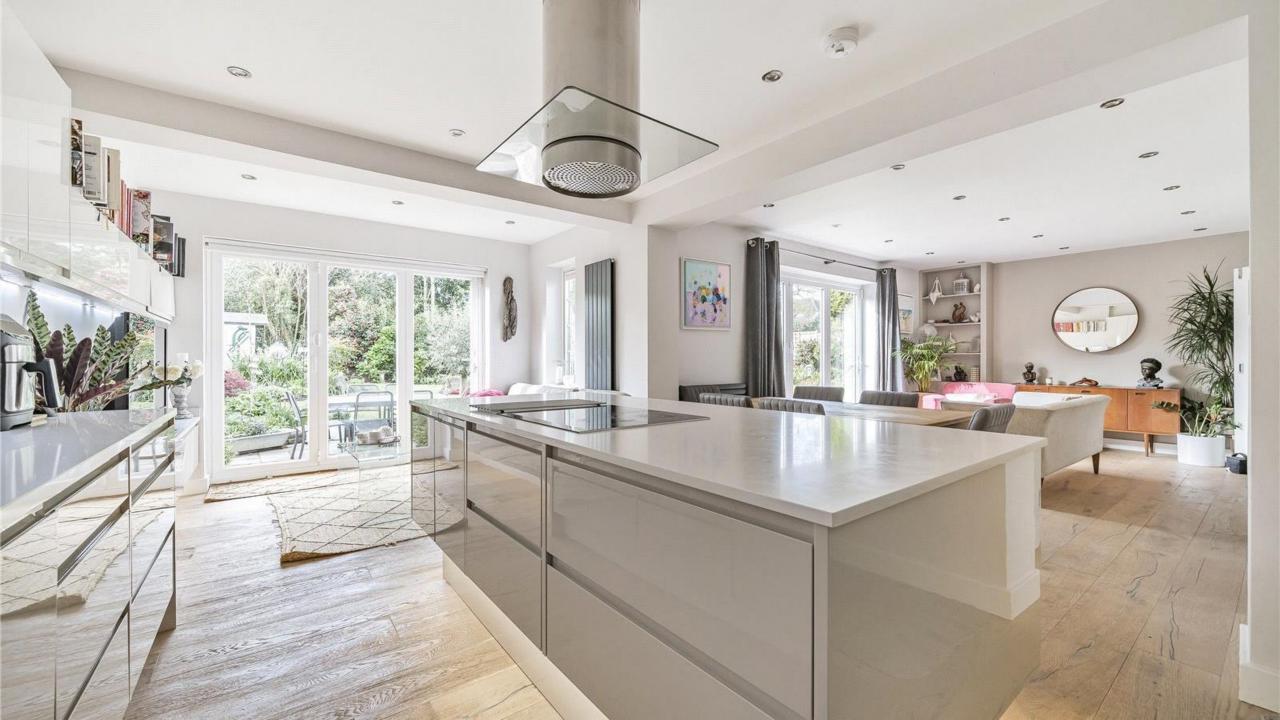

Kings Road, Barnet, EN5 4EF £1,650,000

Situated on this sought after residential road on a generous plot, a beautifully presented 4 bedroom detached family home. The property offers bright and spacious, well planned accommodation throughout and comprises, a welcoming entrance hall, guest w.c, double aspect reception room with bi folding doors onto the rear garden, a fabulous office with fitted furniture, a large open plan family/dining room with a stunning contemporary kitchen area with central island and a separate utility room. On the first floor there is a lovely dual aspect principal bedroom with a contemporary en suite bathroom, 3 further bedrooms and a modern family bathroom with shower cubicle and bath tub. Externally there are wonderful professionally landscaped front and rear gardens that offer privacy, mature well stocked borders, a summer house and a sun