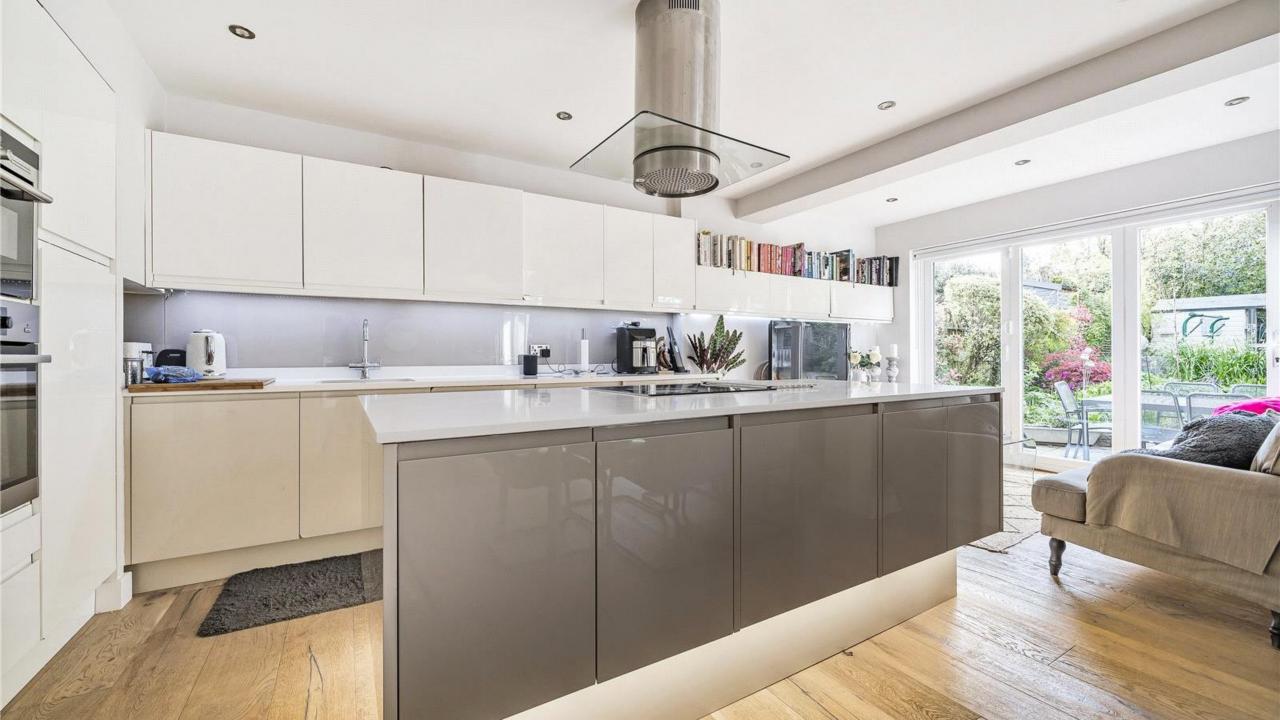

Kings Road, Barnet, EN5 4EF £1,650,000

Situated on this sought after residential road on a generous plot, a beautifully presented 4 bedroom detached family home. The property offers bright and spacious, well planned accommodation throughout and comprises, a welcoming entrance hall, guest w.c, double aspect reception room with bi folding doors onto the rear garden, a fabulous office with fitted furniture, a large open plan family/dining room with a stunning contemporary kitchen area with central island and a separate utility room. On the first floor there is a lovely dual aspect principal bedroom with a contemporary en suite bathroom, 3 further bedrooms and a modern family bathroom with shower cubicle and bath tub. Externally there are wonderful professionally landscaped front and rear gardens that offer privacy, mature well stocked borders, a summer house and a sun