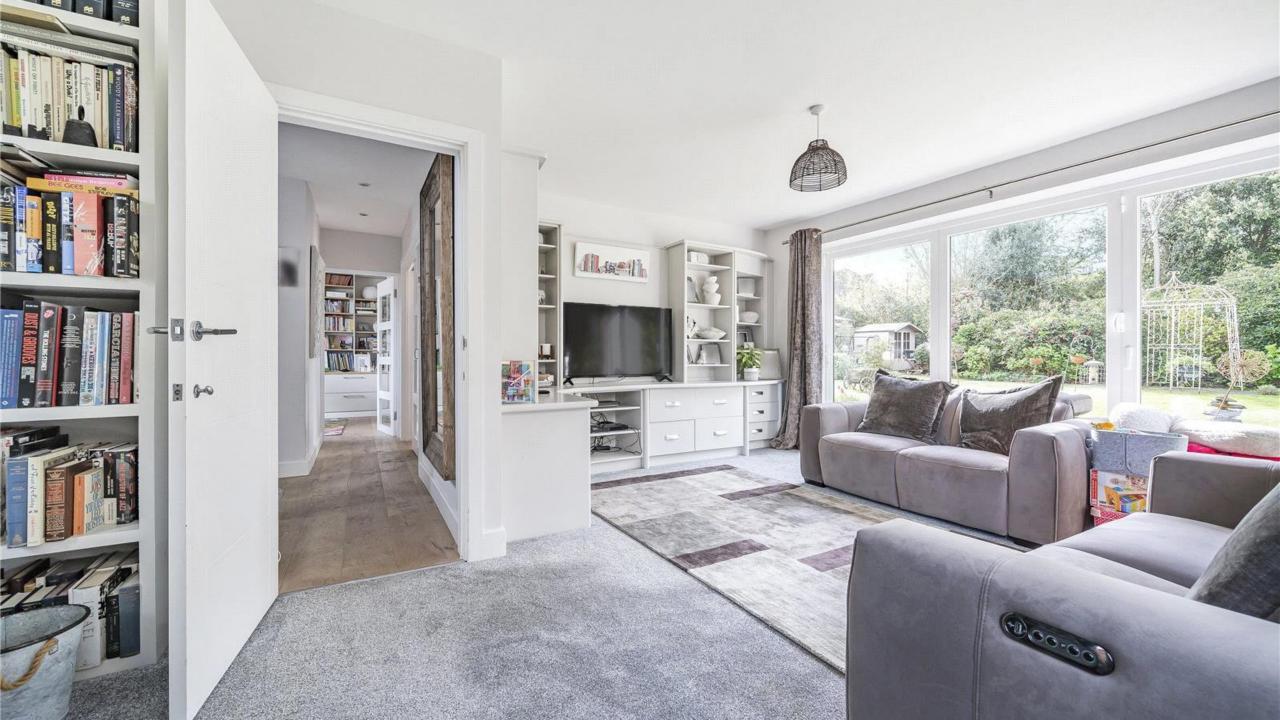

Kings Road, Barnet, EN5 4EF £1,650,000

Situated on this sought after residential road on a generous plot, a beautifully presented 4 bedroom detached family home. The property offers bright and spacious, well planned accommodation throughout and comprises, a welcoming entrance hall, guest w.c, double aspect reception room with bi folding doors onto the rear garden, a fabulous office with fitted furniture, a large open plan family/dining room with a stunning contemporary kitchen area with central island and a separate utility room. On the first floor there is a lovely dual aspect principal bedroom with a contemporary en suite bathroom, 3 further bedrooms and a modern family bathroom with shower cubicle and bath tub. Externally there are wonderful professionally landscaped front and rear gardens that offer privacy, mature well stocked borders, a summer house and a sun