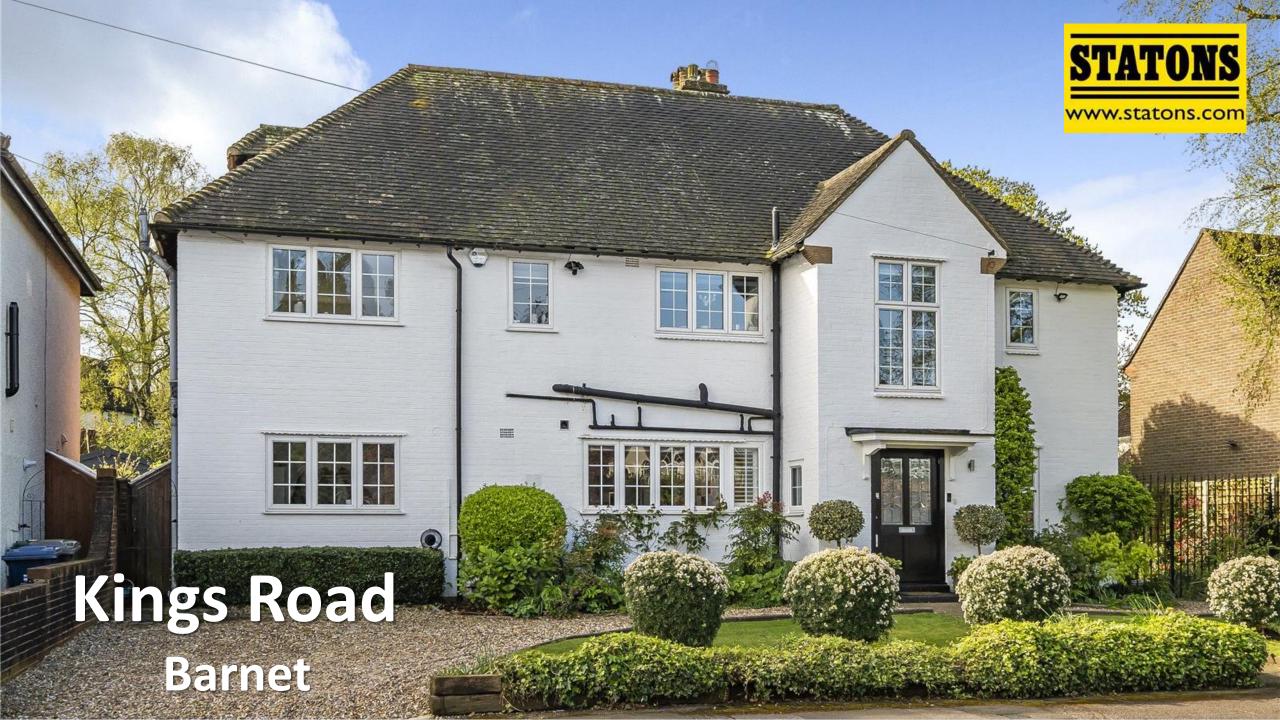

Kings Road, Barnet, EN5 4EF £1,650,000

Situated on this sought after residential road on a generous plot, a beautifully presented 4 bedroom detached family home. The property offers bright and spacious, well planned accommodation throughout and comprises, a welcoming entrance hall, guest w.c, double aspect reception room with bi folding doors onto the rear garden, a fabulous office with fitted furniture, a large open plan family/dining room with a stunning contemporary kitchen area with central island and a separate utility room. On the first floor there is a lovely dual aspect principal bedroom with a contemporary en suite bathroom, 3 further bedrooms and a modern family bathroom with shower cubicle and bath tub. Externally there are wonderful professionally landscaped front and rear gardens that offer privacy, mature well stocked borders, a summer house and a sun