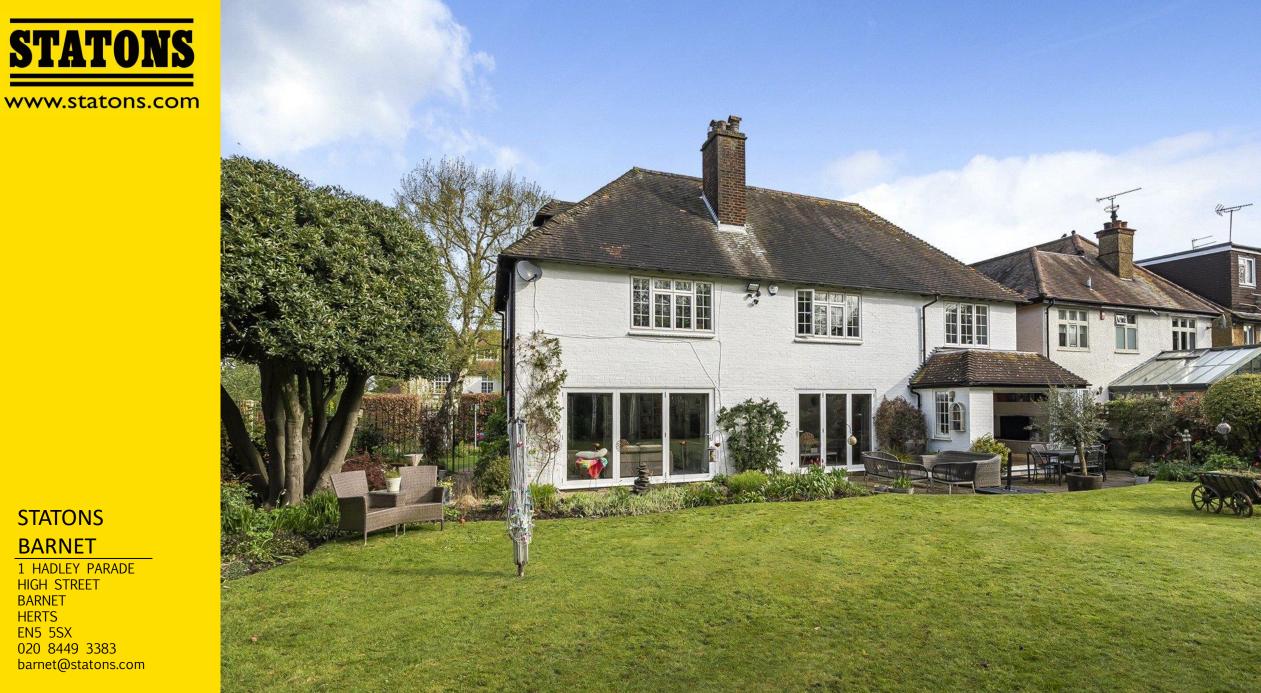

Kings Road, Barnet, EN5 4EF £1,650,000

Situated on this sought after residential road on a generous plot, a beautifully presented 4 bedroom detached family home. The property offers bright and spacious, well planned accommodation throughout and comprises, a welcoming entrance hall, guest w.c, double aspect reception room with bi folding doors onto the rear garden, a fabulous office with fitted furniture, a large open plan family/dining room with a stunning contemporary kitchen area with central island and a separate utility room. On the first floor there is a lovely dual aspect principal bedroom with a contemporary en suite bathroom, 3 further bedrooms and a modern family bathroom with shower cubicle and bath tub. Externally there are wonderful professionally landscaped front and rear gardens that offer privacy, mature well stocked borders, a summer house and a sun

## BARNET

BARNET HERTS EN5 5SX 020 8449 3383 barnet@statons.com