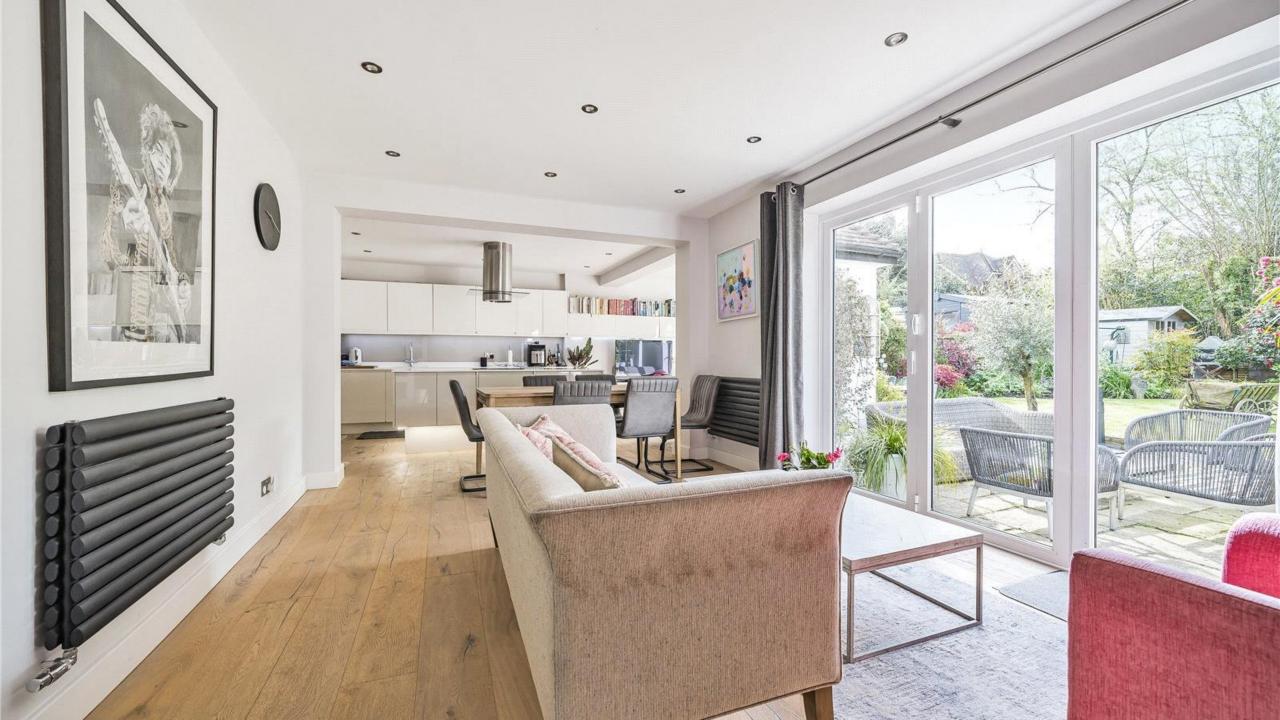

Kings Road, Barnet, EN5 4EF £1,650,000

Situated on this sought after residential road on a generous plot, a beautifully presented 4 bedroom detached family home. The property offers bright and spacious, well planned accommodation throughout and comprises, a welcoming entrance hall, guest w.c, double aspect reception room with bi folding doors onto the rear garden, a fabulous office with fitted furniture, a large open plan family/dining room with a stunning contemporary kitchen area with central island and a separate utility room. On the first floor there is a lovely dual aspect principal bedroom with a contemporary en suite bathroom, 3 further bedrooms and a modern family bathroom with shower cubicle and bath tub. Externally there are wonderful professionally landscaped front and rear gardens that offer privacy, mature well stocked borders, a summer house and a sun