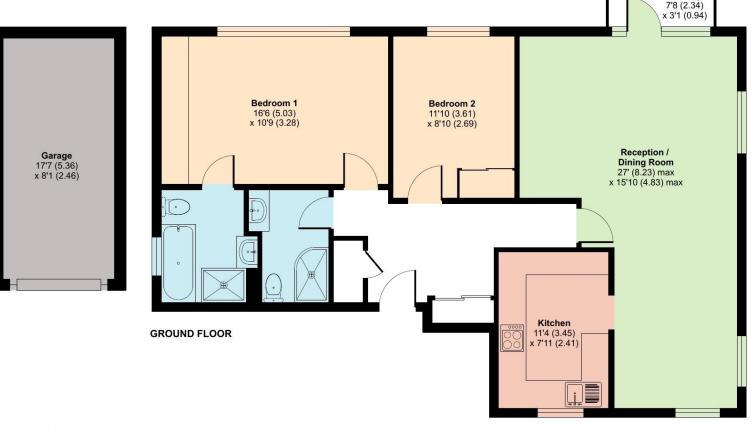

## Leicester Road, Barnet, EN5

Approximate Area = 951 sq ft / 88.3 sq m Garage = 144 sq ft / 13.3 sq m Total = 1095 sq ft / 101.7 sq m

For identification only - Not to scale

Balcony

Local Authority: Barnet Council Tax band: D Tenure: Share of Freehold

Floor plan produced in accordance with RICS Property Measurement Standards incorporating International Property Measurement Standards (IPMS2 Residential). @ntchecom 2024. Produced for Statons. REF: 1108052