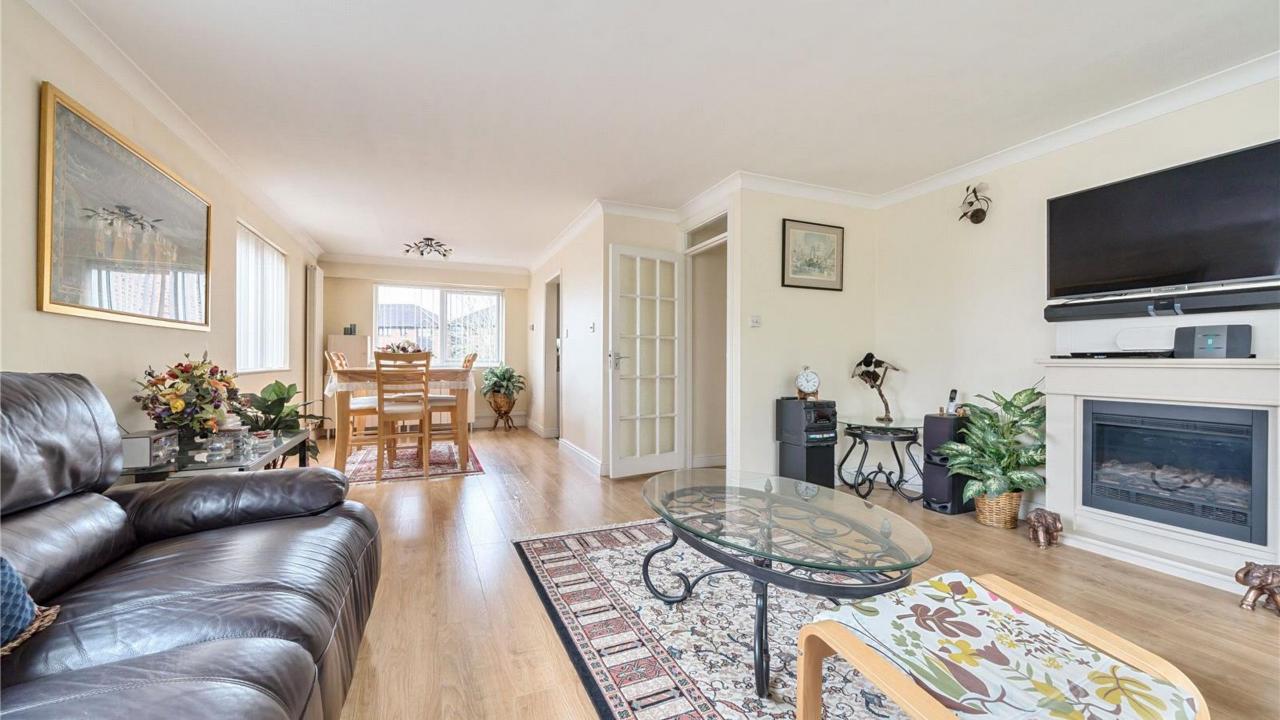

## Norman Court, Leicester Road, Barnet, EN5 5EB £485,000

\*\*\* CHAIN FREE \*\*\* We are delighted to offer for sale this beautifully presented 2 double bedroom first floor apartment which is situated within this purpose built block. The property offers bright and spacious accommodation throughout and comprises a welcoming entrance hall, large double aspect reception room with doors onto a private balcony overlooking the front, a modern fitted kitchen with integrated appliances, principal bedroom with fitted wardrobes and en suite bathroom, second double bedroom and a modern shower room. Externally there is are well maintained communal garden, balcony, resident parking and garage en bloc.