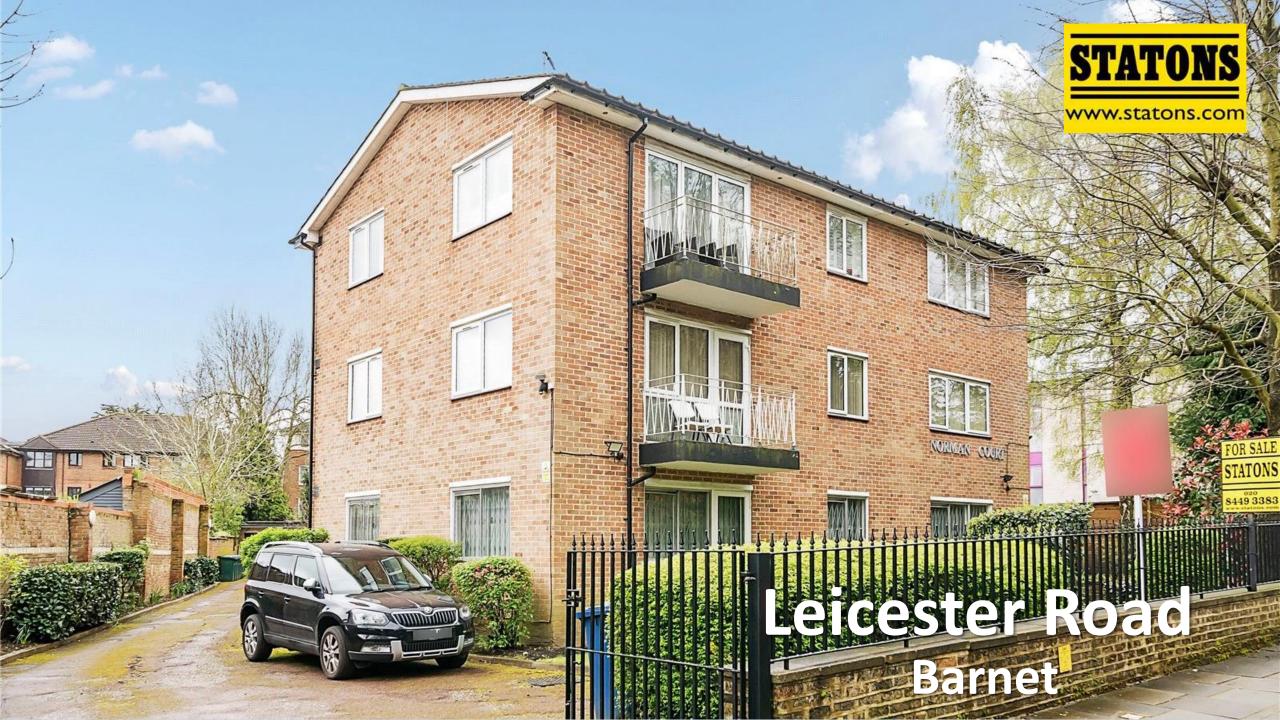

## Norman Court, Leicester Road, Barnet, EN5 5EB £485,000

\*\*\* CHAIN FREE \*\*\* We are delighted to offer for sale this beautifully presented 2 double bedroom first floor apartment which is situated within this purpose built block. The property offers bright and spacious accommodation throughout and comprises a welcoming entrance hall, large double aspect reception room with doors onto a private balcony overlooking the front, a modern fitted kitchen with integrated appliances, principal bedroom with fitted wardrobes and en suite bathroom, second double bedroom and a modern shower room. Externally there is are well maintained communal garden, balcony, resident parking and garage en bloc.

Further benefits include, oak flooring, under floor heating and gas central heating, video entry phone, lift and a share of the freehold.

Location:- Ideally located for the commuter, with both High Barnet underground station (Northern Line) and New Barnet mainline stations within easy reach. The area is also served by numerous bus routes. The Spires shopping centre is close with its many shopping amenities and Pure gym is also nearby. The area has many well regarded schools both private and state.