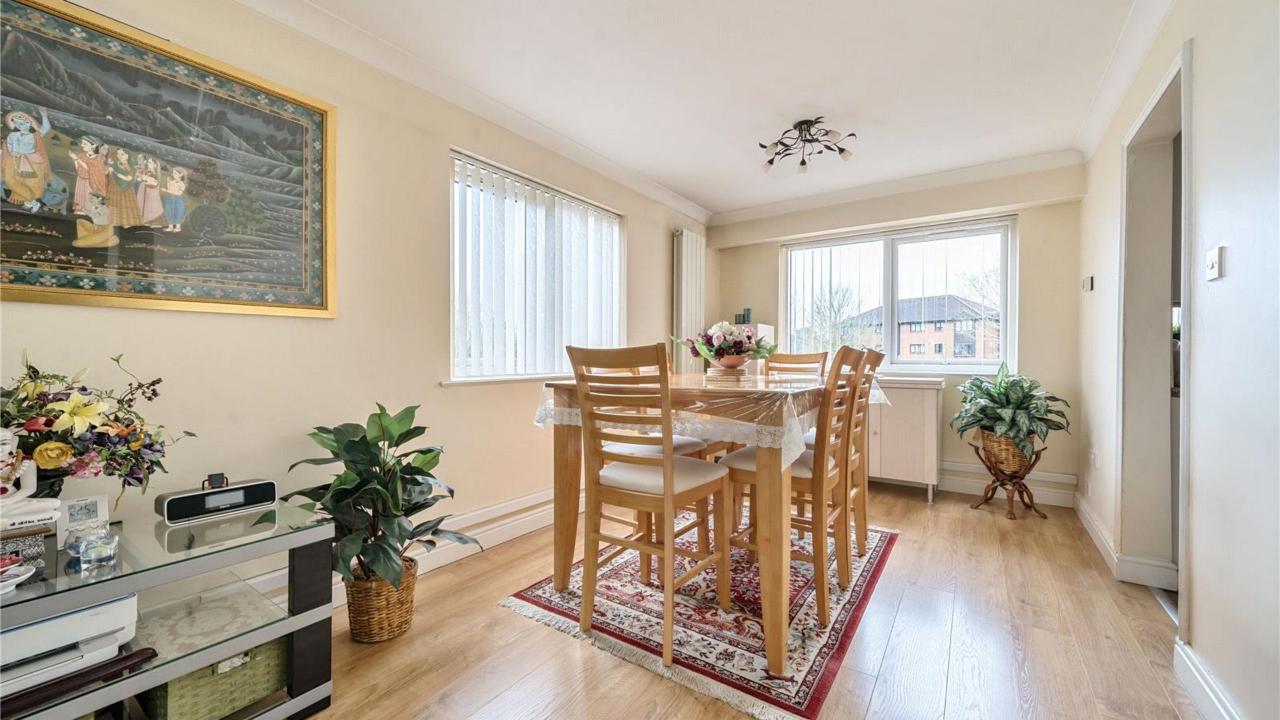

## Norman Court, Leicester Road, Barnet, EN5 5EB £485,000

\*\*\* CHAIN FREE \*\*\* We are delighted to offer for sale this beautifully presented 2 double bedroom first floor apartment which is situated within this purpose built block. The property offers bright and spacious accommodation throughout and comprises a welcoming entrance hall, large double aspect reception room with doors onto a private balcony overlooking the front, a modern fitted kitchen with integrated appliances, principal bedroom with fitted wardrobes and en suite bathroom, second double bedroom and a modern shower room. Externally there is are well maintained communal garden, balcony, resident parking and garage en bloc.

Further benefits include, oak flooring, under floor heating and gas central heating, video entry phone, lift and a share of the freehold.

Location:- Ideally located for the commuter, with both High Barnet underground station (Northern Line) and New Barnet mainline stations within easy reach. The area is also served by numerous bus routes. The Spires shopping centre is close with its many shopping amenities and Pure gym is also nearby. The area has many well regarded schools both private and state.