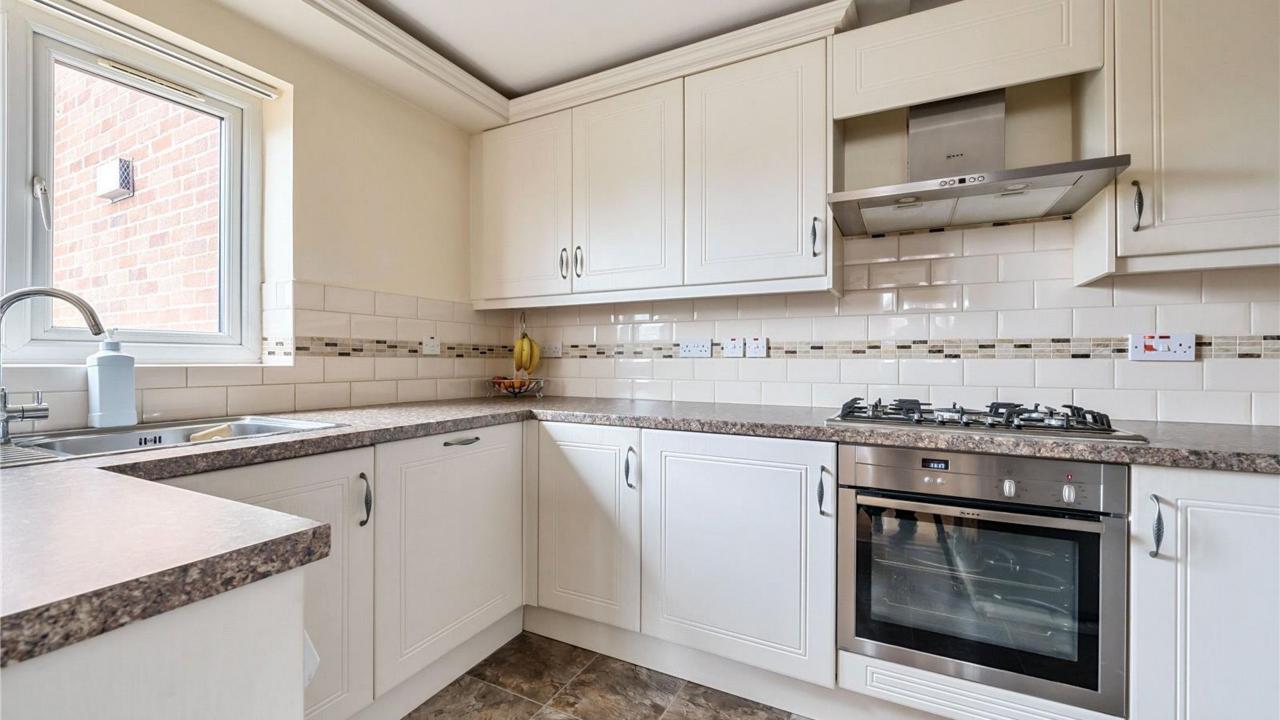

## Norman Court, Leicester Road, Barnet, EN5 5EB £485,000

\*\*\* CHAIN FREE \*\*\* We are delighted to offer for sale this beautifully presented 2 double bedroom first floor apartment which is situated within this purpose built block. The property offers bright and spacious accommodation throughout and comprises a welcoming entrance hall, large double aspect reception room with doors onto a private balcony overlooking the front, a modern fitted kitchen with integrated appliances, principal bedroom with fitted wardrobes and en suite bathroom, second double bedroom and a modern shower room. Externally there is are well maintained communal garden, balcony, resident parking and garage en bloc.