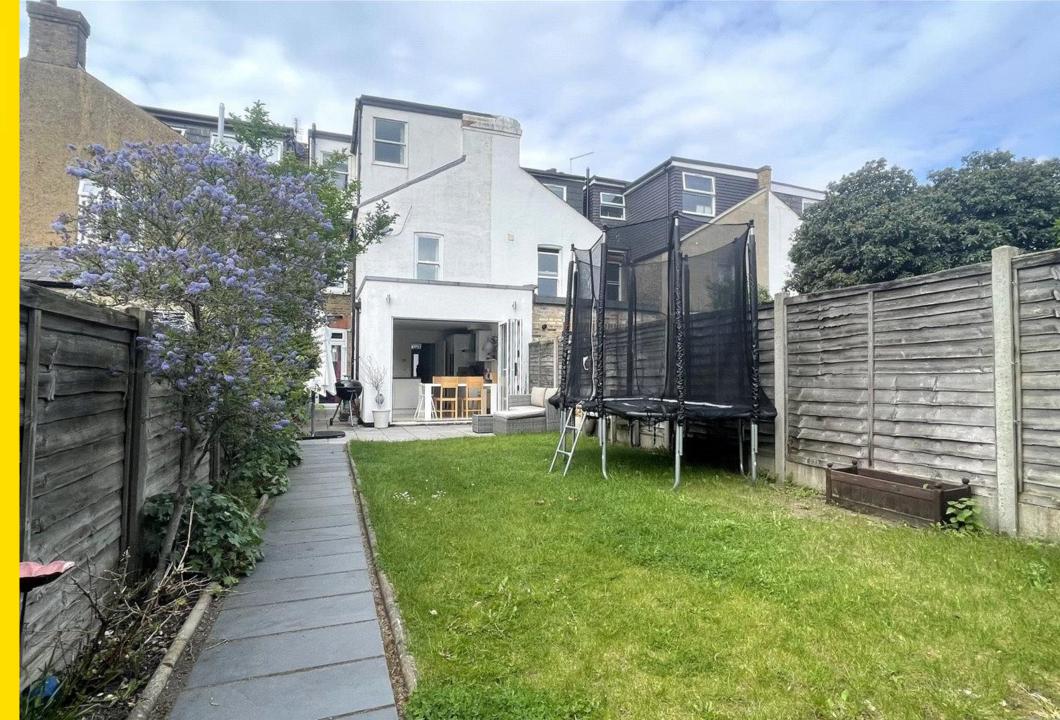

## 23 The Drive, High Barnet, EN5 4JG OIEO £850,000

Situated on this sought after residential road which is located behind the Spires shopping centre, we are delighted to offer this fabulous 5 bedroom period family home. The property has been thoughtfully extended and benefits from bright and spacious accommodation throughout which comprises, a welcoming entrance hall, a guest w.c, a large double aspect reception room and a modern fitted kitchen/dining room with access onto the rear garden. On the first floor there are 3 good size bedrooms and a contemporary family bathroom. On the top floor there is a principal bedroom with en suite and a further double bedroom. Externally there is a low maintenance south facing rear garden with sun terrace and a garden office/store room.