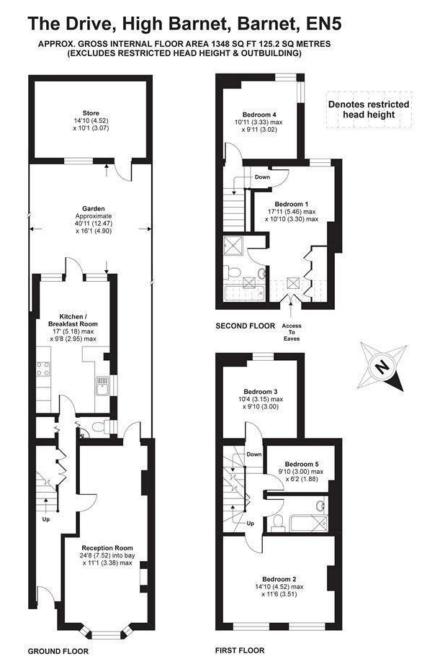

## 23 The Drive, High Barnet, EN5 4JG OIEO £850,000

Situated on this sought after residential road which is located behind the Spires shopping centre, we are delighted to offer this fabulous 5 bedroom period family home. The property has been thoughtfully extended and benefits from bright and spacious accommodation throughout which comprises, a welcoming entrance hall, a guest w.c, a large double aspect reception room and a modern fitted kitchen/dining room with access onto the rear garden. On the first floor there are 3 good size bedrooms and a contemporary family bathroom. On the top floor there is a principal bedroom with en suite and a further double bedroom. Externally there is a low maintenance south facing rear garden with sun terrace and a garden office/store room.