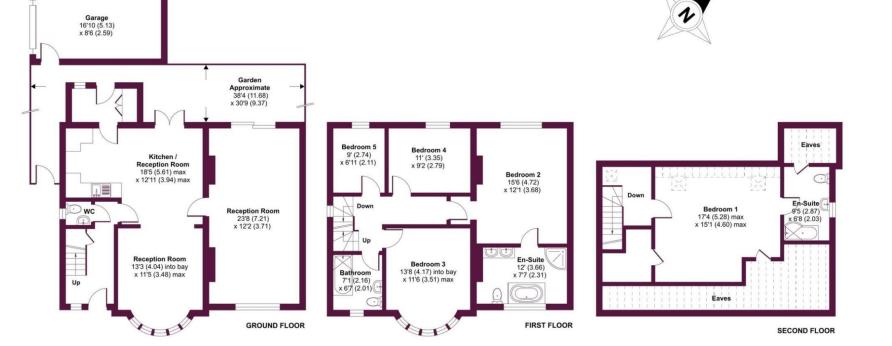

### Kheda, Park Road, New Barnet, EN4 9QA £1,095,000

\*\*\* CHAIN FREE \*\*\* Situated on this popular residential road a bright and spacious 5 bedroom, 3 bathroom detached family home.

The property is arranged over 3 floors and comprises of 2 reception rooms, a large kitchen diner with separate utility room, a guest w.c, 4 double bedrooms, 1 single bedroom and 3 bathrooms, 2 of which are en-suite.

#### Park Road, New Barnet, Barnet, EN4

Approximate Area = 2122 sq ft / 197 sq m (includes garage) Limited Use Area(s) = 229 sq ft / 21 sq m Total = 2351 sq ft / 218 sq m For identification only - Not to scale

#### The Property Ombudsman

Local Authority: Barnet Council Tax band: E Tenure: Freehold

RICS Certified Property Measurer

Denotes restricted head height

> Floor plan produced in accordance with RICS Property Measurement Standards incorporating International Property Measurement Standards (IPMS2 Residential). © ntchecom 2022.