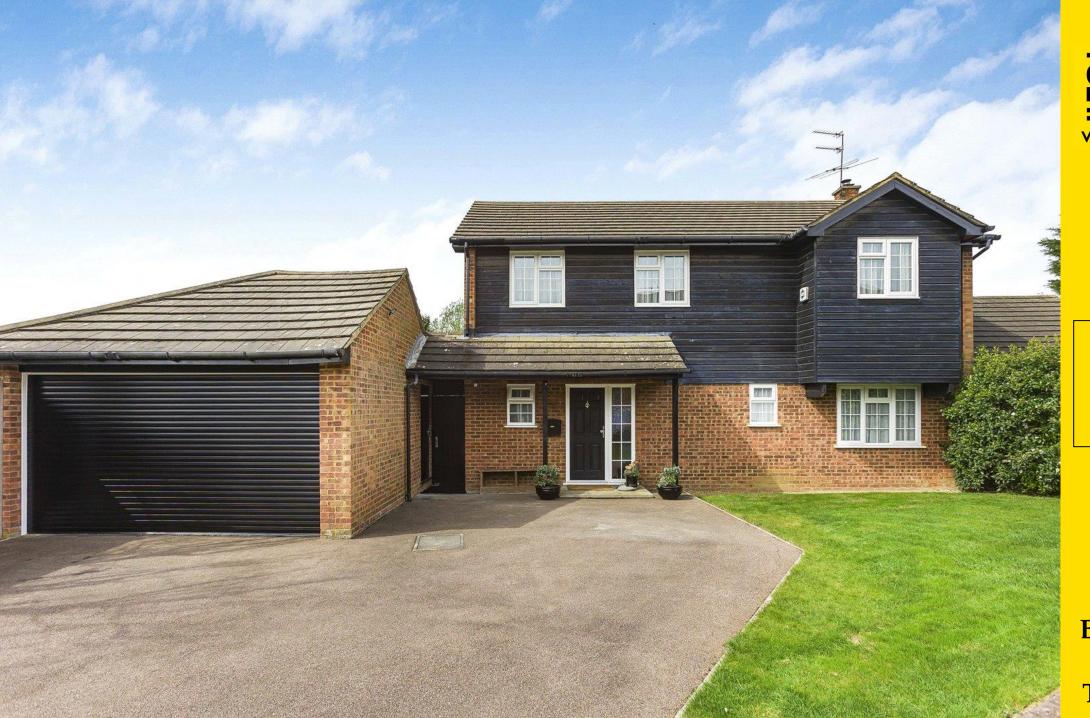

## Shrublands, Brookmans Park AL9 7AL

NO ONWARD CHAIN. This fabulous extended four-bedroom detached residence boasts circa 2100 sq ft of accommodation arranged over two floors.

The ground floor comprises reception hallway, three reception rooms, bright and spacious kitchen/diner, utility and guest cloakroom. On the first floor there are four bedrooms with en-suite to the principal bedroom and a family bathroom.

Externally the property is approached via a large driveway that provides off street parking and allows access to the garage. The rear garden is a real feature of this home being the largest on the development. There is a paved seating area to the immediate rear ideal for al fresco dining and outdoor entertaining, large lawn with path going all the way round, wonderful selection of plants and shrubs, summer house and garden shed, side access.