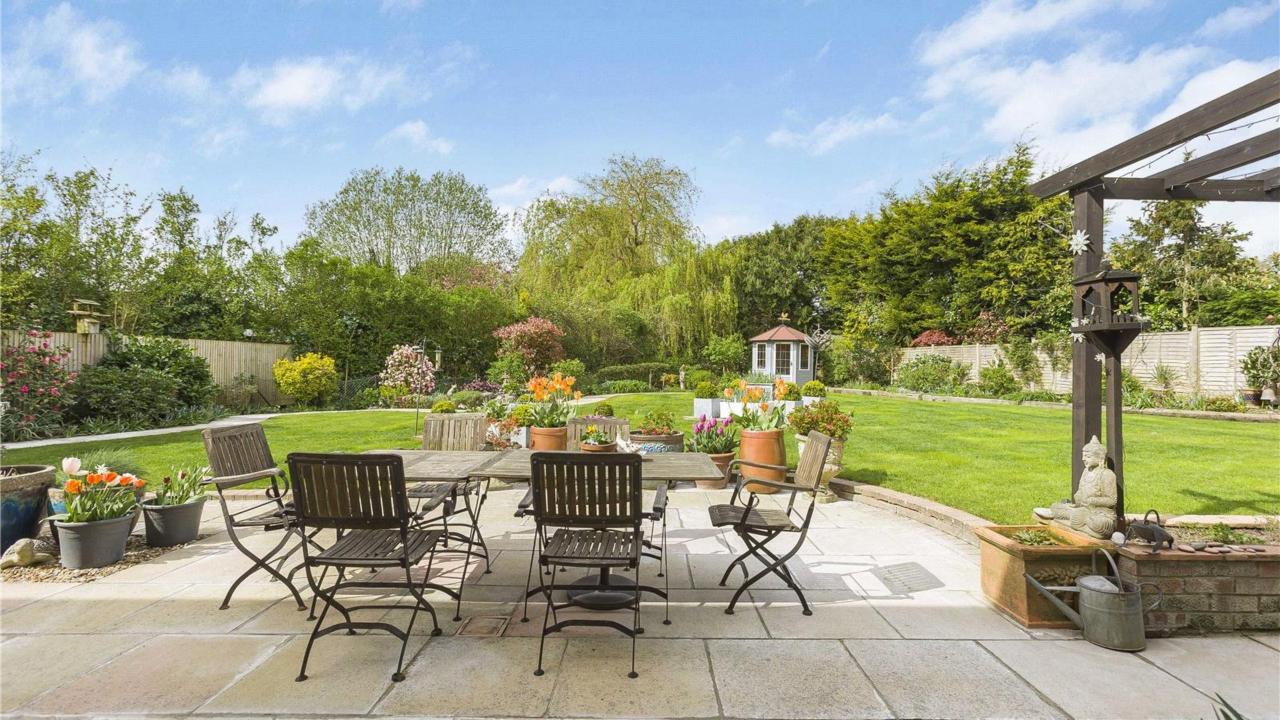

Externally the property is approached via a large driveway that provides off street parking and allows access to the garage. The rear garden is a real feature of this home being the largest on the development. There is a paved seating area to the immediate rear ideal for al fresco dining and outdoor entertaining, large lawn with path going all the way round, wonderful selection of plants and shrubs, summer house and garden shed, side access.