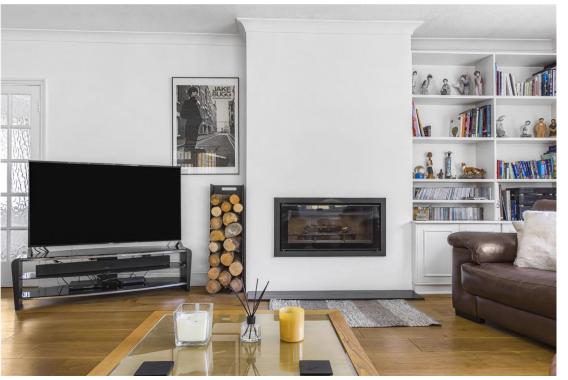

## Shrublands, Brookmans Park AL9 7AL

NO ONWARD CHAIN. This fabulous extended four-bedroom detached residence boasts circa 2100 sq ft of accommodation arranged over two floors.

The ground floor comprises reception hallway, three reception rooms, bright and spacious kitchen/diner, utility and guest cloakroom. On the first floor there are four bedrooms with en-suite to the principal bedroom and a family bathroom.