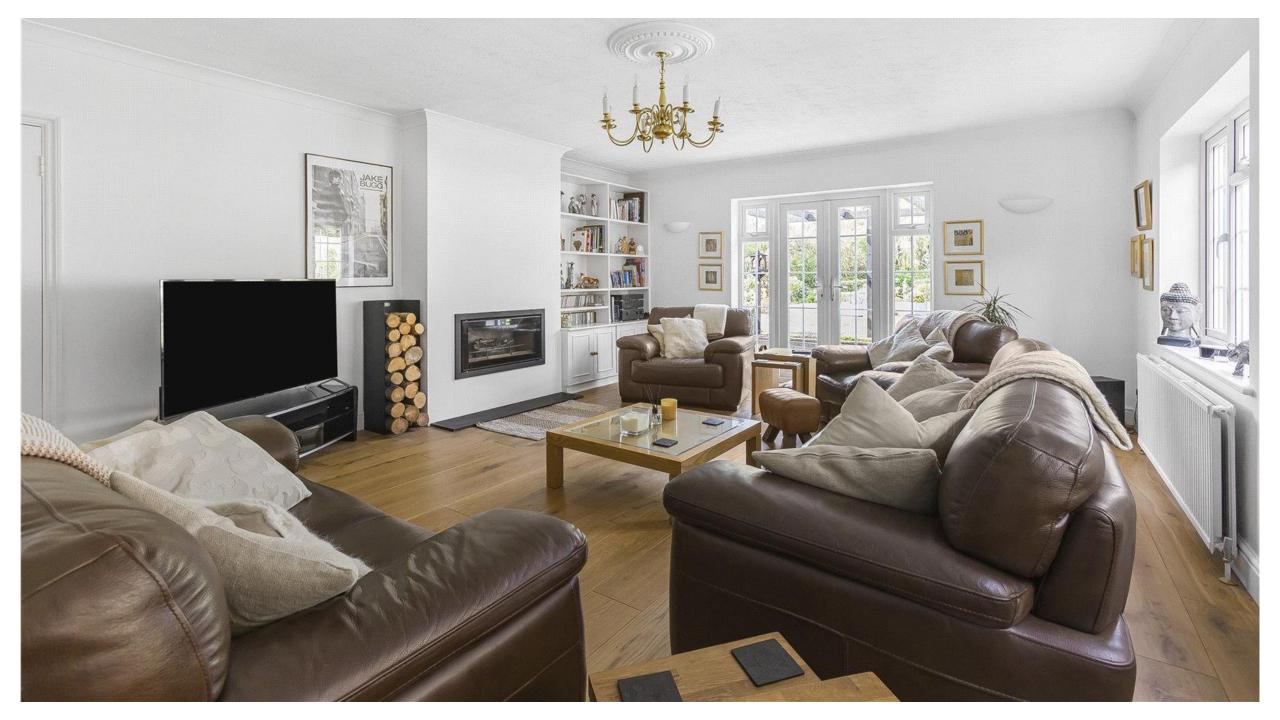

## Shrublands, Brookmans Park AL9 7AL

NO ONWARD CHAIN. This fabulous extended four-bedroom detached residence boasts circa 2100 sq ft of accommodation arranged over two floors.

The ground floor comprises reception hallway, three reception rooms, bright and spacious kitchen/diner, utility and guest cloakroom. On the first floor there are four bedrooms with en-suite to the principal bedroom and a family bathroom.