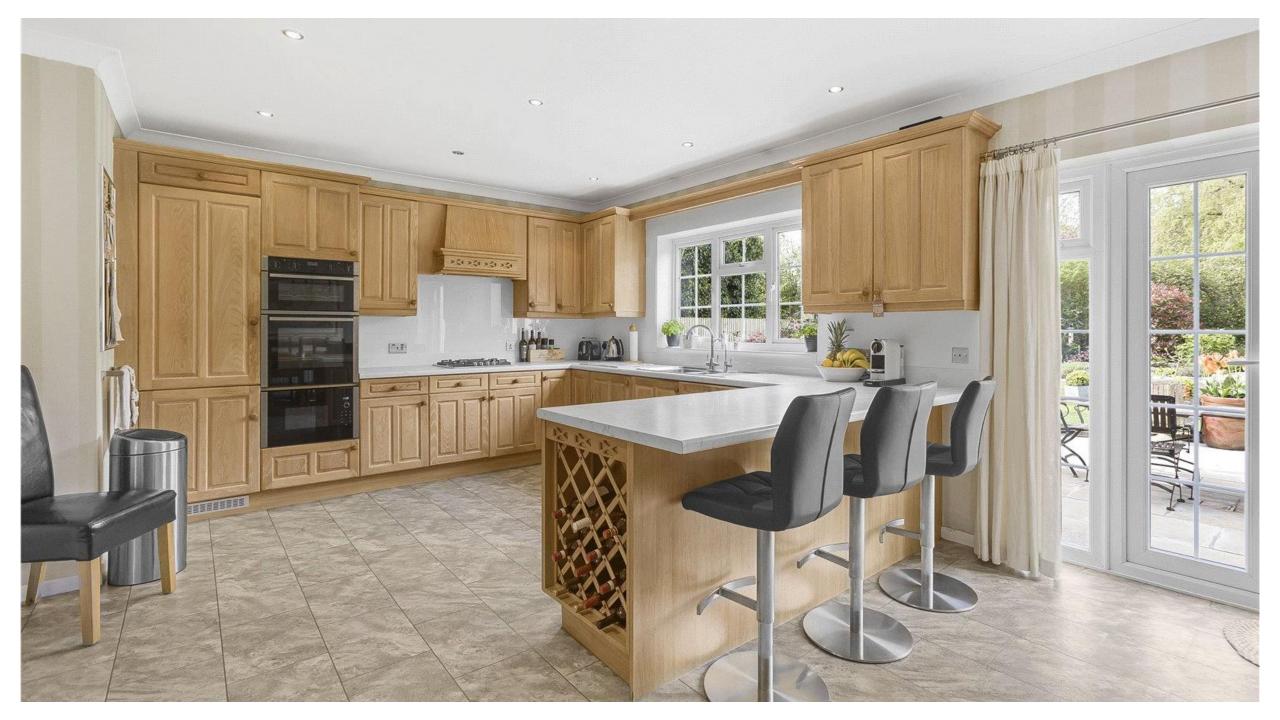

## Shrublands, Brookmans Park AL9 7AL

NO ONWARD CHAIN. This fabulous extended four-bedroom detached residence boasts circa 2100 sq ft of accommodation arranged over two floors.

The ground floor comprises reception hallway, three reception rooms, bright and spacious kitchen/diner, utility and guest cloakroom. On the first floor there are four bedrooms with en-suite to the principal bedroom and a family bathroom.