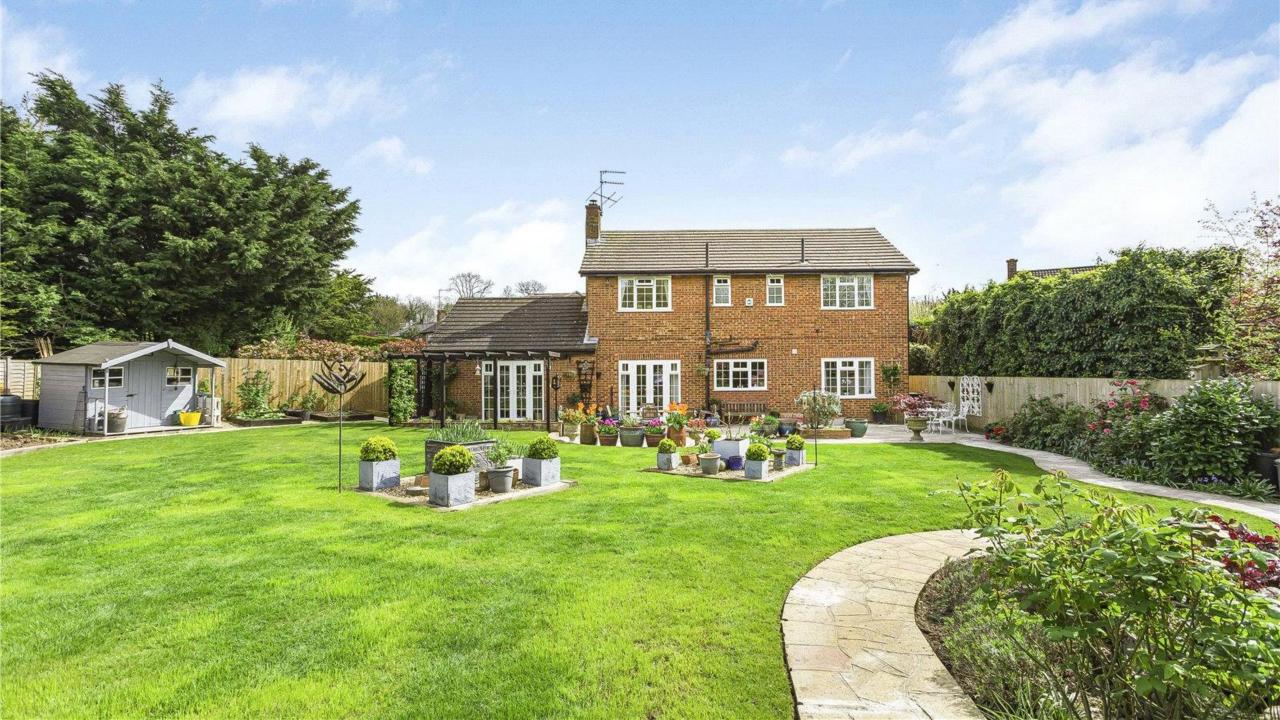

## Shrublands, Brookmans Park AL9 7AL

NO ONWARD CHAIN. This fabulous extended four-bedroom detached residence boasts circa 2100 sq ft of accommodation arranged over two floors.

The ground floor comprises reception hallway, three reception rooms, bright and spacious kitchen/diner, utility and guest cloakroom. On the first floor there are four bedrooms with en-suite to the principal bedroom and a family bathroom.

Externally the property is approached via a large driveway that provides off street parking and allows access to the garage. The rear garden is a real feature of this home being the largest on the development. There is a paved seating area to the immediate rear ideal for al fresco dining and outdoor entertaining, large lawn with path going all the way round, wonderful selection of plants and shrubs, summer house and garden shed, side access.