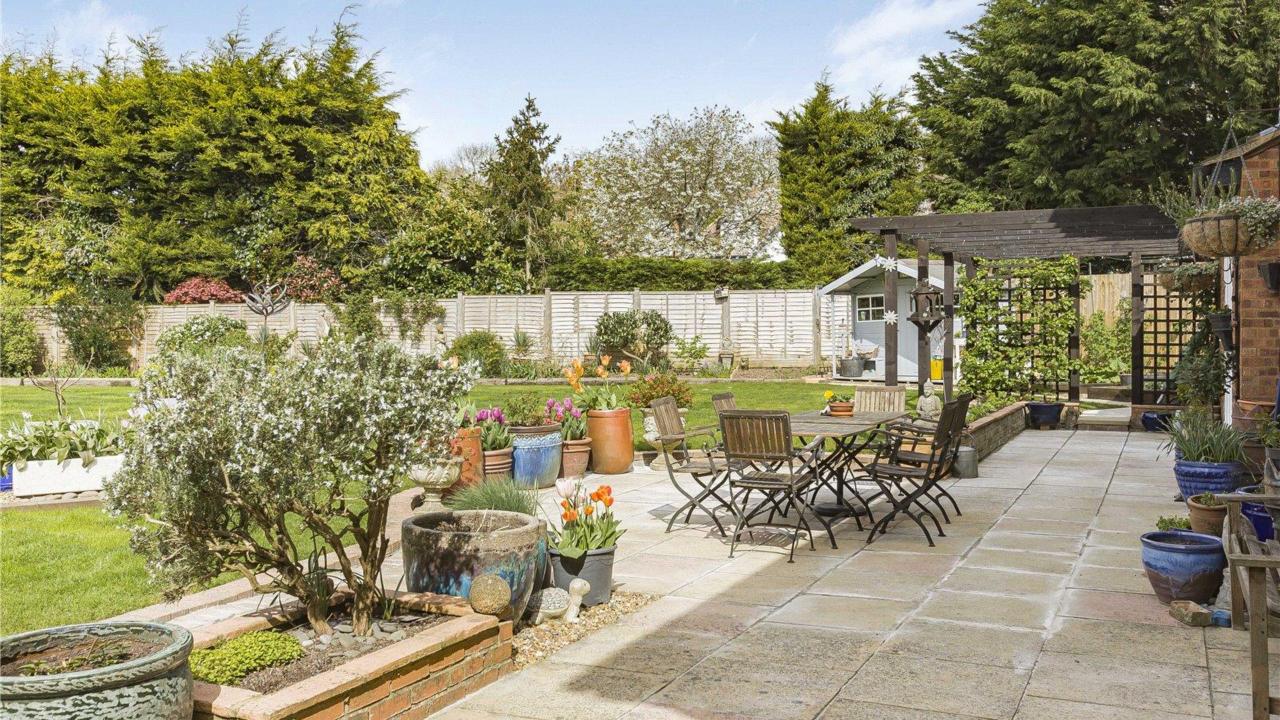

Externally the property is approached via a large driveway that provides off street parking and allows access to the garage. The rear garden is a real feature of this home being the largest on the development. There is a paved seating area to the immediate rear ideal for al fresco dining and outdoor entertaining, large lawn with path going all the way round, wonderful selection of plants and shrubs, summer house and garden shed, side access.