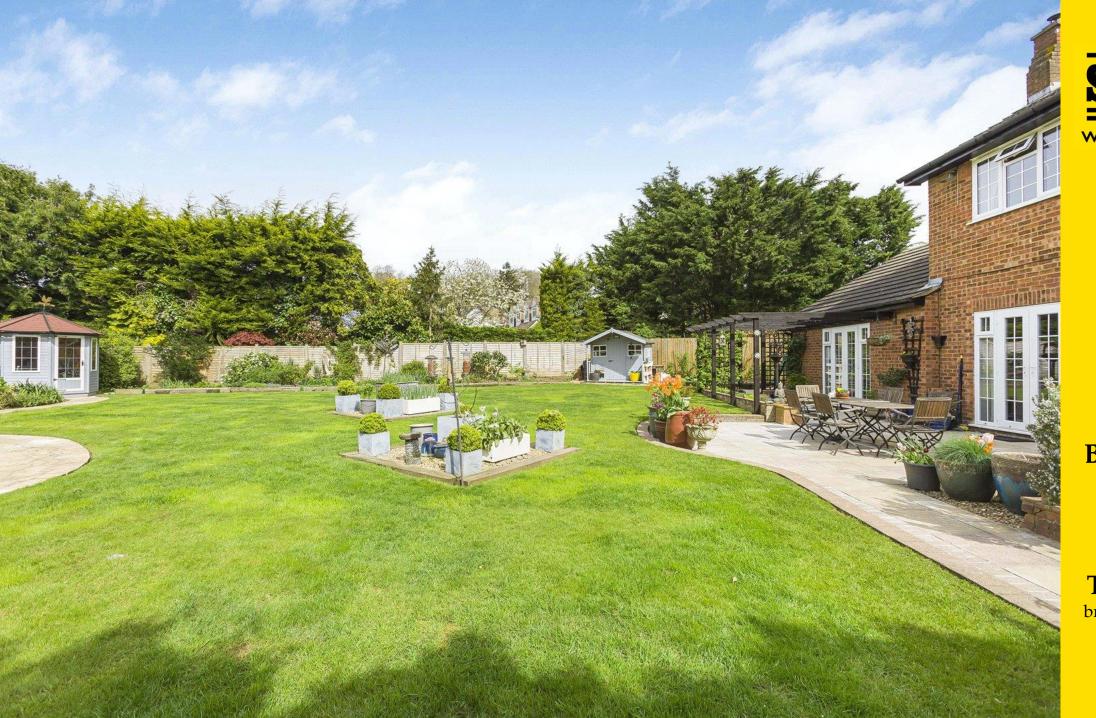

Externally the property is approached via a large driveway that provides off street parking and allows access to the garage. The rear garden is a real feature of this home being the largest on the development. There is a paved seating area to the immediate rear ideal for al fresco dining and outdoor entertaining, large lawn with path going all the way round, wonderful selection of plants and shrubs, summer house and garden shed, side access.