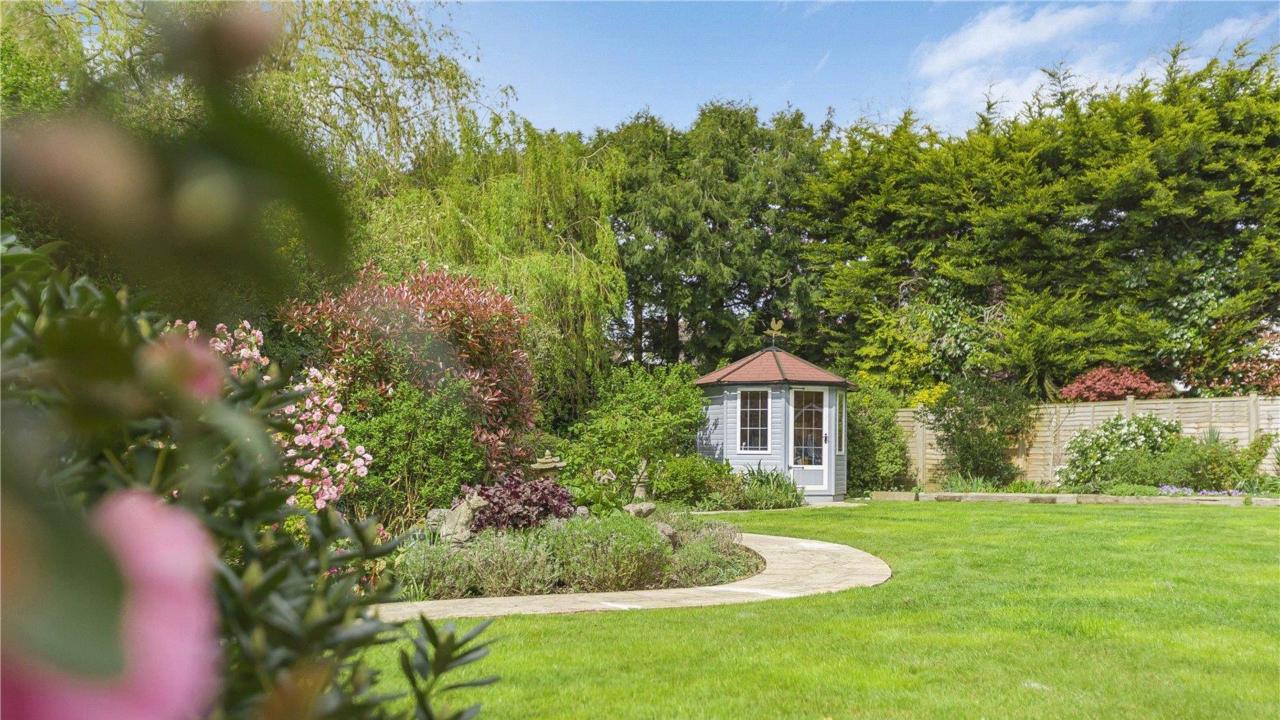

Externally the property is approached via a large driveway that provides off street parking and allows access to the garage. The rear garden is a real feature of this home being the largest on the development. There is a paved seating area to the immediate rear ideal for al fresco dining and outdoor entertaining, large lawn with path going all the way round, wonderful selection of plants and shrubs, summer house and garden shed, side access.