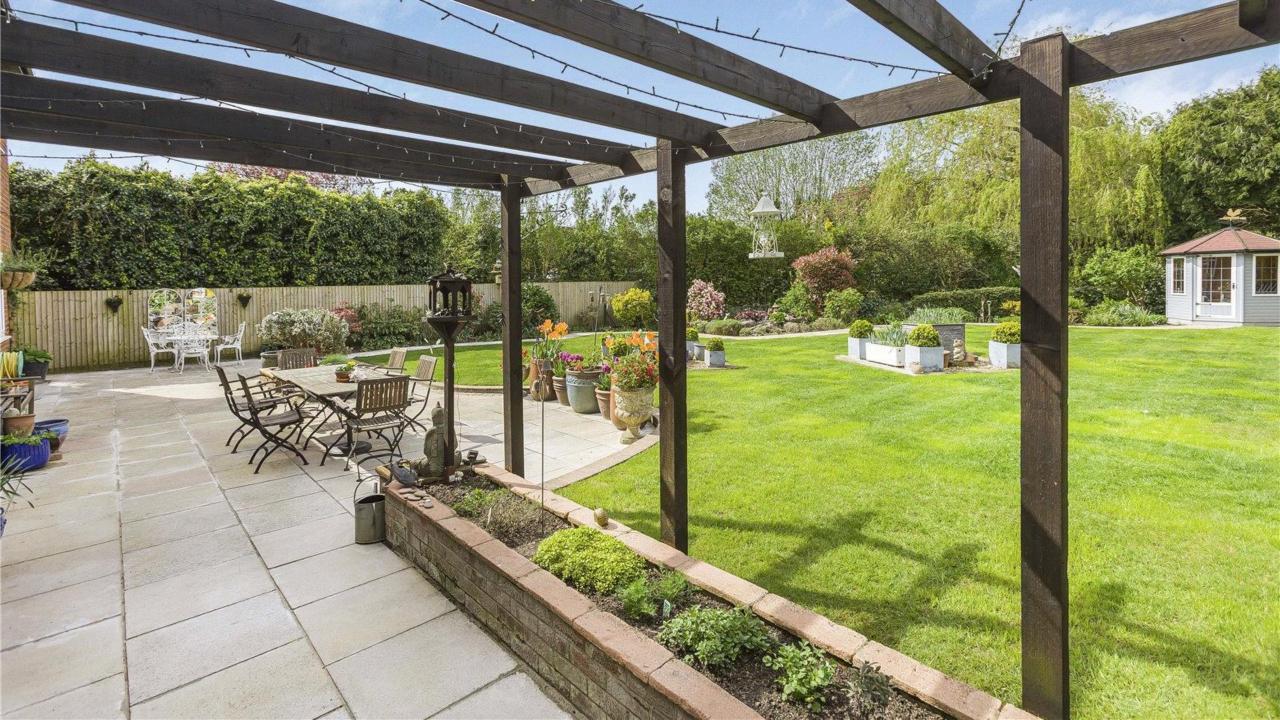

Externally the property is approached via a large driveway that provides off street parking and allows access to the garage. The rear garden is a real feature of this home being the largest on the development. There is a paved seating area to the immediate rear ideal for al fresco dining and outdoor entertaining, large lawn with path going all the way round, wonderful selection of plants and shrubs, summer house and garden shed, side access.