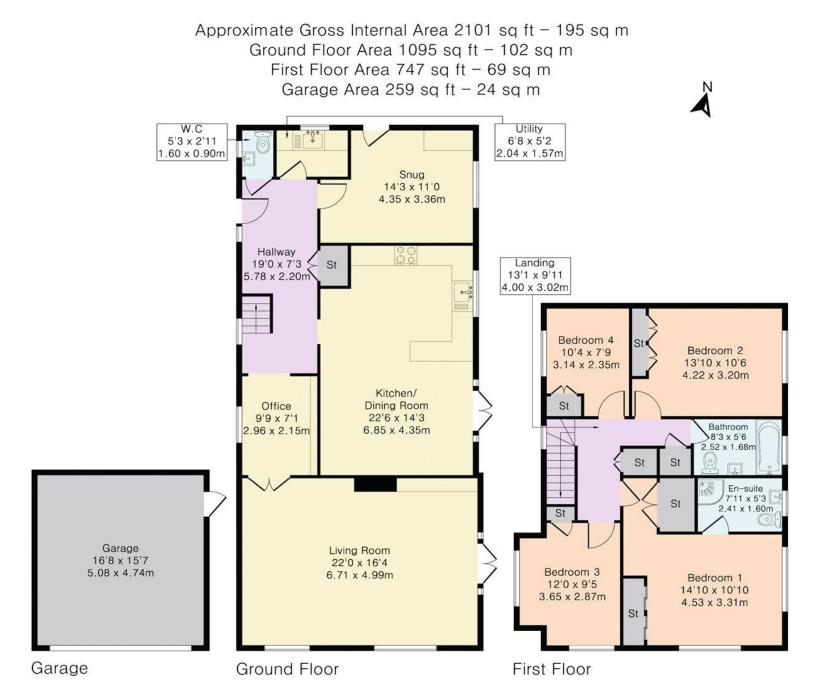

## Shrublands, Brookmans Park AL9 7AL

NO ONWARD CHAIN. This fabulous extended four-bedroom detached residence boasts circa 2100 sq ft of accommodation arranged over two floors.

The ground floor comprises reception hallway, three reception rooms, bright and spacious kitchen/diner, utility and guest cloakroom. On the first floor there are four bedrooms with en-suite to the principal bedroom and a family bathroom.