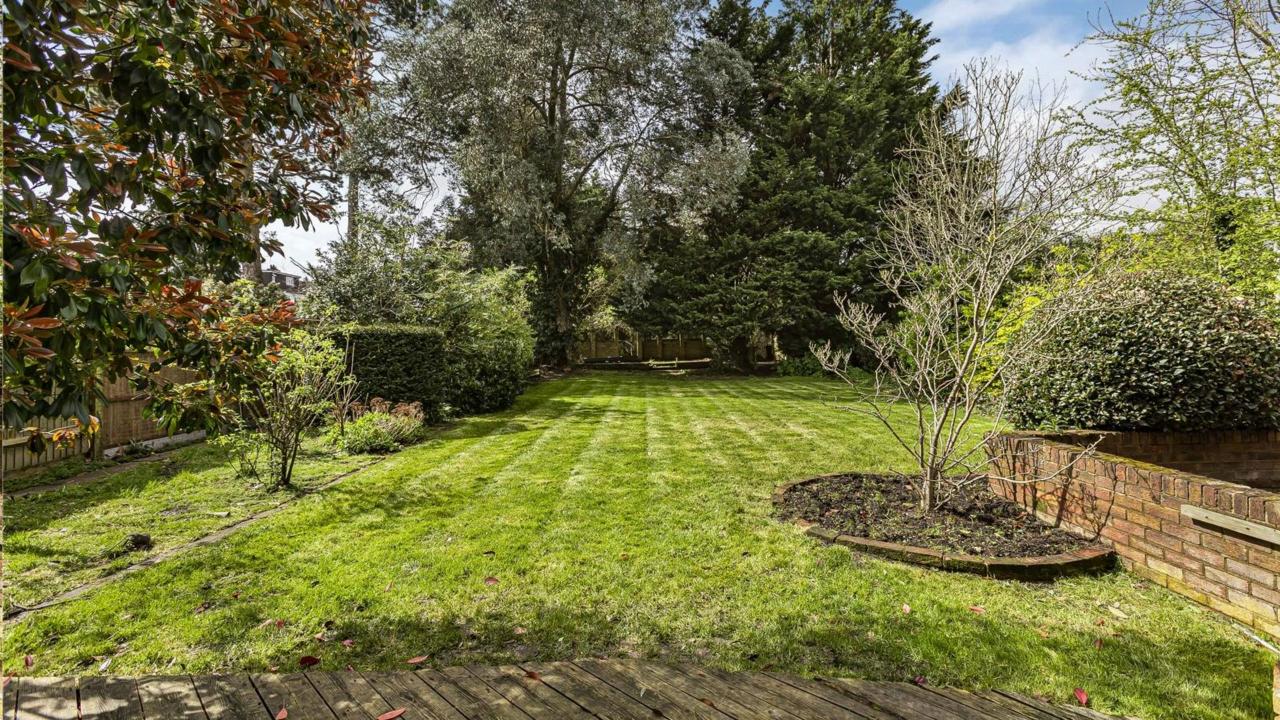

The rear garden is mainly laid to lawn with a west aspect and has trees plants and shrubs to the borders.

The carriage driveway provides parking for several vehicles and leads to a single garage.

Location: Within reach of both Hadley Wood mainline station (which offers a regular service into Moorgate with a journey time of approximately 30 minutes), Cockfosters underground station (Piccadilly Line) and junction 24 of the M25, which provides a link to all major motorways and airports. Education is well catered for in the area, as is recreational facilities which include the Golf Club and the Tennis Club.