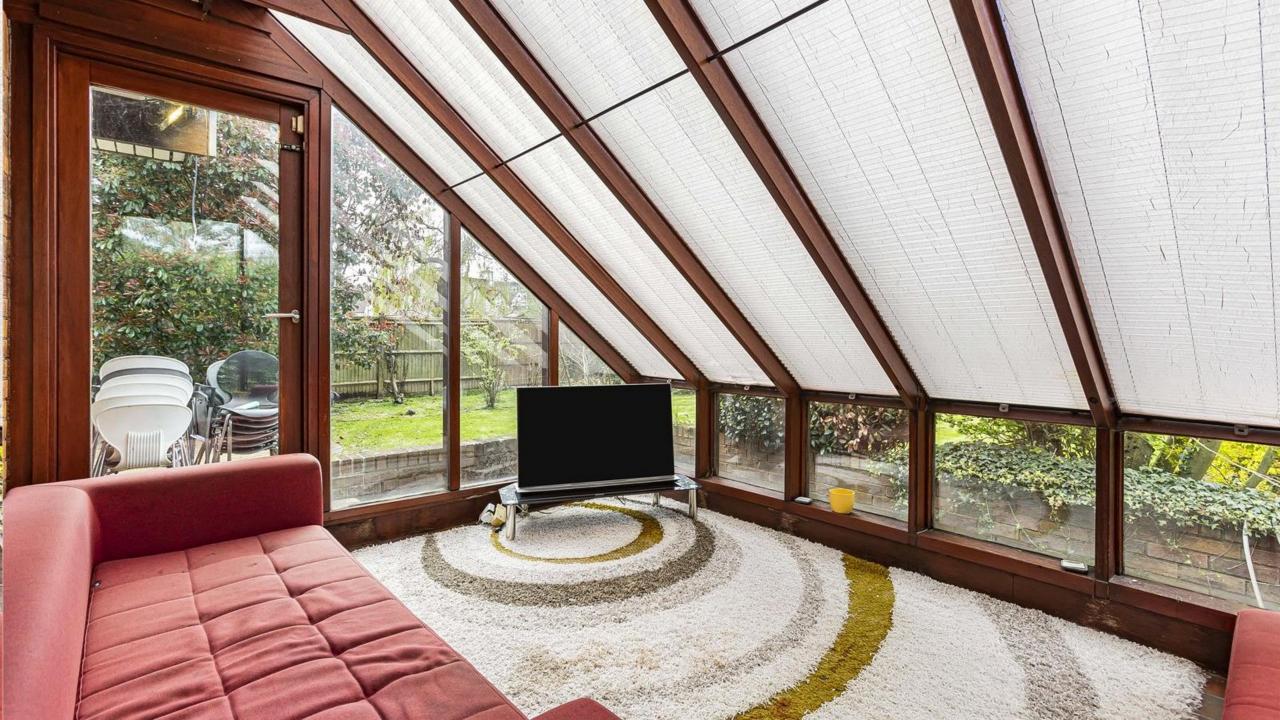

## **Cockfosters Road**

This 4-bedroom detached home is set behind a carriage gated driveway. The property has a unique modern design with plenty of architectural features. The open plan layout offers flexibility and is very versatile.

The ground floor comprises of a kitchen diner and a further 3 receptions areas. To the left-hand side of the property there are two double bedrooms along with a bathroom and also a separate showroom. To complete the ground floor there is also a utility room which is accessed from the kitchen.