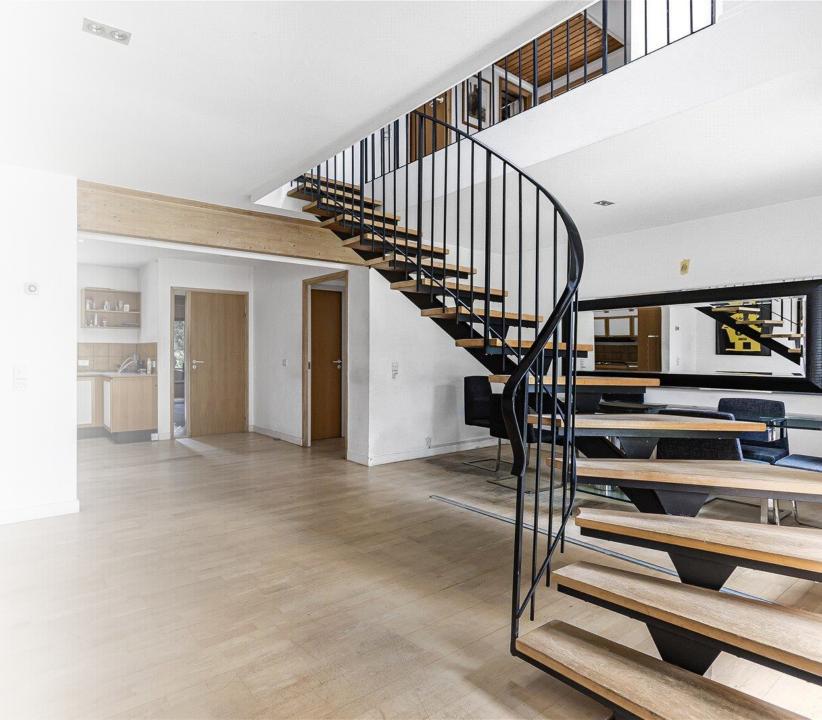

The first floor is access via a floating staircase. the large galleried lading leads to two bedrooms including the primary suite which has its own en-suite and a large dressing room. There is also the added benefit of a further 4-piece suite bathroom and a separate Sauna room off the landing.