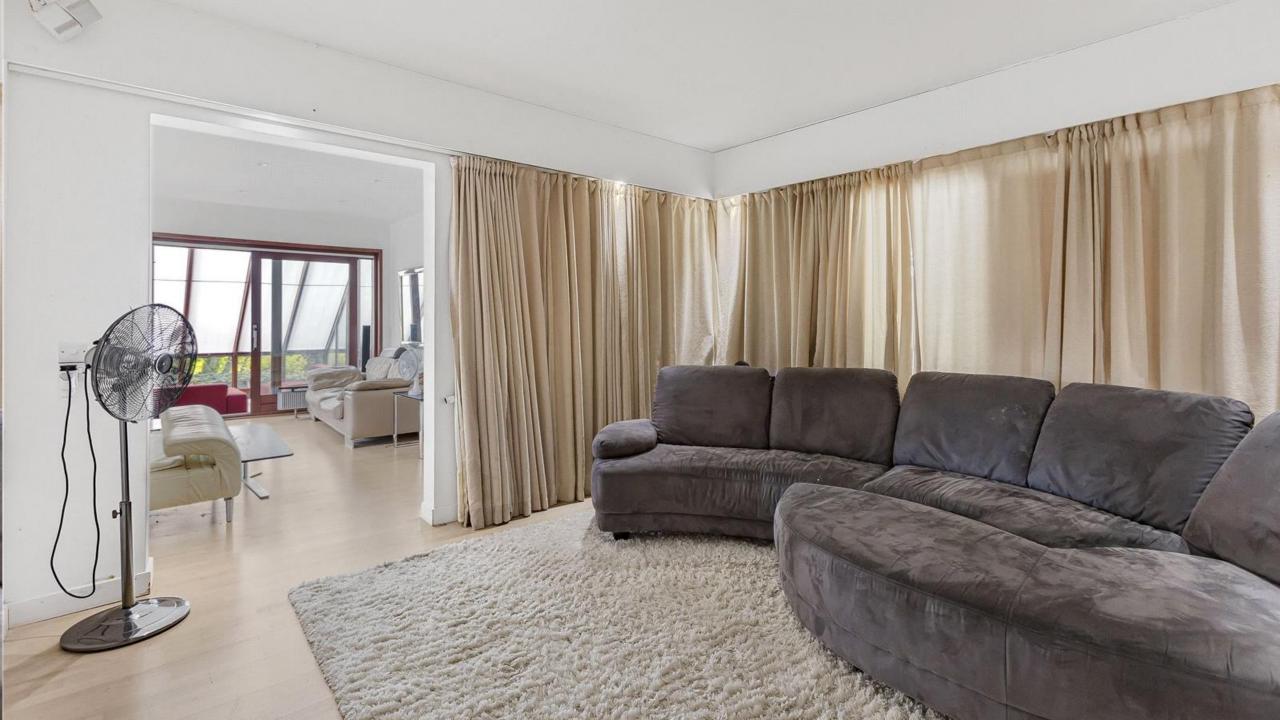

The ground floor comprises of a kitchen diner and a further 3 receptions areas. To the left-hand side of the property there are two double bedrooms along with a bathroom and also a separate showroom. To complete the ground floor there is also a utility room which is accessed from the kitchen.