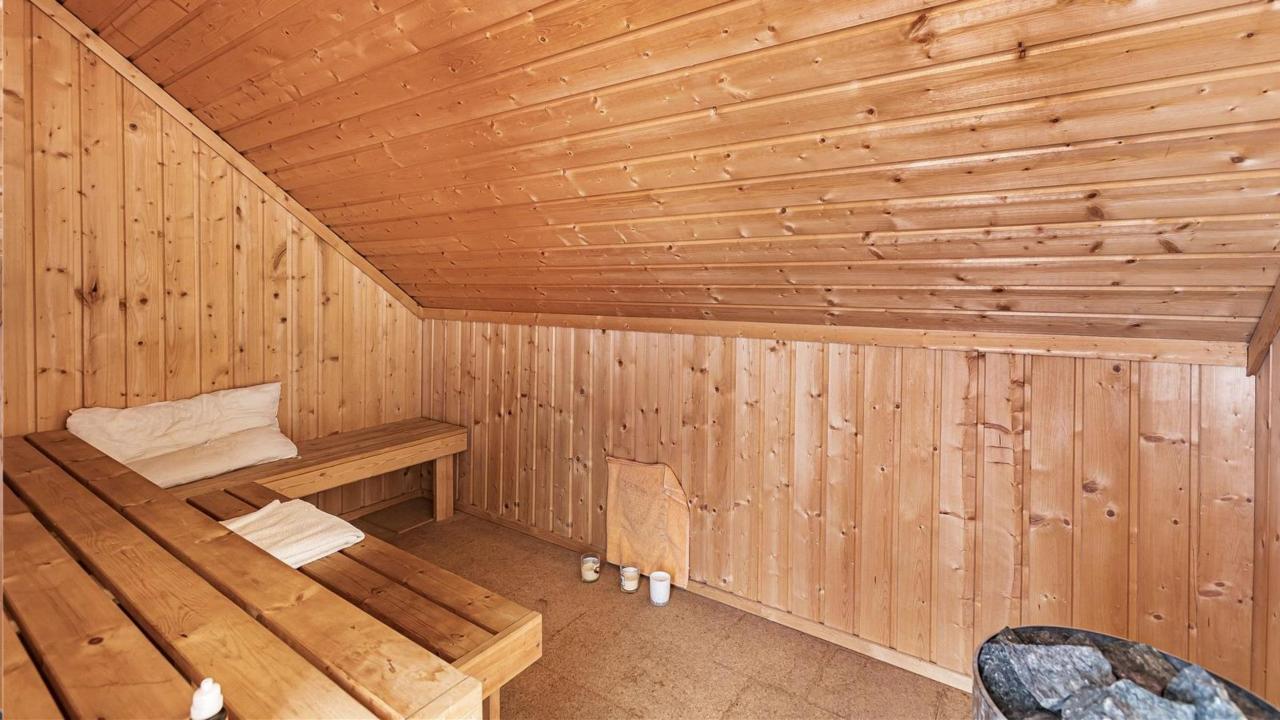

The first floor is access via a floating staircase. the large galleried lading leads to two bedrooms including the primary suite which has its own en-suite and a large dressing room. There is also the added benefit of a further 4-piece suite bathroom and a separate Sauna room off the landing.