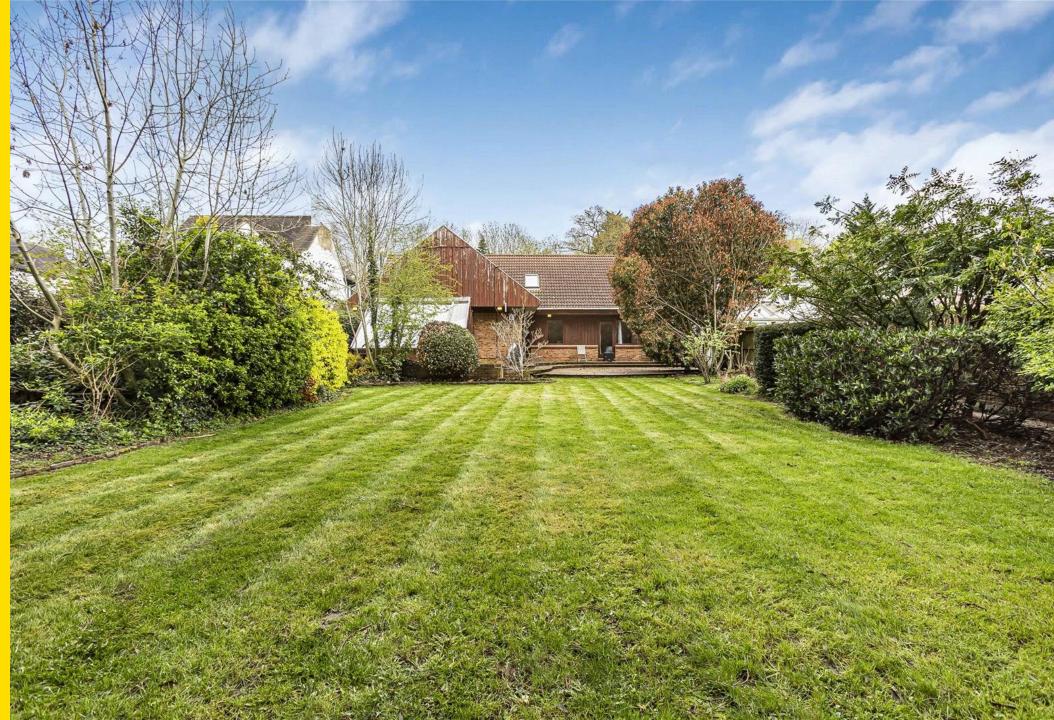

The rear garden is mainly laid to lawn with a west aspect and has trees plants and shrubs to the borders.

The carriage driveway provides parking for several vehicles and leads to a single garage.

Location: Within reach of both Hadley Wood mainline station (which offers a regular service into Moorgate with a journey time of approximately 30 minutes), Cockfosters underground station (Piccadilly Line) and junction 24 of the M25, which provides a link to all major motorways and airports. Education is well catered for in the area, as is recreational facilities which include the Golf Club and the Tennis Club.