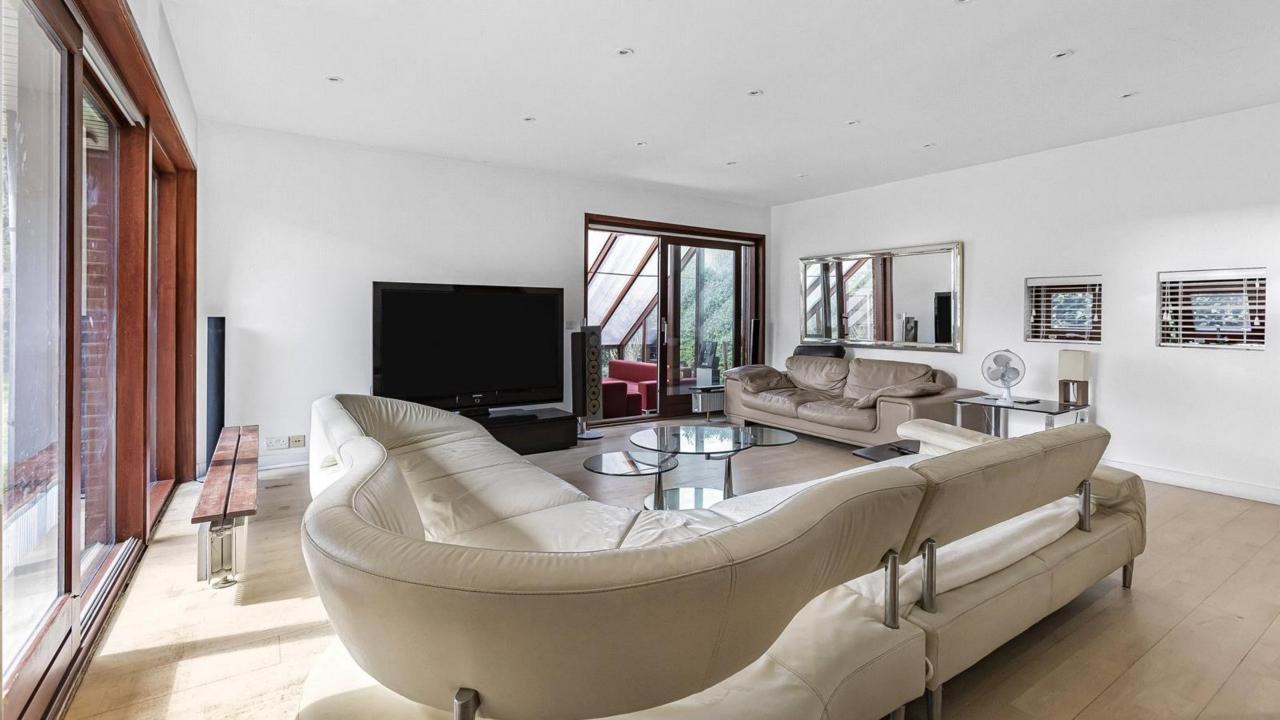

The ground floor comprises of a kitchen diner and a further 3 receptions areas. To the left-hand side of the property there are two double bedrooms along with a bathroom and also a separate showroom. To complete the ground floor there is also a utility room which is accessed from the kitchen.