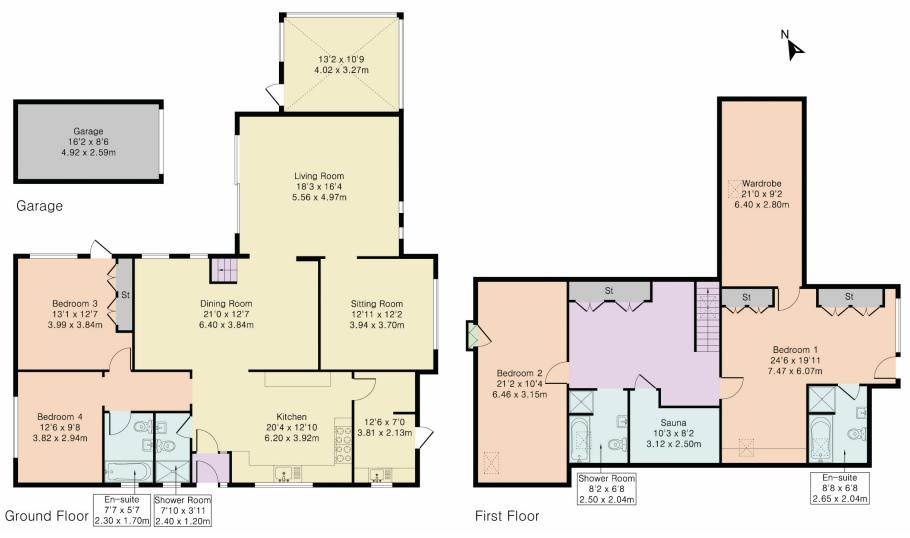

The ground floor comprises of a kitchen diner and a further 3 receptions areas. To the left-hand side of the property there are two double bedrooms along with a bathroom and also a separate showroom. To complete the ground floor there is also a utility room which is accessed from the kitchen.

The first floor is access via a floating staircase. the large galleried lading leads to two bedrooms including the primary suite which has its own en-suite and a large dressing room. There is also the added benefit of a further 4-piece suite bathroom and a separate Sauna room off the landing.

Approximate Gross Internal Area 2913 sq ft - 271 sq m Ground Floor Area 1622 sq ft - 151 sq m First Floor Area 1154 sq ft - 107 sq m Garage Area 137 sq ft - 13 sq m