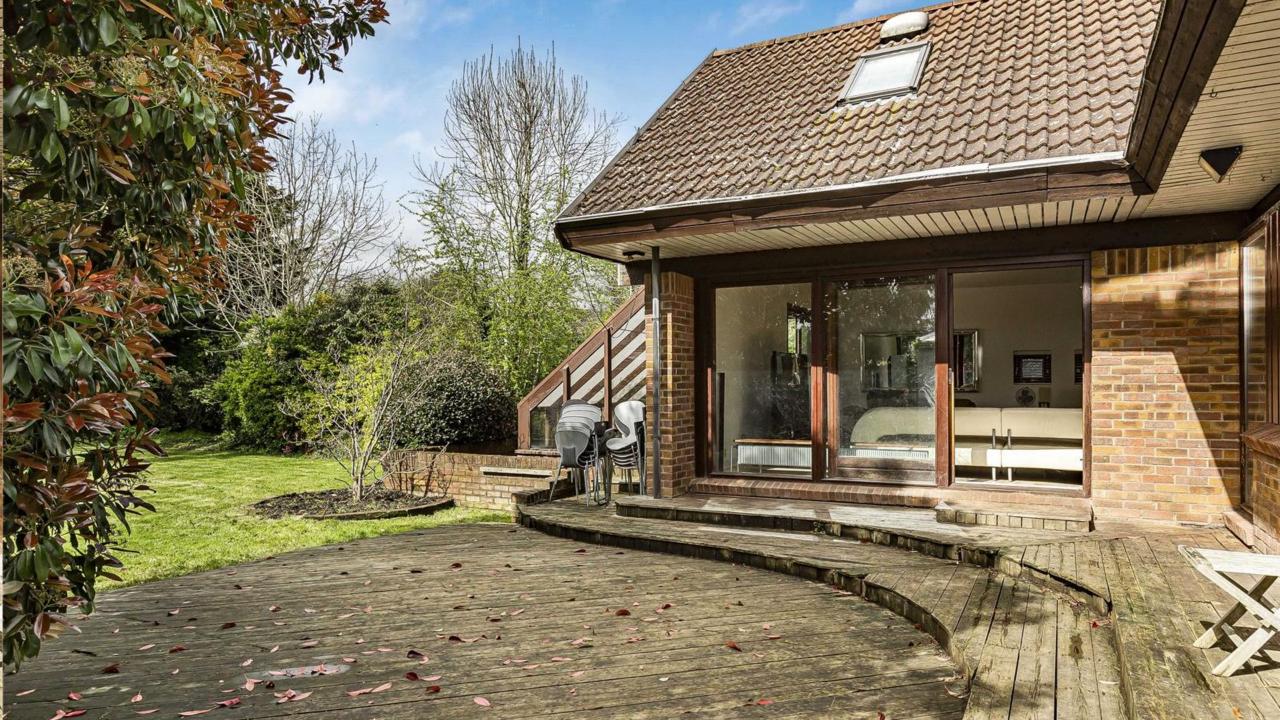

The rear garden is mainly laid to lawn with a west aspect and has trees plants and shrubs to the borders.

The carriage driveway provides parking for several vehicles and leads to a single garage.

Location: Within reach of both Hadley Wood mainline station (which offers a regular service into Moorgate with a journey time of approximately 30 minutes), Cockfosters underground station (Piccadilly Line) and junction 24 of the M25, which provides a link to all major motorways and airports. Education is well catered for in the area, as is recreational facilities which include the Golf Club and the Tennis Club.