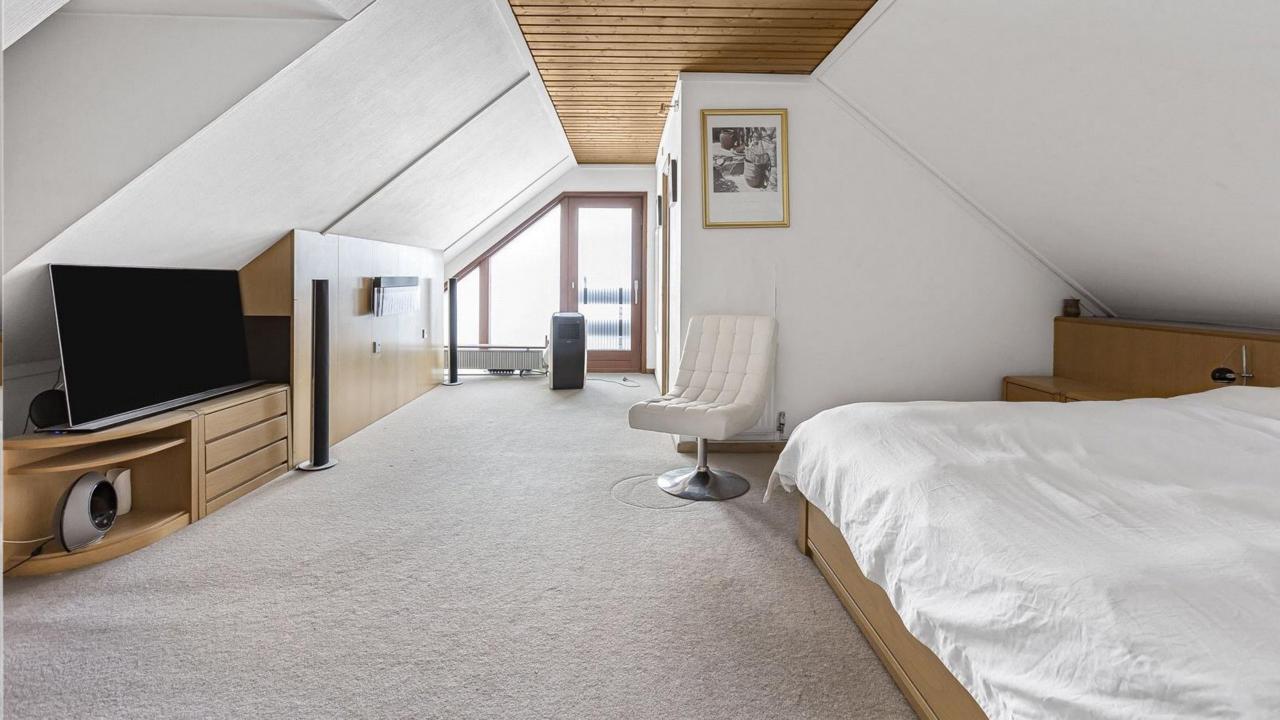

The first floor is access via a floating staircase. the large galleried lading leads to two bedrooms including the primary suite which has its own en-suite and a large dressing room. There is also the added benefit of a further 4-piece suite bathroom and a separate Sauna room off the landing.