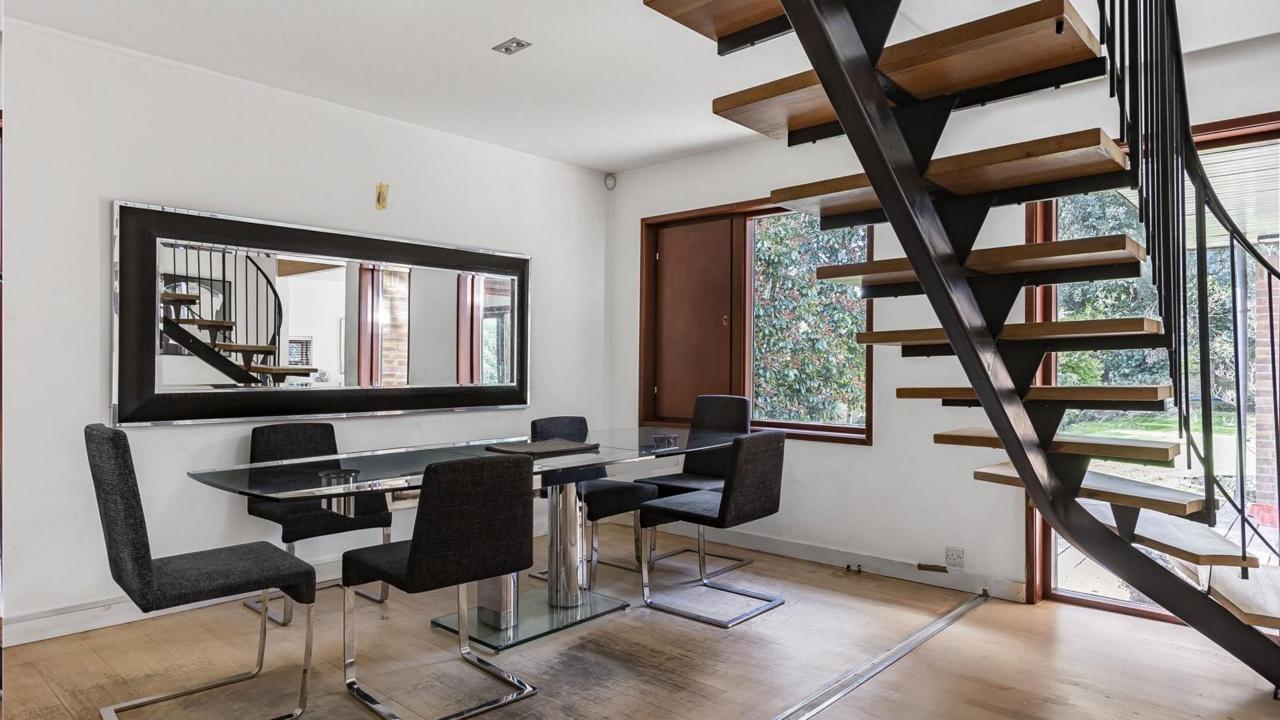

The ground floor comprises of a kitchen diner and a further 3 receptions areas. To the left-hand side of the property there are two double bedrooms along with a bathroom and also a separate showroom. To complete the ground floor there is also a utility room which is accessed from the kitchen.