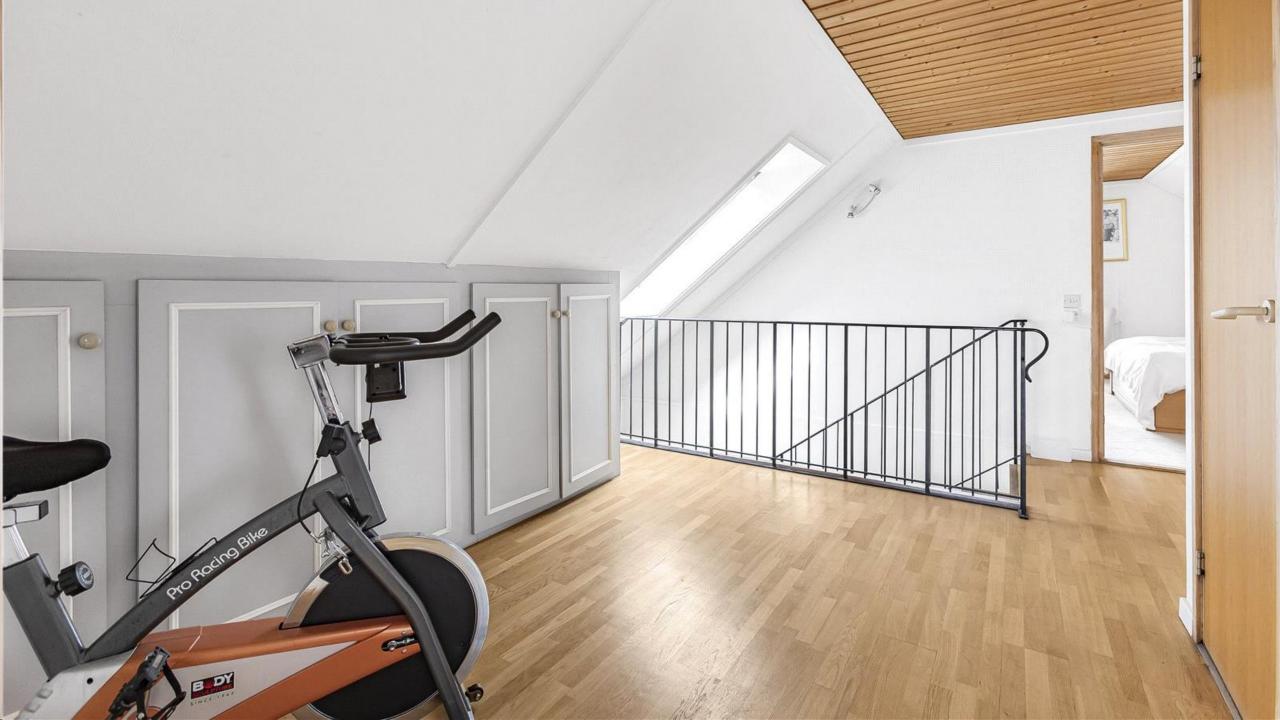

The first floor is access via a floating staircase. the large galleried lading leads to two bedrooms including the primary suite which has its own en-suite and a large dressing room. There is also the added benefit of a further 4-piece suite bathroom and a separate Sauna room off the landing.