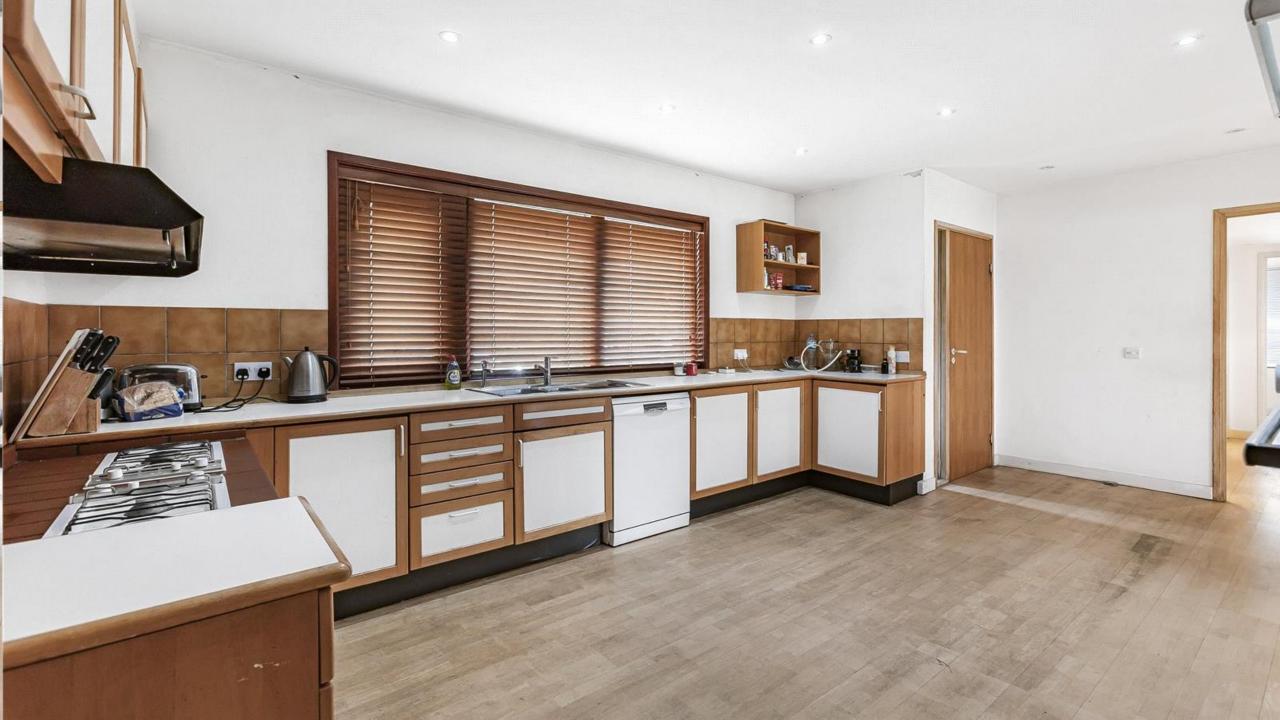

The ground floor comprises of a kitchen diner and a further 3 receptions areas. To the left-hand side of the property there are two double bedrooms along with a bathroom and also a separate showroom. To complete the ground floor there is also a utility room which is accessed from the kitchen.