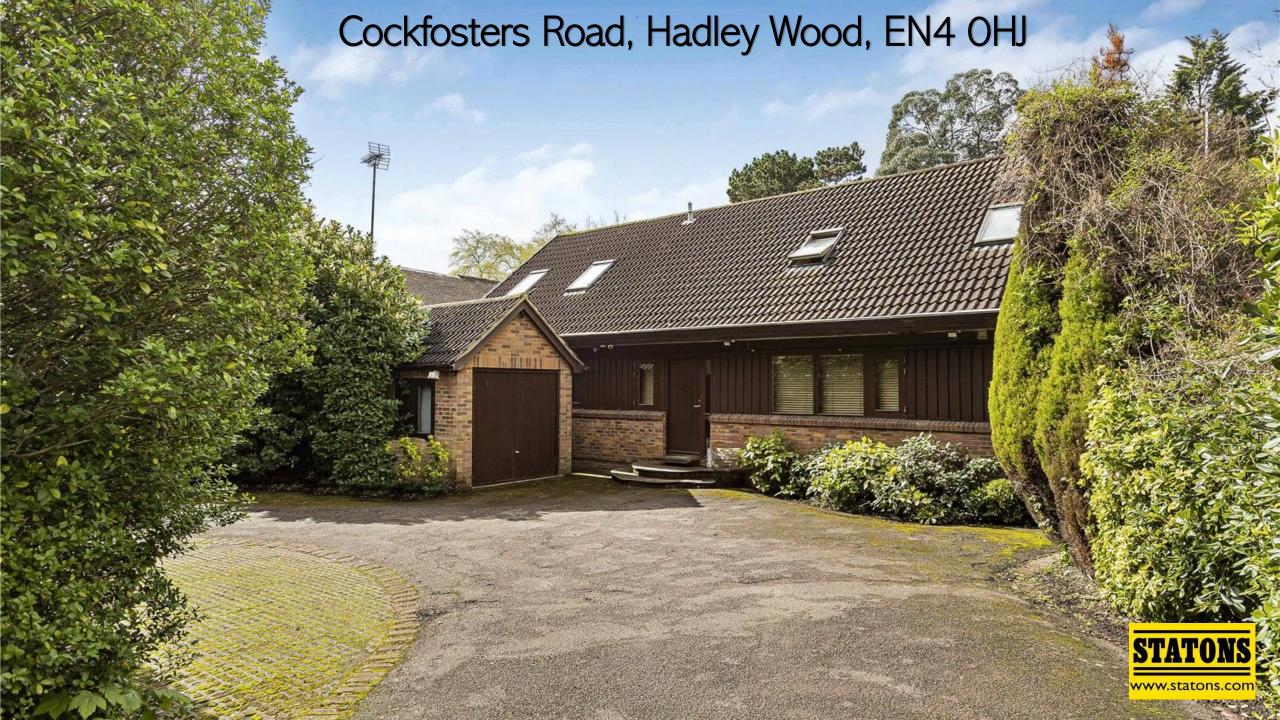

## **Cockfosters Road**

This 4-bedroom detached home is set behind a carriage gated driveway. The property has a unique modern design with plenty of architectural features. The open plan layout offers flexibility and is very versatile.

The rear garden is mainly laid to lawn with a west aspect and has trees plants and shrubs to the borders.

The carriage driveway provides parking for several vehicles and leads to a single garage.

Location: Within reach of both Hadley Wood mainline station (which offers a regular service into Moorgate with a journey time of approximately 30 minutes), Cockfosters underground station (Piccadilly Line) and junction 24 of the M25, which provides a link to all major motorways and airports. Education is well catered for in the area, as is recreational facilities which include the Golf Club and the Tennis Club.