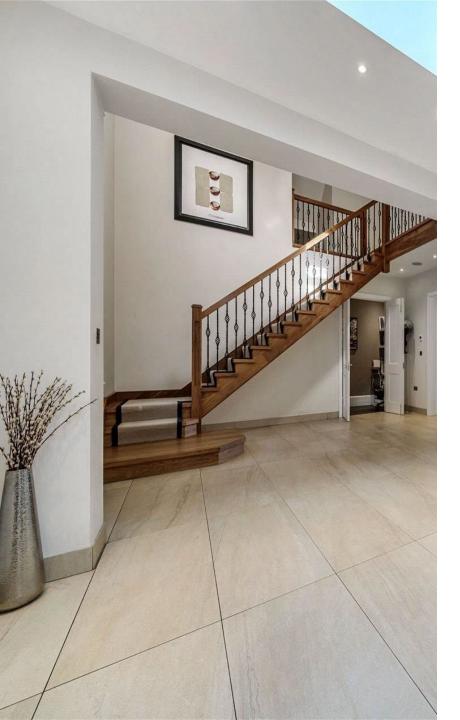

This property has ample scope to extend and to develop further, subject to planning permission.

This secluded and private home is approached via a deep drive with an enclosed porch which opens onto a stunning vaulted reception hall entrance with a feature staircase from which all rooms lead and include the guest cloakroom, reception room, study, gymnasium, storage room and a well fitted kitchen/breakfast room, and utility room. There is also a access through to the adjacent annexe and the garage.

To the first floor there is a landing with a gallery overlooking the reception hall. Double doors lead onto the master bedroom suite has a terrace overlooking the garden, an en suite dressing room and a large en suite bathroom. there are two other bedrooms on this floor plus an ensuite shower, family bathroom and a large storage room.