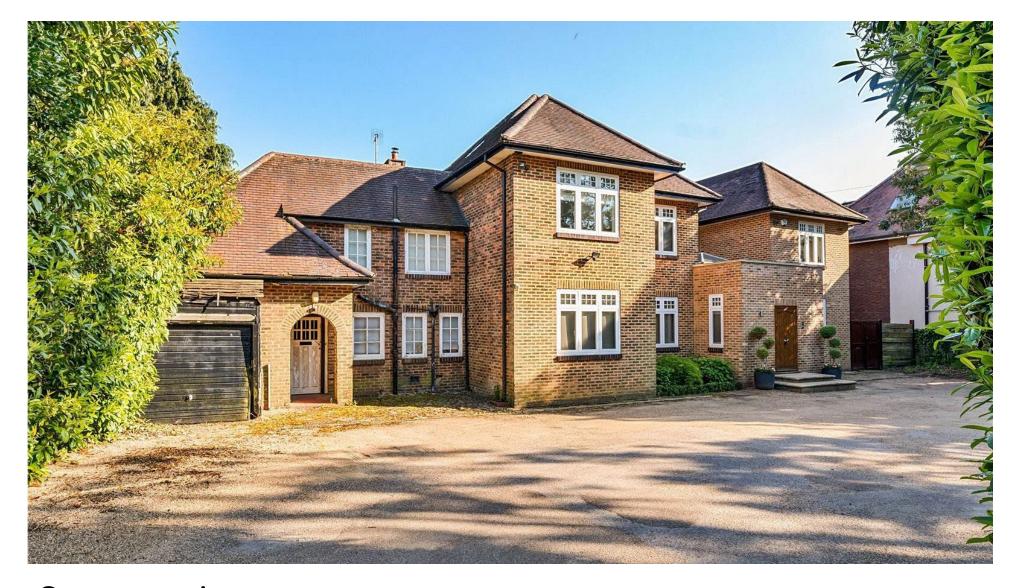

## Semmering, Barnet Road, Arkley, EN5 3HB

Traditionally built detached residence with a contemporary feel and wonderful countryside views towards Totteridge with an adjacent annexe that can form part of the original home, and a delightful south facing landscaped garden complete with tennis court.

This property has ample scope to extend and to develop further, subject to planning permission.

This secluded and private home is approached via a deep drive with an enclosed porch which opens onto a stunning vaulted reception hall entrance with a feature staircase from which all rooms lead and include the guest cloakroom, reception room, study, gymnasium, storage room and a well fitted kitchen/breakfast room, and utility room. There is also a access through to the adjacent annexe and the garage.