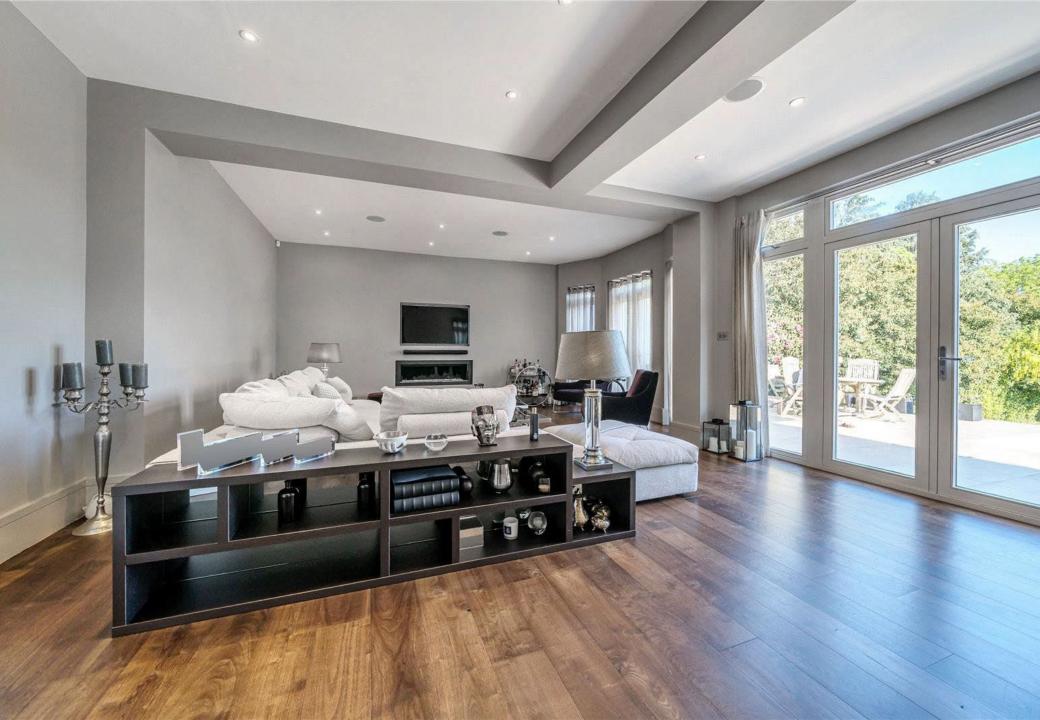

This property has ample scope to extend and to develop further, subject to planning permission.

This secluded and private home is approached via a deep drive with an enclosed porch which opens onto a stunning vaulted reception hall entrance with a feature staircase from which all rooms lead and include the guest cloakroom, reception room, study, gymnasium, storage room and a well fitted kitchen/breakfast room, and utility room. There is also a access through to the adjacent annexe and the garage.