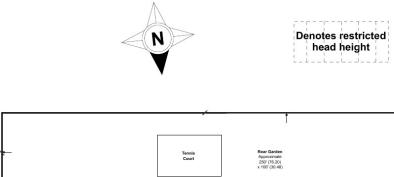

## Semmering, Barnet Road, Barnet, EN5

Approximate Area = 4647 sq ft / 431.7 sq m (excludes void)
Limited Use Area(s) = 169 sq ft / 15.7 sq m
Garage = 185 sq ft / 17.1 sq m
Total = 5001 sq ft / 464.5 sq m