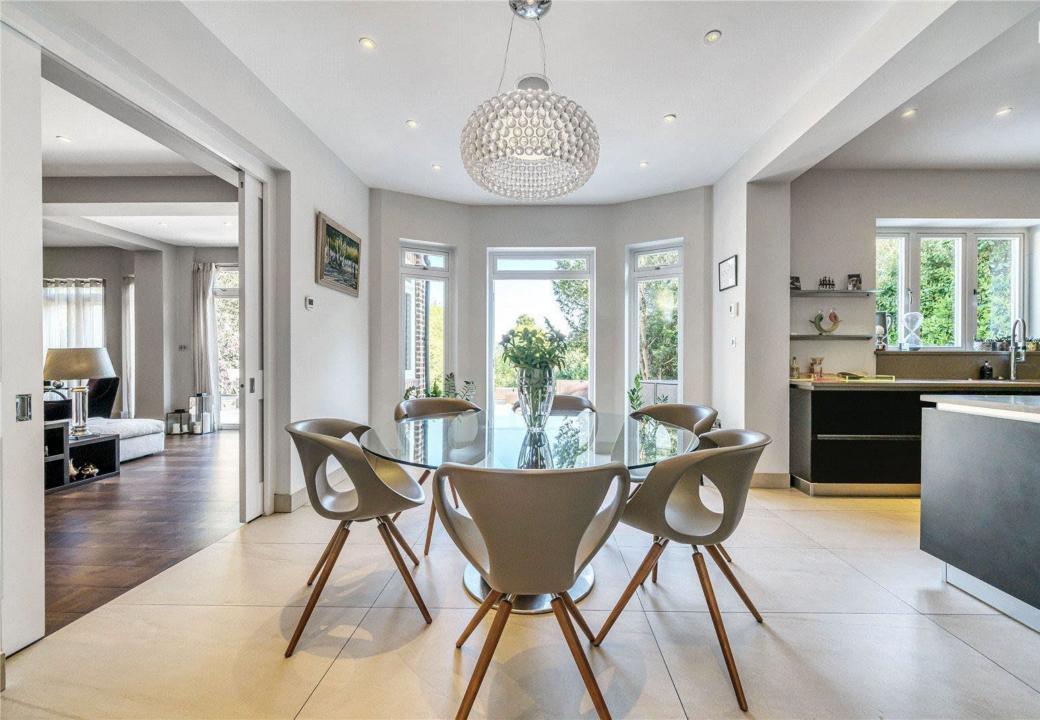

This property has ample scope to extend and to develop further, subject to planning permission.

This secluded and private home is approached via a deep drive with an enclosed porch which opens onto a stunning vaulted reception hall entrance with a feature staircase from which all rooms lead and include the guest cloakroom, reception room, study, gymnasium, storage room and a well fitted kitchen/breakfast room, and utility room. There is also a access through to the adjacent annexe and the garage.