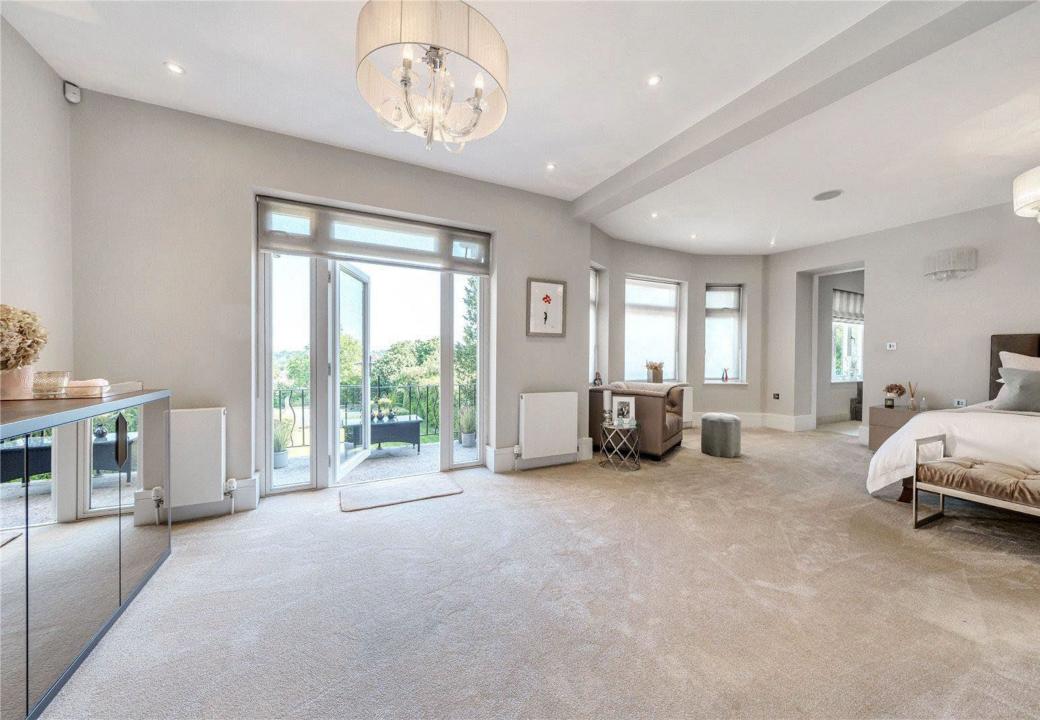

To the first floor there is a landing with a gallery overlooking the reception hall. Double doors lead onto the master bedroom suite has a terrace overlooking the garden, an en suite dressing room and a large en suite bathroom. there are two other bedrooms on this floor plus an ensuite shower, family bathroom and a large storage room.