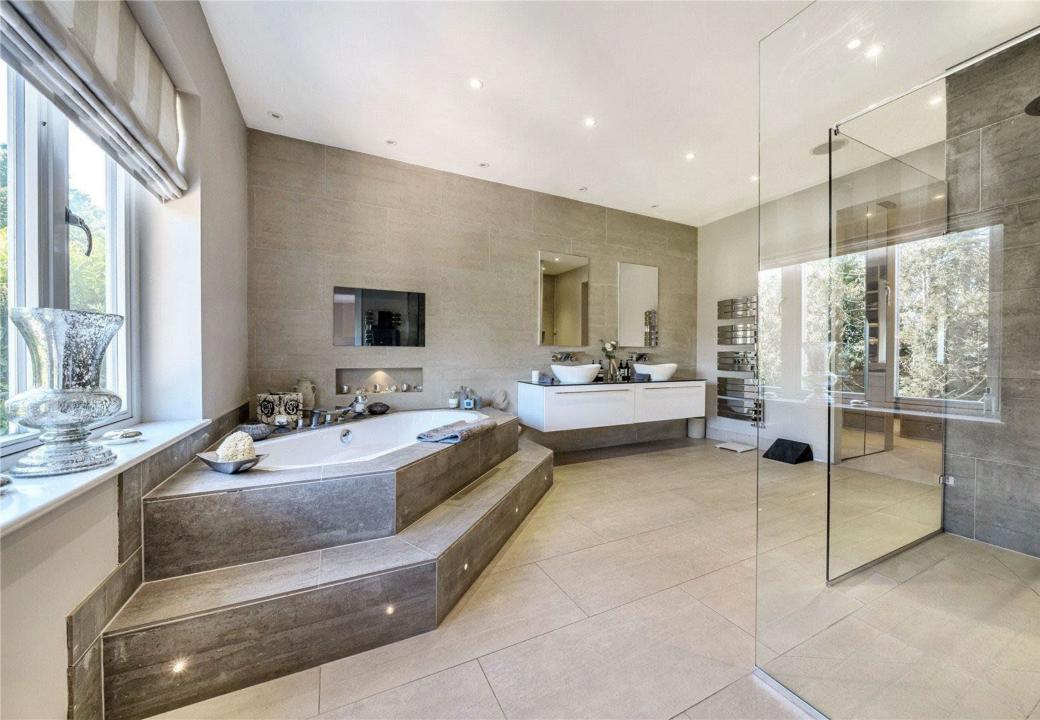

To the first floor there is a landing with a gallery overlooking the reception hall. Double doors lead onto the master bedroom suite has a terrace overlooking the garden, an en suite dressing room and a large en suite bathroom. there are two other bedrooms on this floor plus an ensuite shower, family bathroom and a large storage room.