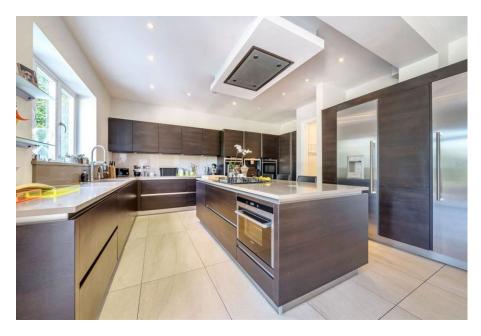

This property has ample scope to extend and to develop further, subject to planning permission.

This secluded and private home is approached via a deep drive with an enclosed porch which opens onto a stunning vaulted reception hall entrance with a feature staircase from which all rooms lead and include the guest cloakroom, reception room, study, gymnasium, storage room and a well fitted kitchen/breakfast room, and utility room. There is also a access through to the adjacent annexe and the garage.