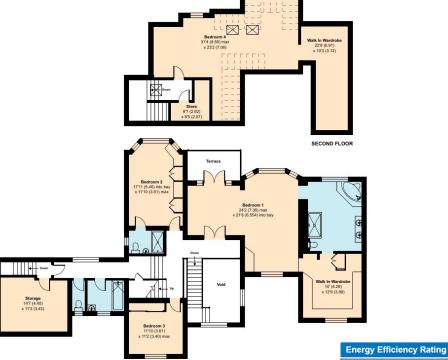

To the first floor there is a landing with a gallery overlooking the reception hall. Double doors lead onto the master bedroom suite has a terrace overlooking the garden, an en suite dressing room and a large en suite bathroom. there are two other bedrooms on this floor plus an ensuite shower, family bathroom and a large storage room.

The top floor comprises of a large bedroom with a walk in wardrobe and a storage room.

Externally there is a delightful landscaped complete with a Tennis court and a raised sun soaked terrace, a large deep drive with ample off street parking.

## Semmering, Barnet Road, Barnet, EN5

Approximate Area = 4647 sq ft / 431.7 sq m (excludes void)
Limited Use Area(s) = 169 sq ft / 15.7 sq m
Garage = 185 sq ft / 17.1 sq m
Total = 5001 sq ft / 464.5 sq m

For identification only - Not to scale

FIRST FLOOR

**GROUND FLOOR** 

Floor plan produced in accordance with RICS Property Measurement Standards incorporating International Property Measurement Standards (IPMS2 Residential). @nichecom 2023. Produced for Statons. REF: 981047