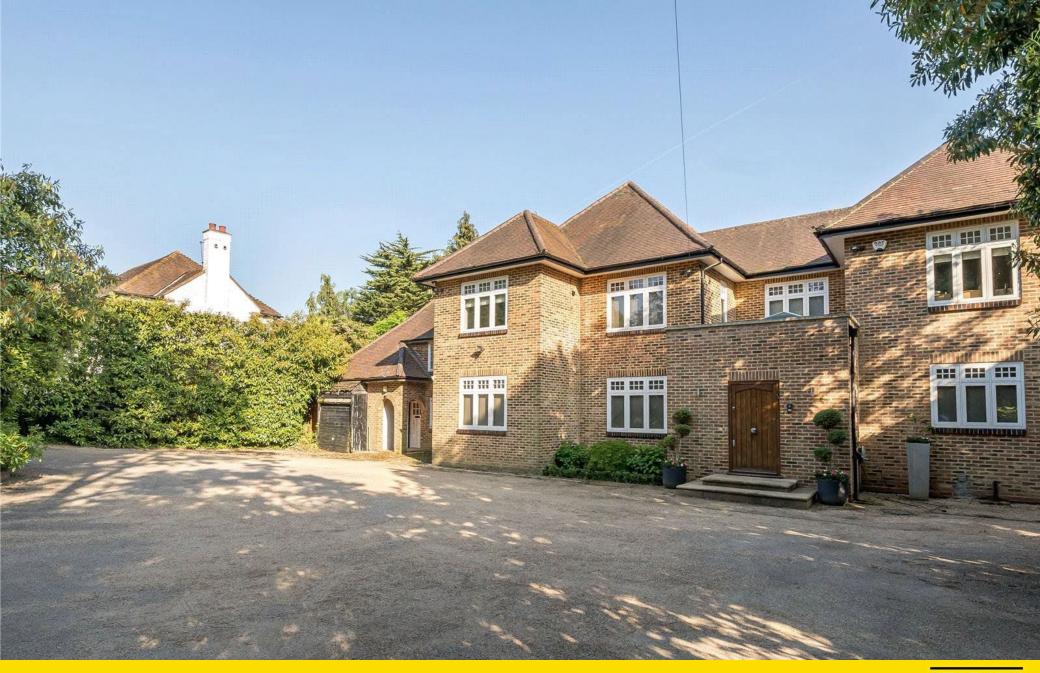

## Semmering, Barnet Road, Arkley, EN5 3HB

Traditionally built detached residence with a contemporary feel and wonderful countryside views towards Totteridge with an adjacent annexe that can form part of the original home, and a delightful south facing landscaped garden complete with tennis court.

This property has ample scope to extend and to develop further, subject to planning permission.

This secluded and private home is approached via a deep drive with an enclosed porch which opens onto a stunning vaulted reception hall entrance with a feature staircase from which all rooms lead and include the guest cloakroom, reception room, study, gymnasium, storage room and a well fitted kitchen/breakfast room, and utility room. There is also a access through to the adjacent annexe and the garage.