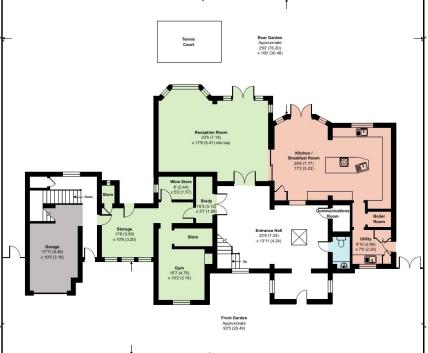

This property has ample scope to extend and to develop further, subject to planning permission.

This secluded and private home is approached via a deep drive with an enclosed porch which opens onto a stunning vaulted reception hall entrance with a feature staircase from which all rooms lead and include the guest cloakroom, reception room, study, gymnasium, storage room and a well fitted kitchen/breakfast room, and utility room. There is also a access through to the adjacent annexe and the garage.

## Semmering, Barnet Road, Barnet, EN5

Approximate Area = 4647 sq ft / 431.7 sq m (excludes void)
Limited Use Area(s) = 169 sq ft / 15.7 sq m
Garage = 185 sq ft / 17.1 sq m
Total = 5001 sq ft / 464.5 sq m

For identification only - Not to scale

FIRST FLOOR

**GROUND FLOOR** 

Floor plan produced in accordance with RICS Property Measurement Standards incorporating International Property Measurement Standards (IPMS2 Residential). @nichecom 2023. Produced for Statons. REF: 981047