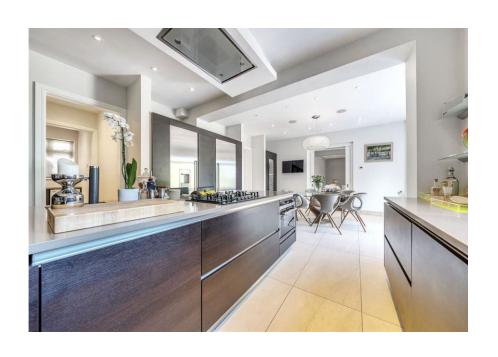

This property has ample scope to extend and to develop further, subject to planning permission.

This secluded and private home is approached via a deep drive with an enclosed porch which opens onto a stunning vaulted reception hall entrance with a feature staircase from which all rooms lead and include the guest cloakroom, reception room, study, gymnasium, storage room and a well fitted kitchen/breakfast room, and utility room. There is also a access through to the adjacent annexe and the garage.