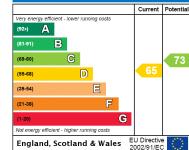

ace overlooking the garden, an en suite dressing room and a large en suite bathroom. there are two other bedrooms on this floor plus an ensuite shower, family bathroom and a large storage room.

The top floor comprises of a large bedroom with a walk in wardrobe and a storage room.

Externally there is a delightful landscaped complete with a Tennis court and a raised sun soaked terrace, a large deep drive with ample off street parking.

Local authority: Barnet Council tax band: G Tenure: Freehold

































## Semmering, Barnet Road, Barnet, EN5

Approximate Area = 4647 sq ft / 431.7 sq m (excludes void)
Limited Use Area(s) = 169 sq ft / 15.7 sq m
Garage = 185 sq ft / 17.1 sq m
Total = 5001 sq ft / 464.5 sq m

For identification only - Not to scale







FIRST FLOOR





**GROUND FLOOR** 

Floor plan produced in accordance with RICS Property Measurement Standards incorporating International Property Measurement Standards (IPMS2 Residential). @nichecom 2023. Produced for Statons. REF: 981047