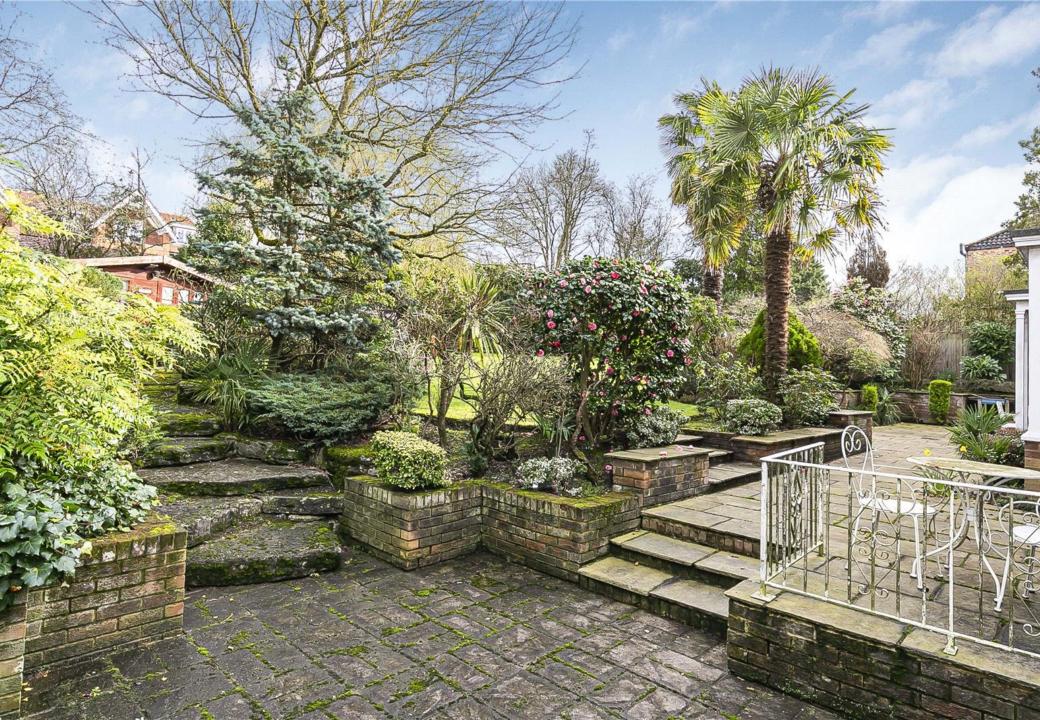

Nestled in a desirable private road, this spacious home provides just under 3500 sq. ft of accommodation and has a well maintained interior with a homely feel.

The generous garden is beautifully landscaped and is approx. 95ft in depth. There is a large patio and a further summer house to the rear of garden ideal for when entertaining.