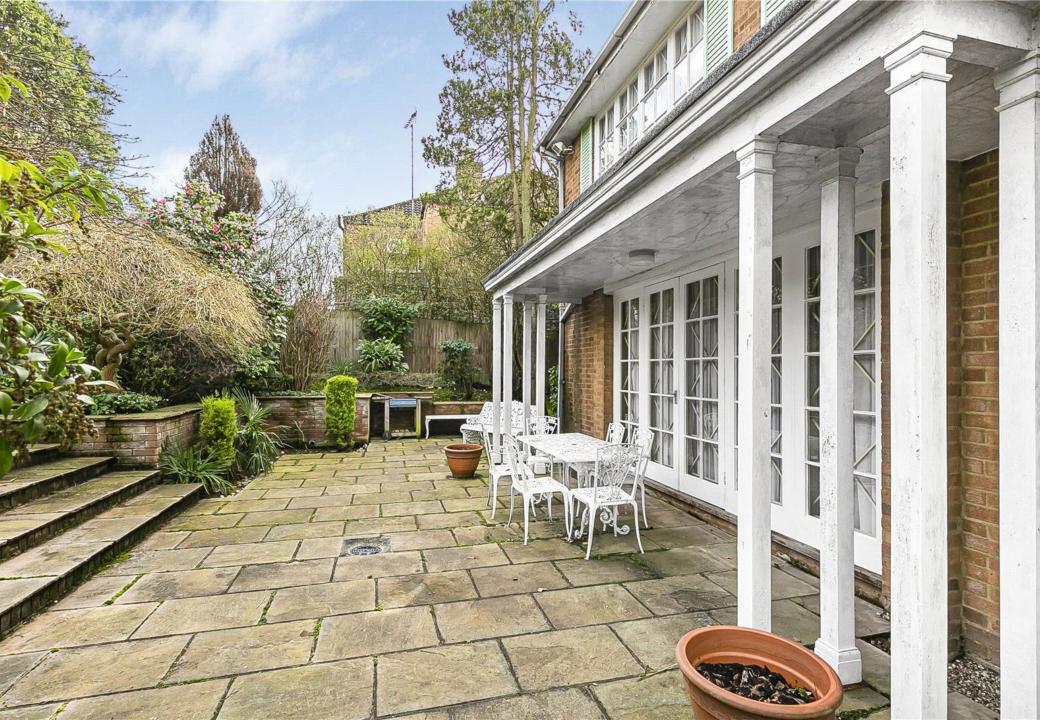

Nestled in a desirable private road, this spacious home provides just under 3500 sq. ft of accommodation and has a well maintained interior with a homely feel.

The generous garden is beautifully landscaped and is approx. 95ft in depth. There is a large patio and a further summer house to the rear of garden ideal for when entertaining.