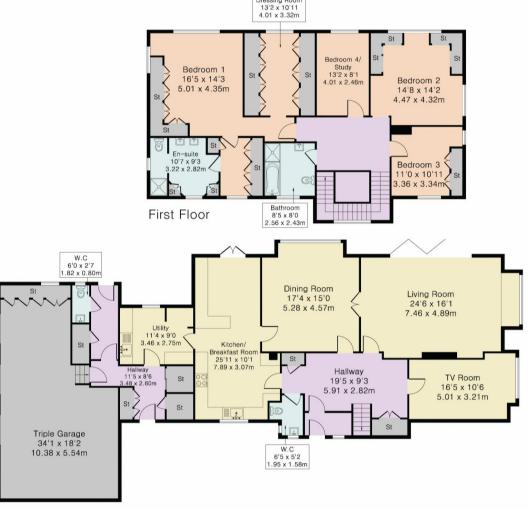

## Approximate Gross Internal Area 3463 sq ft - 322 sq m Ground Floor Area 2169 sq ft - 202 sq m First Floor Area 1294 sq ft - 120 sq m

Although Pink Plan Itd ensures the highest level of accuracy, measurements of doors, windows and rooms are approximate and no responsibility is taken for error, omission or misstatement. These plans are for representation purposes only as defined by RICS code of measuring practise. No guarantee is given on total square footage of the property within this plan. The figure icon is for initial guidance only and should not be relied on as a basis of valuation.