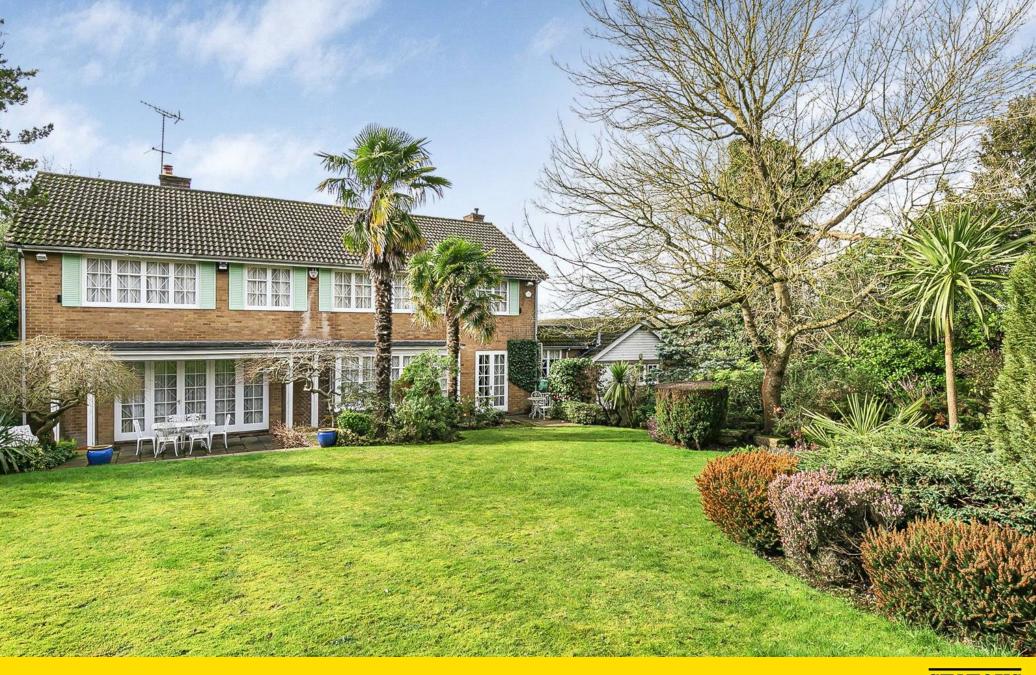

## Coombehurst Close

This delightful detached 5 bedroom family residence set within a plot of approx. 0.41 of an acre. Situated in a secluded yet accessible location, the property boasts a spacious garden and patio area with a triple garage and an outbuilding. The property has plenty of living accommodation with its 3 reception rooms along with kitchen / breakfast room which has a dual aspect outlook.

Nestled in a desirable private road, this spacious home provides just under 3500 sq. ft of accommodation and has a well maintained interior with a homely feel.

The generous garden is beautifully landscaped and is approx. 95ft in depth. There is a large patio and a further summer house to the rear of garden ideal for when entertaining.

Approach: The property is approached by a 105ft wide sweeping driveway, integral triple garage and side pedestrian accesses to the rear garden. The property has a mature lawn with plants shrubs and trees to the borders.