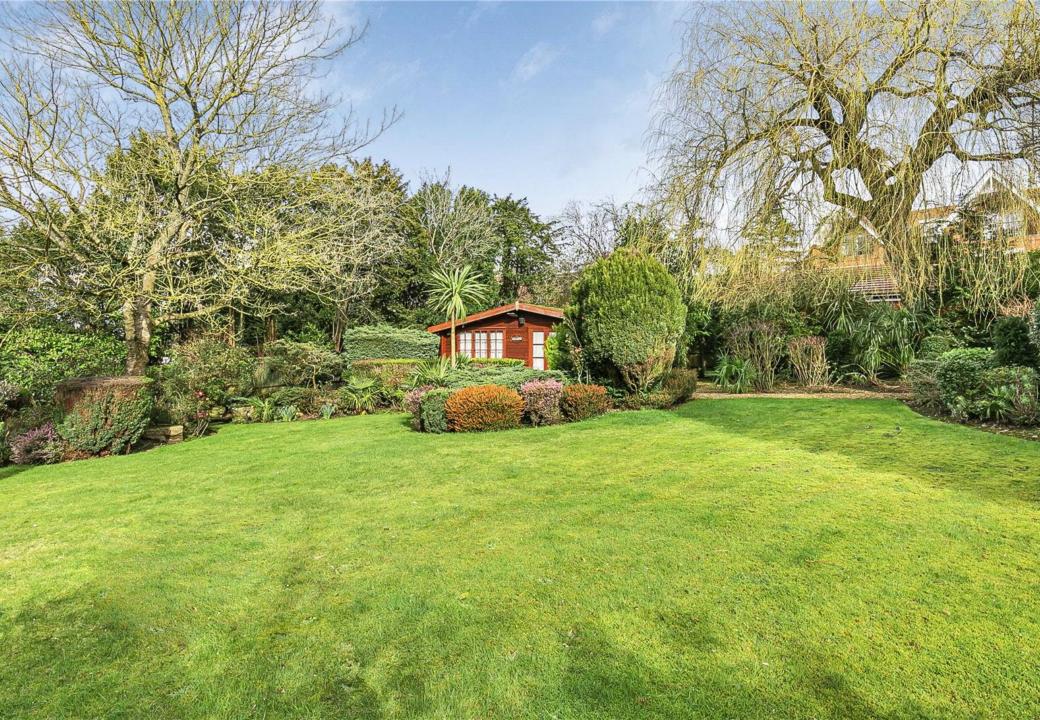

Nestled in a desirable private road, this spacious home provides just under 3500 sq. ft of accommodation and has a well maintained interior with a homely feel.

The generous garden is beautifully landscaped and is approx. 95ft in depth. There is a large patio and a further summer house to the rear of garden ideal for when entertaining.

Approach: The property is approached by a 105ft wide sweeping driveway, integral triple garage and side pedestrian accesses to the rear garden. The property has a mature lawn with plants shrubs and trees to the borders.