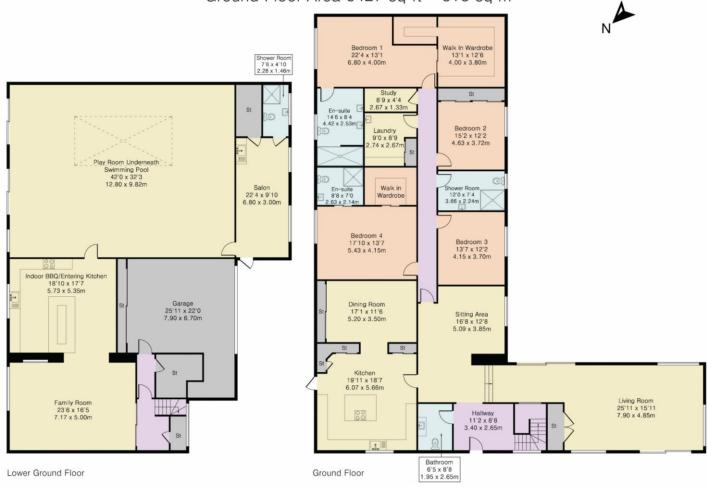

Outside, the property features a beautiful garden, and roof terrace perfect for al fresco dining. With an annexe providing additional living space, off-street parking, and a double garage, this home is both practical and luxurious.