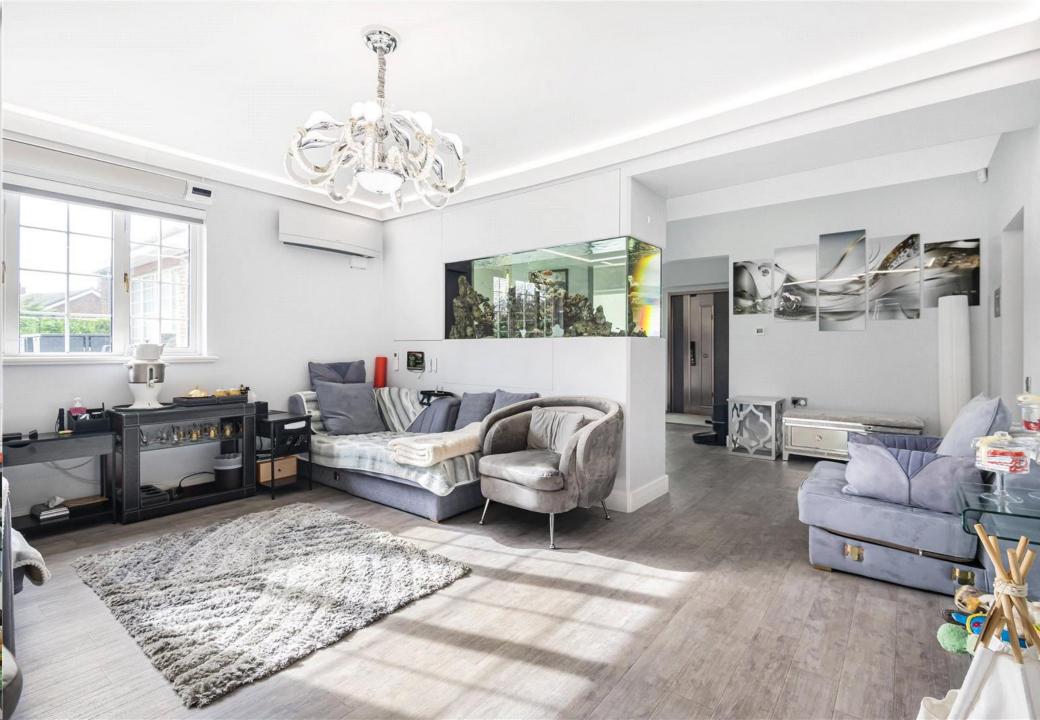

The interior of the house is flooded with natural light, creating a bright and welcoming atmosphere throughout. The modern kitchen is perfect for culinary enthusiasts, while the cosy living room provides a relaxing space for entertaining guests or unwinding after a long day.