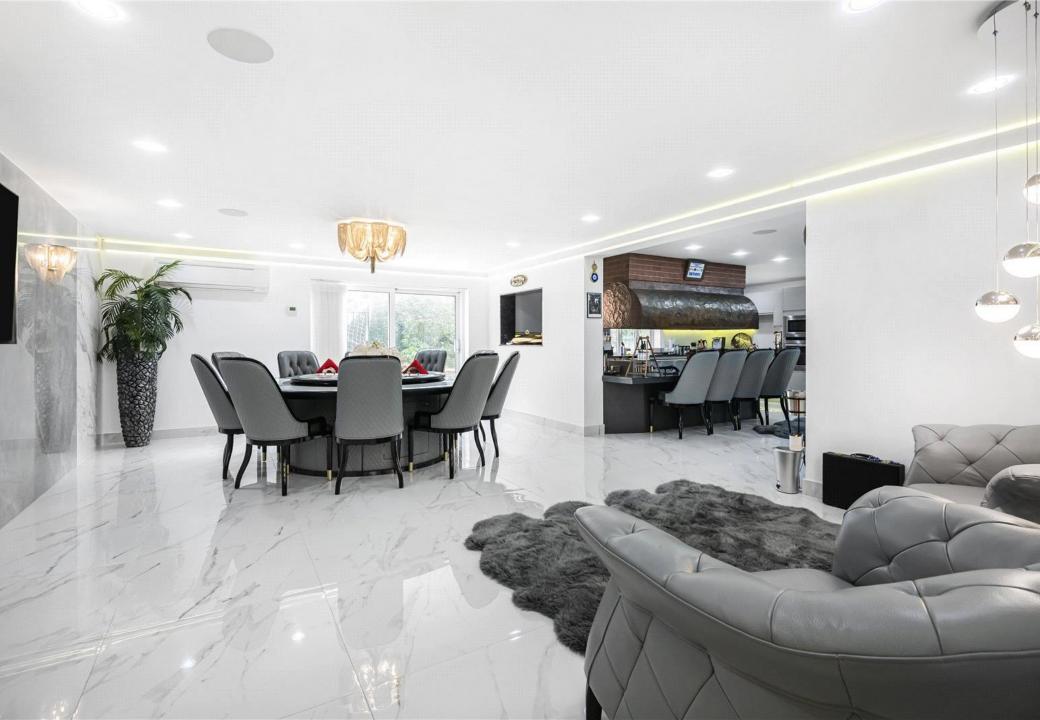

A staircase leads down to the ultimate entertaining space with dining area that leads to an indoor kitchen / BBQ with a feature glazed wine store. Double doors lead into a games / leisure suite which used to have an Indoor pool which could be reinstated.