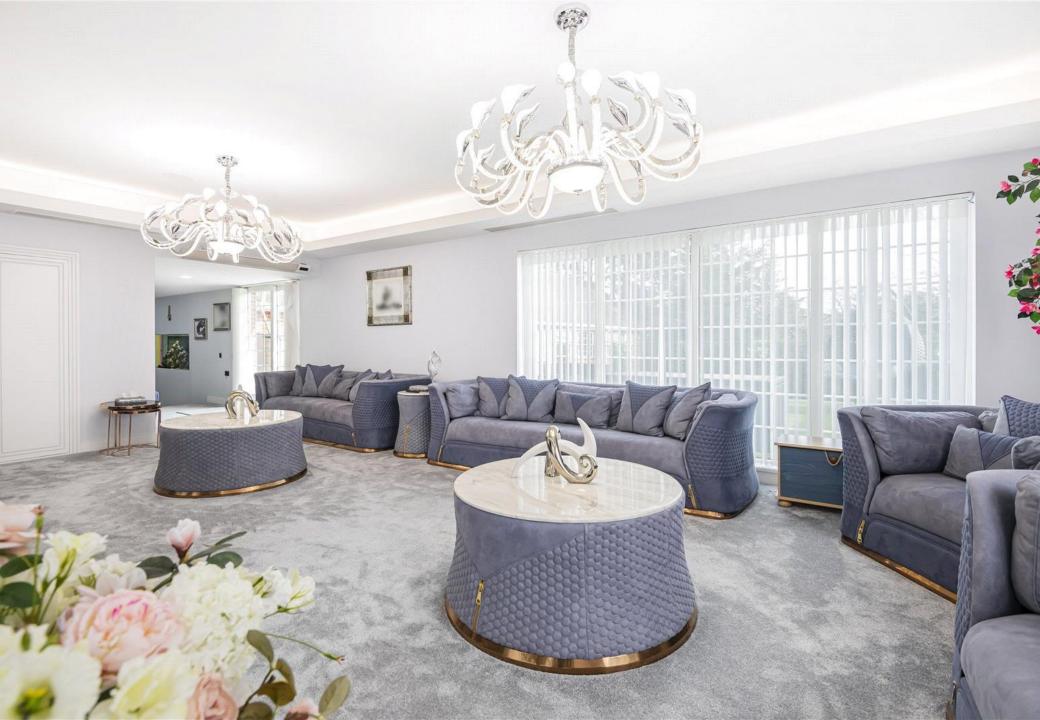

The interior of the house is flooded with natural light, creating a bright and welcoming atmosphere throughout. The modern kitchen is perfect for culinary enthusiasts, while the cosy living room provides a relaxing space for entertaining guests or unwinding after a long day.