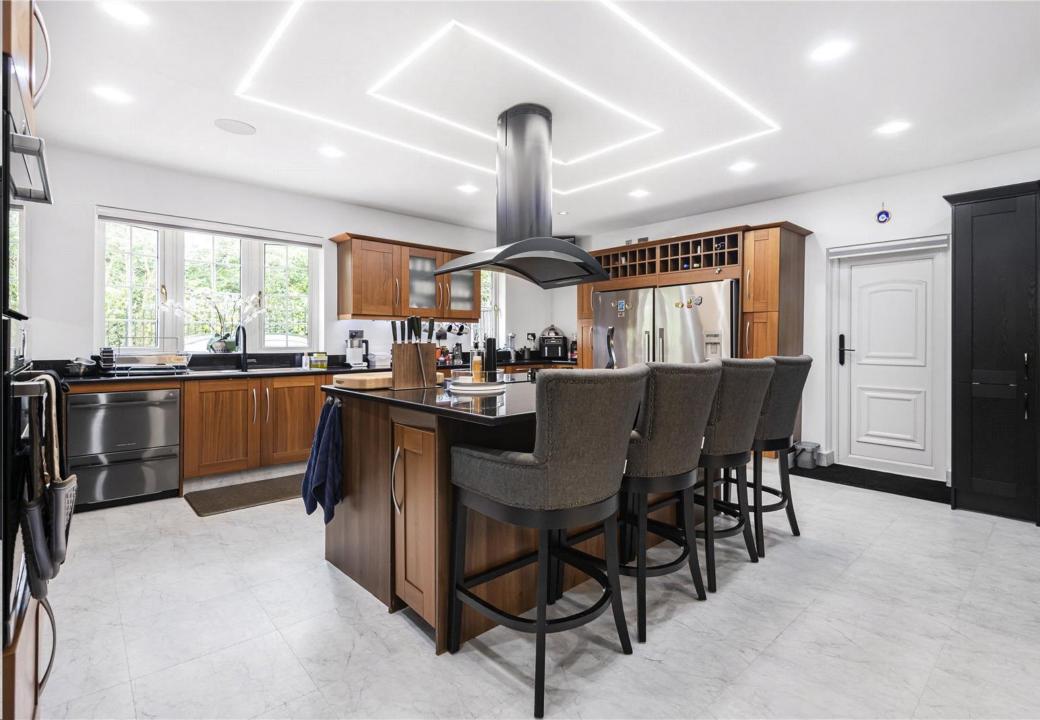

The interior of the house is flooded with natural light, creating a bright and welcoming atmosphere throughout. The modern kitchen is perfect for culinary enthusiasts, while the cosy living room provides a relaxing space for entertaining guests or unwinding after a long day.