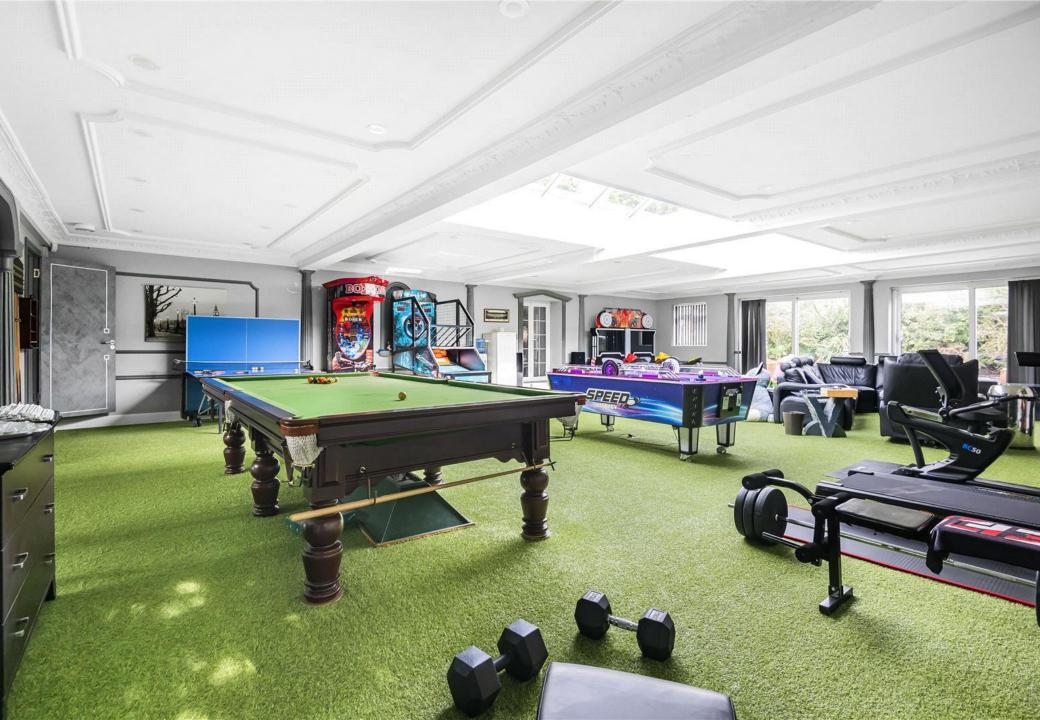

A staircase leads down to the ultimate entertaining space with dining area that leads to an indoor kitchen / BBQ with a feature glazed wine store. Double doors lead into a games / leisure suite which used to have an Indoor pool which could be reinstated.