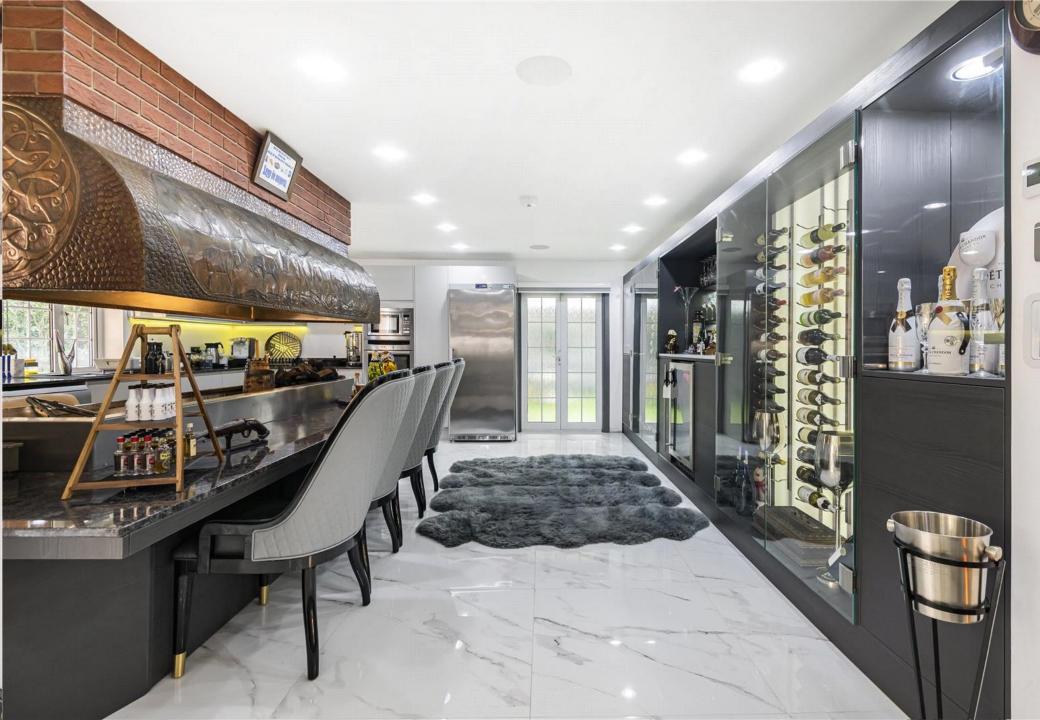

A staircase leads down to the ultimate entertaining space with dining area that leads to an indoor kitchen / BBQ with a feature glazed wine store. Double doors lead into a games / leisure suite which used to have an Indoor pool which could be reinstated.