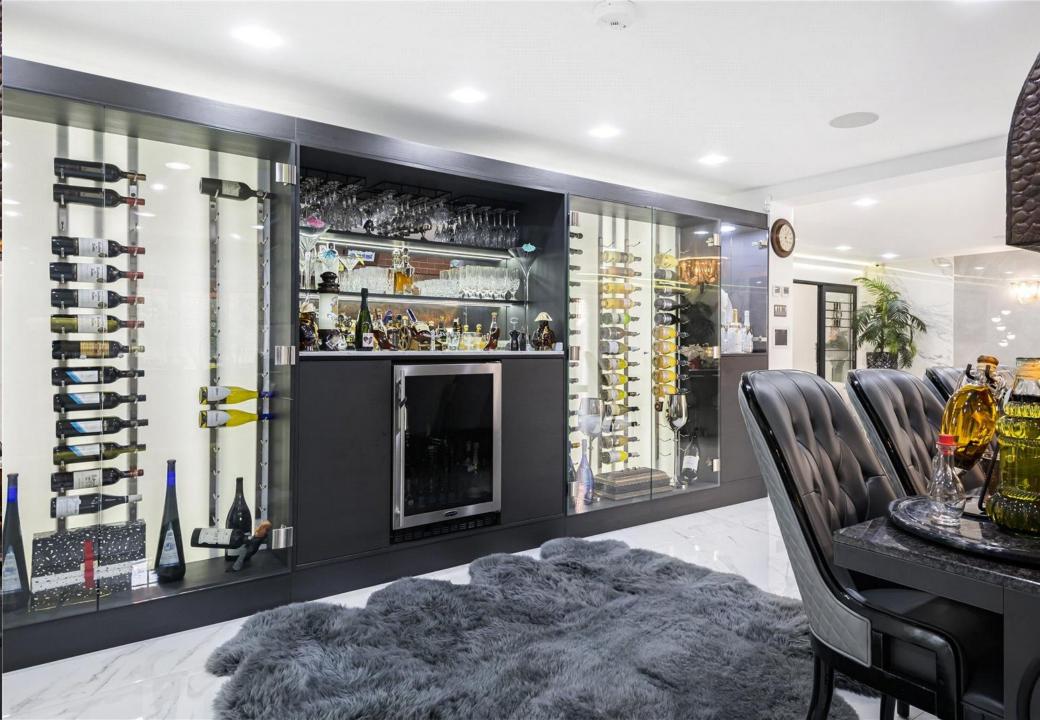

A staircase leads down to the ultimate entertaining space with dining area that leads to an indoor kitchen / BBQ with a feature glazed wine store. Double doors lead into a games / leisure suite which used to have an Indoor pool which could be reinstated.