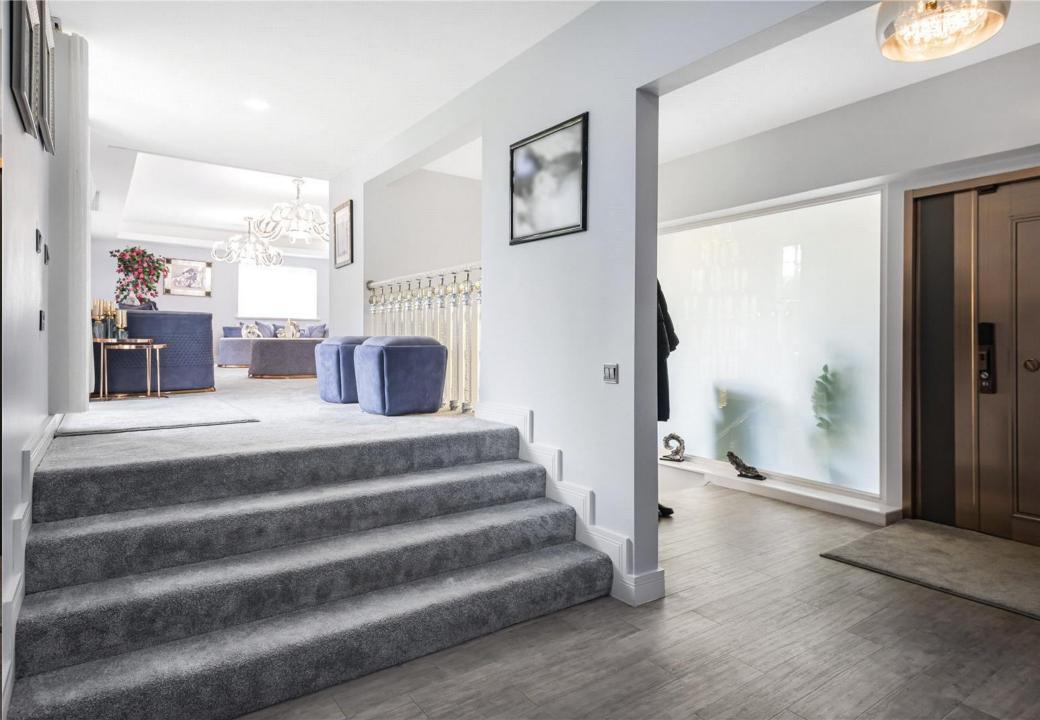

The interior of the house is flooded with natural light, creating a bright and welcoming atmosphere throughout. The modern kitchen is perfect for culinary enthusiasts, while the cosy living room provides a relaxing space for entertaining guests or unwinding after a long day.

A staircase leads down to the ultimate entertaining space with dining area that leads to an indoor kitchen / BBQ with a feature glazed wine store. Double doors lead into a games / leisure suite which used to have an Indoor pool which could be reinstated.