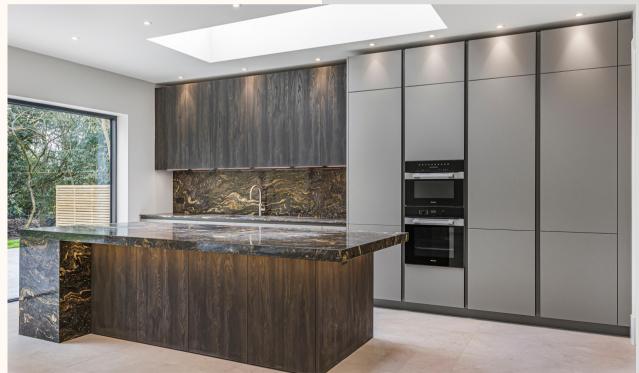

The living spaces within each residence are thoughtfully designed, comprising two reception rooms that offer versatile areas for entertainment and leisure. A modern open-plan kitchen diner serves as the heart of the home, seamlessly integrating functionality with style. Equipped with state-of-the-art appliances and finished to the highest standards, the kitchen provides an inviting space for culinary enthusiasts and social gatherings alike.