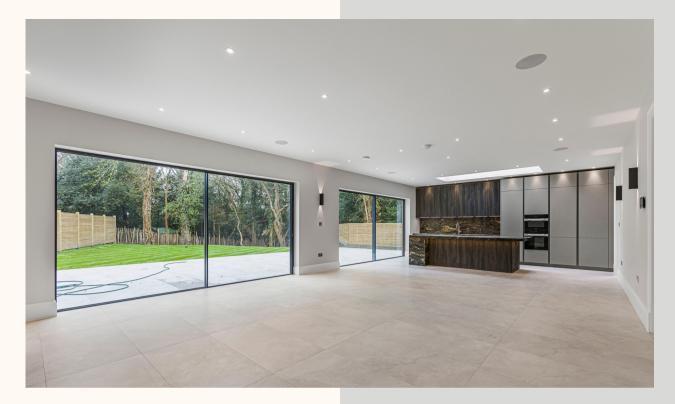

The living spaces within each residence are thoughtfully designed, comprising two reception rooms that offer versatile areas for entertainment and leisure. A modern open-plan kitchen diner serves as the heart of the home, seamlessly integrating functionality with style. Equipped with state-of-the-art appliances and finished to the highest standards, the kitchen provides an inviting space for culinary enthusiasts and social gatherings alike.