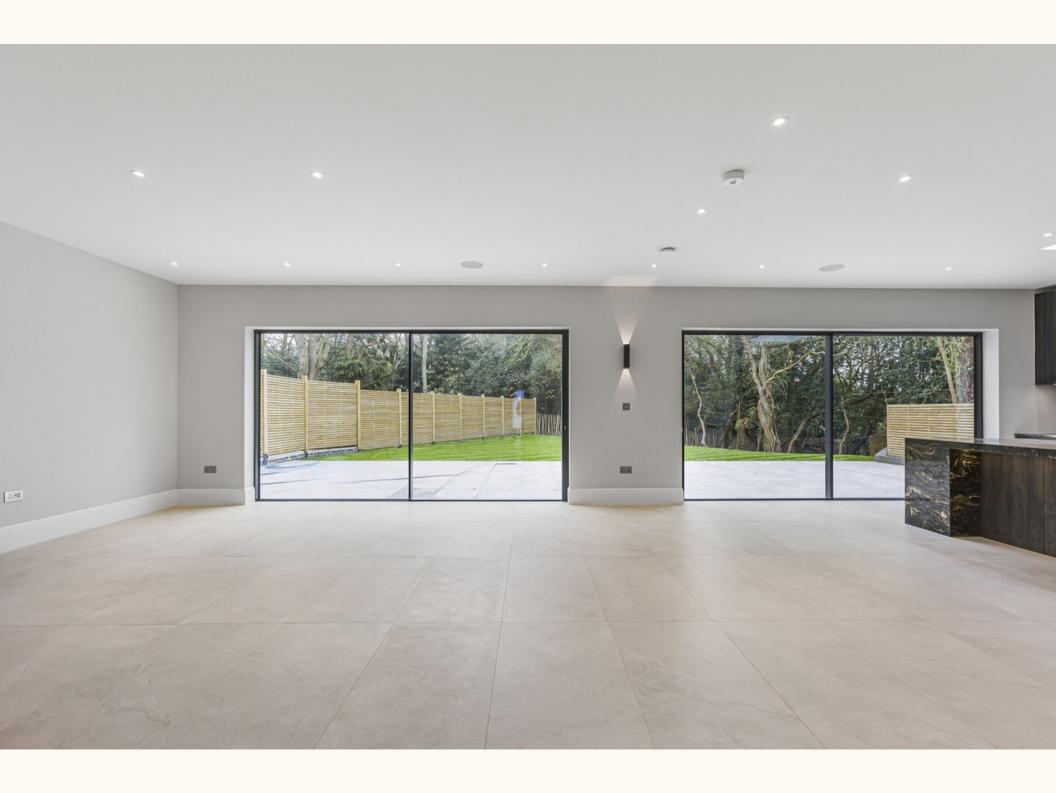

The living spaces within each residence are thoughtfully designed, comprising two reception rooms that offer versatile areas for entertainment and leisure. A modern open-plan kitchen diner serves as the heart of the home, seamlessly integrating functionality with style. Equipped with state-of-the-art appliances and finished to the highest standards, the kitchen provides an inviting space for culinary enthusiasts and social gatherings alike.