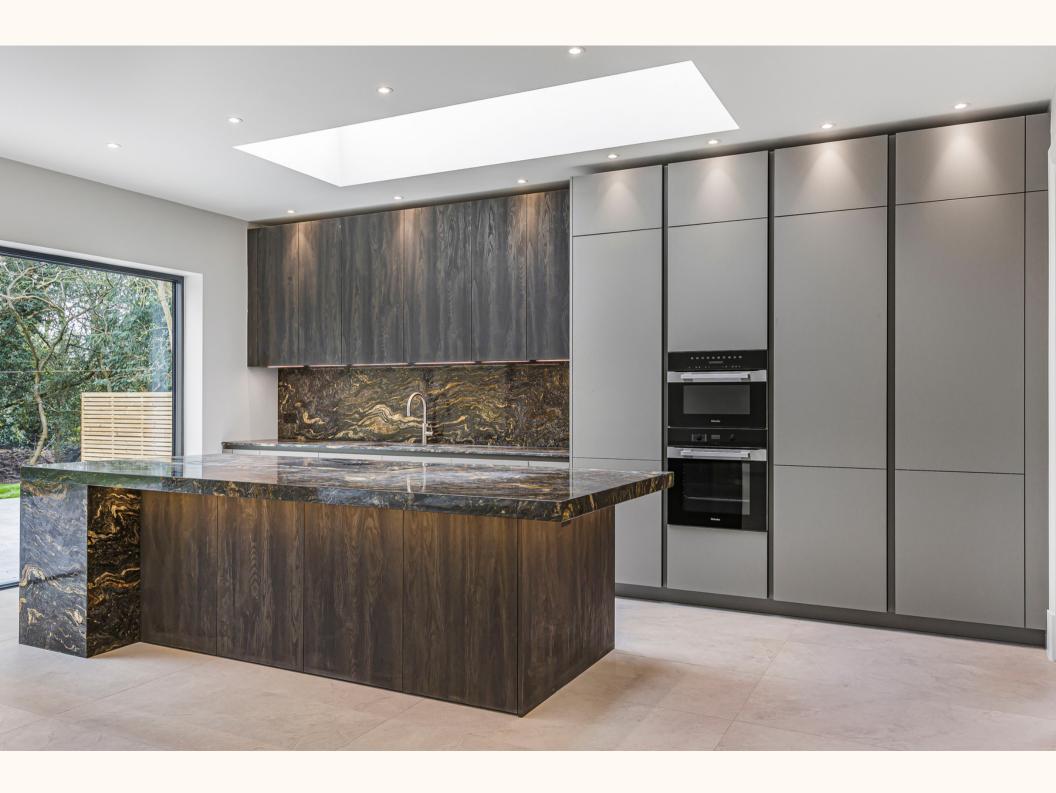

The living spaces within each residence are thoughtfully designed, comprising two reception rooms that offer versatile areas for entertainment and leisure. A modern open-plan kitchen diner serves as the heart of the home, seamlessly integrating functionality with style. Equipped with state-of-the-art appliances and finished to the highest standards, the kitchen provides an inviting space for culinary enthusiasts and social gatherings alike.