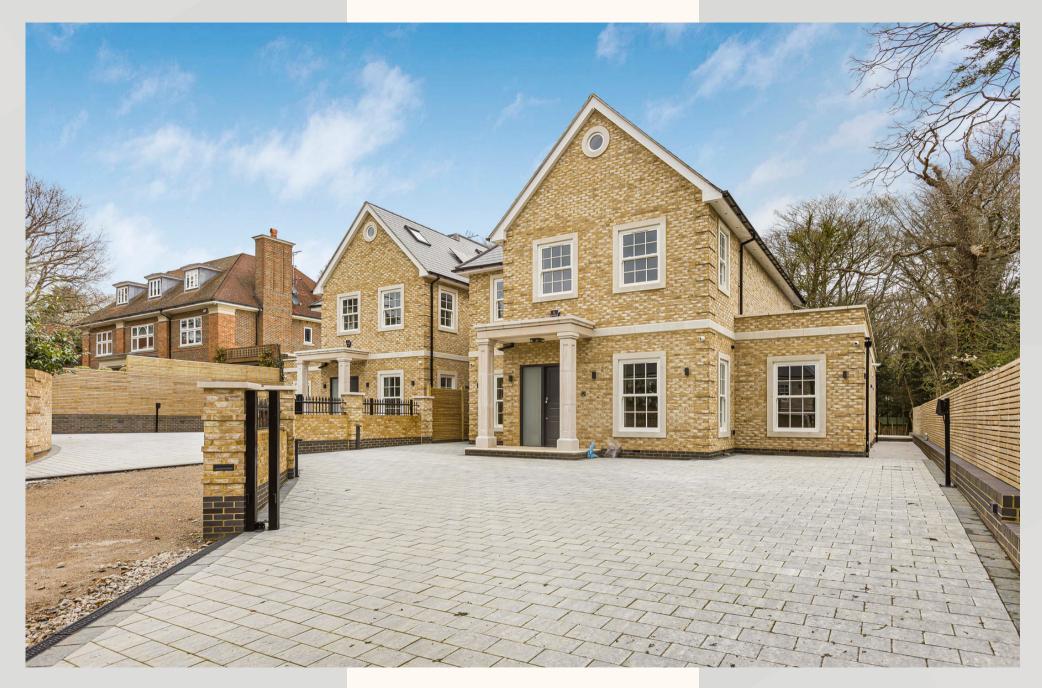

## Beech Hill Avenue, Barnet, EN4 0LN

A Prestigious New Development Comprising Two Stunning Detached Homes

**CONTACT US** 

PHONE:

020 8441 9555

**EMAIL:** 

newhomes@statons.com

Introducing a prestigious new development comprising two stunning detached homes exuding timeless elegance in a Neo-Georgian architectural style. With their own private driveway. Each residence set behind gates boasts an impressive footprint of approximately 3800 square feet, offering a discerning unparalleled blend of luxury, comfort, and sophistication.

Nestled within a sought-after location of Hadley Wood, these residences epitomize modern opulence, showcasing meticulous attention to detail and craftsmanship. From the moment you step through the grand entrance, you are greeted by a sense of grandeur and refinement. Both homes feature six generously proportioned bedrooms, providing ample space the principle benefitting from a dressing area. With four bathrooms meticulously designed to exude luxury and functionality.

Location:- Situated in this tree lined road in the heart of Hadley Wood, within easy reach of local shops, Hadley Wood main-line station and Hadley Wood primary school. Hadley Wood golf and tennis clubs are close at hand and the M25 are a short drive away.