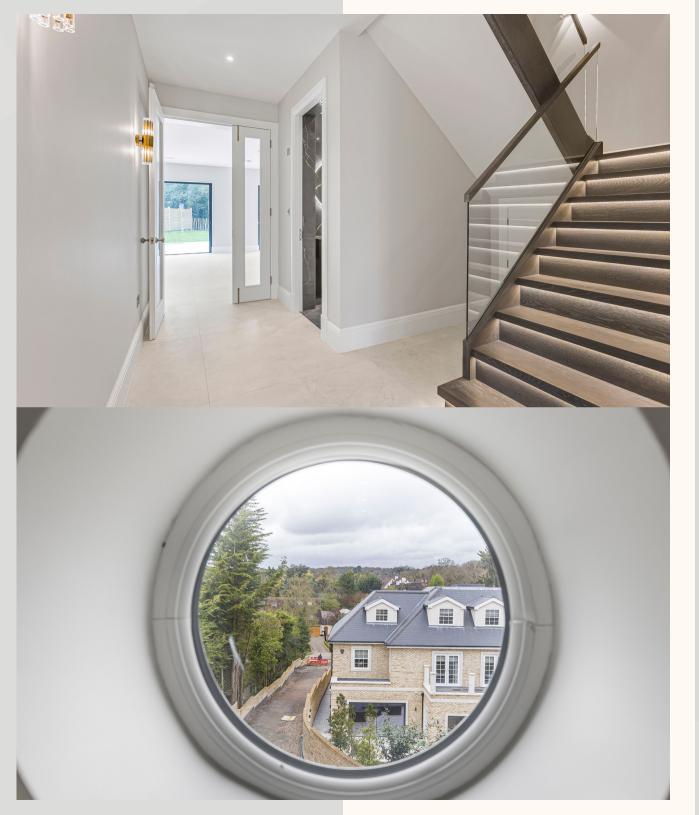

A bespoke feature staircase serves as a focal point within each home, elevating the architectural design while adding a touch of sophistication. Every detail, from the finishes to the fixtures, has been carefully curated to ensure a harmonious blend of aesthetics and functionality. Enhancing the living experience further, a cutting-edge Control4 lighting system allows residents to effortlessly control the ambiance and mood throughout the home, providing the ultimate in convenience and luxury.