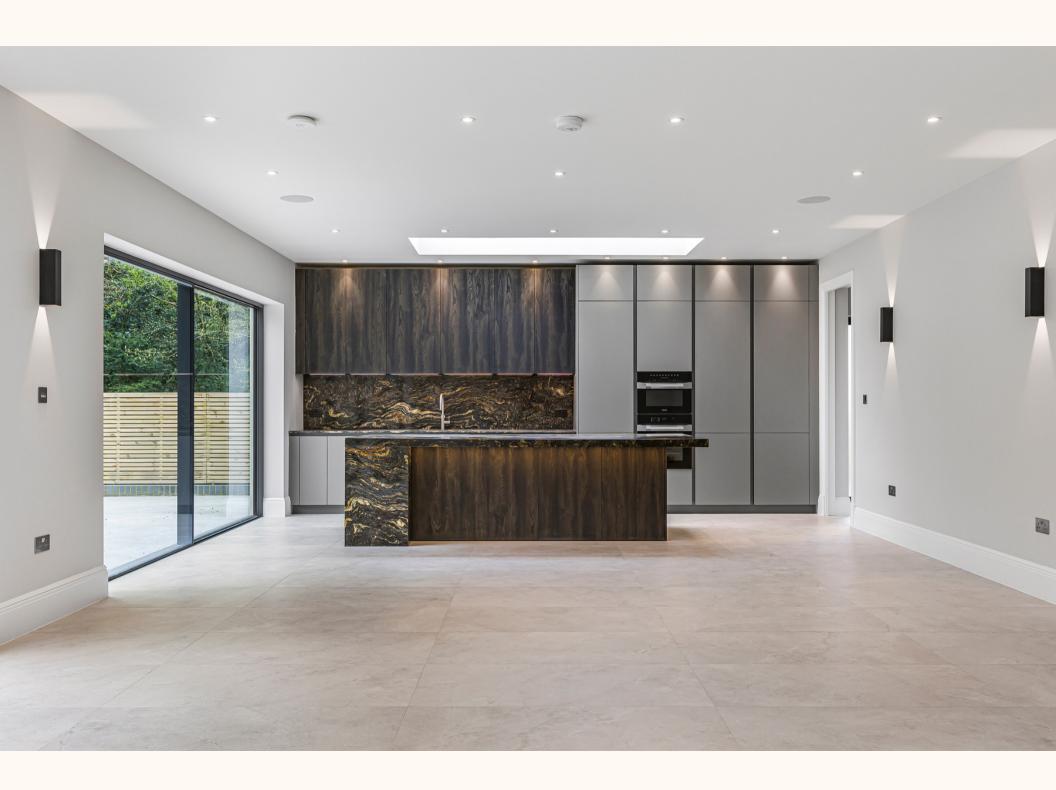

The living spaces within each residence are thoughtfully designed, comprising two reception rooms that offer versatile areas for entertainment and leisure. A modern open-plan kitchen diner serves as the heart of the home, seamlessly integrating functionality with style. Equipped with state-of-the-art appliances and finished to the highest standards, the kitchen provides an inviting space for culinary enthusiasts and social gatherings alike.