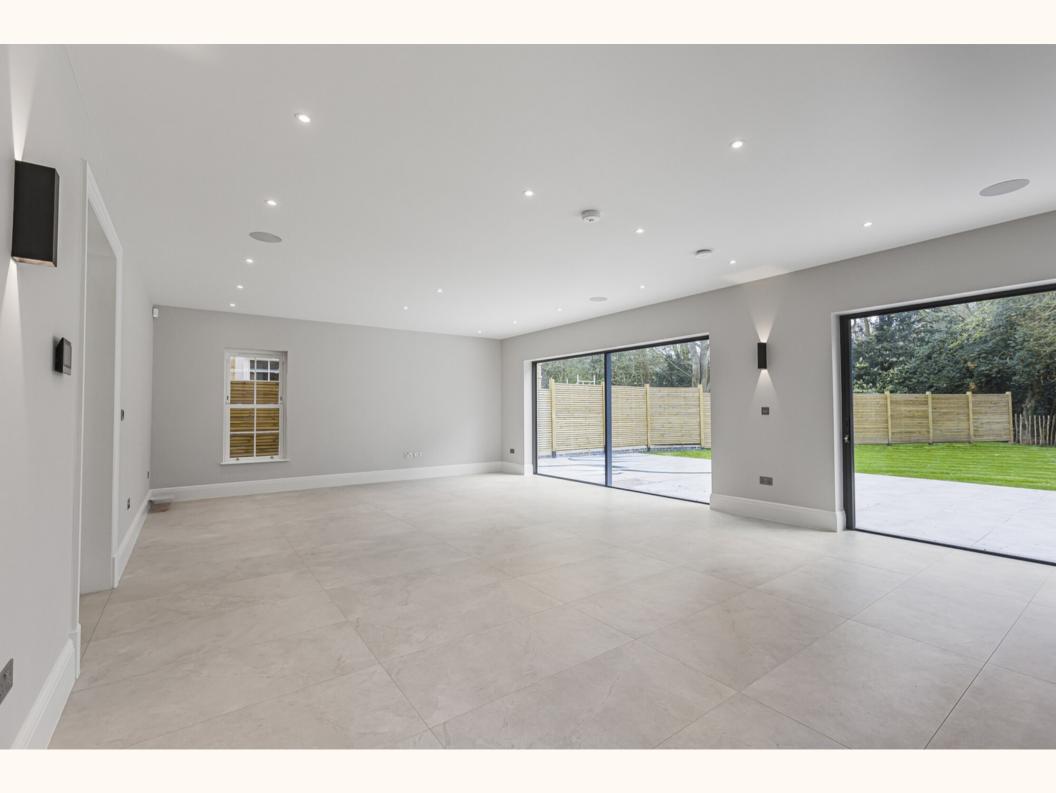

The living spaces within each residence are thoughtfully designed, comprising two reception rooms that offer versatile areas for entertainment and leisure. A modern open-plan kitchen diner serves as the heart of the home, seamlessly integrating functionality with style. Equipped with state-of-the-art appliances and finished to the highest standards, the kitchen provides an inviting space for culinary enthusiasts and social gatherings alike.

A bespoke feature staircase serves as a focal point within each home, elevating the architectural design while adding a touch of sophistication. Every detail, from the finishes to the fixtures, has been carefully curated to ensure a harmonious blend of aesthetics and functionality. Enhancing the living experience further, a cutting-edge Control4 lighting system allows residents to effortlessly control the ambiance and mood throughout the home, providing the ultimate in convenience and luxury.