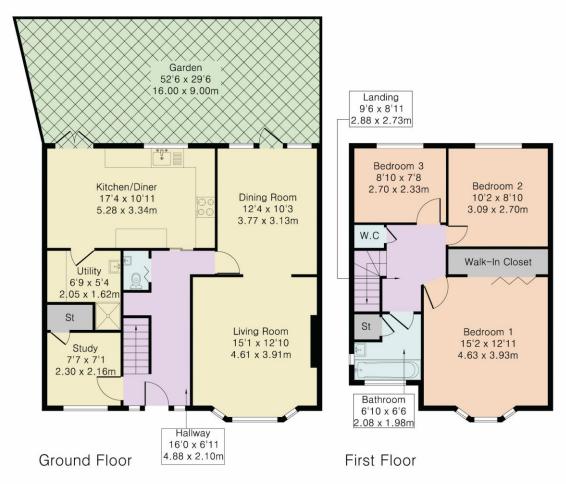

## Mount Pleasant

This 3-bedroom detached family home, is situated in a highly sought after residential turning in the heart of Cockfosters.

As you enter the property the bright hallway leads to a study and a through lounge/dining room with direct access to the rear patio via double doors. The kitchen/diner has been appointed with an elegant shaker style kitchen with granite worktops along with a range of appliances including a Quooker Tap, Wine Cooler, Range cooker, extractor, dishwasher and Microwave oven.

The dining area has recently appointed a utility room along with a separate shower facility as well as a guest WC to complete the ground floor.

To the first floor there are three ample sized bedrooms along with a modern fitted family bathroom and a separate WC.

Approximate Gross Internal Area 1267 sq ft - 118 sq m Ground Floor Area 749 sq ft - 70 sq m First Floor Area 518 sq ft - 48 sq m