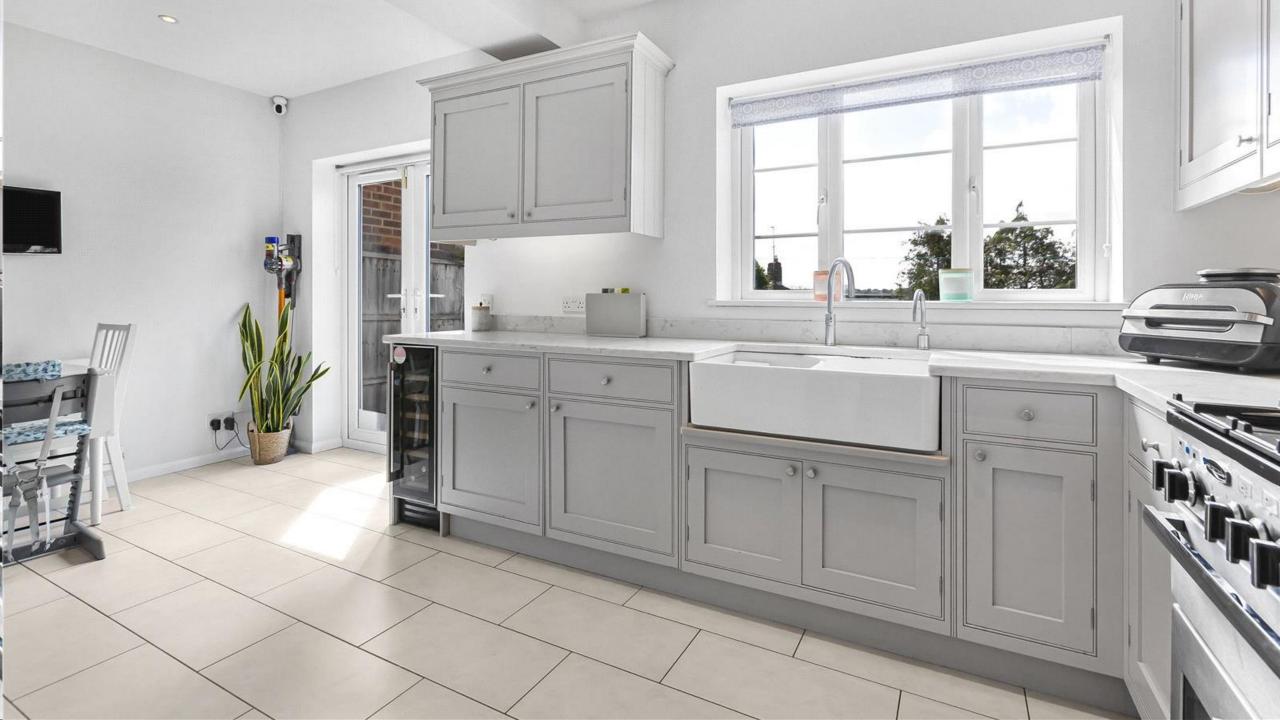

## Mount Pleasant

This 3-bedroom detached family home, is situated in a highly sought after residential turning in the heart of Cockfosters.

As you enter the property the bright hallway leads to a study and a through lounge/dining room with direct access to the rear patio via double doors. The kitchen/diner has been appointed with an elegant shaker style kitchen with granite worktops along with a range of appliances including a Quooker Tap, Wine Cooler, Range cooker, extractor, dishwasher and Microwave oven.