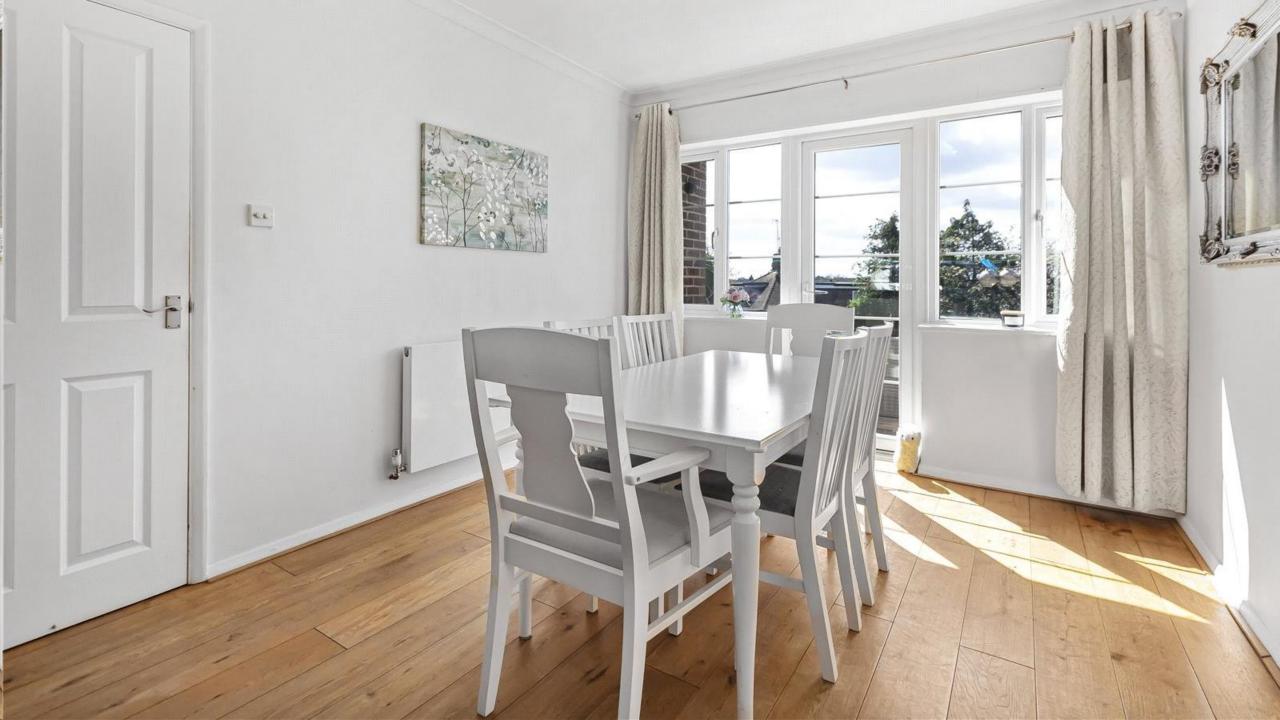

The dining area has recently appointed a utility room along with a separate shower facility as well as a guest WC to complete the ground floor.

To the first floor there are three ample sized bedrooms along with a modern fitted family bathroom and a separate WC.