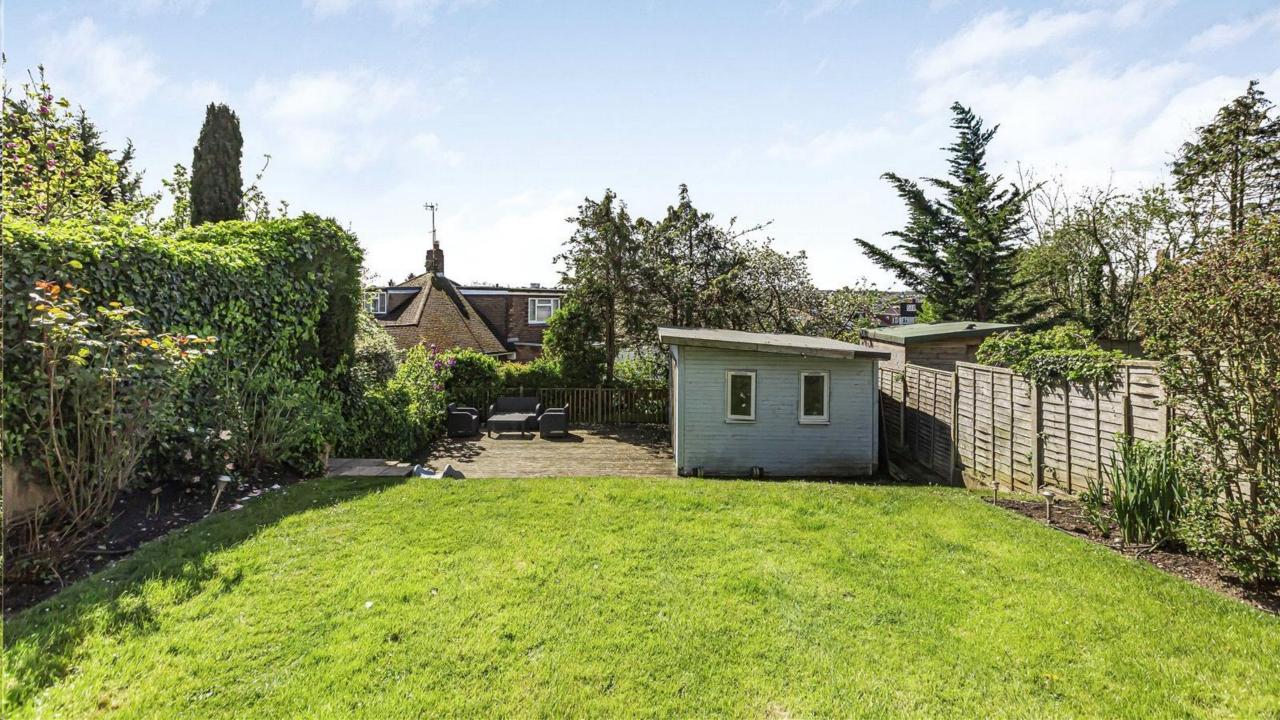

The garden is approx. 60ft garden in length with a patio area and provides access to a rear decking which is ideal for entertaining. This property also has scope to extend STPP as well as ample storage in the purpose-built outbuilding.