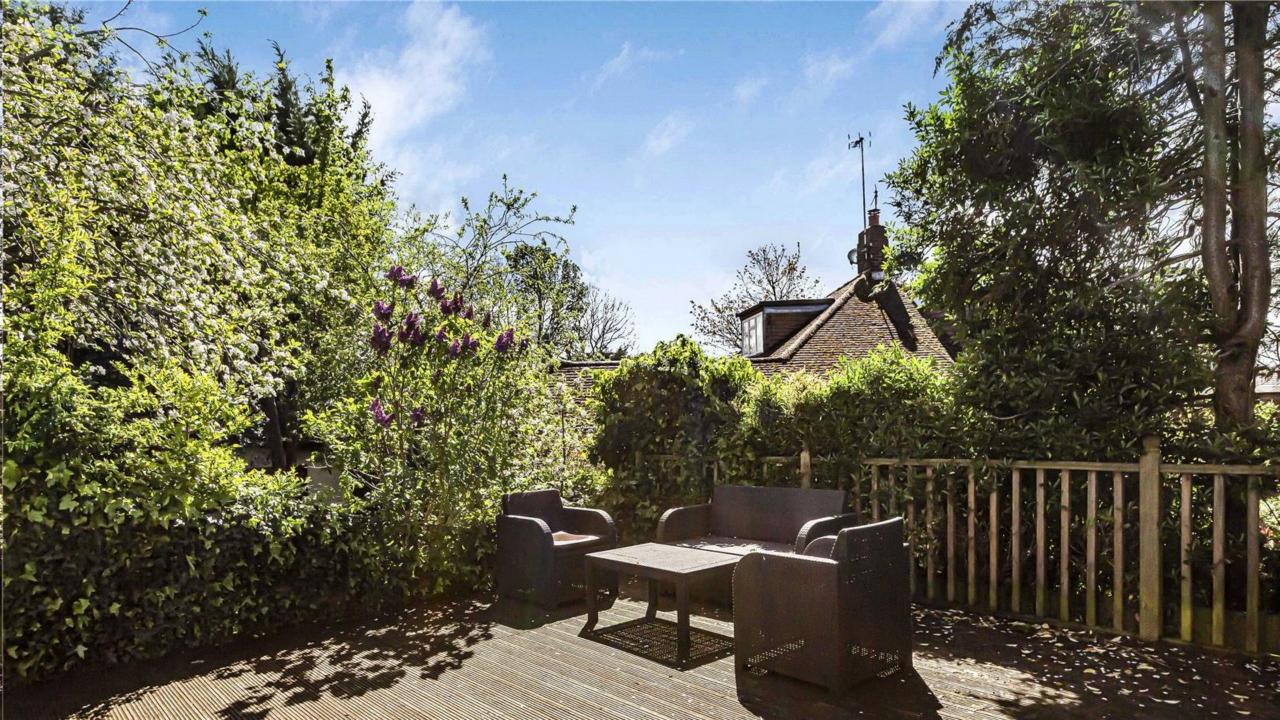

The garden is approx. 60ft garden in length with a patio area and provides access to a rear decking which is ideal for entertaining. This property also has scope to extend STPP as well as ample storage in the purpose-built outbuilding.