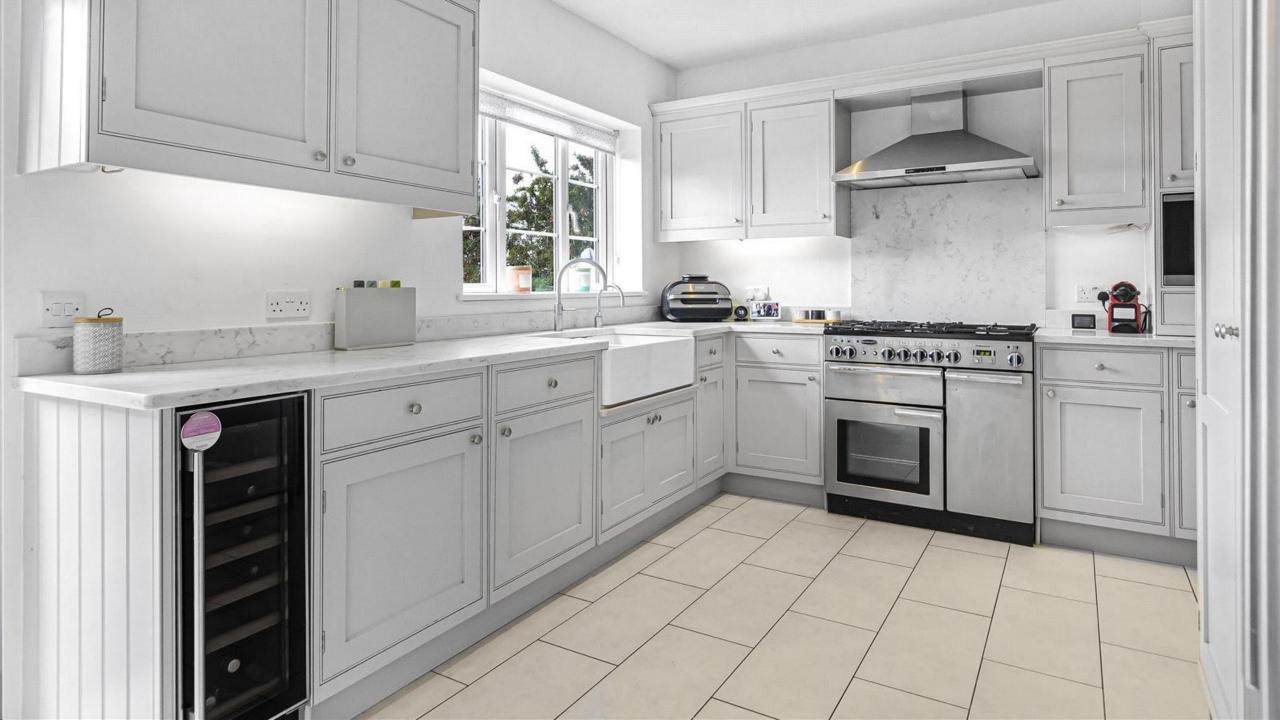

## Mount Pleasant

This 3-bedroom detached family home, is situated in a highly sought after residential turning in the heart of Cockfosters.

As you enter the property the bright hallway leads to a study and a through lounge/dining room with direct access to the rear patio via double doors. The kitchen/diner has been appointed with an elegant shaker style kitchen with granite worktops along with a range of appliances including a Quooker Tap, Wine Cooler, Range cooker, extractor, dishwasher and Microwave oven.