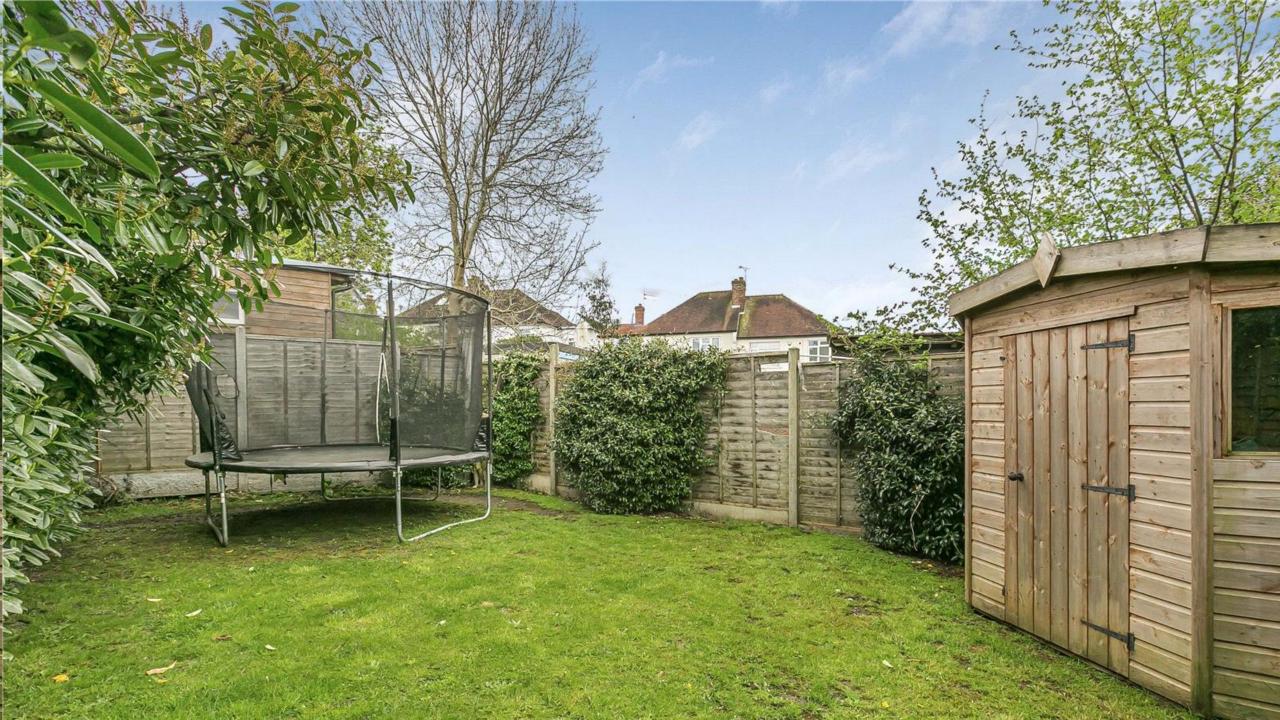

The first floor benefits from four bedrooms with the principle bedroom having fitted wardrobes and an en-suite shower room, and a family bathroom.

The rear garden is mainly laid to lawn with mature shrubs to either side of the garden with large paved patio area perfect for alfresco dining.