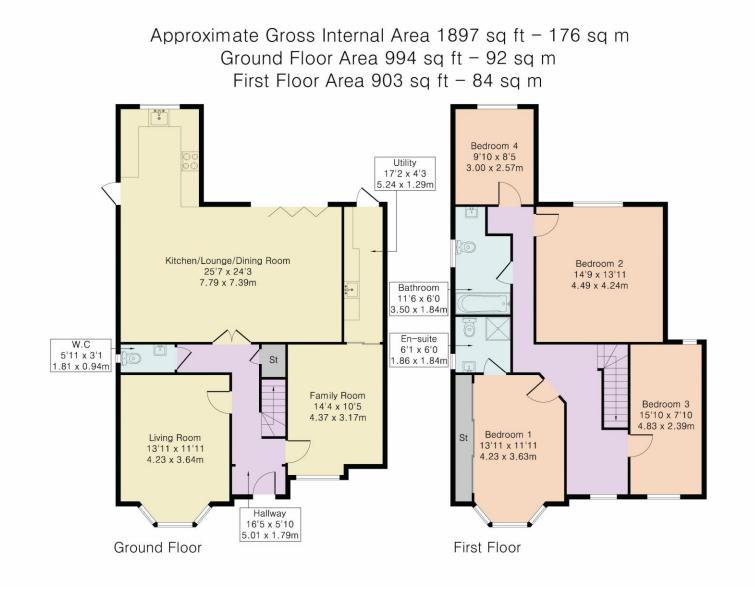

## Mount Pleasant

A beautifully presented four bedroom detached family home situated in a highly sought after residential turning in the heart of Cockfosters.

Entered via a spacious entrance hall, the home attracts lots of natural light with the ground floor benefitting from a spacious lounge, family room with access the utility room and well laid out 'hub of the house' fully fitted kitchen, dining and family area with bi-fold doors leading to the rear garden. To complete this floor there is a w/c and cloakroom.

The first floor benefits from four bedrooms with the principle bedroom having fitted wardrobes and an en-suite shower room, and a family bathroom.

The rear garden is mainly laid to lawn with mature shrubs to either side of the garden with large paved patio area perfect for alfresco dining.

Although Pink Plan Itd ensures the highest level of accuracy, measurements of doors, windows and rooms are approximate and no responsibility is taken for error, omission or misstatement. These plans are for representation purposes only as defined by RICS code of measuring practise. No guarantee is given on total square footage of the property within this plan. The figure icon is for initial guidance only and should not be relied on as a basis of valuation.