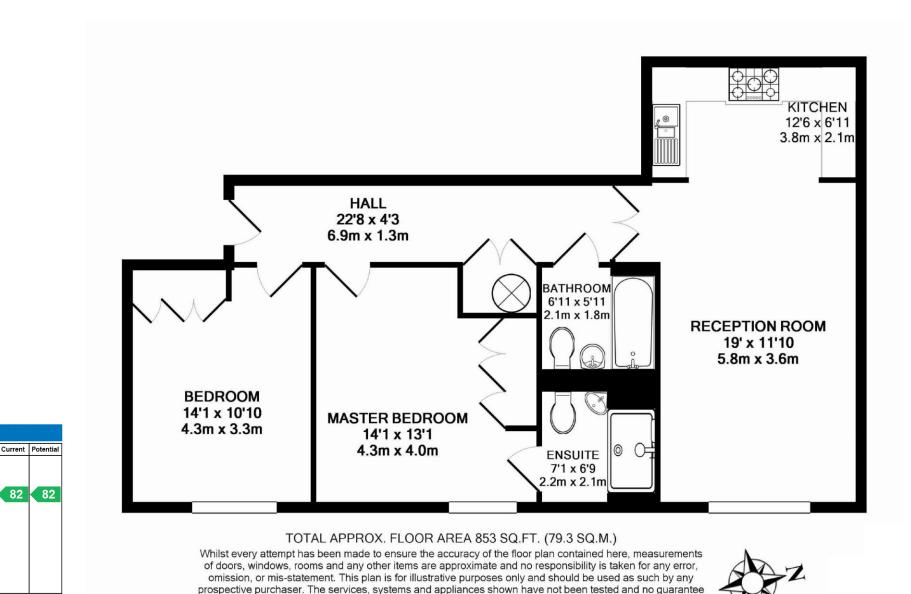

With 861 square feet of thoughtfully designed living space, this apartment offers the perfect blend of comfort and sophistication. Whether you're enjoying the serenity of your private retreat or exploring the vibrant community of Hadley Wood, this is truly a place to call home.