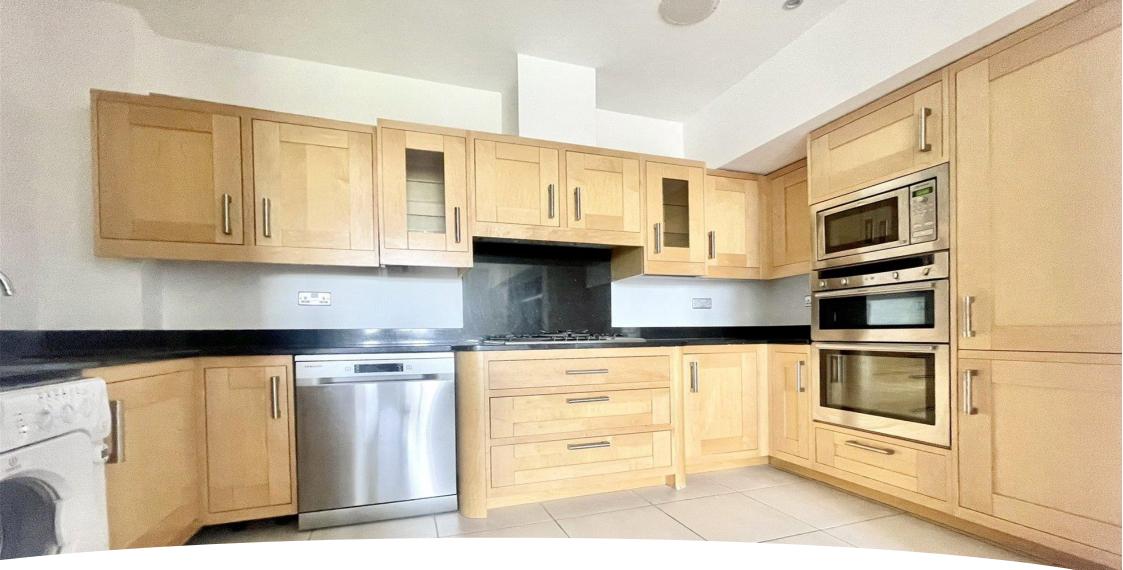

The modern kitchen, featuring modern countertops and appliances, and ample storage space.

The master bedroom is a tranquil retreat, offering a peaceful place to unwind at the end of the day. Complete with an en-suite bathroom, it provides the ultimate in comfort and convenience. The second bedroom is equally inviting, ideal for guests or as a home office or den.