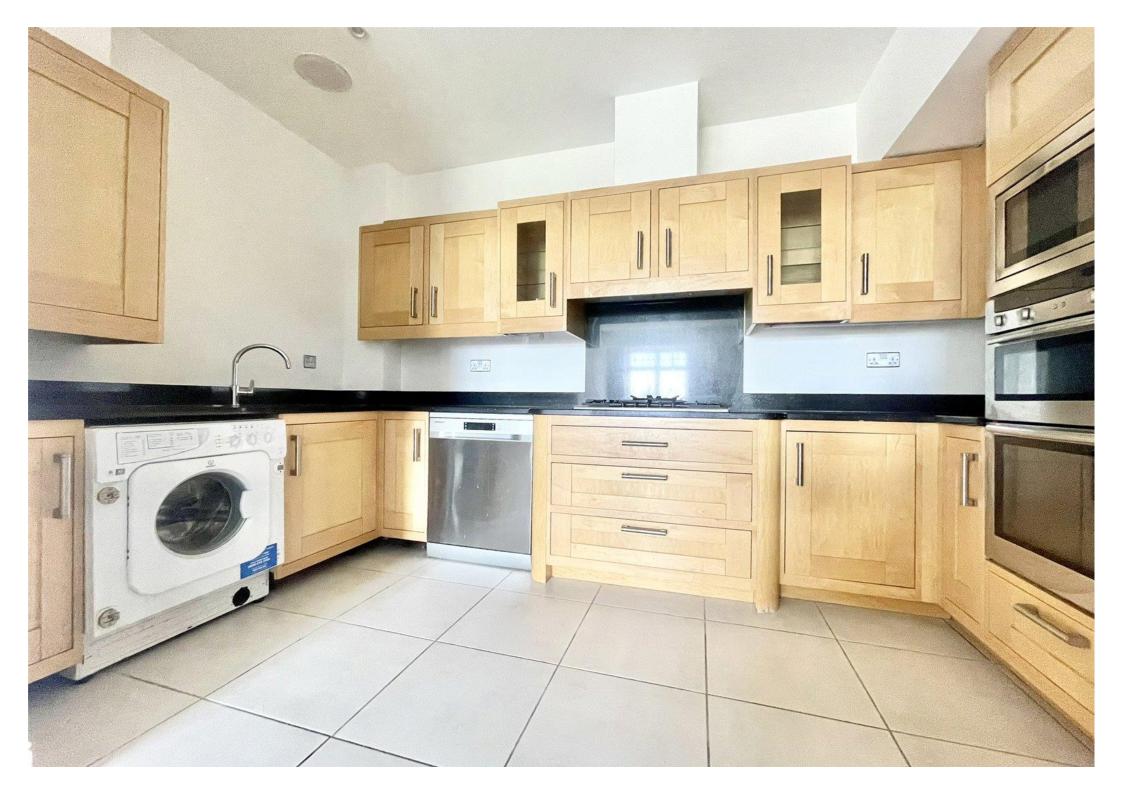

The modern kitchen, featuring modern countertops and appliances, and ample storage space.

The master bedroom is a tranquil retreat, offering a peaceful place to unwind at the end of the day. Complete with an en-suite bathroom, it provides the ultimate in comfort and convenience. The second bedroom is equally inviting, ideal for guests or as a home office or den.