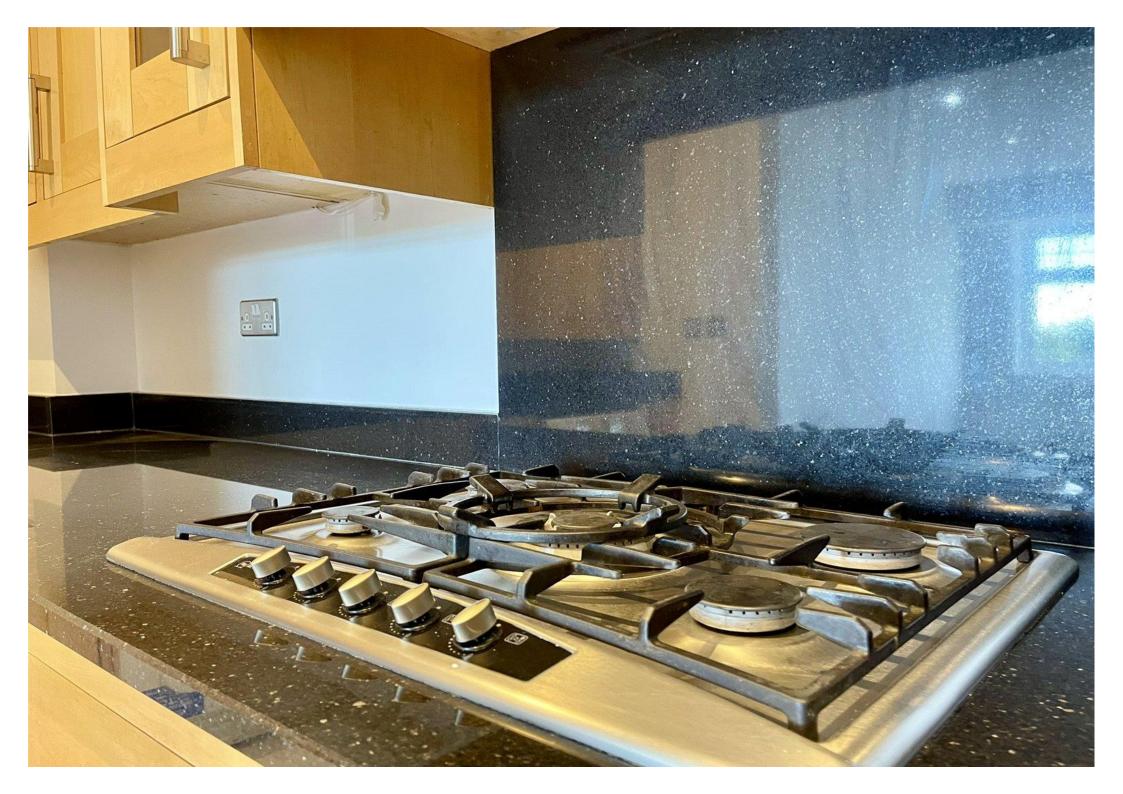

The modern kitchen, featuring modern countertops and appliances, and ample storage space.

The master bedroom is a tranquil retreat, offering a peaceful place to unwind at the end of the day. Complete with an en-suite bathroom, it provides the ultimate in comfort and convenience. The second bedroom is equally inviting, ideal for guests or as a home office or den.