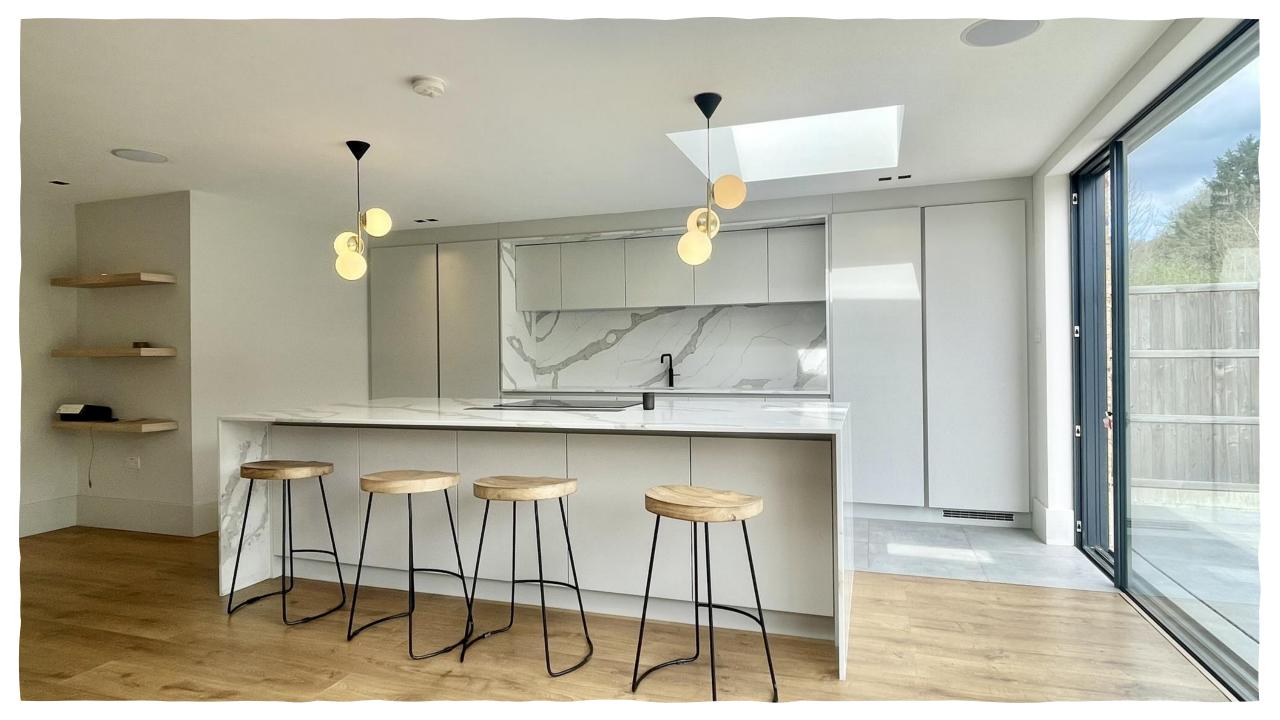

## Old Park Ridings London, N21 2EY

Welcome to this stunning modern property, offering an exquisite blend of space, functionality, and contemporary design. Nestled over three floors, this expansive residence boasts a generous 2569 square feet of luxurious living space. With five bedrooms, three bathrooms including two en suites, a super room, an office, and a second reception room, this home is perfectly crafted to accommodate the demands of modern living.