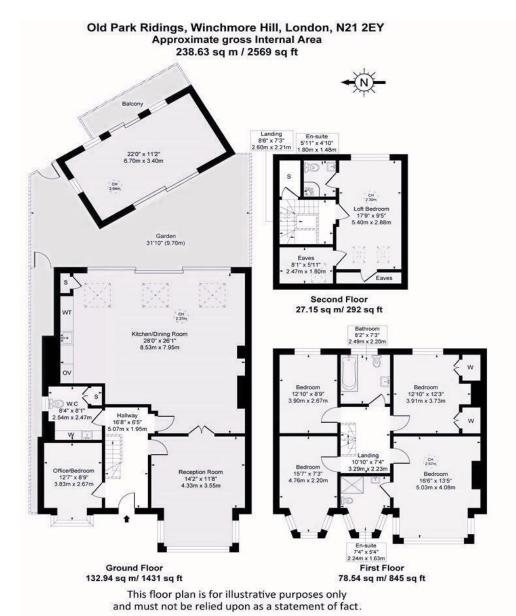

## Old Park Ridings London, N21 2EY

Welcome to this stunning modern property, offering an exquisite blend of space, functionality, and contemporary design. Nestled over three floors, this expansive residence boasts a generous 2569 square feet of luxurious living space. With five bedrooms, three bathrooms including two en suites, a super room, an office, and a second reception room, this home is perfectly crafted to accommodate the demands of modern living.