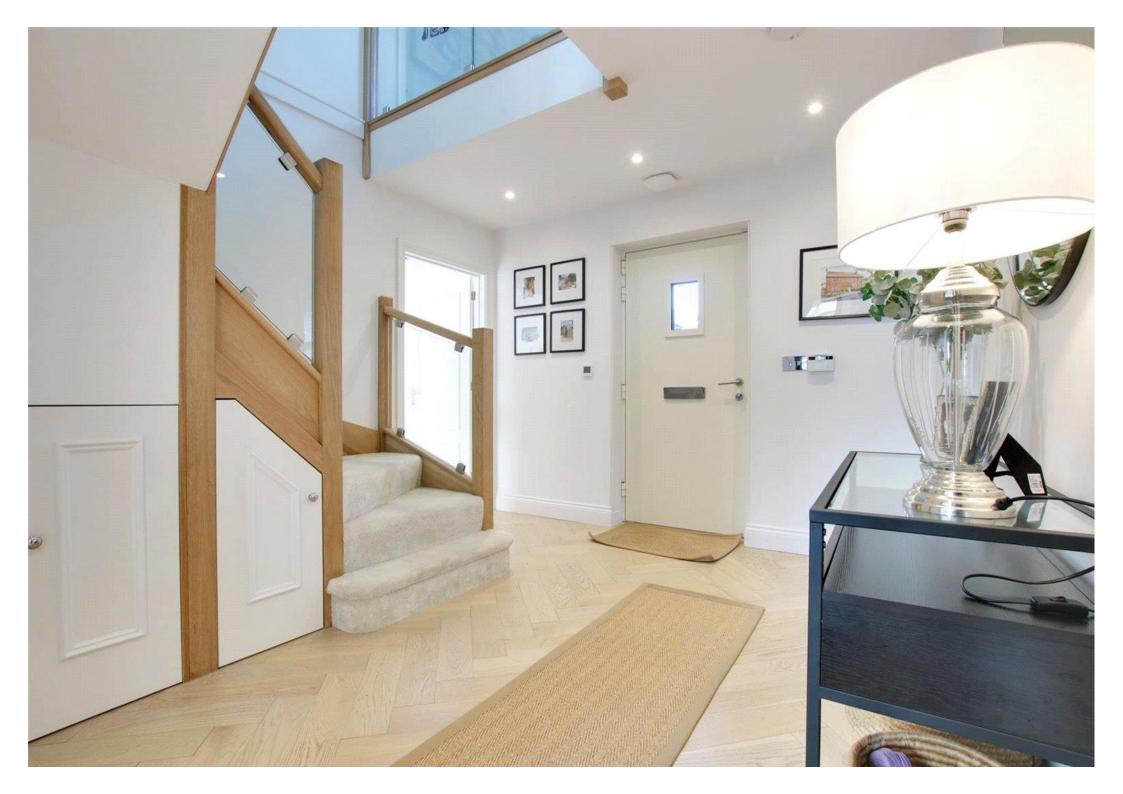

Step inside to discover the heart of the home - a bespoke handmade kitchen, meticulously crafted to marry timeless elegance with modern functionality.

Elegant herringbone flooring guides you through the expansive interiors, creating a seamless flow between each thoughtfully designed space. Bathed in natural light, the residence boasts an airy ambiance that invites relaxation and rejuvenation.