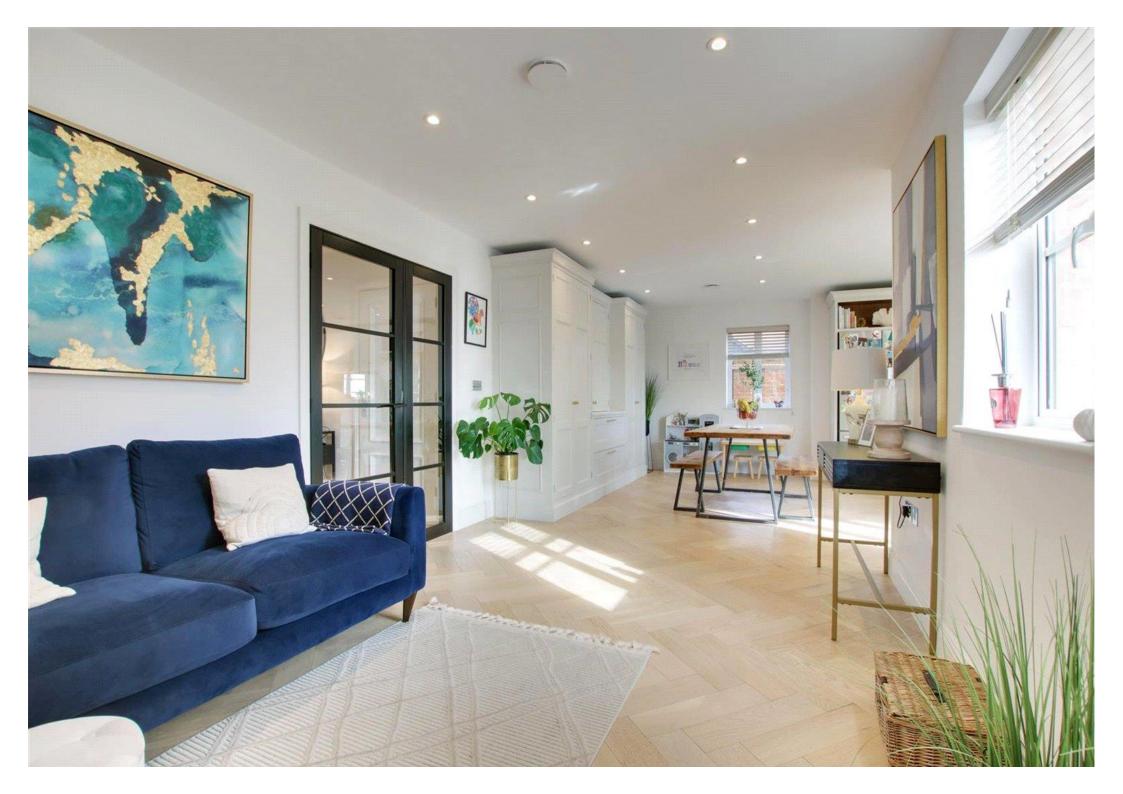

Step inside to discover the heart of the home - a bespoke handmade kitchen, meticulously crafted to marry timeless elegance with modern functionality.

Elegant herringbone flooring guides you through the expansive interiors, creating a seamless flow between each thoughtfully designed space. Bathed in natural light, the residence boasts an airy ambiance that invites relaxation and rejuvenation.