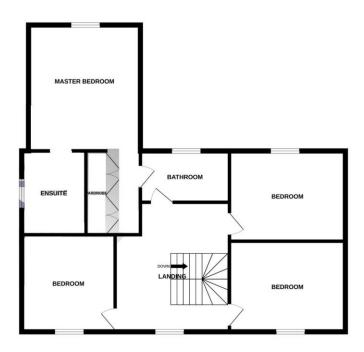

A double garage with an office space offers a secluded sanctuary for work or creative endeavors. Meanwhile, air conditioning graces select rooms, ensuring comfort and climate control year-round.

GROUND FLOOR 1ST FLOOR

Whilst every attempt has been made to ensure the accuracy of the floorplan contained here, measurements of doors, windows, rooms and any other items are approximate and no responsibility is taken for any error, omission or mis-statement. This plan is for illustrative purposes only and should be used as such by any prospective purchaser. The services, systems and appliances shown have not been tested and no guarantee as to their operability or efficiency can be given.