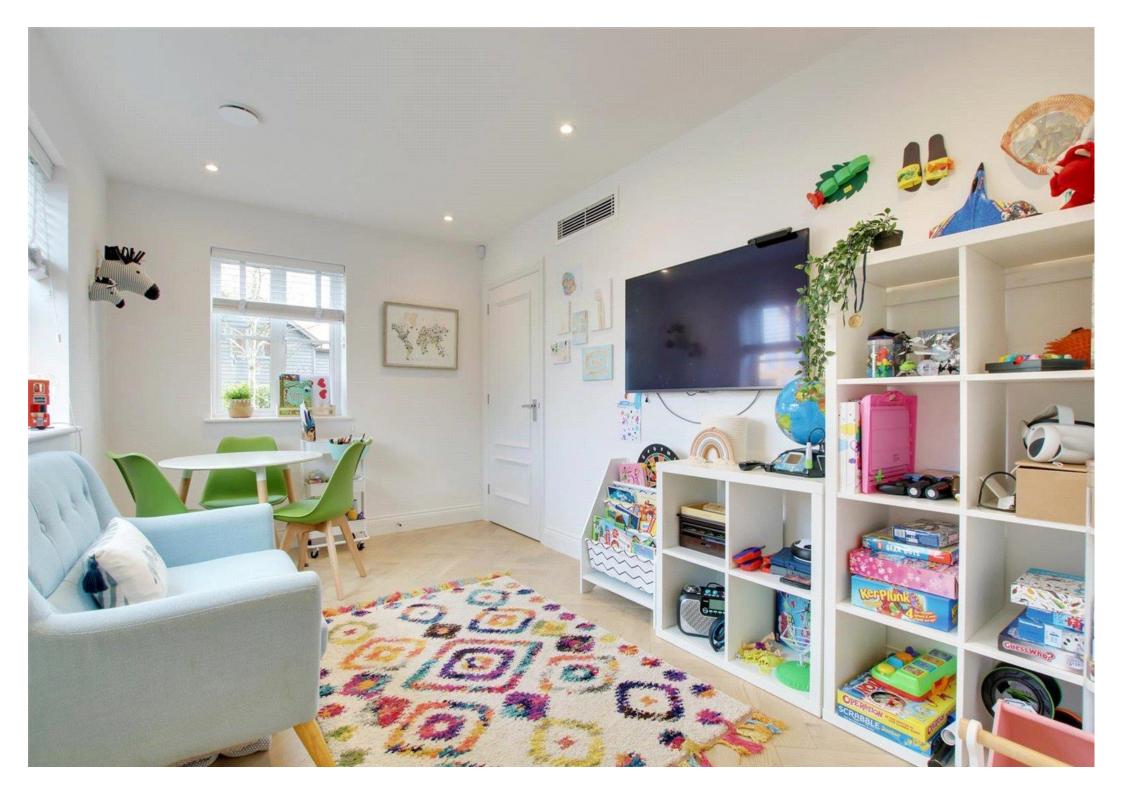

Step inside to discover the heart of the home - a bespoke handmade kitchen, meticulously crafted to marry timeless elegance with modern functionality.

Elegant herringbone flooring guides you through the expansive interiors, creating a seamless flow between each thoughtfully designed space. Bathed in natural light, the residence boasts an airy ambiance that invites relaxation and rejuvenation.