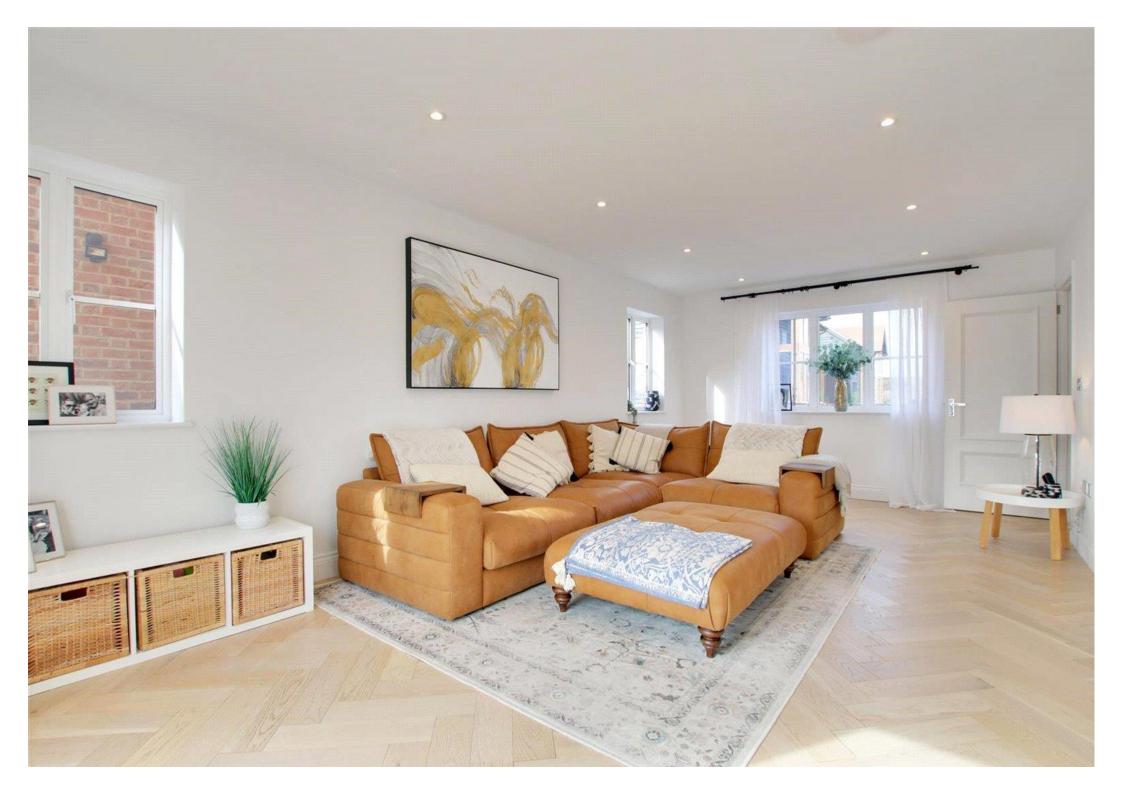

Step inside to discover the heart of the home - a bespoke handmade kitchen, meticulously crafted to marry timeless elegance with modern functionality.

Elegant herringbone flooring guides you through the expansive interiors, creating a seamless flow between each thoughtfully designed space. Bathed in natural light, the residence boasts an airy ambiance that invites relaxation and rejuvenation.