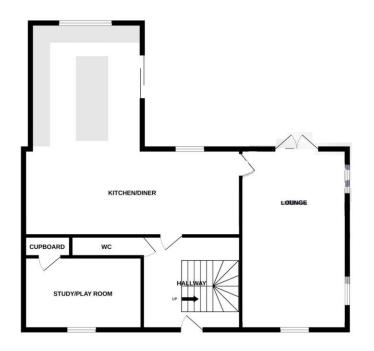

A double garage with an office space offers a secluded sanctuary for work or creative endeavors. Meanwhile, air conditioning graces select rooms, ensuring comfort and climate control year-round.

GROUND FLOOR 1ST FLOOR

Whilst every attempt has been made to ensure the accuracy of the floorplan contained here, measurements of doors, windows, rooms and any other items are approximate and no responsibility is taken for any error, omission or mis-statement. This plan is for illustrative purposes only and should be used as such by any prospective purchaser. The services, systems and appliances shown have not been tested and no guarantee as to their operability or efficiency can be given.