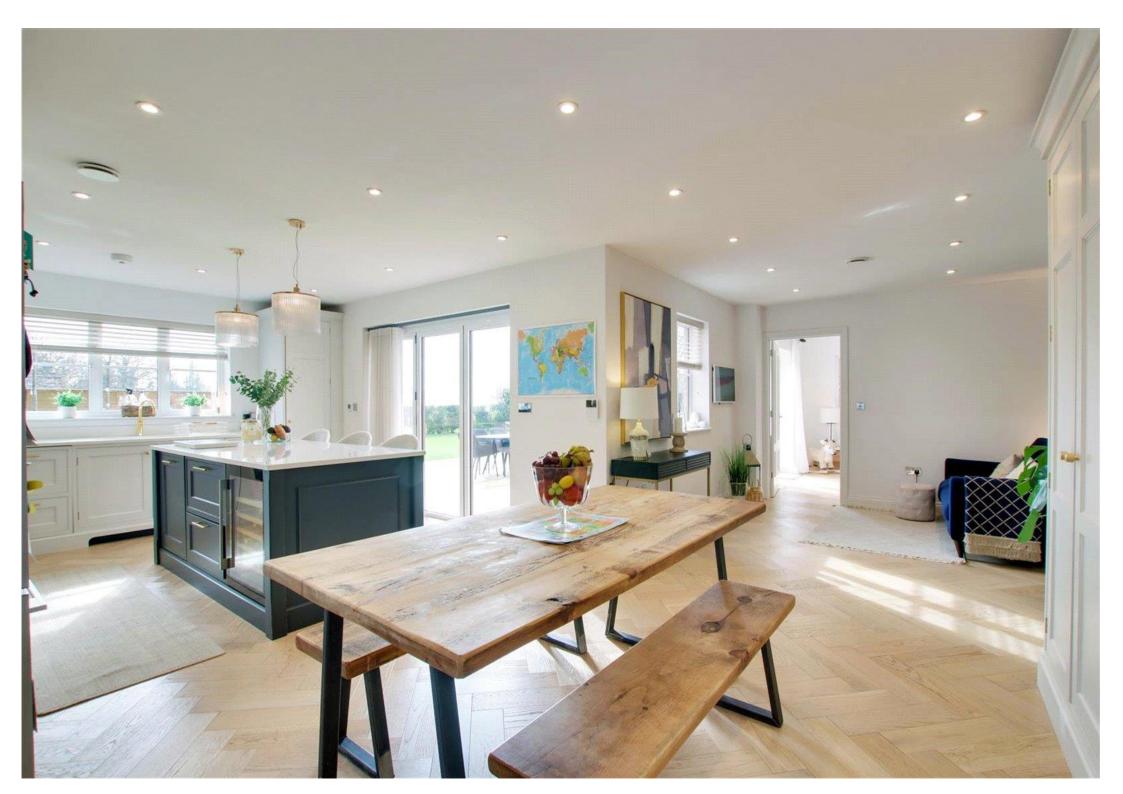

Step inside to discover the heart of the home - a bespoke handmade kitchen, meticulously crafted to marry timeless elegance with modern functionality.

Elegant herringbone flooring guides you through the expansive interiors, creating a seamless flow between each thoughtfully designed space. Bathed in natural light, the residence boasts an airy ambiance that invites relaxation and rejuvenation.