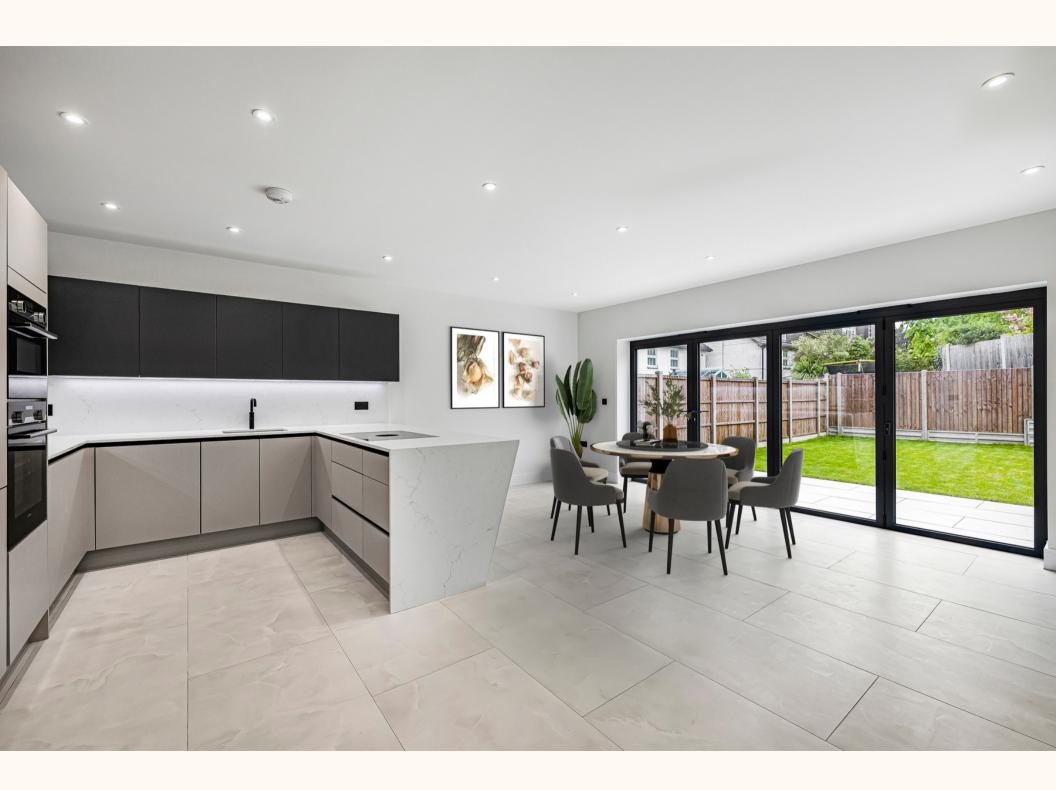

The spacious living areas and bedrooms, adorned with impeccable finishes that effortlessly blend style and functionality. Natural light floods through expansive floor to ceiling bi-fold doors, illuminating the contemporary design elements and luxurious finishes