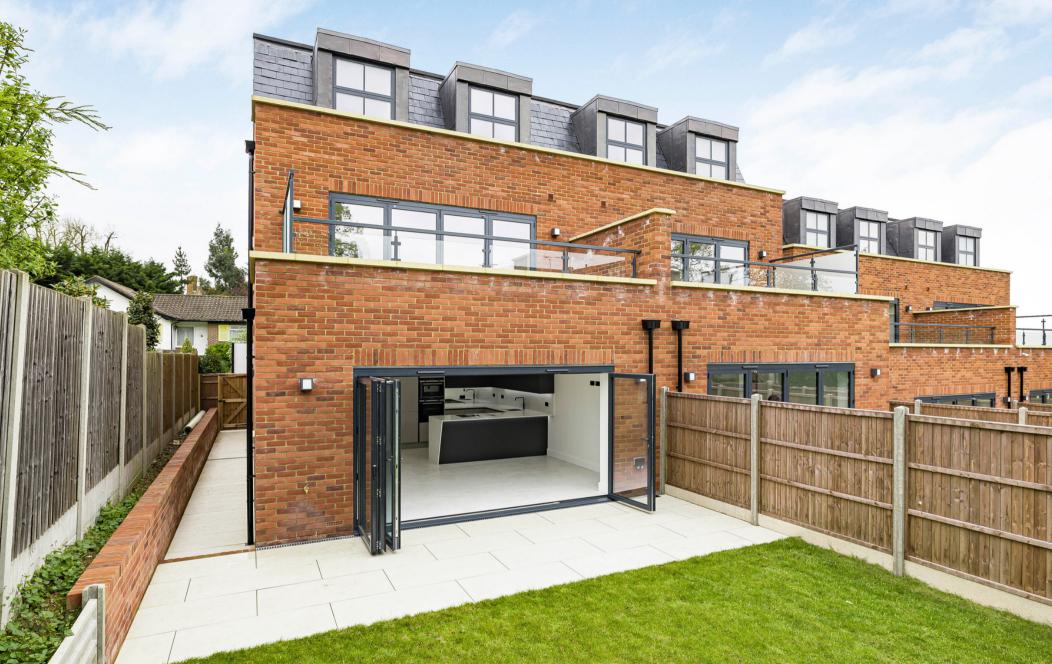

The spacious living areas and bedrooms, adorned with impeccable finishes that effortlessly blend style and functionality. Natural light floods through expansive floor to ceiling bi-fold doors, illuminating the contemporary design elements and luxurious finishes