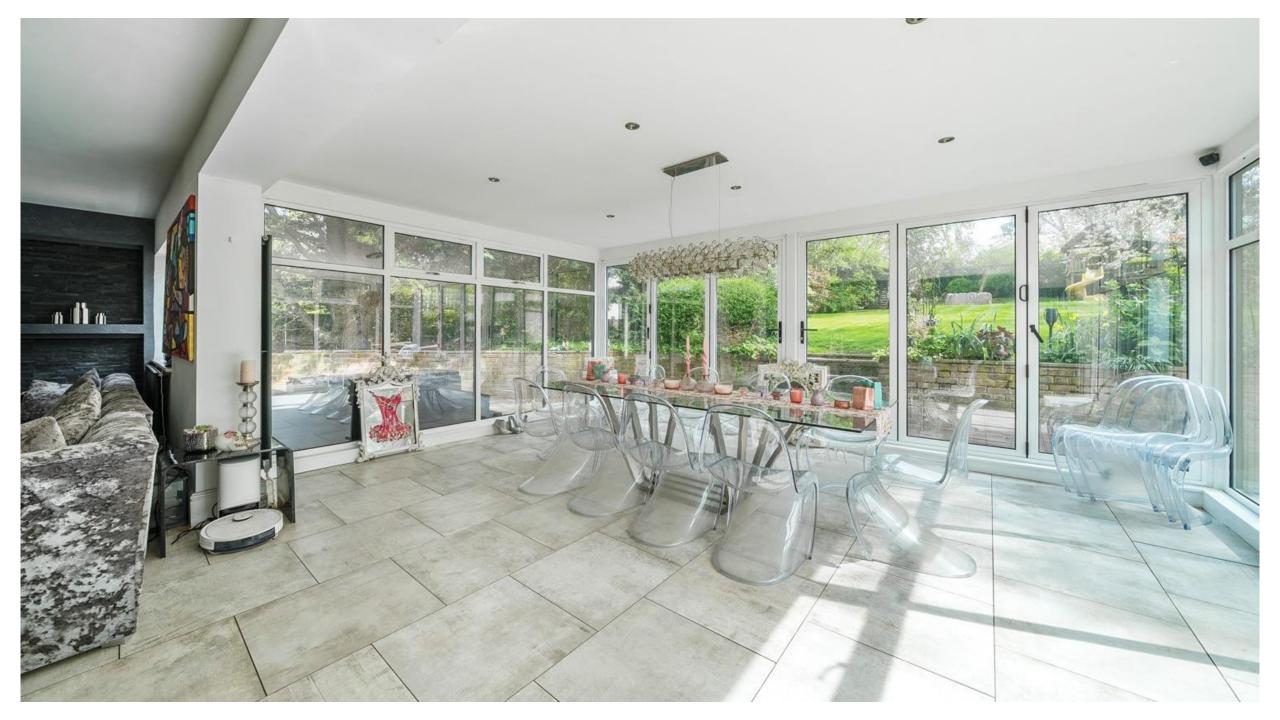

The ground floor comprises 2 reception rooms, study and 44' kitchen/diner/family room which leads into a dining room/conservatory. Additionally, there is a utility room which in turn leads to an integral garage.