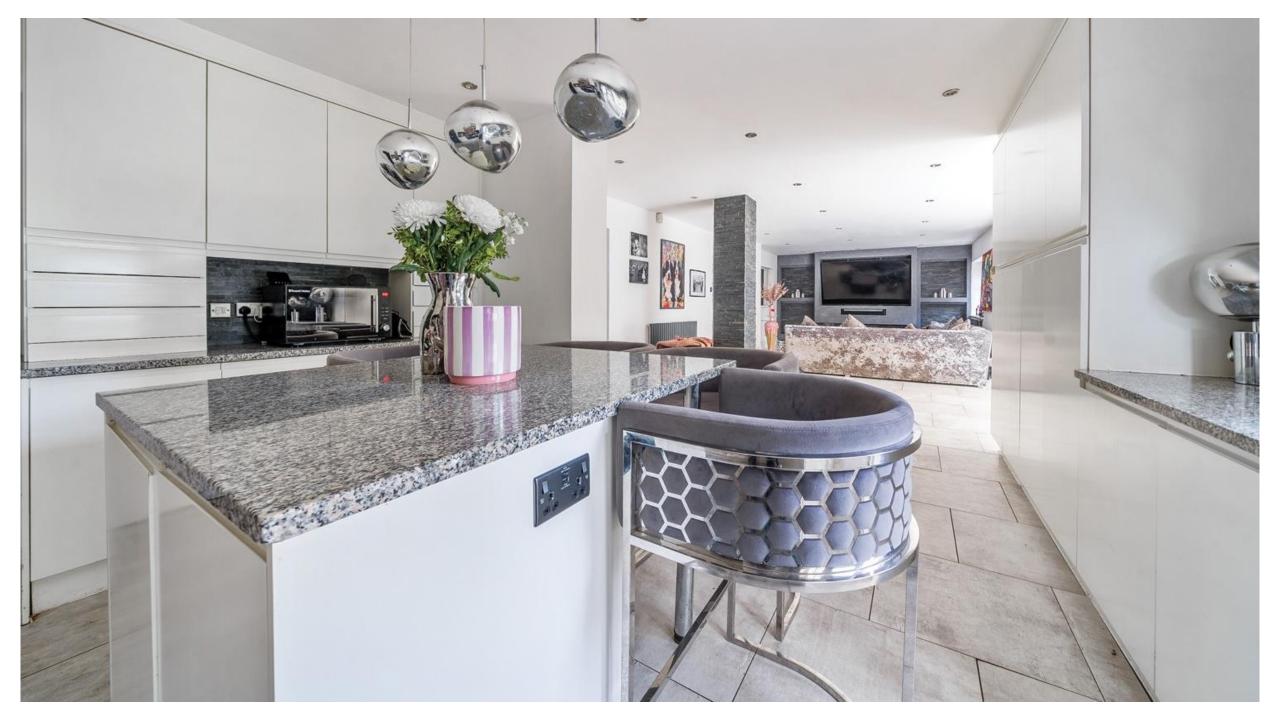

The ground floor comprises 2 reception rooms, study and 44' kitchen/diner/family room which leads into a dining room/conservatory. Additionally, there is a utility room which in turn leads to an integral garage.