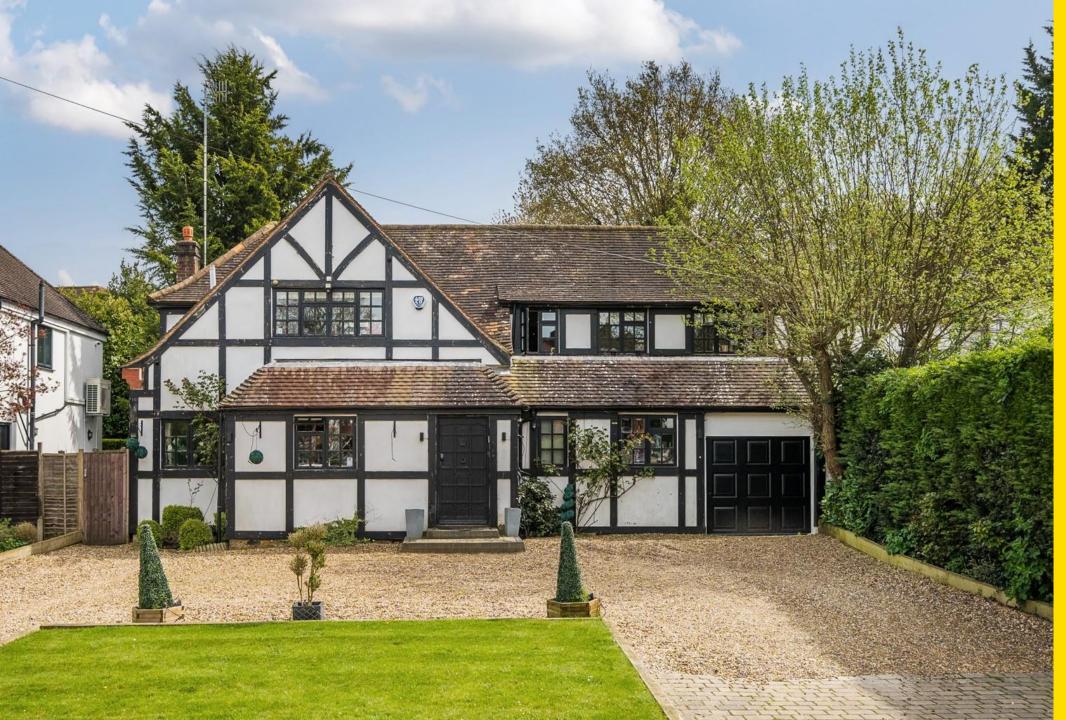

## Oakridge Avenue, Radlett WD7 8EN

A substantial 5 bedroom detached family home offering spacious and well-presented accommodation, situated at the end of one of Radlett's premier private roads, close to greenbelt countryside.

To the first floor is the principal bedroom with an en suite bathroom/shower room, with a further 4 bedrooms and family bathroom.

Externally, to the rear is a superb 100' south facing garden, with a single garage to the front.