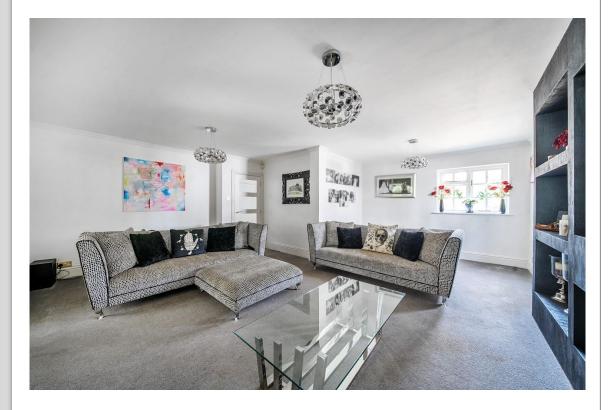

The ground floor comprises 2 reception rooms, study and 44' kitchen/diner/family room which leads into a dining room/conservatory. Additionally, there is a utility room which in turn leads to an integral garage.