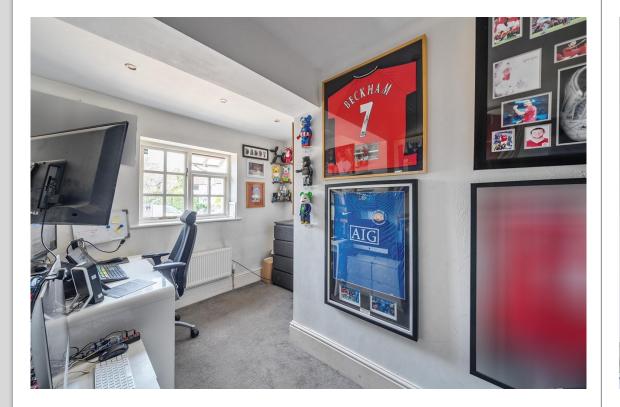

The ground floor comprises 2 reception rooms, study and 44' kitchen/diner/family room which leads into a dining room/conservatory. Additionally, there is a utility room which in turn leads to an integral garage.