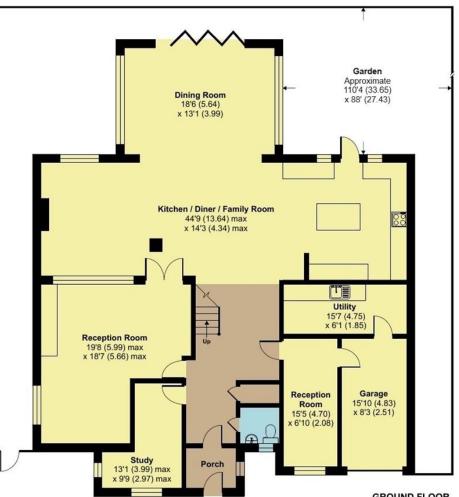

The ground floor comprises 2 reception rooms, study and 44' kitchen/diner/family room which leads into a dining room/conservatory. Additionally, there is a utility room which in turn leads to an integral garage.

## Oakridge Avenue, Radlett, WD7

Approximate Area = 3151 sq ft / 292.7 sq m (includes garage) For identification only - Not to scale

**GROUND FLOOR** 

www.statons.com

STATONS RADLETT 50 Watling Street Radlett Herts WD7 7NN 01923 604 321 radlett@statons.com