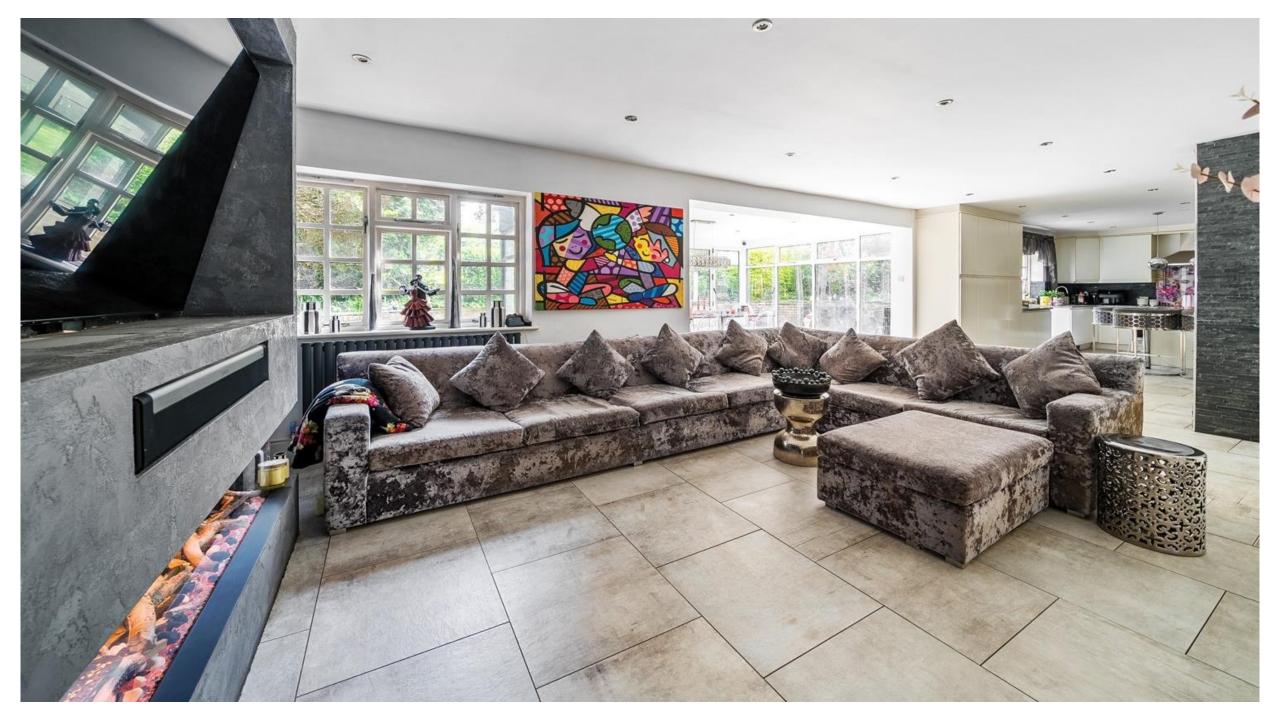

The ground floor comprises 2 reception rooms, study and 44' kitchen/diner/family room which leads into a dining room/conservatory. Additionally, there is a utility room which in turn leads to an integral garage.