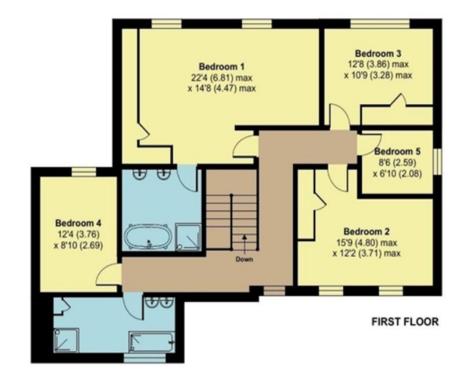

To the first floor is the principal bedroom with an en suite bathroom/shower room, with a further 4 bedrooms and family bathroom.

Externally, to the rear is a superb 100' south facing garden, with a single garage to the front.

## Oakridge Avenue, Radlett, WD7

Approximate Area = 3151 sq ft / 292.7 sq m (includes garage) For identification only - Not to scale

**GROUND FLOOR** 

www.statons.com

STATONS RADLETT 50 Watling Street Radlett Herts WD7 7NN 01923 604 321 radlett@statons.com