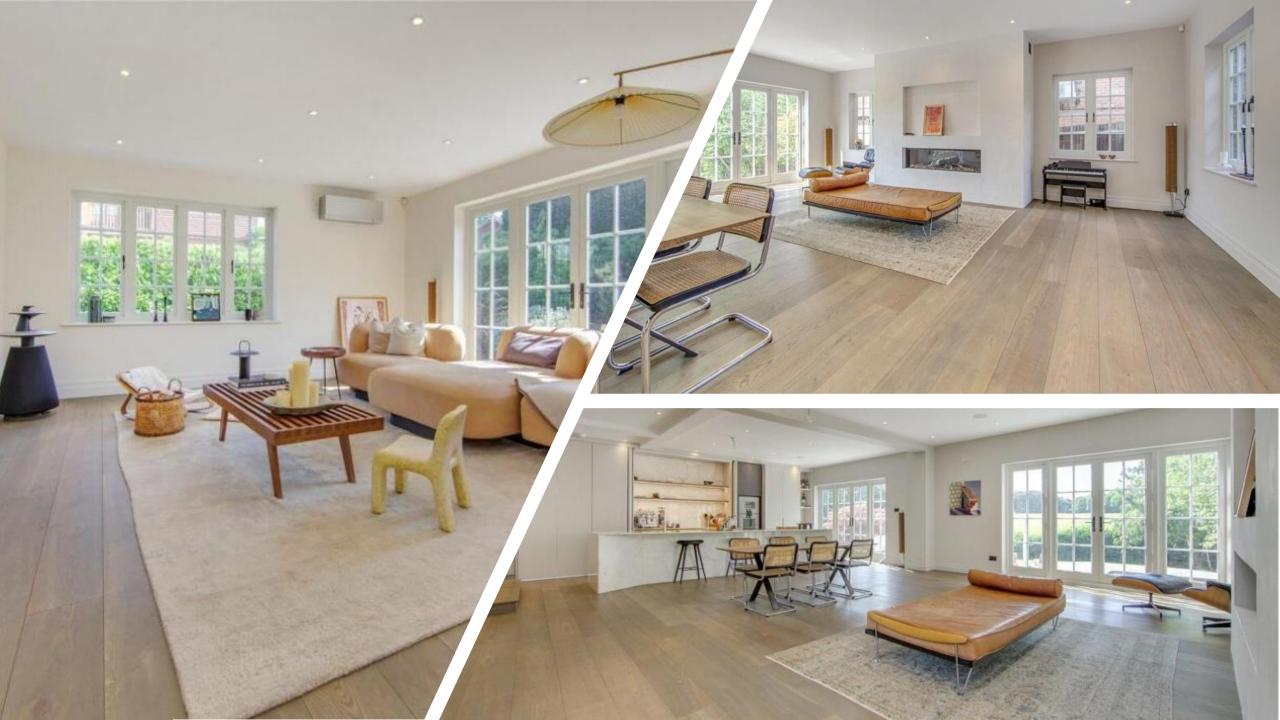

Upon entering the property, you are greeted by an elegant foyer leading to four spacious reception rooms, providing ample space for entertaining guests or relaxing with family. The reception areas are designed with exquisite attention to detail, featuring high-quality finishes and abundant natural light flowing through large windows.