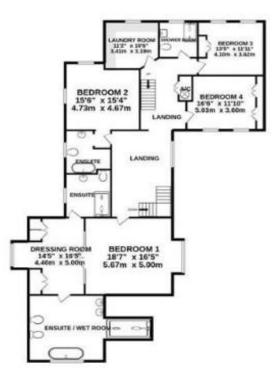

The five bedrooms offer luxurious accommodation, each thoughtfully designed to provide comfort and privacy. The principal bedroom is a true sanctuary, boasting his and hers en-suite bathrooms, offering a spa-like experience for ultimate relaxation and rejuvenation.

GROUND FLOOR 2ND FLOOR 2ND FLOOR 2ND FLOOR 2347 sq.ft. (218.0 sq.m.) approx. 2120 sq.ft. (197.0 sq.m.) approx. 1235 sq.ft. (114.7 sq.m.) approx.

## TOTAL FLOOR AREA: 5702 sq.ft. (529.7 sq.m.) approx.

Whilst every attempt has been made to ensure the accuracy of the floorplan contained here, measurements of cloors, wedows, rooms and any other items are approximate and no responsibility is taken for any error, omission or mis-statement. This plan is for illustrative purposes only and should be used as such by any prospective purchaser. The services, systems and appliances shown have not been tested and no guarantee as to their operability or efficiency can be given.