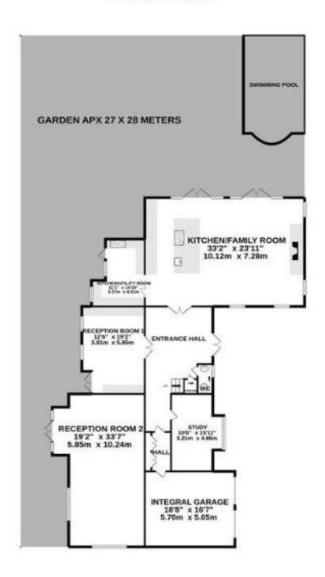

Upon entering the property, you are greeted by an elegant foyer leading to four spacious reception rooms, providing ample space for entertaining guests or relaxing with family. The reception areas are designed with exquisite attention to detail, featuring high-quality finishes and abundant natural light flowing through large windows.

GROUND FLOOR 2ND FLOOR 2ND FLOOR 2ND FLOOR 2347 sq.ft. (218.0 sq.m.) approx. 2120 sq.ft. (197.0 sq.m.) approx. 1235 sq.ft. (114.7 sq.m.) approx.

## TOTAL FLOOR AREA: 5702 sq.ft. (529.7 sq.m.) approx.

Whilst every attempt has been made to ensure the accuracy of the floorplan contained here, measurements of cloors, wedows, rooms and any other items are approximate and no responsibility is taken for any error, omission or mis-statement. This plan is for illustrative purposes only and should be used as such by any prospective purchaser. The services, systems and appliances shown have not been tested and no guarantee as to their operability or efficiency can be given.