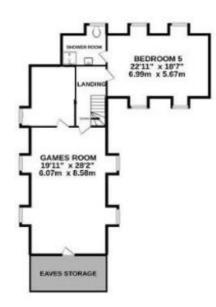

GROUND FLOOR 2ND FLOOR 2ND FLOOR 2ND FLOOR 2347 sq.ft. (218.0 sq.m.) approx. 2120 sq.ft. (197.0 sq.m.) approx. 1235 sq.ft. (114.7 sq.m.) approx.

## TOTAL FLOOR AREA: 5702 sq.ft. (529.7 sq.m.) approx.

Whilst every attempt has been made to ensure the accuracy of the floorplan contained here, measurements of cloors, wedows, rooms and any other items are approximate and no responsibility is taken for any error, omission or mis-statement. This plan is for illustrative purposes only and should be used as such by any prospective purchaser. The services, systems and appliances shown have not been tested and no guarantee as to their operability or efficiency can be given.