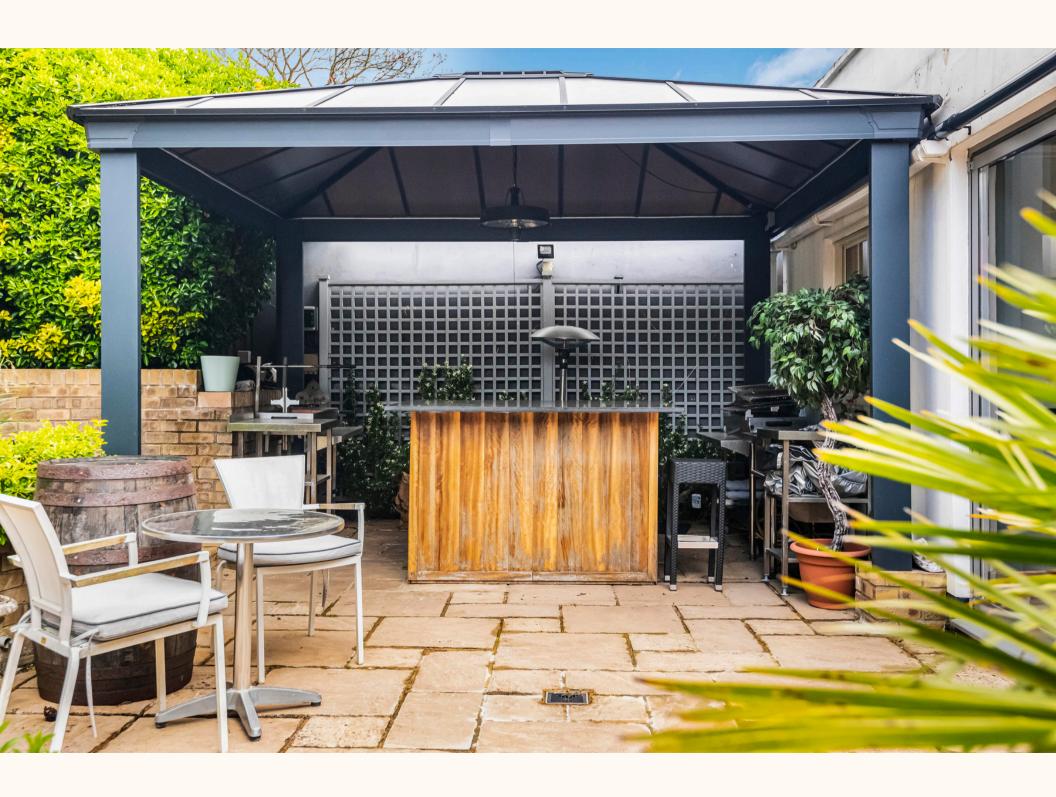

Externally, the house boasts an enviably sized matured private garden featuring a patio / seating area, swimming pool and barbeque area.

Further benefits include off street parking for several cars, ample storage throughout and a spacious garage.