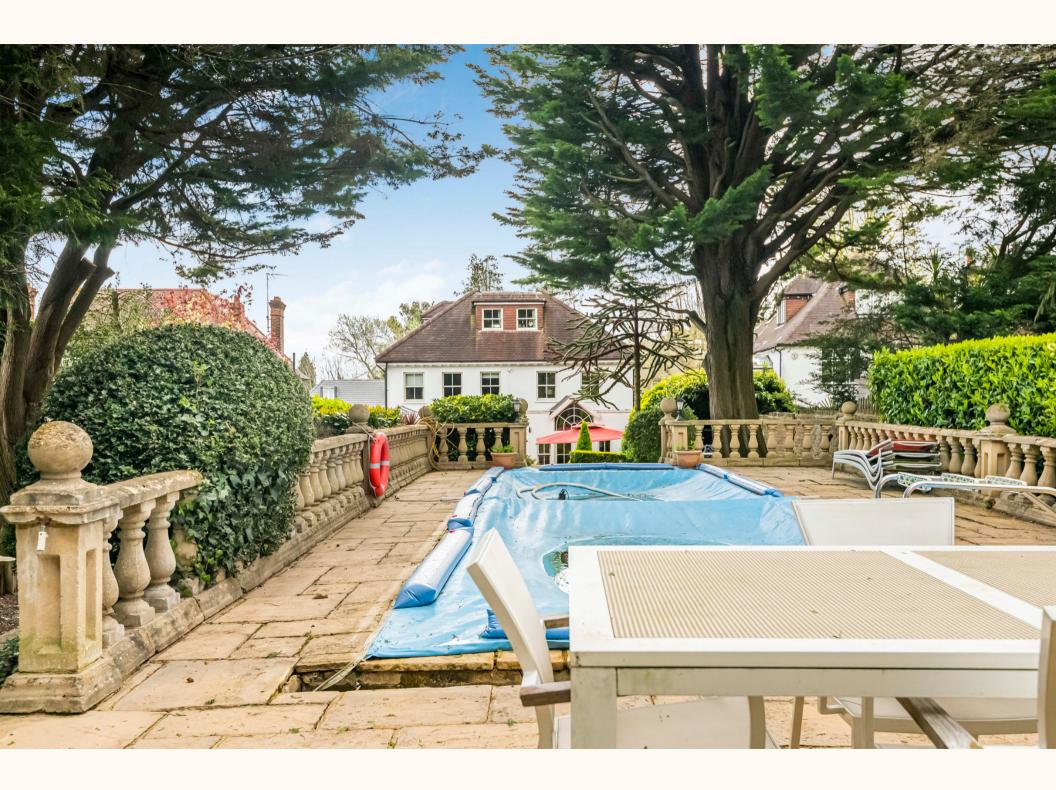

Externally, the house boasts an enviably sized matured private garden featuring a patio / seating area, swimming pool and barbeque area.

Further benefits include off street parking for several cars, ample storage throughout and a spacious garage.