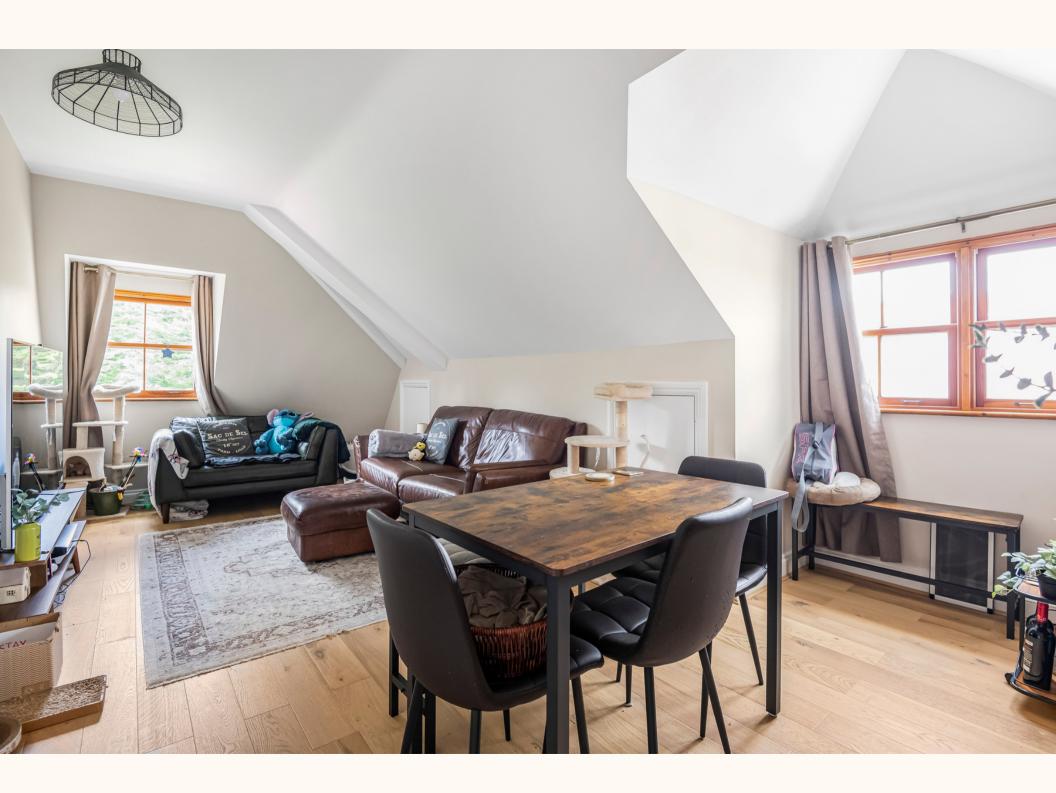

The first floor comprises of a wonderful principal bedroom with ensuite bathroom and dressing room, 2 further bedrooms with ensuite shower rooms, an office / baby's room and a family bathroom. The top floor has been converted into a self contained flat featuring a seperate kitchen, bedroom, lounge and bathroom.