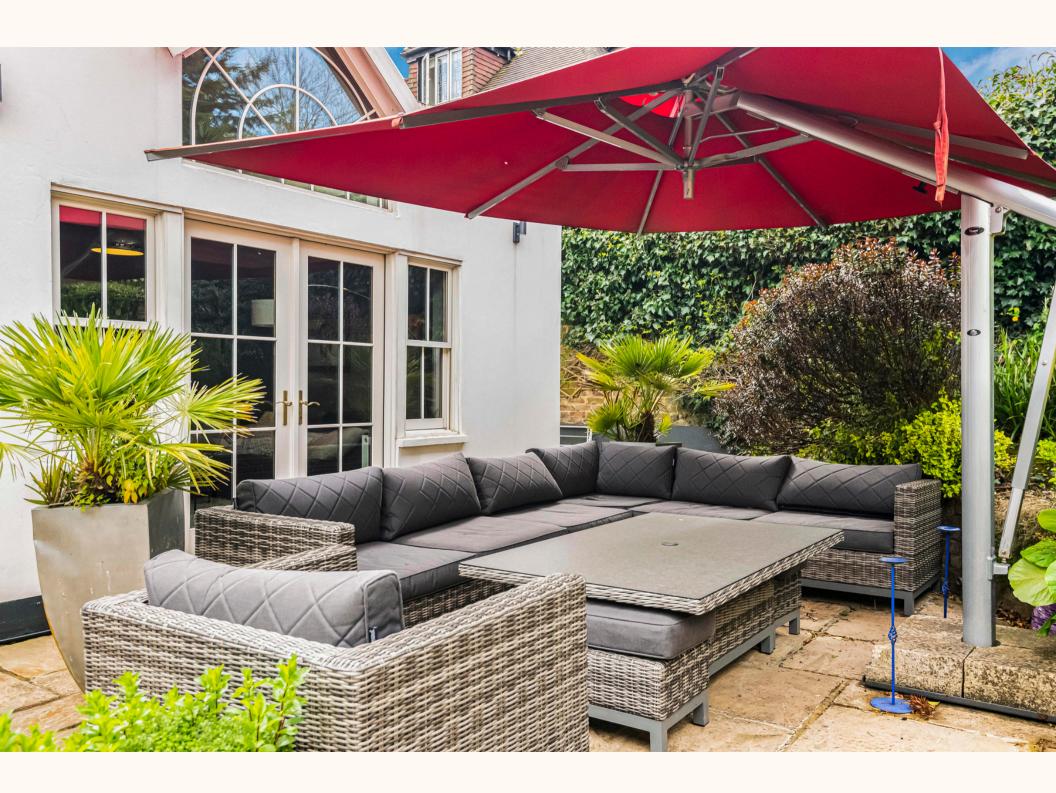

Externally, the house boasts an enviably sized matured private garden featuring a patio / seating area, swimming pool and barbeque area.

Further benefits include off street parking for several cars, ample storage throughout and a spacious garage.