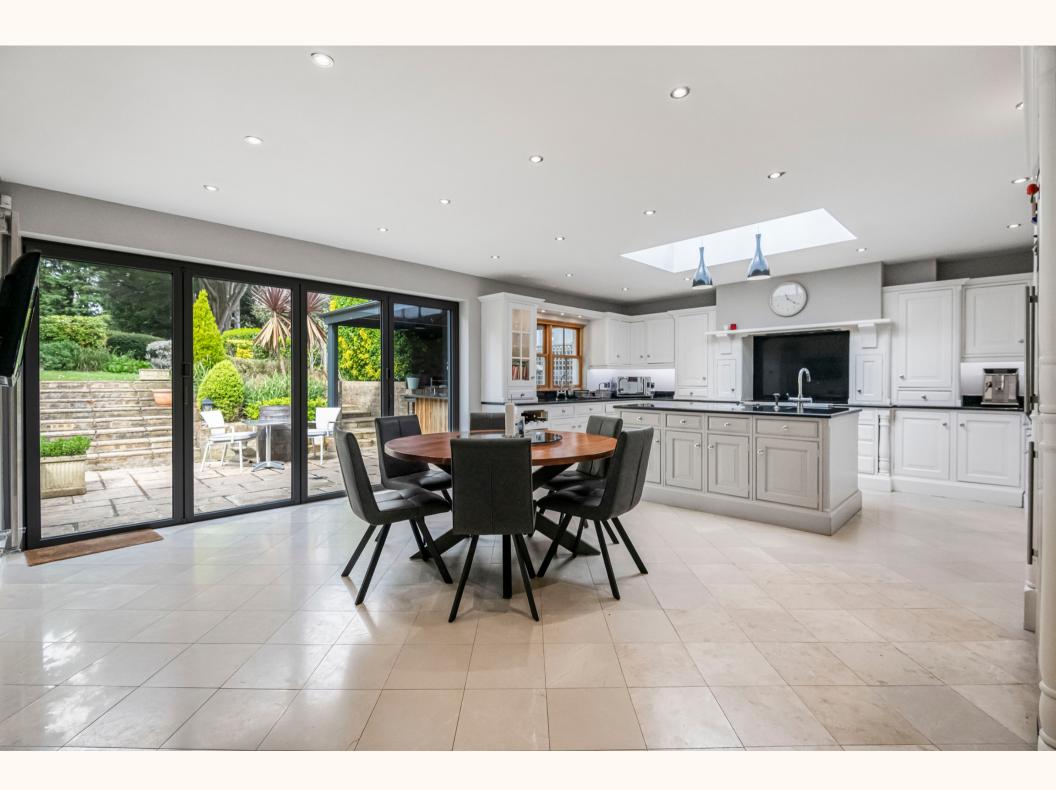

A beautifully presented detached family home situated in a highly sought after tree-lined avenue.

Downstairs features a welcoming entrance/ hallway, an adjoining TV room, reception room and dining room, a spacious seperate eat in kitchen leading to a utility room, cinema room / study and a guest w/c.