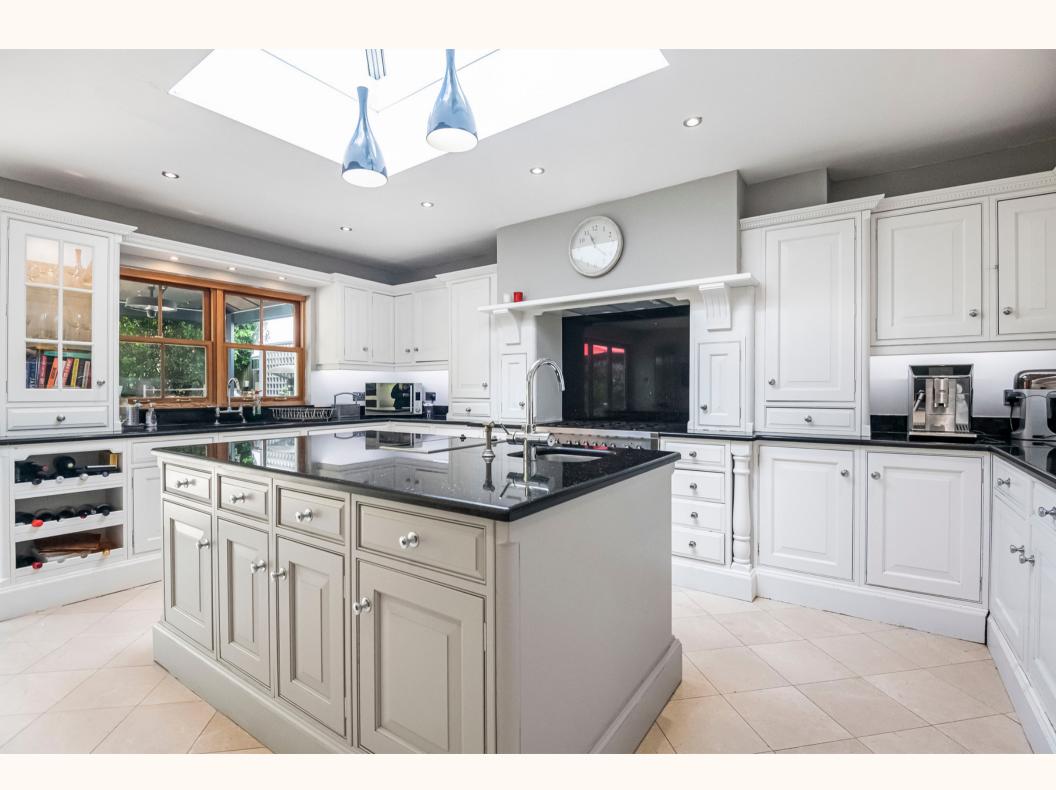

A beautifully presented detached family home situated in a highly sought after tree-lined avenue.

Downstairs features a welcoming entrance/ hallway, an adjoining TV room, reception room and dining room, a spacious seperate eat in kitchen leading to a utility room, cinema room / study and a guest w/c.