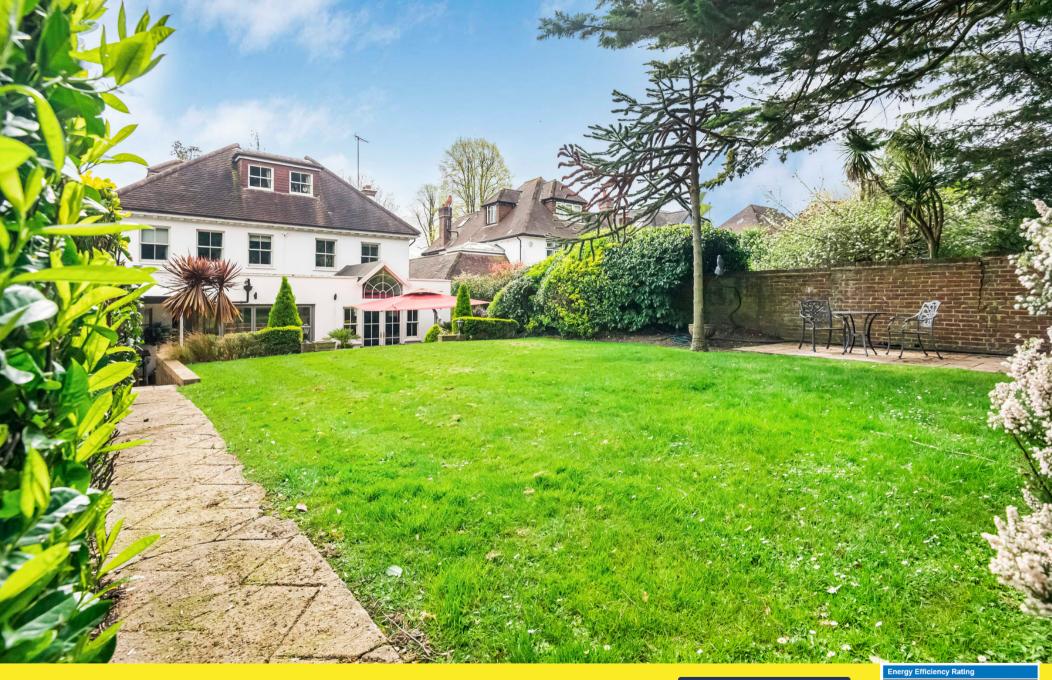

Externally, the house boasts an enviably sized matured private garden featuring a patio / seating area, swimming pool and barbeque area.

Further benefits include off street parking for several cars, ample storage throughout and a spacious garage.