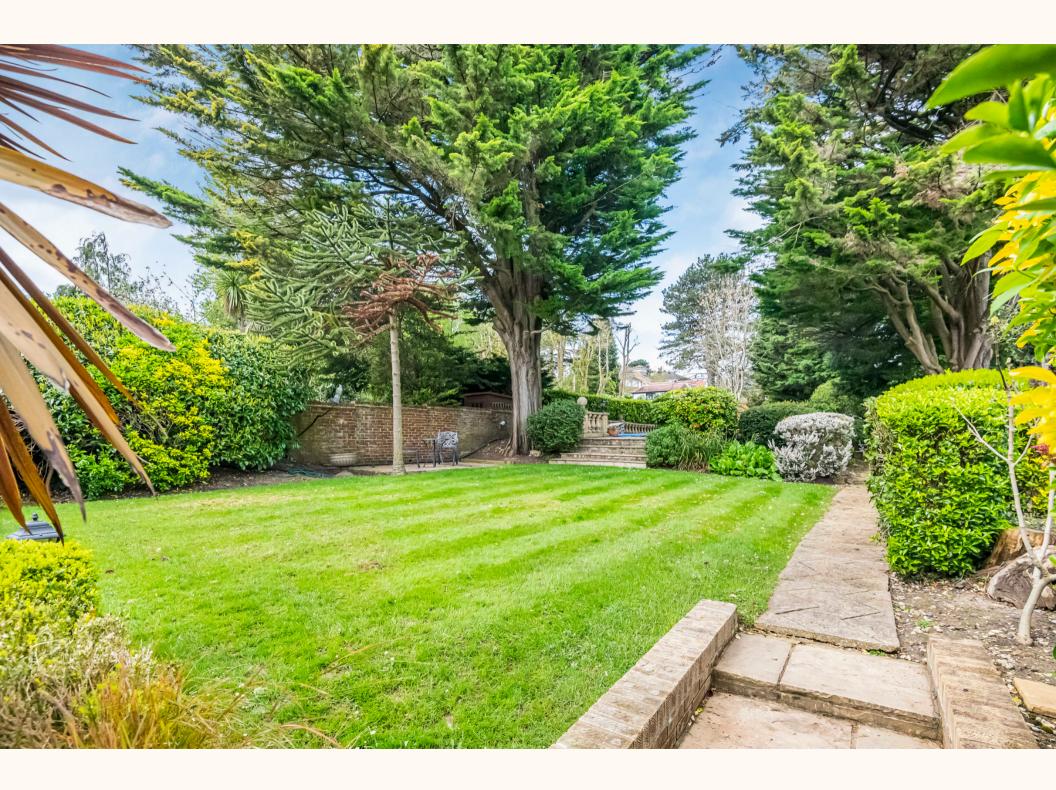

Externally, the house boasts an enviably sized matured private garden featuring a patio / seating area, swimming pool and barbeque area.

Further benefits include off street parking for several cars, ample storage throughout and a spacious garage.