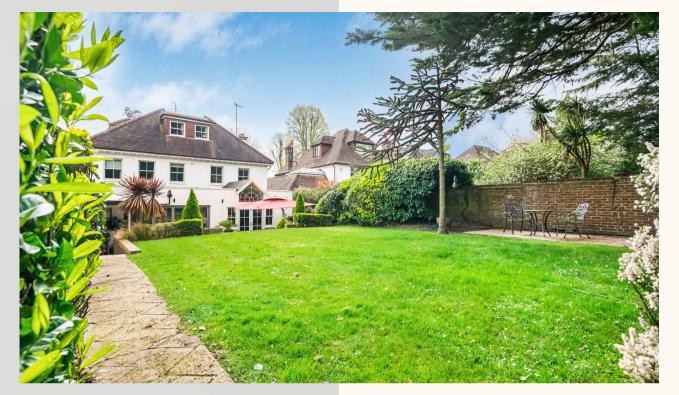

Externally, the house boasts an enviably sized matured private garden featuring a patio / seating area, swimming pool and barbeque area.

Further benefits include off street parking for several cars, ample storage throughout and a spacious garage.