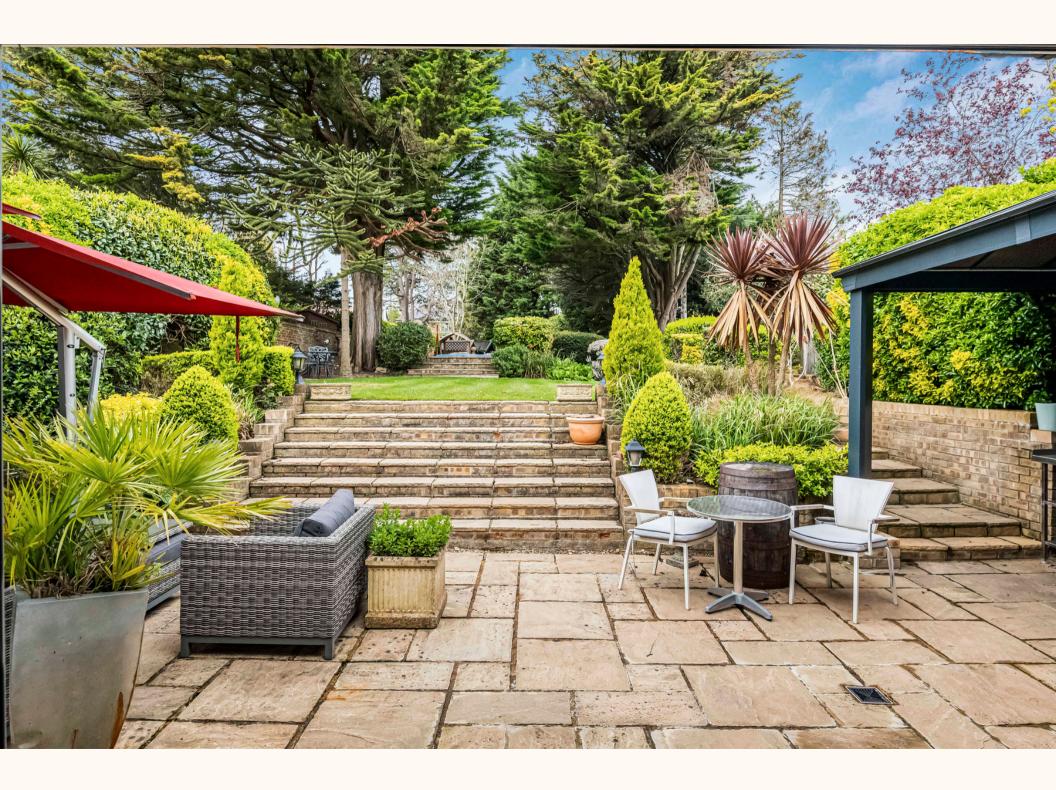

Externally, the house boasts an enviably sized matured private garden featuring a patio / seating area, swimming pool and barbeque area.

Further benefits include off street parking for several cars, ample storage throughout and a spacious garage.