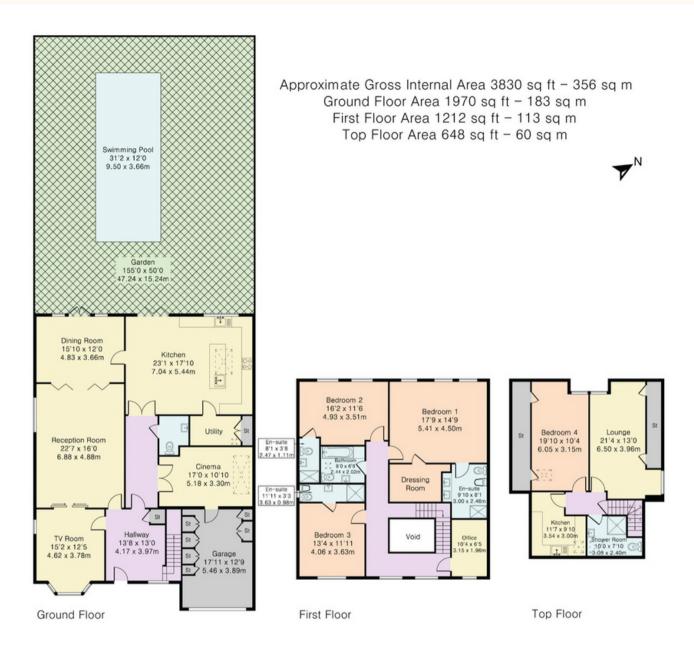

A beautifully presented detached family home situated in a highly sought after tree-lined avenue.

Downstairs features a welcoming entrance/ hallway, an adjoining TV room, reception room and dining room, a spacious seperate eat in kitchen leading to a utility room, cinema room / study and a guest w/c.

The first floor comprises of a wonderful principal bedroom with ensuite bathroom and dressing room, 2 further bedrooms with ensuite shower rooms, an office / baby's room and a family bathroom. The top floor has been converted into a self contained flat featuring a seperate kitchen, bedroom, lounge and bathroom.

Externally, the house boasts an enviably sized matured private garden featuring a patio / seating area, swimming pool and barbeque area.

Further benefits include off street parking for several cars, ample storage throughout and a spacious garage.