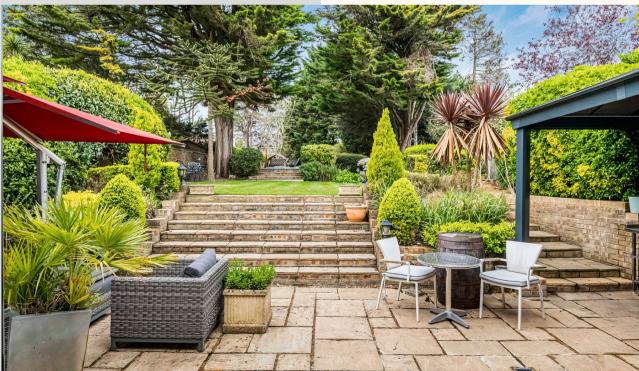

Externally, the house boasts an enviably sized matured private garden featuring a patio / seating area, swimming pool and barbeque area.

Further benefits include off street parking for several cars, ample storage throughout and a spacious garage.