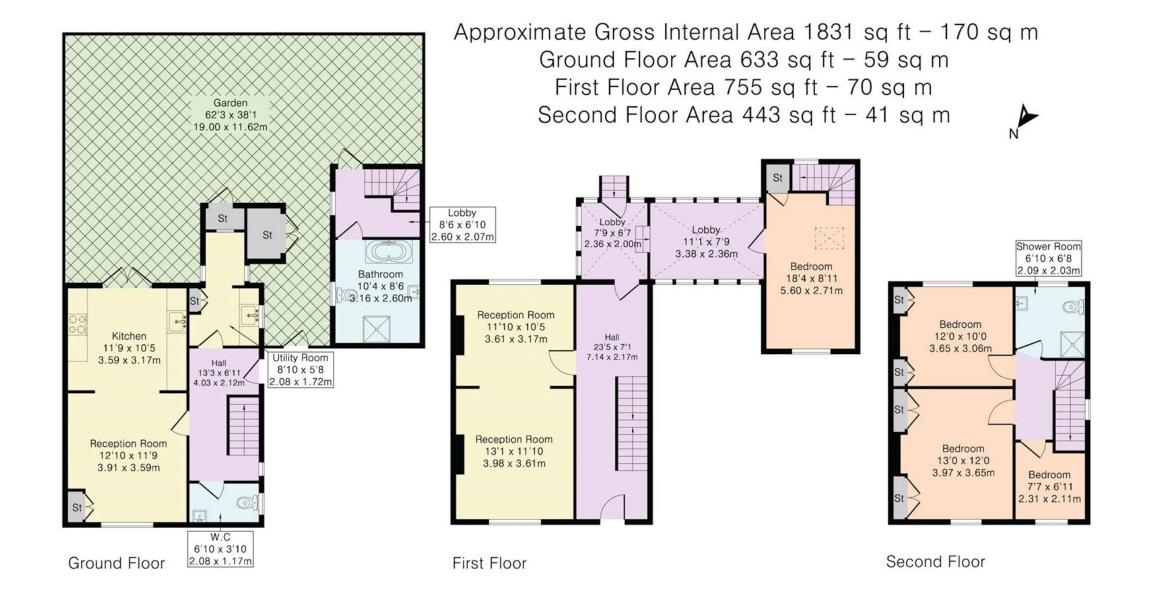

## 1 Finchley Villas, Finchley Park, N12 9JT

Presenting this charming Victorian period semi-detached house boasting four bedrooms, perfect for families or those seeking extra space when downsizing. Enjoy a beautiful garden which feels like your own sanctuary, ideal for relaxing or hosting outdoor gatherings. It also benefits from off-street parking.

This property offers a perfect blend of character and modern amenities, with spacious rooms and plenty of natural light throughout. The welcoming atmosphere makes it feel like home from the moment you step inside, and the delightful fitted kitchen/breakfast room has direct access onto the stunning garden.

The property also benefits from a wonderful split level prinicpal bedroom suite which is approached through the glazed walkway with an en suite bathroom below.

Located in a sought-after neighbourhood, close to local amenities, including shopping centre, schools, and transport links, this home is sure to tick all the boxes. Contact us today to arrange a viewing and start envisioning your life in this wonderful home.