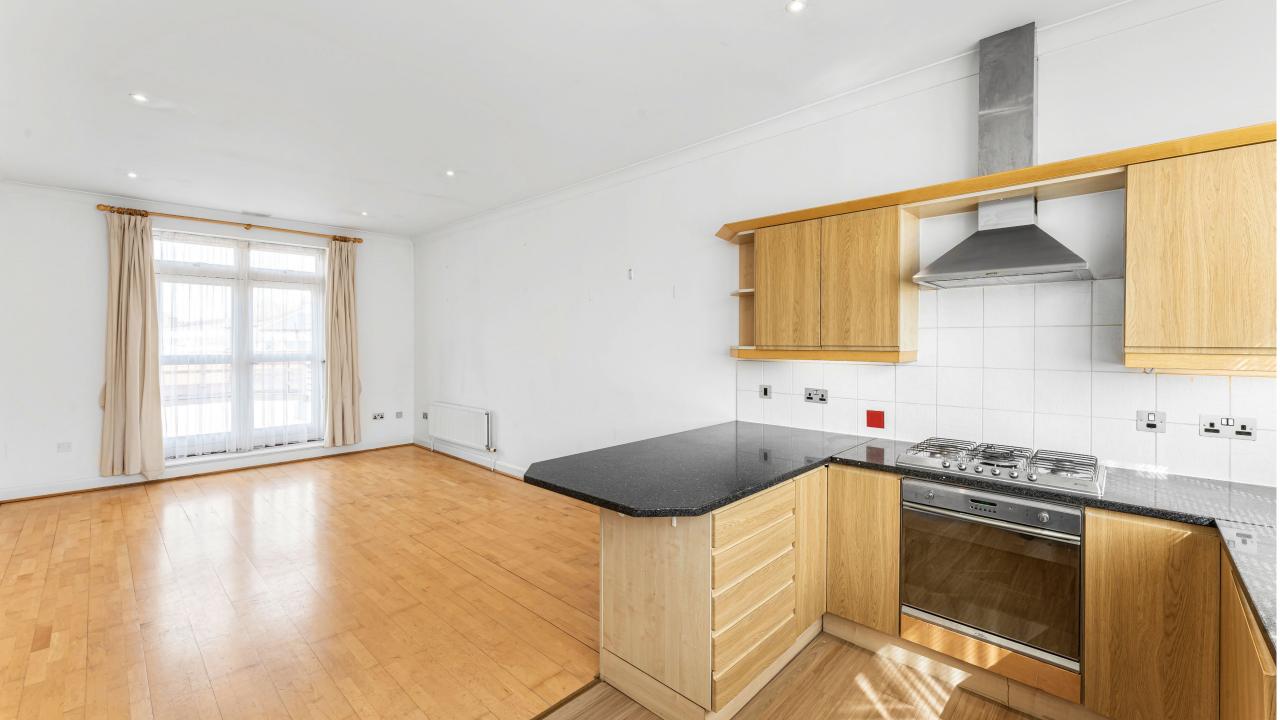

## Flat 1 Westview Court, 2 Totteridge Lane, London, N20 9QH

Welcome to a bright and spacious first floor apartment in Totteridge, London with 2 bedrooms and 2 bathrooms with private lift.

The property offers a short walk from Totteridge & Whetstone for London Underground and a short walk away from Oakleigh Park for National Rail. This extensive home is 840 square feet in size, with double glazed windows and further benefits from off street parking and a wonderful terrace.