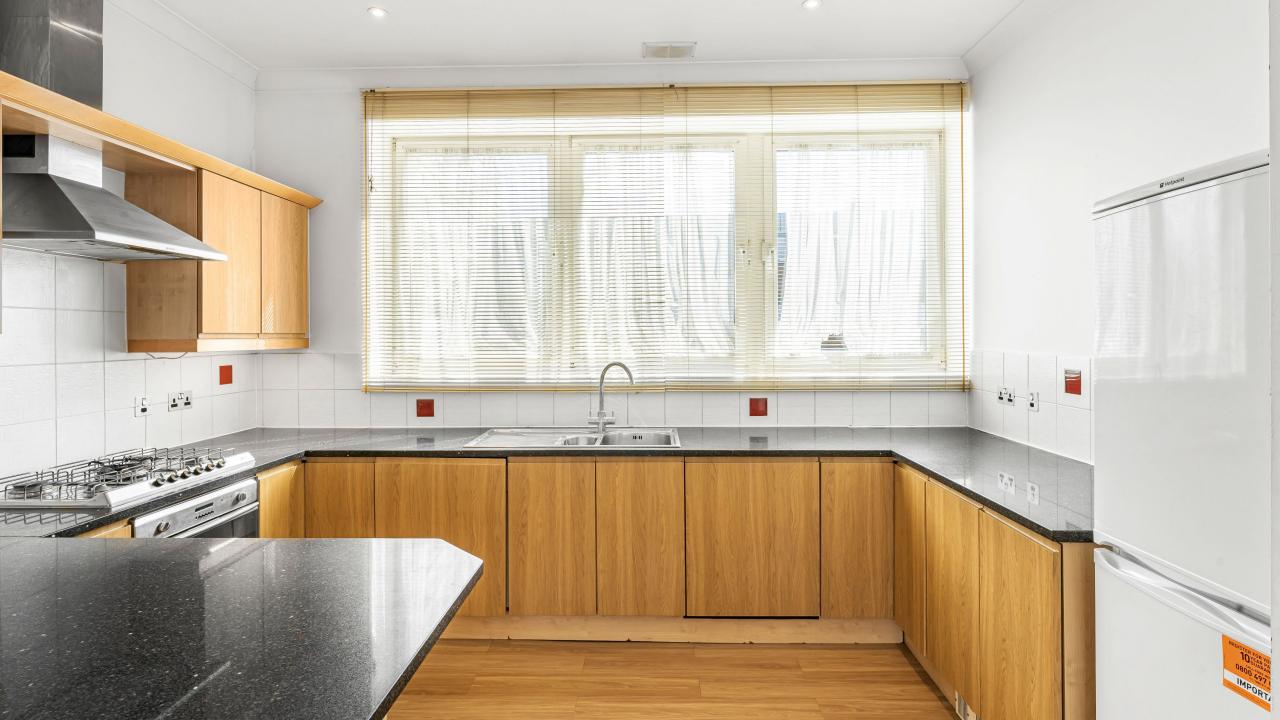

## Flat 1 Westview Court, 2 Totteridge Lane, London, N20 9QH

Welcome to a bright and spacious first floor apartment in Totteridge, London with 2 bedrooms and 2 bathrooms with private lift.

The property offers a short walk from Totteridge & Whetstone for London Underground and a short walk away from Oakleigh Park for National Rail. This extensive home is 840 square feet in size, with double glazed windows and further benefits from off street parking and a wonderful terrace.