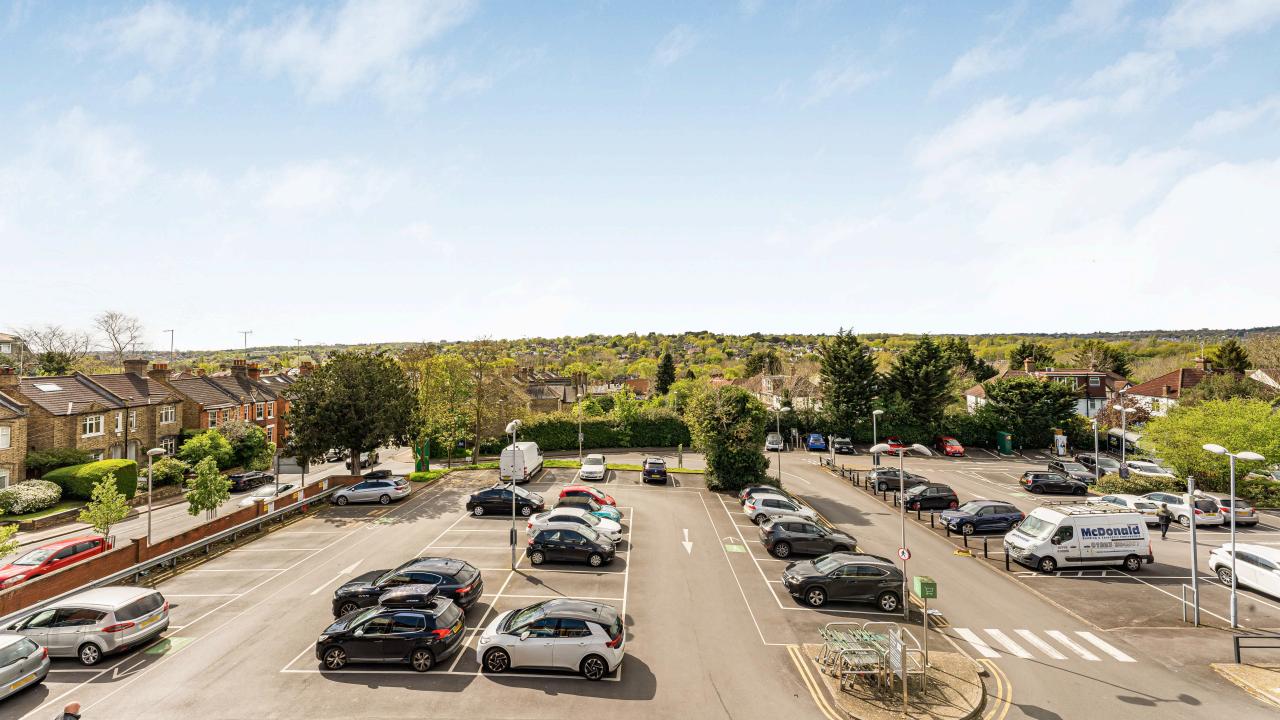

## Flat 1 Westview Court, 2 Totteridge Lane, London, N20 9QH

Welcome to a bright and spacious first floor apartment in Totteridge, London with 2 bedrooms and 2 bathrooms with private lift.

The property offers a short walk from Totteridge & Whetstone for London Underground and a short walk away from Oakleigh Park for National Rail. This extensive home is 840 square feet in size, with double glazed windows and further benefits from off street parking and a wonderful terrace.