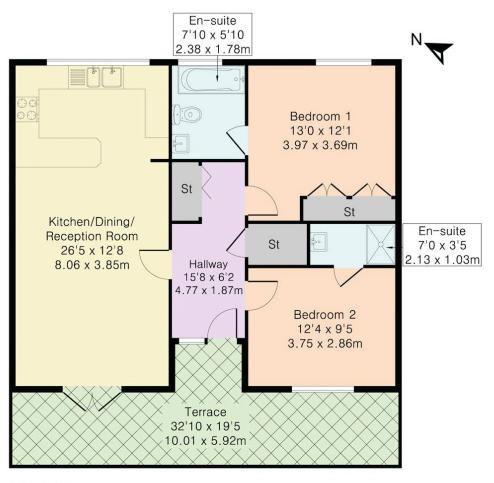

## Flat 1 Westview Court, 2 Totteridge Lane, London, N20 9QH

Welcome to a bright and spacious first floor apartment in Totteridge, London with 2 bedrooms and 2 bathrooms with private lift.

The property offers a short walk from Totteridge & Whetstone for London Underground and a short walk away from Oakleigh Park for National Rail. This extensive home is 840 square feet in size, with double glazed windows and further benefits from off street parking and a wonderful terrace.

## Approximate Gross Internal Area 819 sq ft - 76 sq m

First Floor