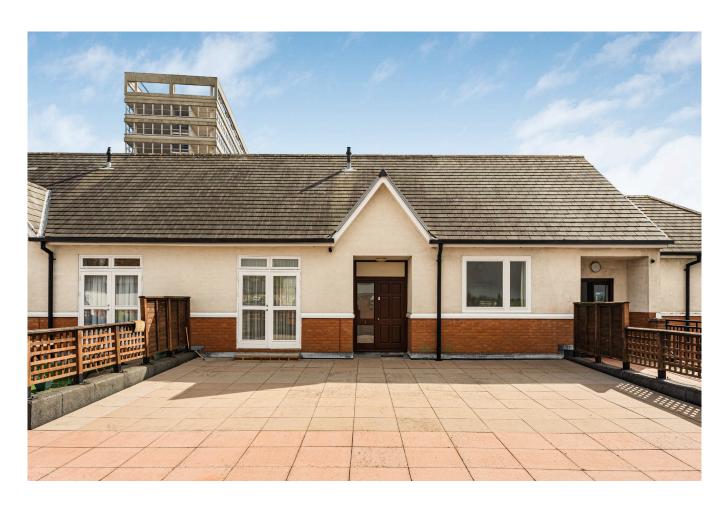

## Flat 1 Westview Court, 2 Totteridge Lane, London, N20 9QH

Welcome to a bright and spacious first floor apartment in Totteridge, London with 2 bedrooms and 2 bathrooms with private lift.

The property offers a short walk from Totteridge & Whetstone for London Underground and a short walk away from Oakleigh Park for National Rail. This extensive home is 840 square feet in size, with double glazed windows and further benefits from off street parking and a wonderful terrace.