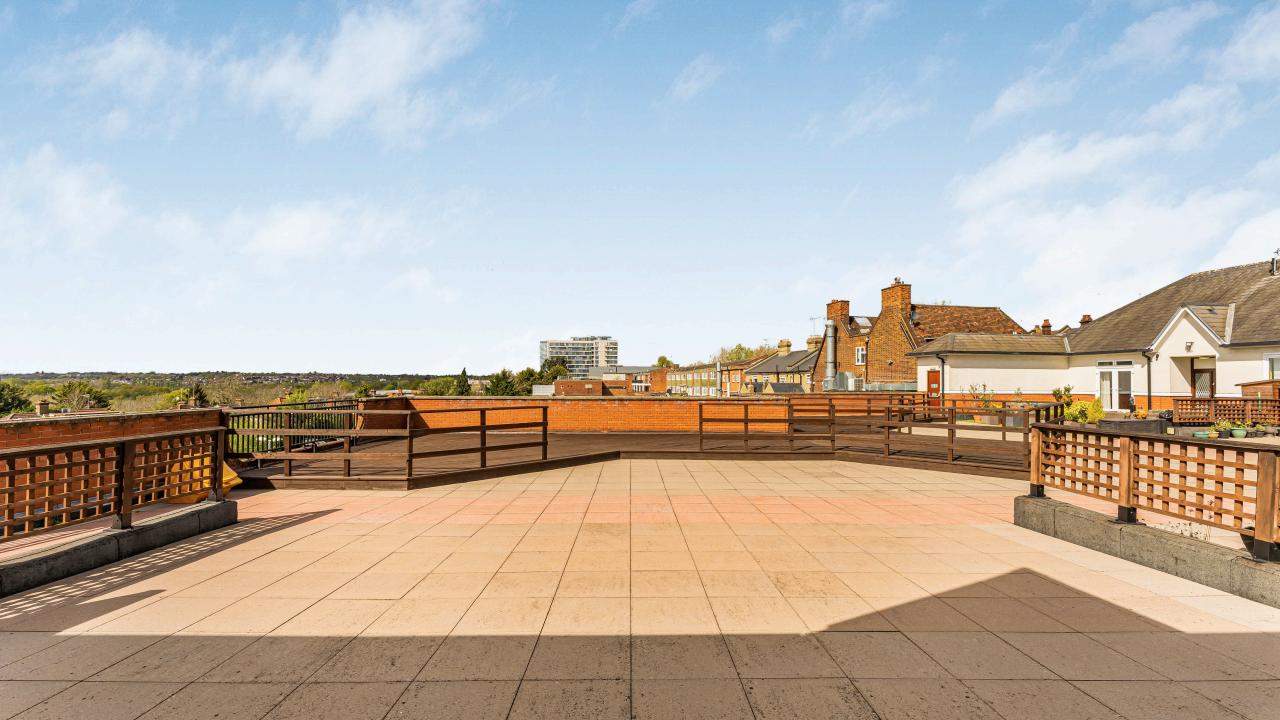

## Flat 1 Westview Court, 2 Totteridge Lane, London, N20 9QH

Welcome to a bright and spacious first floor apartment in Totteridge, London with 2 bedrooms and 2 bathrooms with private lift.

The property offers a short walk from Totteridge & Whetstone for London Underground and a short walk away from Oakleigh Park for National Rail. This extensive home is 840 square feet in size, with double glazed windows and further benefits from off street parking and a wonderful terrace.