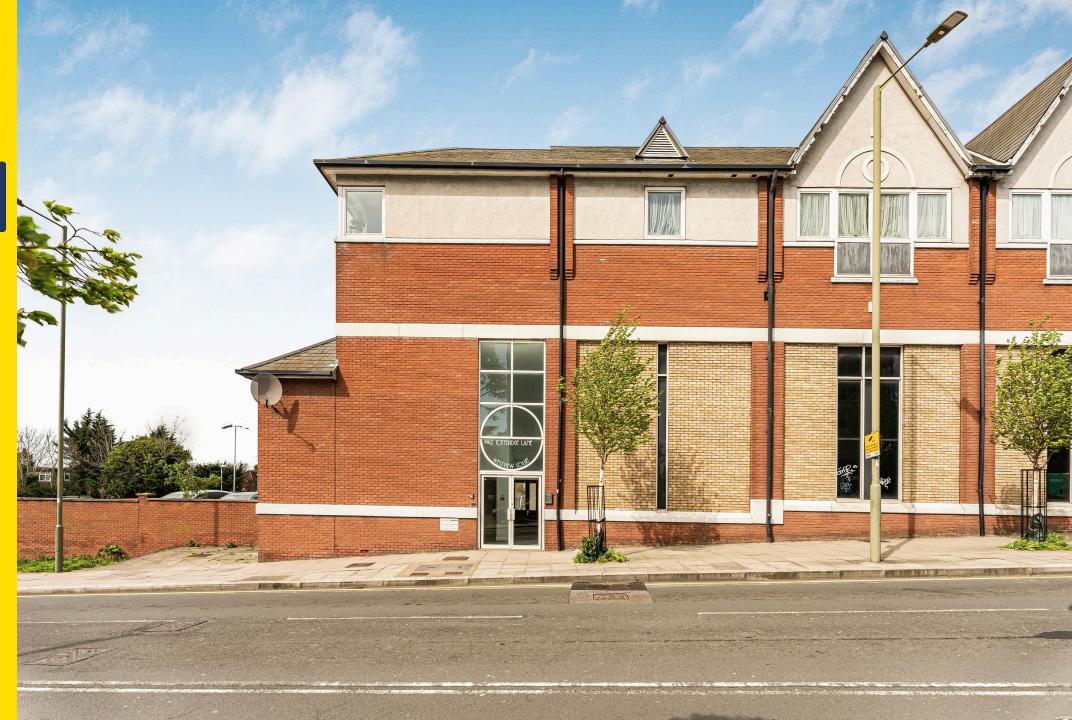

## Flat 1 Westview Court, 2 Totteridge Lane, London, N20 9QH

Welcome to a bright and spacious first floor apartment in Totteridge, London with 2 bedrooms and 2 bathrooms with private lift.

The property offers a short walk from Totteridge & Whetstone for London Underground and a short walk away from Oakleigh Park for National Rail. This extensive home is 840 square feet in size, with double glazed windows and further benefits from off street parking and a wonderful terrace.