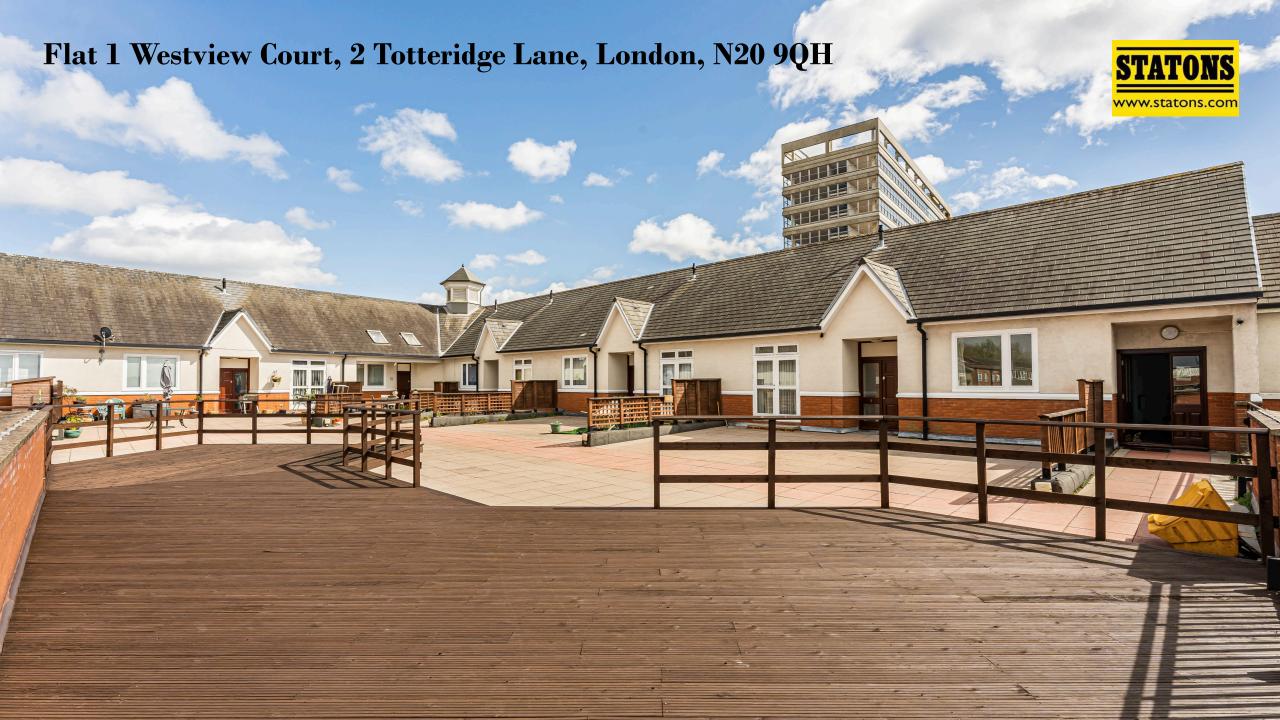

## Flat 1 Westview Court, 2 Totteridge Lane, London, N20 9QH

Welcome to a bright and spacious first floor apartment in Totteridge, London with 2 bedrooms and 2 bathrooms with private lift.

The property offers a short walk from Totteridge & Whetstone for London Underground and a short walk away from Oakleigh Park for National Rail. This extensive home is 840 square feet in size, with double glazed windows and further benefits from off street parking and a wonderful terrace.