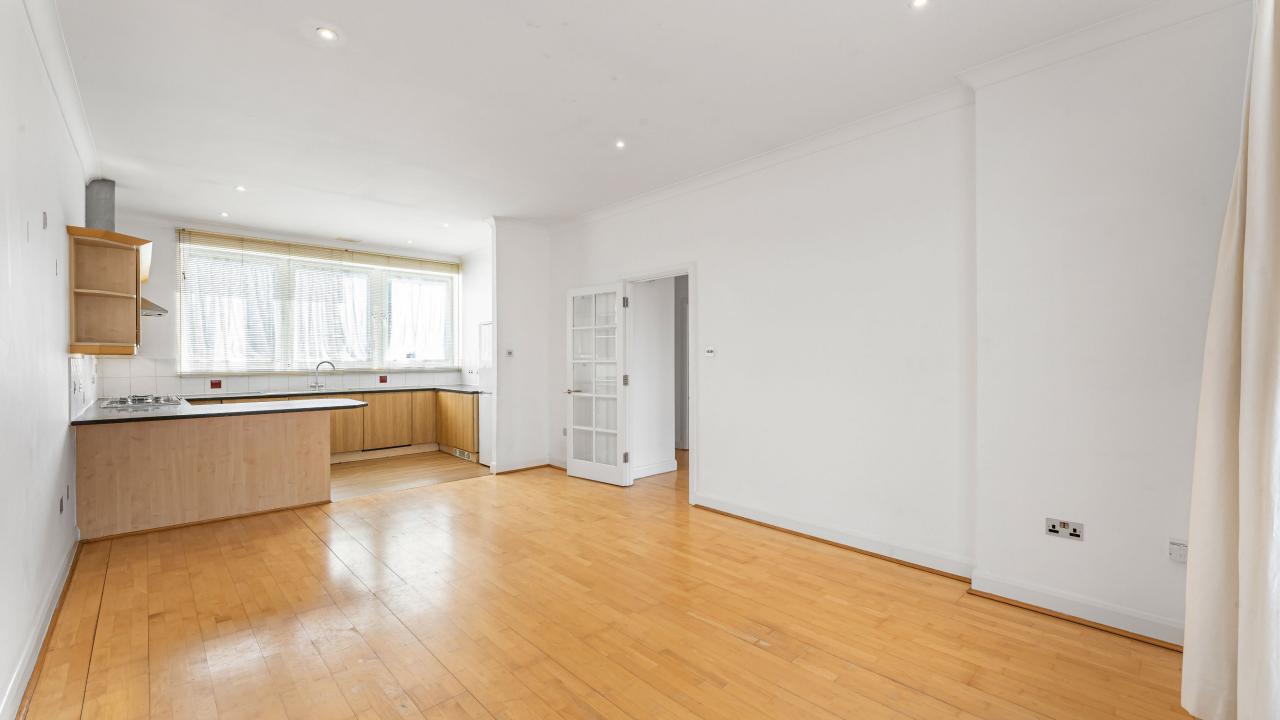

## Flat 1 Westview Court, 2 Totteridge Lane, London, N20 9QH

Welcome to a bright and spacious first floor apartment in Totteridge, London with 2 bedrooms and 2 bathrooms with private lift.

The property offers a short walk from Totteridge & Whetstone for London Underground and a short walk away from Oakleigh Park for National Rail. This extensive home is 840 square feet in size, with double glazed windows and further benefits from off street parking and a wonderful terrace.