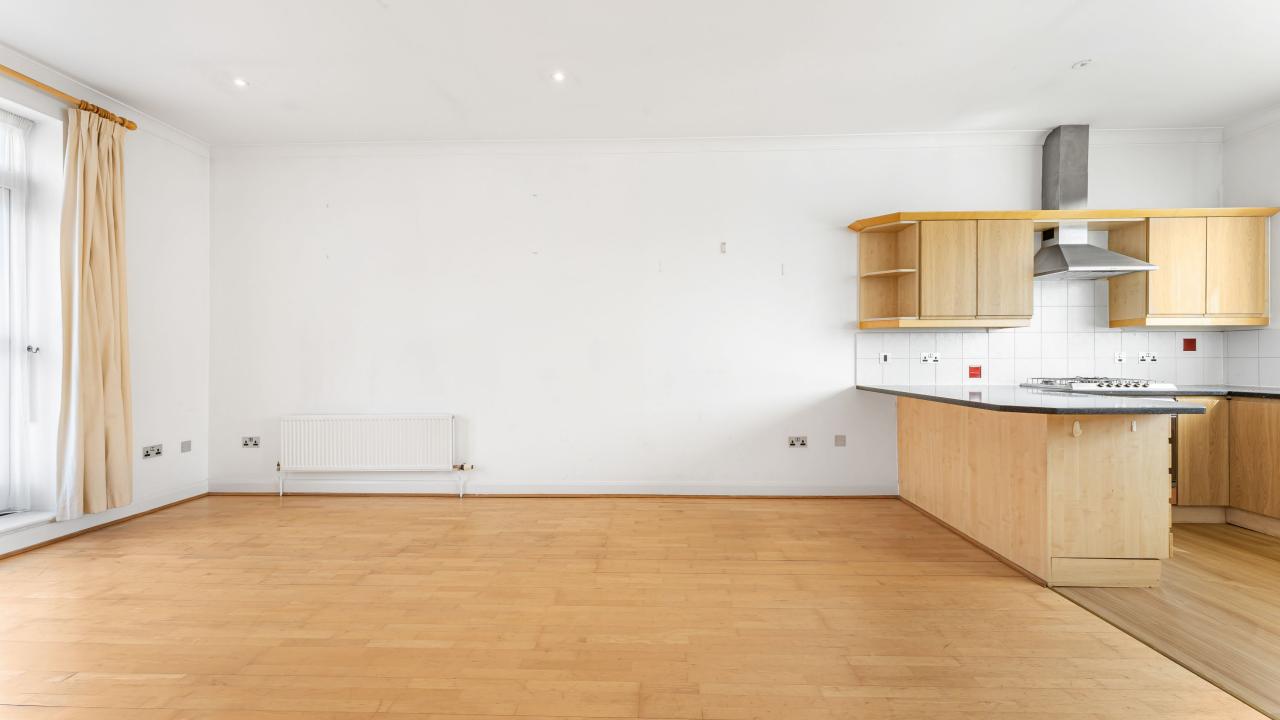

## Flat 1 Westview Court, 2 Totteridge Lane, London, N20 9QH

Welcome to a bright and spacious first floor apartment in Totteridge, London with 2 bedrooms and 2 bathrooms with private lift.

The property offers a short walk from Totteridge & Whetstone for London Underground and a short walk away from Oakleigh Park for National Rail. This extensive home is 840 square feet in size, with double glazed windows and further benefits from off street parking and a wonderful terrace.